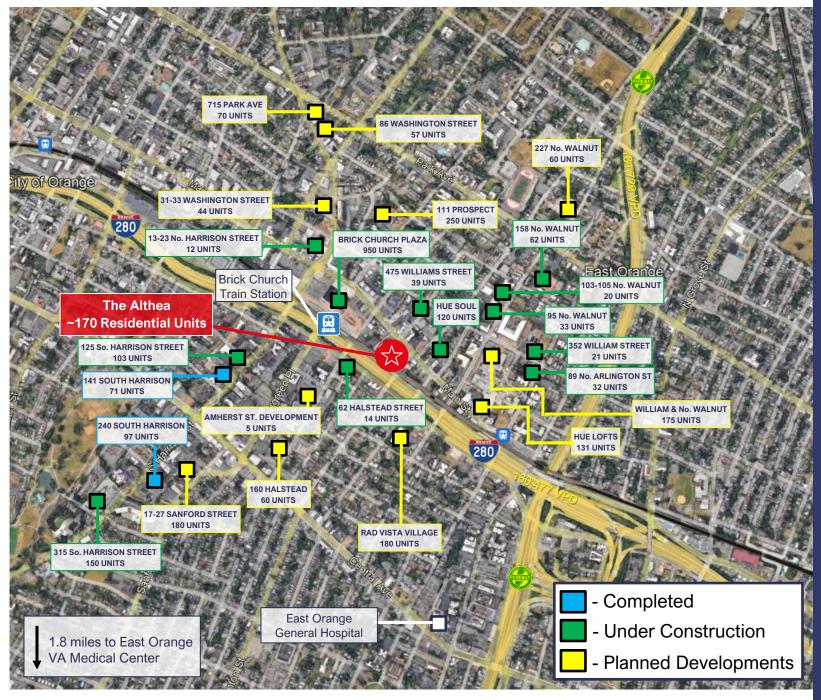

## EAST ORANGE RESIDENTIAL DEVELOPMENT A CITY ON THE RISE

#### 2,936 Total new residential units completed or in development