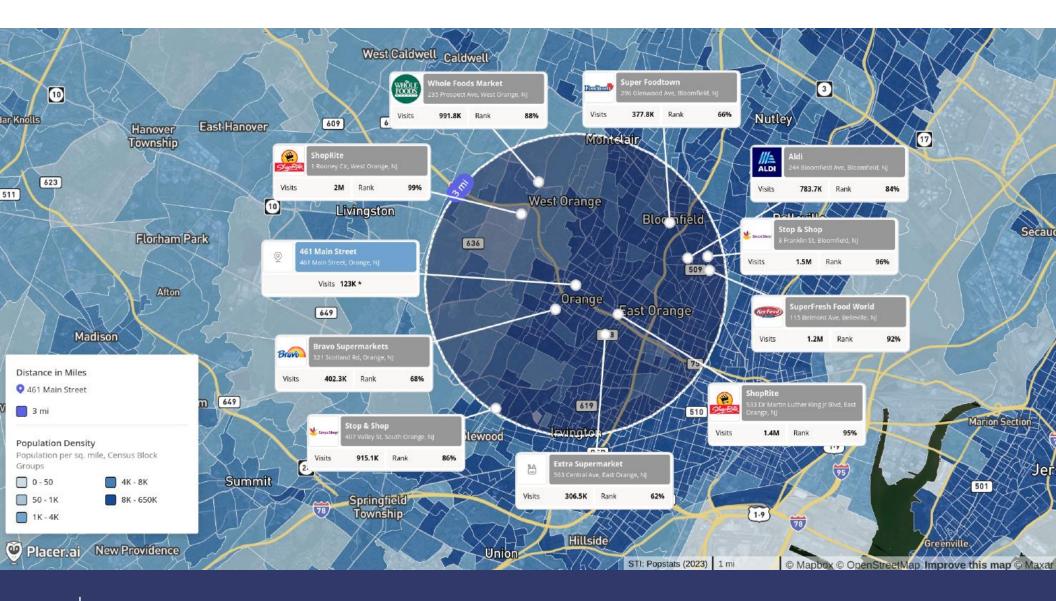

## DENSELY POPULATED & IN NEED OF QUALITY GROCERY

## LACK OF QUALITY GROCERY OPTION IN IMMEDIATE VICINITY

# **RETAIL AERIAL**