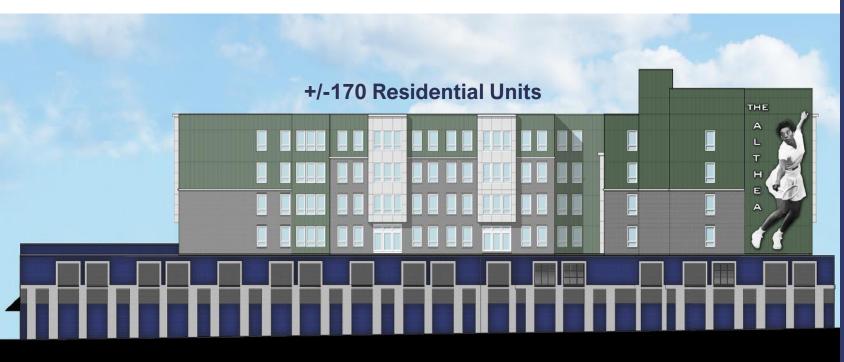

- +/-18,000 SF of ground floor retail space available for lease
- +/-11,000 SF of medical / office space available on the second floor
- Approximately 170 residential units
- 120 parking spaces on the ground floor dedicated to retail and 50 parking spaces on the second floor dedicated to the 2<sup>nd</sup> floor Tenant
- Estimated completion date of 3Q 2025
- In close proximity to Brick Church Station which is the 3<sup>rd</sup> busiest NJ Transit station on the Morris/Essex line
- Adjacent to Route 280 and less than one mile away from Garden State Parkway