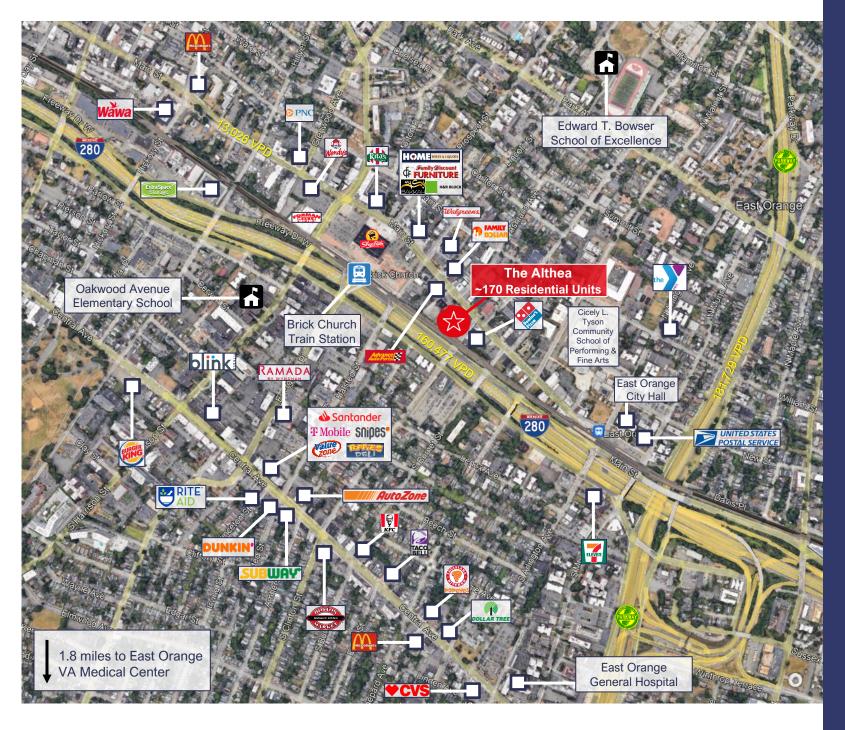

f medical / office space available on the second floor
- Approximately 170 residential units
- 120 parking spaces on the ground floor dedicated to retail and 50 parking spaces on the second floor dedicated to the 2<sup>nd</sup> floor Tenant
- Estimated completion date of 3Q 2025
- In close proximity to Brick Church Station which is the 3<sup>rd</sup> busiest NJ Transit station on the Morris/Essex line
- Adjacent to Route 280 and less than one mile away from Garden State Parkway

# AREA DEMOGRAPHICS

Demographics taken within 3 miles. Source: ESRI, 2023



423,095

Population



\$74,727

Avg.

139,707

Employees



12,735

Businesses







## SITE AERIAL



## DENSELY POPULATED & IN NEED OF QUALITY GROCERY



## LACK OF QUALITY GROCERY OPTION IN IMMEDIATE VICINITY



# **RETAIL AERIAL**



## EAST ORANGE RESIDENTIAL DEVELOPMENT A CITY ON THE RISE



#### 2,936 Total new residential units completed or in development

## THE ALTHEA

### 461 DR. MARTIN LUTHER KING JR. BOULEVARD EAST ORANGE, NJ



#### For more information contact:

David Townes Managing Director Direct: +1 973 829 4678 Mobile: +1 917 993 5515 david.townes@jll.com

#### Alana Friedman

Vice President Direct: +1 973 829 4766 Mobile: +1 201 741 0990 alana.friedman@jll.com



Although information has been obtained from sources deemed reliable, JLL does not make any guarantees, warranties or representations, express or implied, as to the completeness or accuracy as to the information contained herein. Any projections, opinions, assumptions or estimates used are for example only. There may be differences between pr