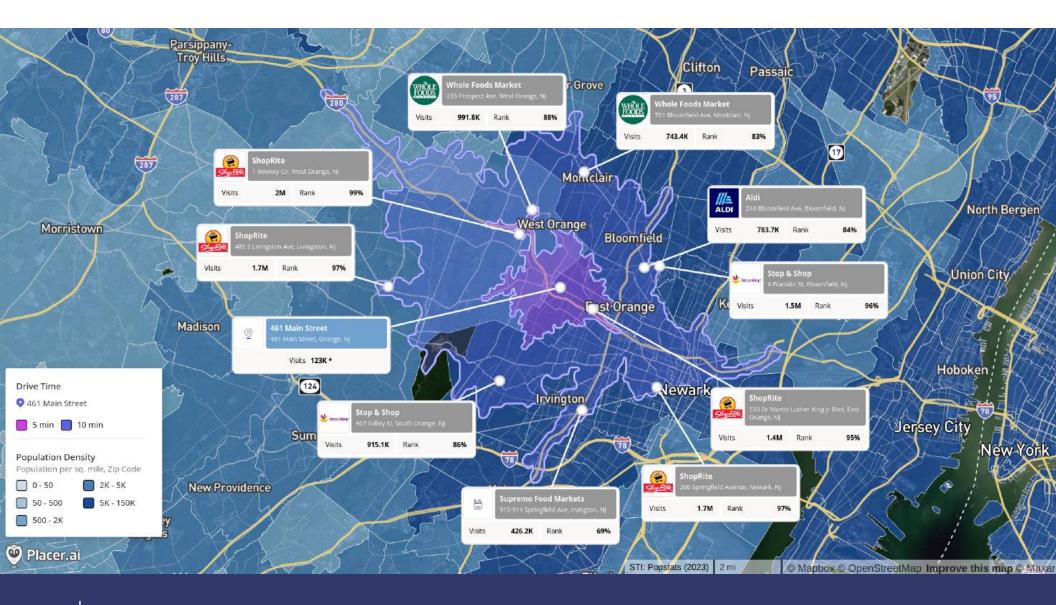

## DENSELY POPULATED & IN NEED OF QUALITY GROCERY

## LACK OF QUALITY GROCERY OPTION IN IMMEDIATE VICINITY

# **RETAIL AERIAL**