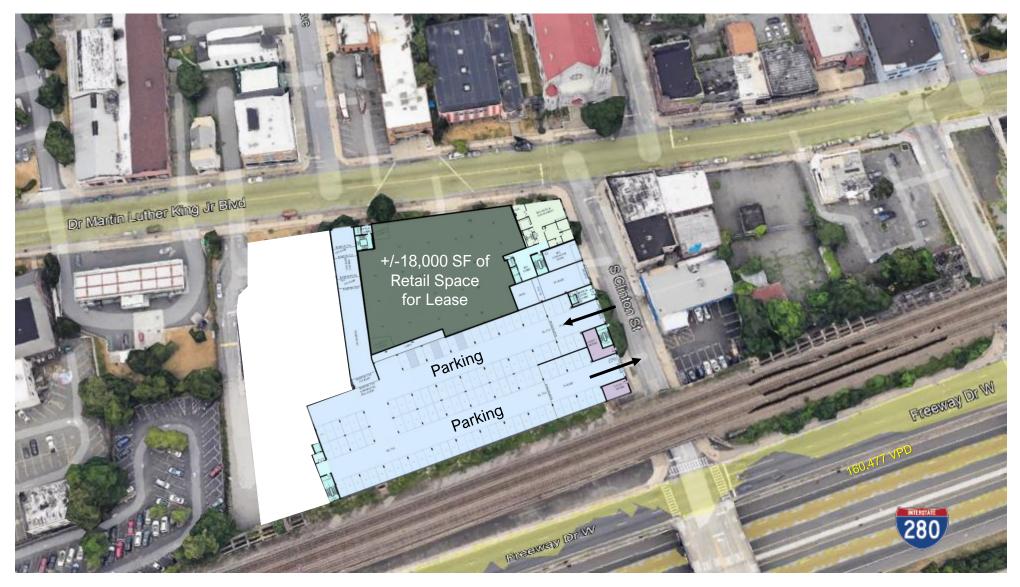

### 461 DR. MARTIN LUTHER KING JR. BOULEVARD EAST ORANGE, NJ

New Mixed-Use Development +/-18,000 SF of Ground Floor Retail Space +/-11,000 SF of Second Floor Medical / Office Space

- +/-18,000 SF of ground floor retail space available for lease
- +/-11,000 SF of medical / office space available on the second floor
- Approximately 170 residential units
- 120 parking spaces on the ground floor dedicated to retail and 50 parking spaces on the second floor dedicated to the 2<sup>nd</sup> floor Tenant
- Estimated completion date of 3Q 2025
- In close proximity to Brick Church Station which is the 3<sup>rd</sup> busiest NJ Transit station on the Morris/Essex line
- Adjacent to Route 280 and less than one mile away from Garden State Parkway

## SITE AERIAL