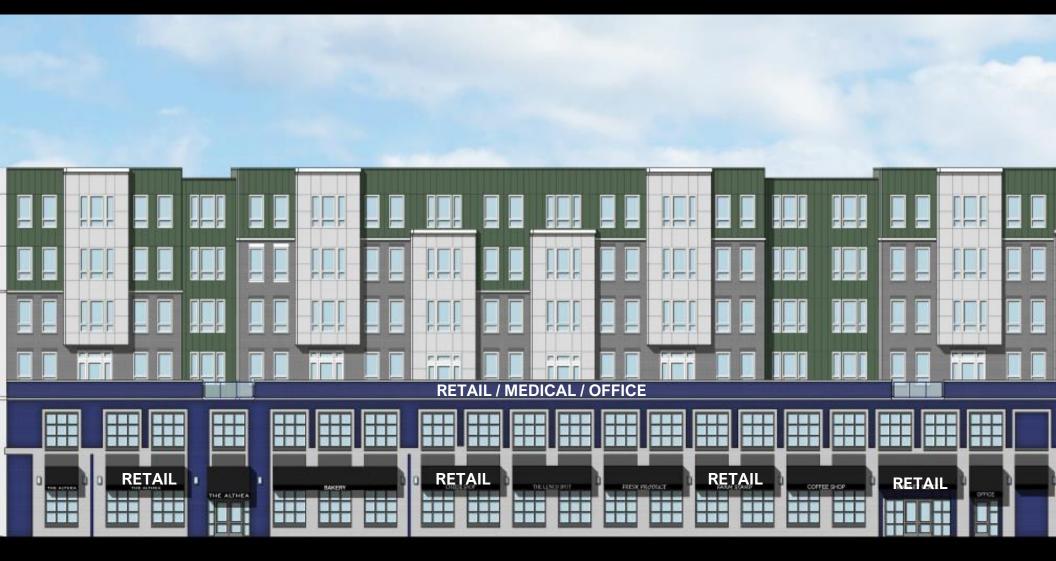

### 461 DR. MARTIN LUTHER KING JR. BOULEVARD EAST ORANGE, NJ

New Mixed-Use Development +/-18,000 SF of Ground Floor Retail Space +/-11,000 SF of Second Floor Medical / Office Space

- +/-18,000 SF of ground floor retail space available for lease
- +/-11,000 SF of medical / office space available on the second floor
- Approximately 170 residential units
- 120 parking spaces on the ground floor dedicated to retail and 50 parking spaces on the second floor dedicated to the 2<sup>nd</sup> floor Tenant
- Estimated completion date of 3Q 2025
- In close proximity to Brick Church Station which is the 3<sup>rd</sup> busiest NJ Transit station on the Morris/Essex line
- Adjacent to Route 280 and less than one mile away from Garden State Parkway