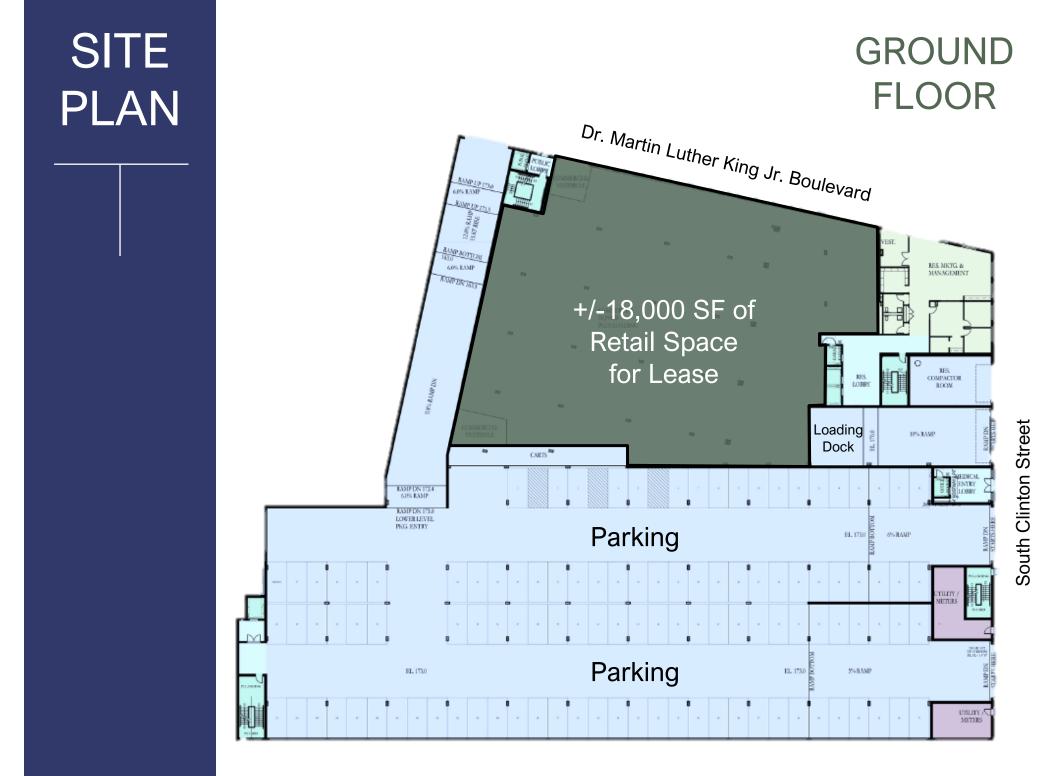

- +/-18,000 SF of ground floor retail space available for lease
- +/-11,000 SF of medical / office space available on the second floor
- Approximately 170 residential units
- 120 parking spaces on the ground floor dedicated to retail and 50 parking spaces on the second floor dedicated to the 2<sup>nd</sup> floor Tenant
- Estimated completion date of 3Q 2025
- In close proximity to Brick Church Station which is the 3<sup>rd</sup> busiest NJ Transit station on the Morris/Essex line
- Adjacent to Route 280 and less than one mile away from Garden State Parkway