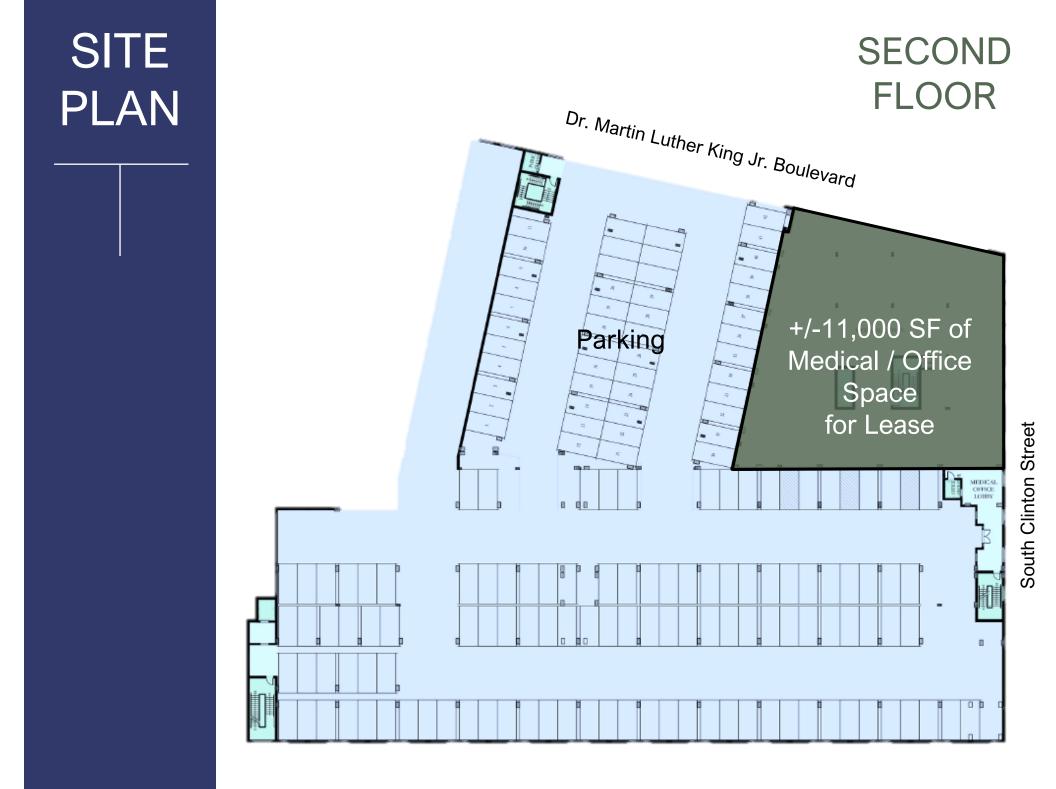

### 461 DR. MARTIN LUTHER KING JR. BOULEVARD EAST ORANGE, NJ

New Mixed-Use Development +/-18,000 SF of Ground Floor Retail Space +/-11,000 SF of Second Floor Medical / Office Space

- +/-18,000 SF of ground floor retail space available for lease
- +/-11,000 SF of medical / office space available on the second floor
- Approximately 170 residential units
- 120 parking spaces on the ground floor dedicated to retail and 50 parking spaces on the second floor dedicated to the 2<sup>nd</sup> floor Tenant
- Estimated completion date of 3Q 2025
- In close proximity to Brick Church Station which is the 3<sup>rd</sup> busiest NJ Transit station on the Morris/Essex line
- Adjacent to Route 280 and less than one mile away from Garden State Parkway