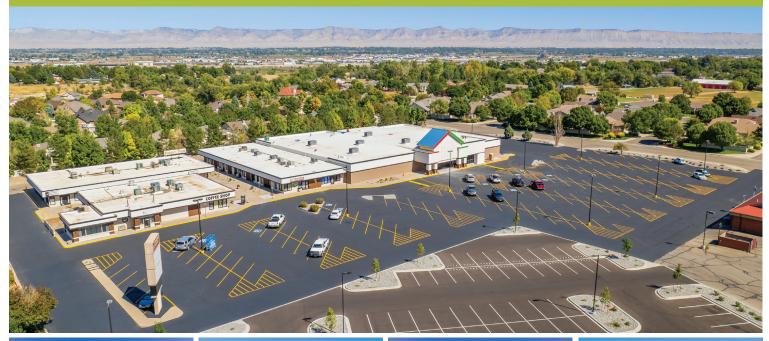

## 2148 Broadway (Multiple Units), Grand Junction, CO 81507

For Lease | \$15 Sq.Ft. + NNN | 764-10,928 Sq.Ft.

UNIT A1 - MLS#: 20233671 UNIT 3 - MLS#: 20233681 UNIT B2 - MLS#: 20233687 UNIT B3 - MLS#: 20233686 UNIT B5 - MLS#: 20233684 UNIT B6 - MLS#: 20233683

Discover the Perfect Home for Your Growing Business! Welcome to an exceptional opportunity in the heart of the Redlands' versatile flex space, ideal for warehouse, office, or retail use. Nestled within the vibrant Monument Village Shopping Center, this space is the perfect location to establish and expand your business as it evolves and flourishes. Surrounded by a diverse array of successful commercial tenants, including a restaurant, coffee shop, retail outlets, and a liquor store, this bustling environment ensures a steady stream of potential customers, making it an advantageous setting for your business to thrive. Monument Village Shopping Center is currently under new ownership, and exciting transformations are underway. With a focus on enhancing the overall appeal of the center, numerous improvements and upgrades are planned, ensuring a modern and inviting environment for businesses and visitors alike. Don't miss this fantastic opportunity to secure your place in Redlands' Monument Village. With demand expected to be high, act swiftly to claim your spot! For more information and to explore how this flex space can cater to your business's unique needs, contact us today.