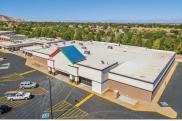

## 2148 Broadway (Multiple Units), Grand Junction, CO 81507

For Lease | \$15 Sq.Ft. + NNN | 764-10,928 Sq.Ft.

UNIT A1 - MLS#: 20233671 UNIT 3 - MLS#: 20233681 UNIT B2 - MLS#: 20233687 UNIT B3 - MLS#: 20233686 UNIT B5 - MLS#: 20233684 UNIT B6 - MLS#: 20233683

Discover the Perfect Home for Your Growing Business! Welcome to an exceptional opportunity in the heart of the Redlands' versatile flex space, ideal for warehouse, office, or retail use. Nestled within the vibrant Monument Village Shopping Center, this space is the perfect location to establish and expand your business as it evolves and flourishes. Surrounded by a diverse array of successful commercial tenants, including a restaurant, coffee shop, retail outlets, and a liquor store, this bustling environment ensures a steady stream of potential customers, making it an advantageous setting for your business to thrive. Monument Village Shopping Center is currently under new ownership, and exciting transformations are underway. With a focus on enhancing the overall appeal of the center, numerous improvements and upgrades are planned, ensuring a modern and inviting environment for businesses and visitors alike. Don't miss this fantastic opportunity to secure your place in Redlands' Monument Village. With demand expected to be high, act swiftly to claim your spot! For more information and to explore how this flex space can cater to your business's unique needs, contact us today.