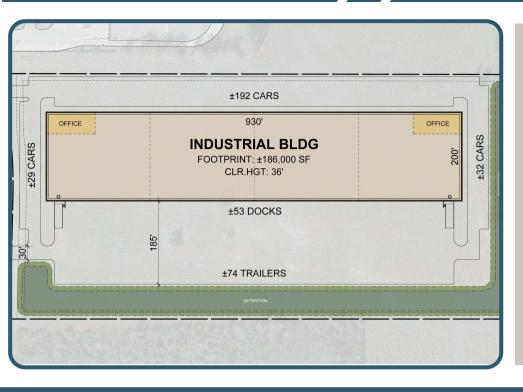

## Opt 2: Build-to-Suit

- 186,000sf
- 36' Clear Height
- +/- 53 Docks
- Trailer Parking (+/-74)
- Outdoor Storage
- Auto Parking 253