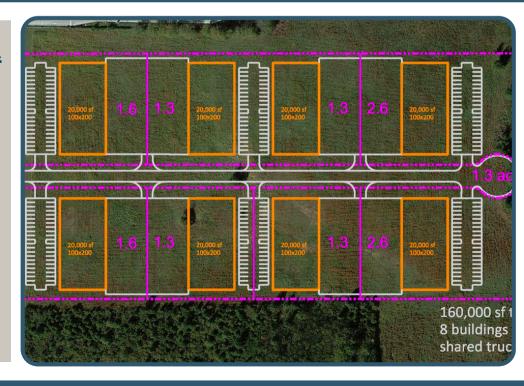

## Opt 3: Build-to-Suit

- 160,000sf (Eight 20,000sf Stand-Alone Buildings)
- Shared Truck Court
- Auto Parking 240

©2024 Powell Commercial Real Estate, LLC. All rights reserved. Subject to Errors, Omissions, Change in Price, Rental or other Conditions, Withdrawal without Notice, and to any Special Listing Conditions imposed by the property owner(s). The information contained herein has been obtained from sources believed to be reliable but not guaranteed by Powell CRE, LLC – 139 Maple Row Blvd, Ste 104, Hendersonville, TN 37075 – 615.388.2558