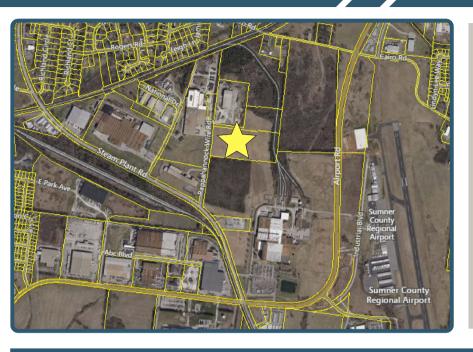

### **Q**Rappahannock Wire Rd

- Available For Sale or Build-to-Suit
- Zoned IG (General Industrial District)
- Easily Accessible to Hwy 109, Hwy 25, SR386 for Easy Access to I-40 and I-65

## **Option 1: For Sale**

- 2acs 14.97acs
- Long Term Development
   Opportunity
- Less than 1 mile from the Music City Executive Airport