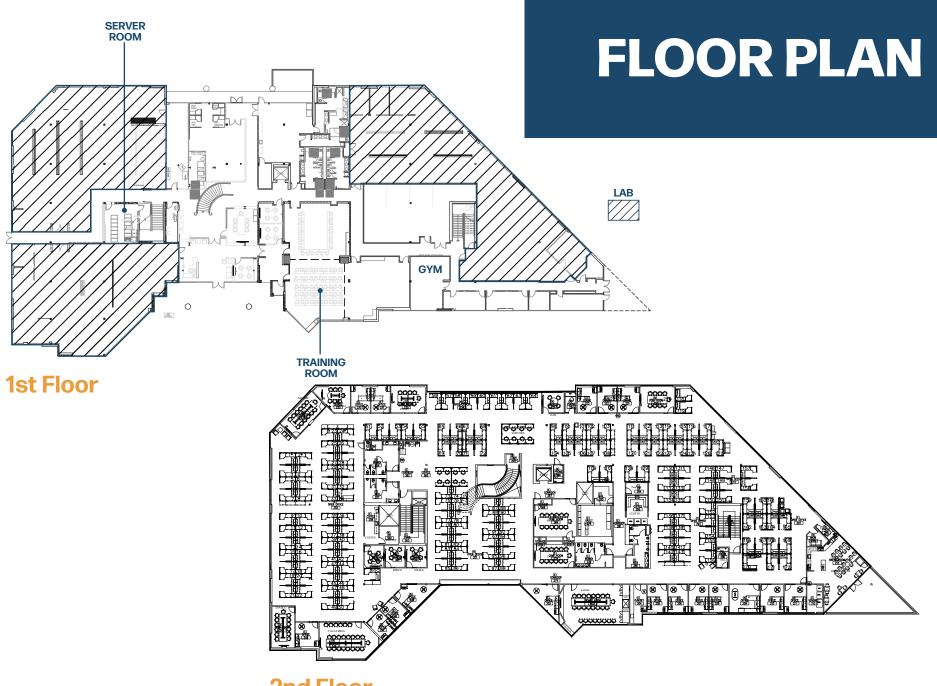

# **HIGHLIGHTS**

Great Location at the Southwest Corner of Montague Expressway & Zanker Rd

LED: 9/30/2027

|  | 5 |
|--|---|
|  | ∕ |
|  |   |
|  |   |
|  |   |

25.000 SF Lab with **ESD** Flooring

2,000 Amps, 277/480V

| H | R | _ |  |
|---|---|---|--|
| ł |   | 2 |  |

Montague Expressway and Zanker Rd. Signage Available

Exercise Room with Showers

| <b>—</b> | Car |
|----------|-----|
|          | Sec |

d Access urity System

Parabolic Light **Fixtures with Energy** Saving Ballasts & **Bulbs Throughout** 

10' Foot Doors -10' Ceilings

±3.6/1,000 Parking

Open **Air Patios** 

**2nd Floor** 