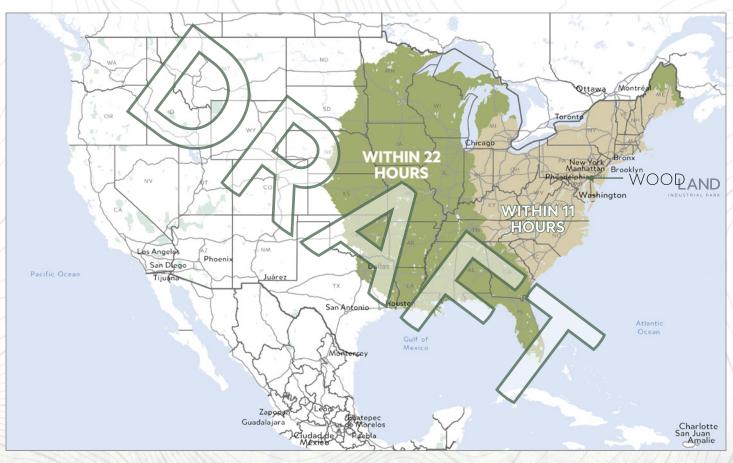

#### Q3 2026 Delivery

2 - 30,000 SF flex buildings

Within 11-Hour Drive of 37.7% of US Population (124.3 M) Within 22-Hour Drive of 70.1% of US Population (233.2 M)

| Destination                          | Time               | Miles      |
|--------------------------------------|--------------------|------------|
| Port of Wilmington                   | 21 minutes         | 15.3 miles |
| Port of Philadelphia                 | 59 minutes         | 49.5 miles |
| Port of Baltimore                    | 1 hour 8 minutes   | 63 miles   |
| Allentown                            | 1 hour 52 minutes  | 95.4 miles |
| Harrisburg                           | 2 hours 4 minutes  | 85.2 miles |
| Newark-Elizabeth Marine Terminal, NY | 2 hours 8 minutes  | 122 miles  |
| Washington DC                        | 2 hours 12 minutes | 97.3 miles |