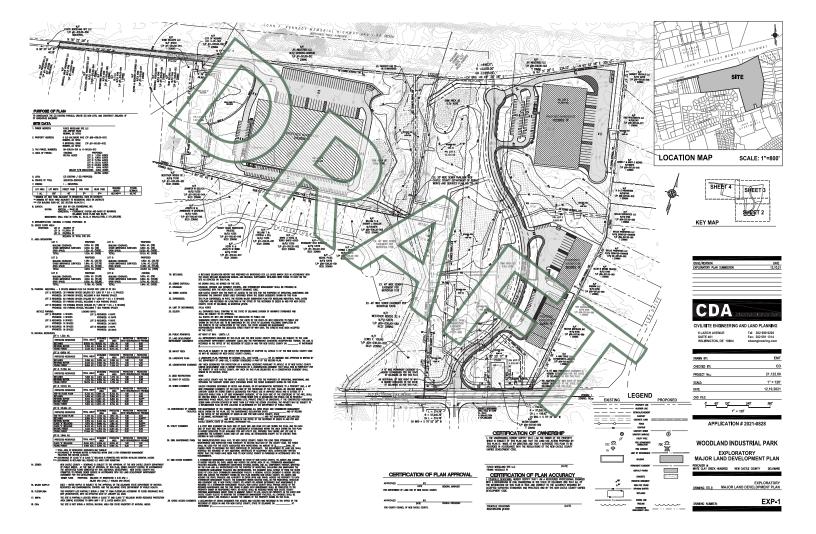

-Industrial  |
| 0903600001    | 902 Woodland Park Road   | 3.15     | I-UDC-Industrial |
| 0903700144    | 903 Woodland Park Road   | 1.34     | I-UDC-Industrial |
| 0903700143    | 905 Woodland Park Road   | .1.11    | I-UDC-Industrial |
| 0903700142    | 907 Woodland Park Road   | 2.08     | I-UDC-Industrial |
| 0903700141    | 909 Woodland Park Road   | 3.1      | I-UDC-Industrial |
| 0903600018    | 910 Woodland Park Road   | 8.31     | I-UDC-Industrial |
| 0903600017    | 911 Woodland Park Road   | 2.26     | I-UDC-Industrial |
| 0903600016    | 913 Woodland Park Road   | 3.12     | I-UDC-Industrial |
| 0903600014    | 914 Woodland Park Road   | 5.74     | I-UDC-Industrial |
| 0903600015    | 915 Woodland Park Road   | 4.27     | I-UDC-Industrial |

#### SITE PLAN



#### SITE PLAN



## Zoning

#### New Castle County Industrial Zoning Code



This district retains the older industrial areas. The character of these areas is suburban transition. Many of these areas are existing industrial parks. In keeping with evolving employment trends, a wider range of uses is permitted.



The intensities of this district are intended to encourage industrial types of uses.



Exterior storage is permitted, but is limited and must be screened from the view of collector or arterial roads.



This district is intended to work in general unison with the OR and BP zoning districts to provide for a wide variety of uses by both location and general character to permit a consistency of employment related uses throughout the County.

#### New Castle County Business Park Zoning Code



This