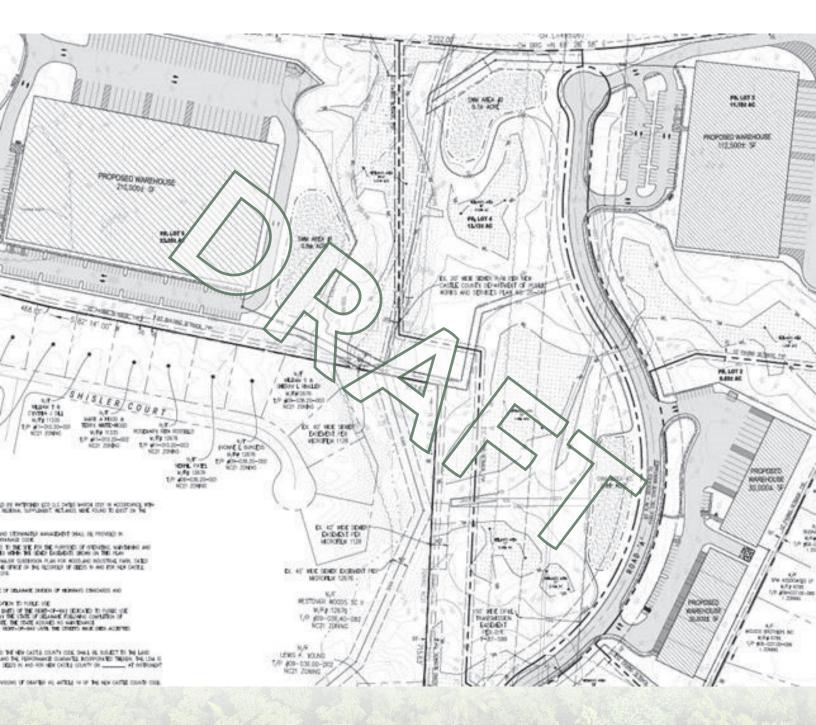

| 1.77     | NUDC-Industrial  |
| 0903600001    | 902 Woodland Park Road   | 3.15     | I-UDC-Industrial |
| 0903700144    | 903 Woodland Park Road   | 1.34     | I-UDC-Industrial |
| 0903700143    | 905 Woodland Park Road   | .1.11    | I-UDC-Industrial |
| 0903700142    | 907 Woodland Park Road   | 2.08     | I-UDC-Industrial |
| 0903700141    | 909 Woodland Park Road   | 3.1      | I-UDC-Industrial |
| 0903600018    | 910 Woodland Park Road   | 8.31     | I-UDC-Industrial |
| 0903600017    | 911 Woodland Park Road   | 2.26     | I-UDC-Industrial |
| 0903600016    | 913 Woodland Park Road   | 3.12     | I-UDC-Industrial |
| 0903600014    | 914 Woodland Park Road   | 5.74     | I-UDC-Industrial |
| 0903600015    | 915 Woodland Park Road   | 4.27     | I-UDC-Industrial |

#### SITE PLAN



#### SITE PLAN



## Zoning

#### New Castle County Industrial Zoning Code



This district retains the older industrial areas. The character of these areas is suburban transition. Many of these areas are existing industrial parks. In keeping with evolving employment trends, a wider range of uses is permitted.



The intensities of this district are intended to encourage industrial types of uses.



Exterior storage is permitted, but is limited and must be screened from the view of collector or arterial roads.



This district is intended to work in general unison with the OR and BP zoning districts to provide for a wide variety of uses by both location and general character to permit a consistency of employment related uses throughout the County.

#### New Castle County Business Park Zo