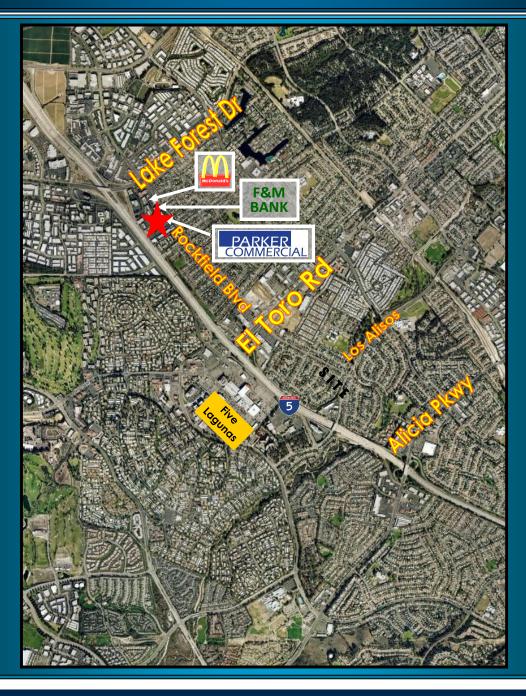

23792 Rockfield Blvd Lake Forest, CA

Located just off 5 Freeway - Great Location!
Next Door to F&M Bank

Prime Corner Offices — \$2.40 Full Service Gross

Suite 180 - 1,999 SF+/-

Suite 250 - 4,272 SF+/-

- \*Also Available 200 SF Garage Storage
- \*Tenant Name Identity on Monument Street Sign
- \*Elevator Served Garage Parking + Surface Parking
- \*On-Site Building Support Management