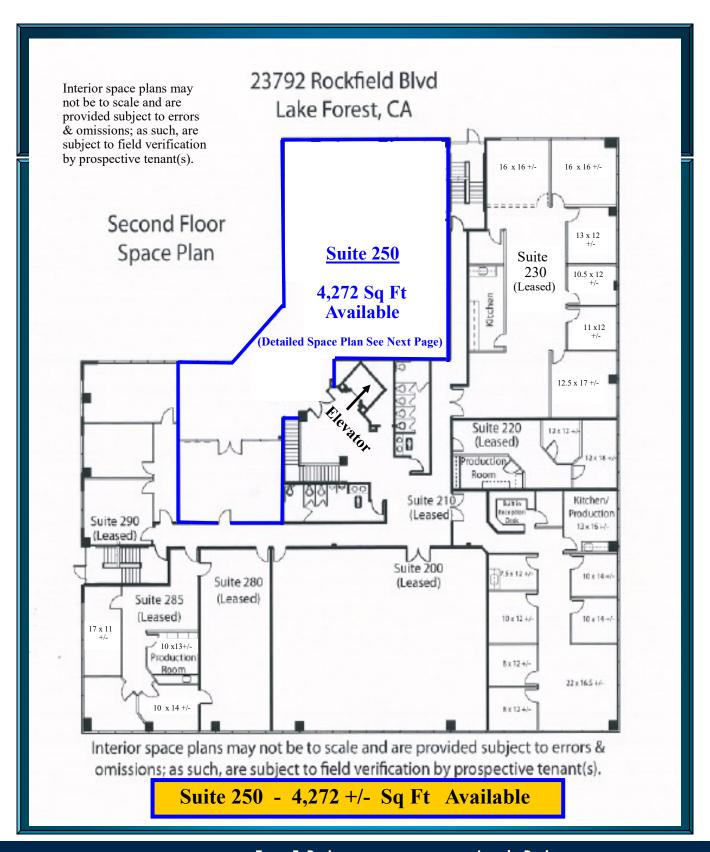

23792 Rockfield Blvd Lake Forest, CA

Located just off 5 Freeway - Great Location!
Next Door to F&M Bank

Prime Corner Offices — \$2.40 Full Service Gross

Suite 180 - 1,999 SF+/-

Suite 250 - 4,272 SF+/-

- \*Also Available 200 SF Garage Storage
- \*Tenant Name Identity on Monument Street Sign
- \*Elevator Served Garage Parking + Surface Parking
- \*On-Site Building Support Management