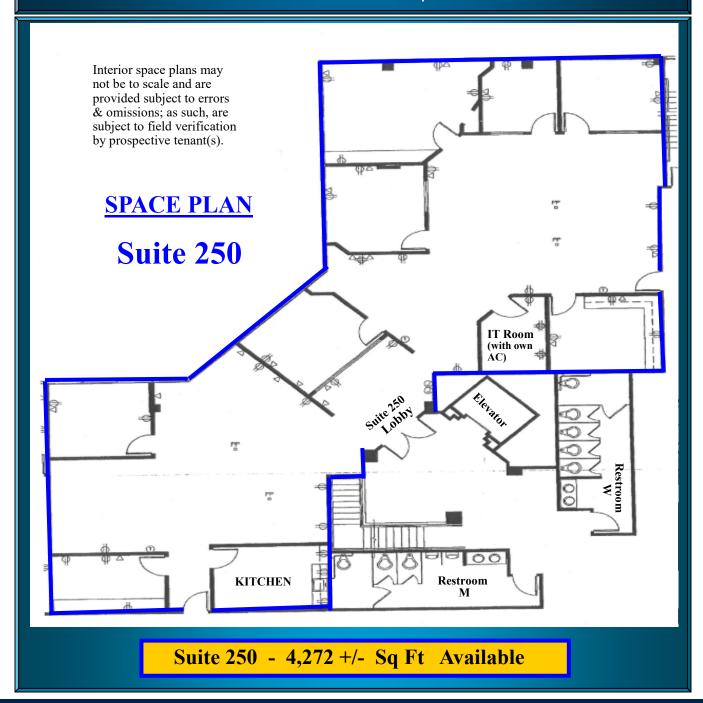

23792 Rockfield Blvd Lake Forest, CA

Located just off 5 Freeway - Great Location!
Next Door to F&M Bank

Prime Corner Offices — \$2.40 Full Service Gross

Suite 180 - 1,999 SF+/-

Suite 250 - 4,272 SF+/-

- \*Also Available 200 SF Garage Storage
- \*Tenant Name Identity on Monument Street Sign
- \*Elevator Served Garage Parking + Surface Parking
- \*On-Site Building Support Management