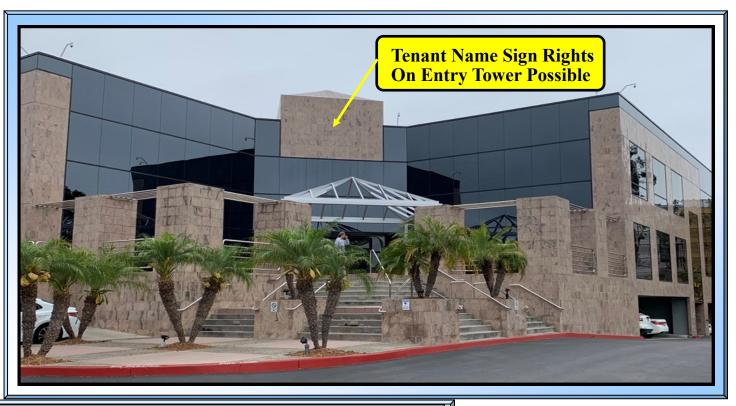

23792 Rockfield Blvd Lake Forest, CA

Located just off 5 Freeway - Great Location!
Next Door to F&M Bank

Prime Corner Offices — \$2.40 Full Service Gross

Suite 180 - 1,999 SF+/-

Suite 250 - 4,272 SF+/-

- \*Also Available 200 SF Garage Storage
- \*Tenant Name Identity on Monument Street Sign
- \*Elevator Served Garage Parking + Surface Parking
- \*On-Site Building Support Management

23792 Rockfield Blvd Lake Forest, CA

Terry F. Parker (949) 412-2020 Cell (949) 334-4050 Office tparker@pcbcgroup.com DRE License #00401723 Jennie Parker (949) 413-5588 Cell (949) 334-4180 Office jparker@pcbcgroup.com DRE License #01362950