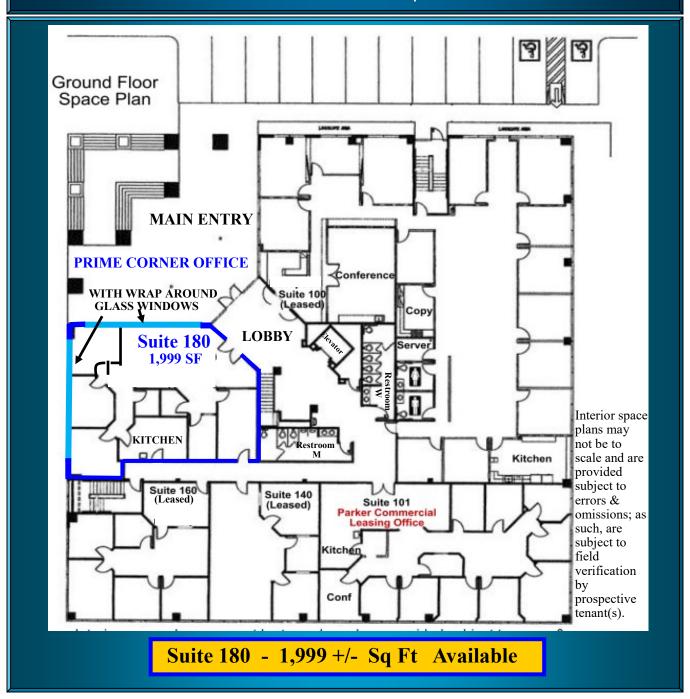

23792 Rockfield Blvd Lake Forest, CA

Located just off 5 Freeway - Great Location!
Next Door to F&M Bank

Prime Corner Offices — \$2.40 Full Service Gross

Suite 180 - 1,999 SF+/-

Suite 250 - 4,272 SF+/-

- \*Also Available 200 SF Garage Storage
- \*Tenant Name Identity on Monument Street Sign
- \*Elevator Served Garage Parking + Surface Parking
- \*On-Site Building Support Management

23792 Rockfield Blvd Lake Forest, CA

Suite 180 - 1,999+/- Sq Ft Available

Terry F. Parker (949) 412-2020 Cell (949) 334-4050 Office tparker@pcbcgroup.com DRE License #00401723 Jennie Parker (949) 413-5588 Cell (949) 334-4180 Office jparker@pcbcgroup.com DRE License #01362950