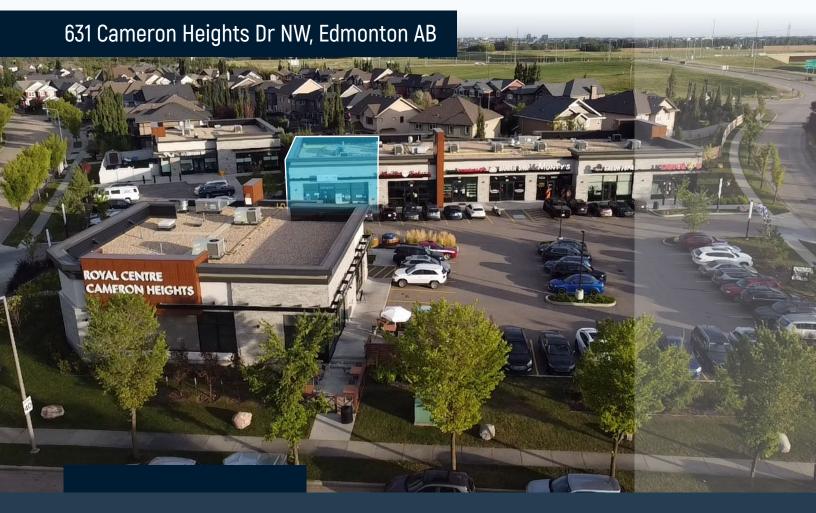

# ROYAL CENTRE CAMERON HEIGHTS

#### For Lease: 2108 Sq. Ft. Fully Built Out Space in Royal Centre Cameron Heights

Just one minute off Anthony Henday Drive in the desirable Southwest neighbourhood of Cameron Heights lies a vacancy in Royal Centre. Nestled in a residential area, the Centre caters to the surrounding community which overlooks two ravines and the North Saskatchewan river. Formerly a convenience store, the unit for lease is fully built out and ready for immediate possession. Current tenants include Liquor 4 U, Barber Shop, Woodshed Burgers, Hayloft Steak & Fish, Monty's Pizza, Pharmacy and Malina Bakery.