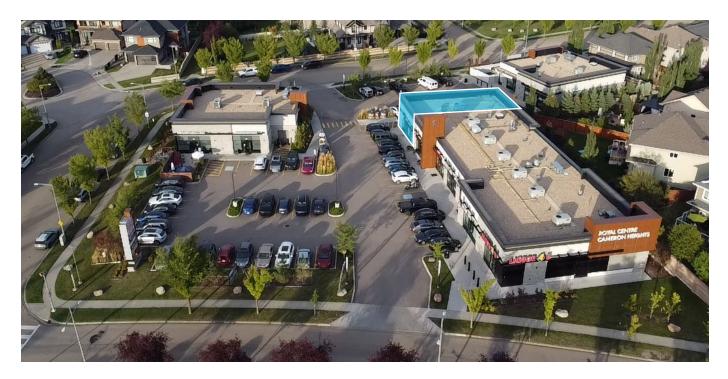

#### For Lease: 2108 Sq. Ft. Fully Built Out Space in Royal Centre Cameron Heights

Just one minute off Anthony Henday Drive in the desirable Southwest neighbourhood of Cameron Heights lies a vacancy in Royal Centre. Nestled in a residential area, the Centre caters to the surrounding community which overlooks two ravines and the North Saskatchewan river. Formerly a convenience store, the unit for lease is fully built out and ready for immediate possession. Current tenants include Liquor 4 U, Barber Shop, Woodshed Burgers, Hayloft Steak & Fish, Monty's Pizza, Pharmacy and Malina Bakery.