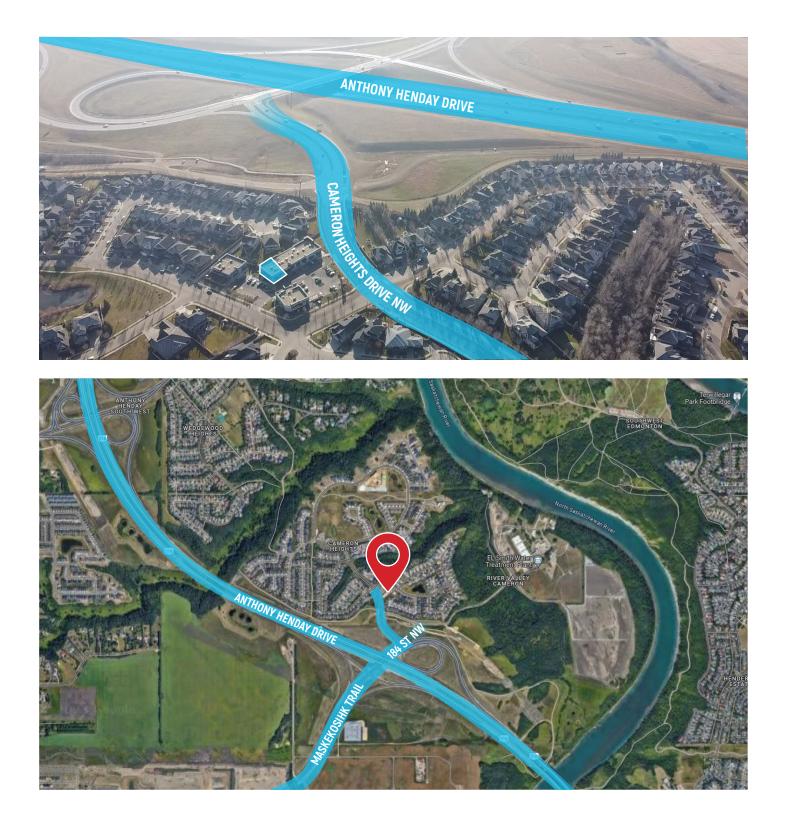

#### For Lease: 2108 Sq. Ft. Fully Built Out Space in Royal Centre Cameron Heights

Just one minute off Anthony Henday Drive in the desirable Southwest neighbourhood of Cameron Heights lies a vacancy in Royal Centre. Nestled in a residential area, the Centre caters to the surrounding community which overlooks two ravines and the North Saskatchewan river. Formerly a convenience store, the unit for lease is fully built out and ready for immediate possession. Current tenants include Liquor 4 U, Barber Shop, Woodshed Burgers, Hayloft Steak & Fish, Monty's Pizza, Pharmacy and Malina Bakery.