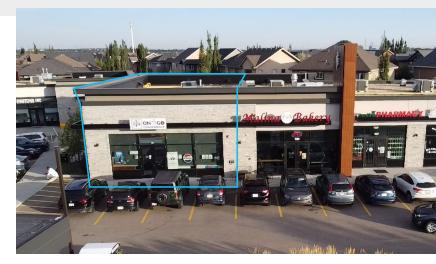

#### For Lease: 2108 Sq. Ft. Fully Built Out Space in Royal Centre Cameron Heights

Just one minute off Anthony Henday Drive in the desirable Southwest neighbourhood of Cameron Heights lies a vacancy in Royal Centre. Nestled in a residential area, the Centre caters to the surrounding community which overlooks two ravines and the North Saskatchewan river. Formerly a convenience store, the unit for lease is fully built out and ready for immediate possession. Current tenants include Liquor 4 U, Barber Shop, Woodshed Burgers, Hayloft Steak & Fish, Monty's Pizza, Pharmacy and Malina Bakery.

#### **PROPERTY DETAILS**

| Municipal Address | 631 Cameron Heights Dr NW    |
|-------------------|------------------------------|
| Legal Address     | Lot A, Block , Plan 0024559  |
| Zoning            | DC2                          |
| Size              | 2108 Sq. Ft.                 |
| Base Rent         | Market                       |
| Additional Rent   | \$16.00 PSF (2024 Estimated) |
| Parking           | 62 Surface Stalls            |