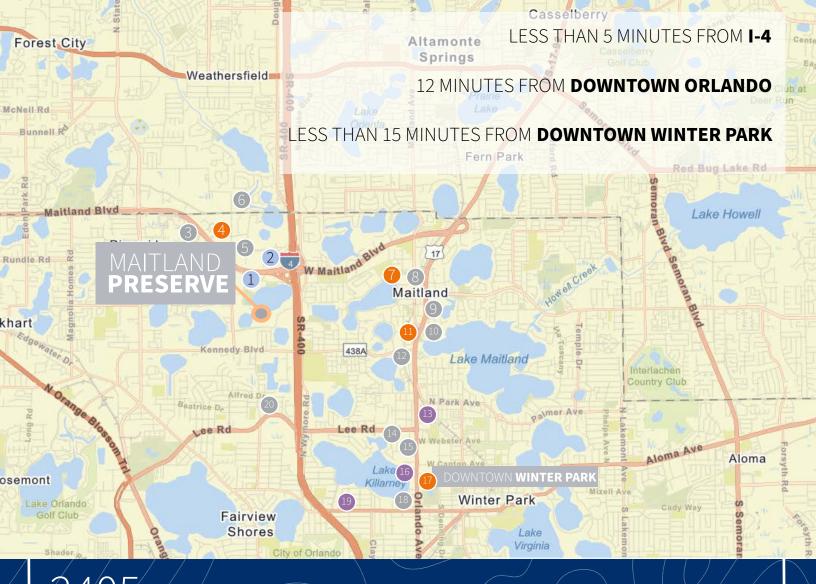

## CENWAY 1. Homewoord Suites by Hilton Orlando Maitland

- 2. Sheraton Orlando North
- 3, Chick-Fil-A
- 4. RDV Sportsplex
- 5. Sam Snead's Oak Grill and Tavern
- 6. Subway
- 7. Art & History Museums of Maitland
- 8. Starbucks
- 9. Francesco's Ristorante & Pizzeria
- 10. Luke's Kitchen and Bar

Hotel

Restaurant ( Recreation 11. Lake Lily Park

- 12. Brick & Spoon
- 13. Whøle Foods Market
- 14. Blaze Pizza
- 15. The Cheese Cake Factory
- 16. Trader Joe's
- 17. Martin Luther King, Jr. Park
- 18. Chipoltle Mexican Grill
- 19. Lombardi's Seafood
- 20. Christner's Prime Steak & Lobster

EXPERIENCE MAITLAND.

Retail ()