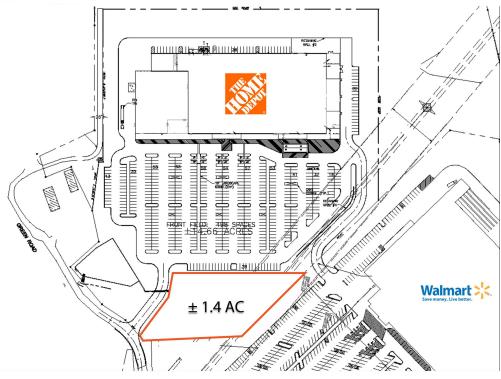

## ±1.4 AC KNOXVILLE, TN

140 Green Rd., Knoxville, TN 37920

**Property Summary** 

#### **PROPERTY HIGHLIGHTS**

- ±1.4 Acre Outlot for Sale
- Adjacent to Walmart
- Located near Great Smokey Mountains National Park
- Nearby retailers include The Home Depot, Walmart, Food City, Walgreens, CVS Pharmacy, Lowe's, Tire Discounters, Dollar Tree, and Cato
- Nearby restaurants include Burger King ,Pizza Hut, Ruby Tuesday, Chick-fil-A, Chops South, Wendy's, Sonic Drive-In, McDonald's, and IHOP