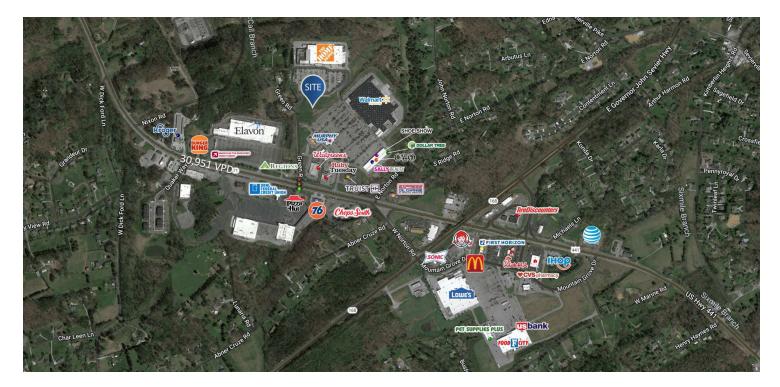

#### **PROPERTY HIGHLIGHTS**

- ±1.4 Acre Outlot for Sale
- Adjacent to Walmart
- Located near Great Smokey Mountains National Park
- Nearby retailers include The Home Depot, Walmart, Food City, Walgreens, CVS Pharmacy, Lowe's, Tire Discounters, Dollar Tree, and Cato
- Nearby restaurants include Burger King ,Pizza Hut, Ruby Tuesday, Chick-fil-A, Chops South, Wendy's, Sonic Drive-In, McDonald's, and IHOP

## Location Maps

No warranty or representation, expressed or implied, is made as to the accuracy of the information contained herein, and same is submitted subject to errors, omissions, change of price, rental or other conditions, withdrawal without notice, any special list conditions imposed by our Principals.