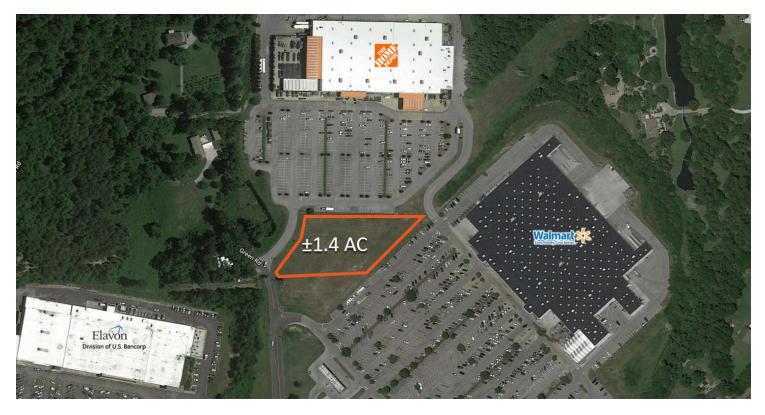

## ±1.4 AC KNOXVILLE, TN

140 Green Rd., Knoxville, TN 37920

**Property Summary** 

#### **PROPERTY HIGHLIGHTS**

- ±1.4 Acre Outlot for Sale
- Adjacent to Walmart
- Located near Great Smokey Mountains National Park
- Nearby retailers include The Home Depot, Walmart, Food City, Walgreens, CVS Pharmacy, Lowe's, Tire Discounters, Dollar Tree, and Cato
- Nearby restaurants include Burger King ,Pizza Hut, Ruby Tuesday, Chick-fil-A, Chops South, Wendy's, Sonic Drive-In, McDonald's, and IHOP