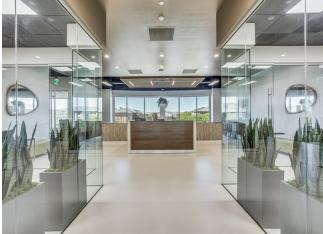

d semi-inclusive office spaces for rent are ideally located one block east of the Dallas North Tollway, two blocks south of Legacy Town Center and less than 2 miles from Frisco. With modern executive suites, a board room, four conference rooms, two team rooms, and coworking spaces throughout, it really is a great place for professionals to work and connect. Get access to a full suite of amenities including a coffee lounge, kitchen, and fitness center. Free parking included. Flexible terms to fit your timeline and budget. Whether you're looking for the predictability of a 12-month lease or the flexibility of a shorter term, WorkSuites Legacy in Plano, TX has the office space you need with the terms that work for you. Schedule a tour today!...

- turnkey private offices
- short term leases





| Space Available | 50 - 300 SF     |
|-----------------|-----------------|
| Rental Rate     | Upon Request    |
| Date Available  | 30 Days         |
| Service Type    | Negotiable      |
| Built Out As    | Standard Office |
| Space Type      | Sublet          |
| Space Use       | Office          |
| Lease Term      | Negotiable      |

So much more than just an office. Move-in ready, wired, and furnished office space for rent from WorkSuites gives you a full floor of big-office infrastructure, amenities, community and energy with no long-term leases. WorkSuites private offices and executive suites are designed to eliminate distractions and allow maximum focus and productivity. It's your headquarters, not ours, and we want you to be proud to bring your clients here, so we project y