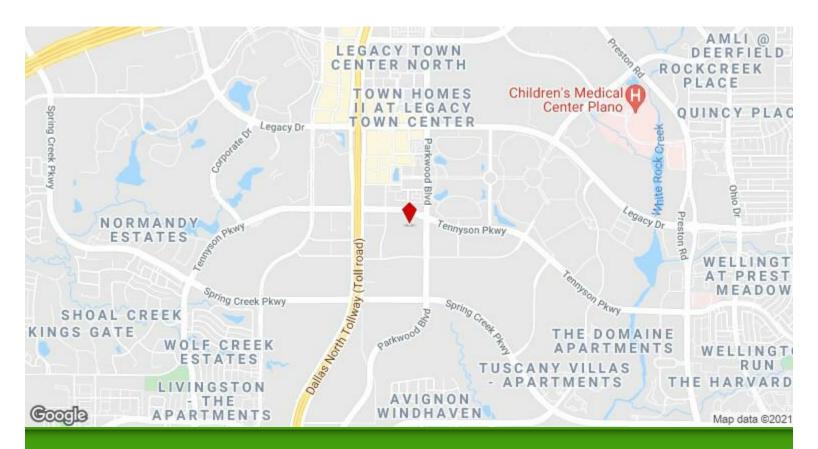

# **Legacy Place East** 5700 Tennyson Pky, Plano, TX 75024

Elizabeth Albrecht WORKSUITES 4925 Greenville Ave, Suite 200, Dallas, TX 75206 ealbrecht@worksuites.com (214) 800-2300

| Rental Rate:            | Upon Request       |
|-------------------------|--------------------|
| Min. Divisible:         | 50 SF              |
| Property Type:          | Office             |
| Building Class:         | A                  |
| Rentable Building Area: | 149,999 SF         |
| Year Built:             | 1998               |
| Walk Score ®:           | 43 (Car-Dependent) |
| Transit Score ®:        | 34 (Some Transit)  |
| Rental Rate Mo:         | Upon Request       |

## **Legacy Place East**

**Upon Request** 

Plano office suites at 5700 Tennyson Parkway in Plano, Texas might be the most beautiful office space in the Dallas and Fort Worth area. These all-inclusive and semi-inclusive office spaces for rent are ideally located one block east of the Dallas North Tollway, two blocks south of Legacy Town Center and less than 2 miles from Frisco. With modern executive suites, a board room, four conference rooms, two team rooms, and coworking spaces throughout, it really is a great place for professionals to work and connect. Get access to a full suite of amenities including a coffee lounge, kitchen, and fitness center. Free parking included. Flexible terms to fit your timeline and budget. Whether you're looking for the predictability of a 12-month lease or the flexibility of a shorter term, WorkSuites Legacy in Plano, TX has the office space you need with the terms that work for you. Schedule a tour today!...

#### 5700 Tennyson Pky, Plano, TX 75024

Plano office suites at 5700 Tennyson Parkway in Plano, Texas might be the most beautiful office space in the Dallas and Fort Worth area. These all-inclusive and semi-inclusive office spaces for rent are ideally located one block east of the Dallas North Tollway, two blocks south of Legacy Town Center and less than 2 miles from Frisco. With modern executive suites, a board room, four conference rooms, two team rooms, and coworking spaces throughout, it really is a great place for professionals to work and connect. Get access to a full suite of amenities including a coffee lounge, kitchen, and fitness center. Free parking included. Flexible terms to fit your timeline and budget. Whether you're looking for the predictability of a 12-month lease or the flexibility of a shorter term, WorkSuites Legacy in Plano, TX has the office space you need with the terms that work for you. Schedule a tour today!