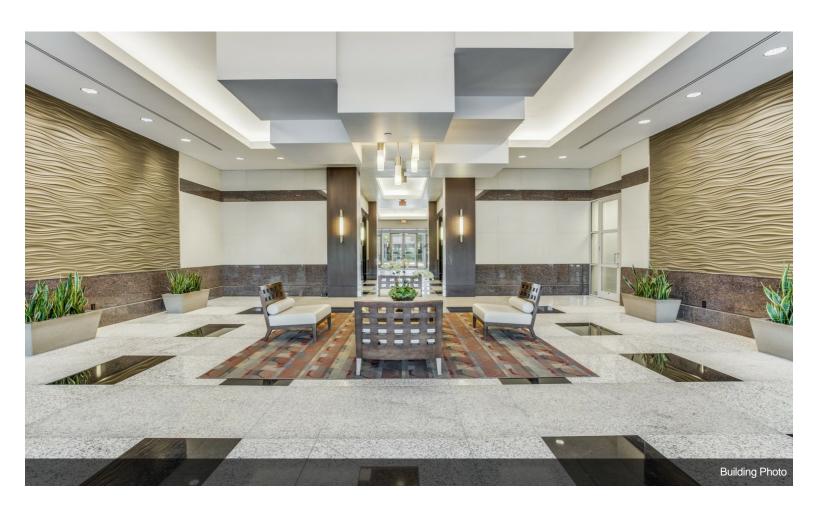

for rent are ideally located one block east of the Dallas North Tollway, two blocks south of Legacy Town Center and less than 2 miles from Frisco. With modern executive suites, a board room, four conference rooms, two team rooms, and coworking spaces throughout, it really is a great place for professionals to work and connect. Get access to a full suite of amenities including a coffee lounge, kitchen, and fitness center. Free parking included. Flexible terms to fit your timeline and budget. Whether you're looking for the predictability of a 12-month lease or the flexibility of a shorter term, WorkSuites Legacy in Plano, TX has the office space you need with the terms that work for you. Schedule a tour today!

## **Property Photos**





## **Property Photos**





## **Property Photos**