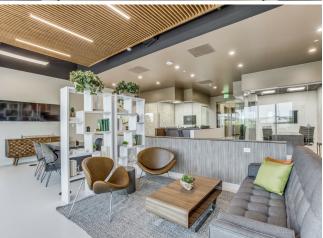

semi-inclusive office spaces for rent are ideally located one block east of the Dallas North Tollway, two blocks south of Legacy Town Center and less than 2 miles from Frisco. With modern executive suites, a board room, four conference rooms, two team rooms, and coworking spaces throughout, it really is a great place for professionals to work and connect. Get access to a full suite of amenities including a coffee lounge, kitchen, and fitness center. Free parking included. Flexible terms to fit your timeline and budget. Whether you're looking for the predictability of a 12-month lease or the flexibility of a shorter term, WorkSuites Legacy in Plano, TX has the office space you need with the terms that work for you. Schedule a tour today!...

- turnkey private offices
- short term leases





| Space Available | 50 - 300 SF     |
|-----------------|-----------------|
| Rental Rate     | Upon Request    |
| Date Available  | 30 Days         |
| Service Type    | Negotiable      |
| Built Out As    | Standard Office |
| Space Type      | Sublet          |
| Space Use       | Office          |
| Lease Term      | Negotiable      |

So much more than just an office. Move-in ready, wired, and furnished office space for rent from WorkSuites gives you a full floor of big-office infrastructure, amenities, community and energy with no long-term leases. WorkSuites private offices and executive suites are designed to eliminate distractions and allow maximum focus and productivity. It's your headquarters, not ours, and we want you to be proud to bring your clients here, so we project you