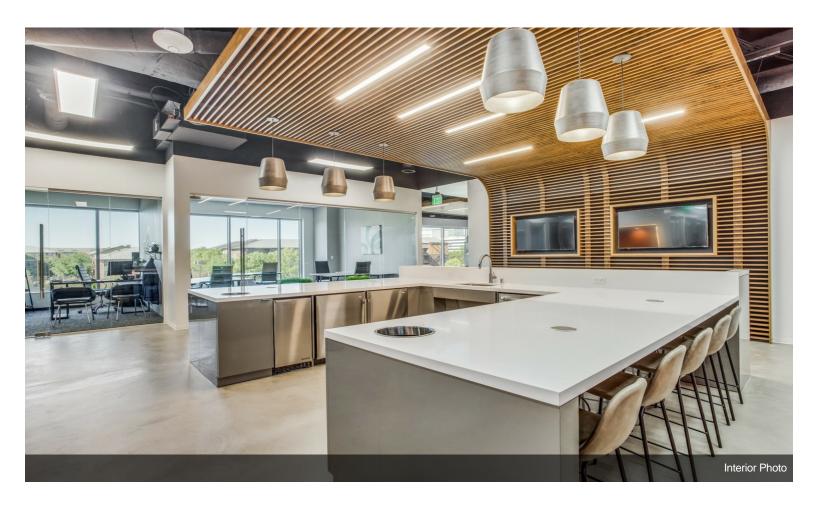

ea. These all-inclusive and semi-inclusive office spaces for rent are ideally located one block east of the Dallas North Tollway, two blocks south of Legacy Town Center and less than 2 miles from Frisco. With modern executive suites, a board room, four conference rooms, two team rooms, and coworking spaces throughout, it really is a great place for professionals to work and connect. Get access to a full suite of amenities including a coffee lounge, kitchen, and fitness center. Free parking included. Flexible terms to fit your timeline and budget. Whether you're looking for the predictability of a 12-month lease or the flexibility of a shorter term, WorkSuites Legacy in Plano, TX has the office space you need with the terms that work for you. Schedule a tour today!

## **Property Photos**





## **Property Photos**





## **Property Photos**