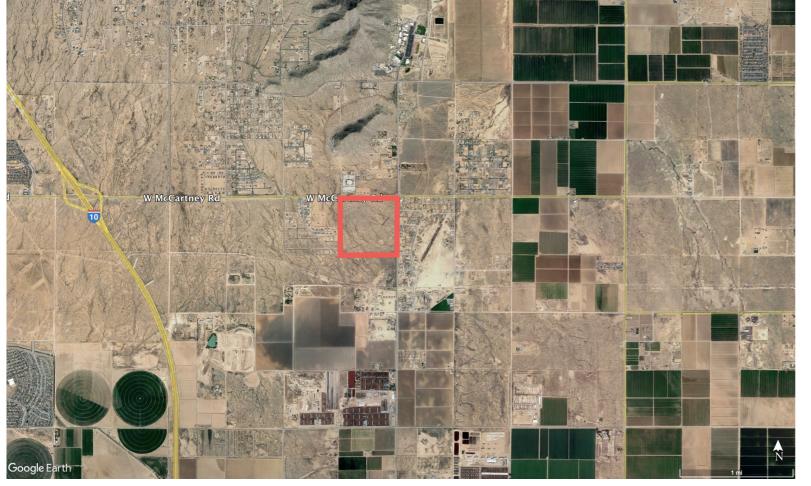

## Casa Grande 163

PINAL COUNTY, ARIZONA

Exclusively Listed By: W. Brian Hanger 2727 W. Frye Rd Ste 220 Chandler, AZ 85224 Office (480) 857-9101 Mobile (480) 229-2200

□Location: Pinal County, Arizona

• SW Corner of W McCartney Rd & N Overfield Rd

**□Size:** +/- 163 acres

□ Price: Contact Broker

## □Property Highlights:

- Minutes away from full diamond interchange on McCartney Rd to Interstate 10
- Within close proximity to Casa Grande
  Promenade Mall which includes multiple stores,
  restaurants and a movie theatre
- Ideal location for a manufactured housing community / RV park, with easy access to Interstate 10 to draw in short term visitors along with long term residents
- Casa Grande Hospital is minutes away
- Arizona Water Company water line to property
- Great mountain views
- Zoning in Pinal County with commercial corner