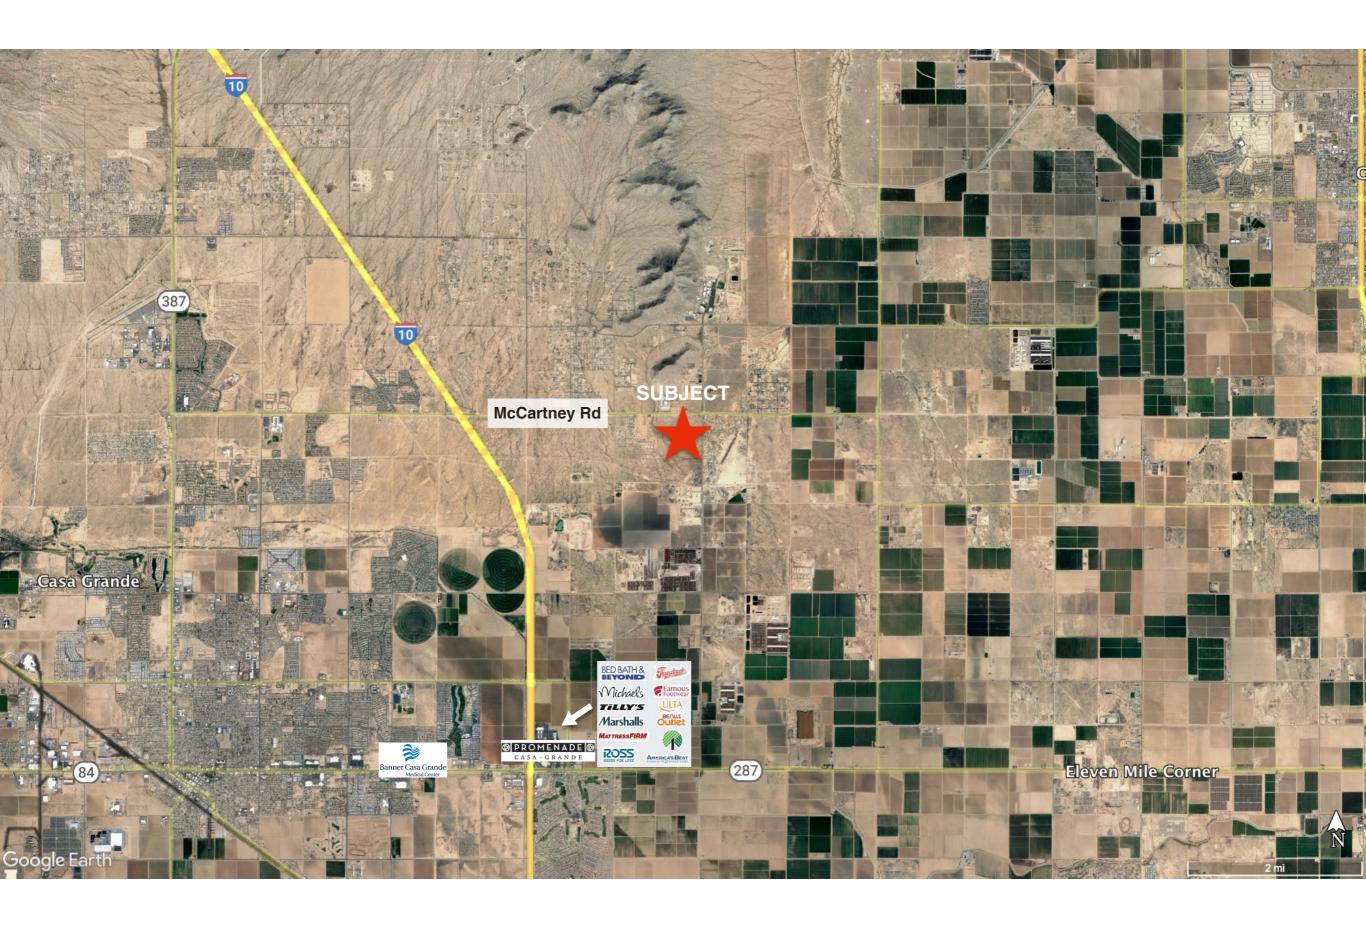

## Casa Grande 163

PINAL COUNTY, ARIZONA

Exclusively Listed By: W. Brian Hanger 2727 W. Frye Rd Ste 220 Chandler, AZ 85224 Office (480) 857-9101 Mobile (480) 229-2200

□Location: Pinal County, Arizona

• SW Corner of W McCartney Rd & N Overfield Rd

**□Size:** +/- 163 acres

□ Price: Contact Broker

## □Property Highlights:

- Minutes away from full diamond interchange on McCartney Rd to Interstate 10
- Within close proximity to Casa Grande
  Promenade Mall which includes multiple stores,
  restaurants and a movie theatre
- Ideal location for a manufactured housing community / RV park, with easy access to Interstate 10 to draw in short term visitors along with long term residents
- Casa Grande Hospital is minutes away
- Arizona Water Company water line to property
- Great mountain views
- Zoning in Pinal County with commercial corner