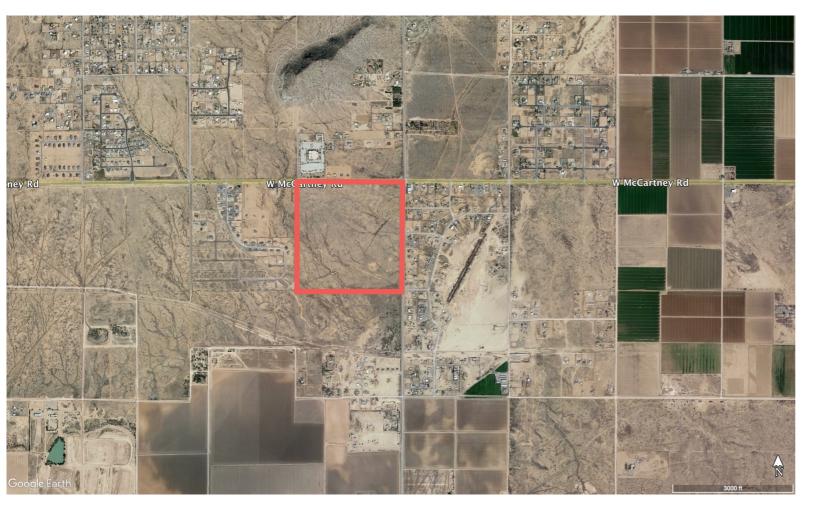

## Casa Grande 163

PINAL COUNTY, ARIZONA

Exclusively Listed By: W. Brian Hanger 2727 W. Frye Rd Ste 220 Chandler, AZ 85224 Office (480) 857-9101 Mobile (480) 229-2200

□Location: Pinal County, Arizona

• SW Corner of W McCartney Rd & N Overfield Rd

**□Size:** +/- 163 acres

□ Price: Contact Broker

## □Property Highlights:

- Minutes away from full diamond interchange on McCartney Rd to Interstate 10
- Within close proximity to Casa Grande
  Promenade Mall which includes multiple stores,
  restaurants and a movie theatre
- Ideal location for a manufactured housing community / RV park, with easy access to Interstate 10 to draw in short term visitors along with long term residents
- Casa Grande Hospital is minutes away
- Arizona Water Company water line to property
- Great mountain views
- Zoning in Pinal County with commercial corner