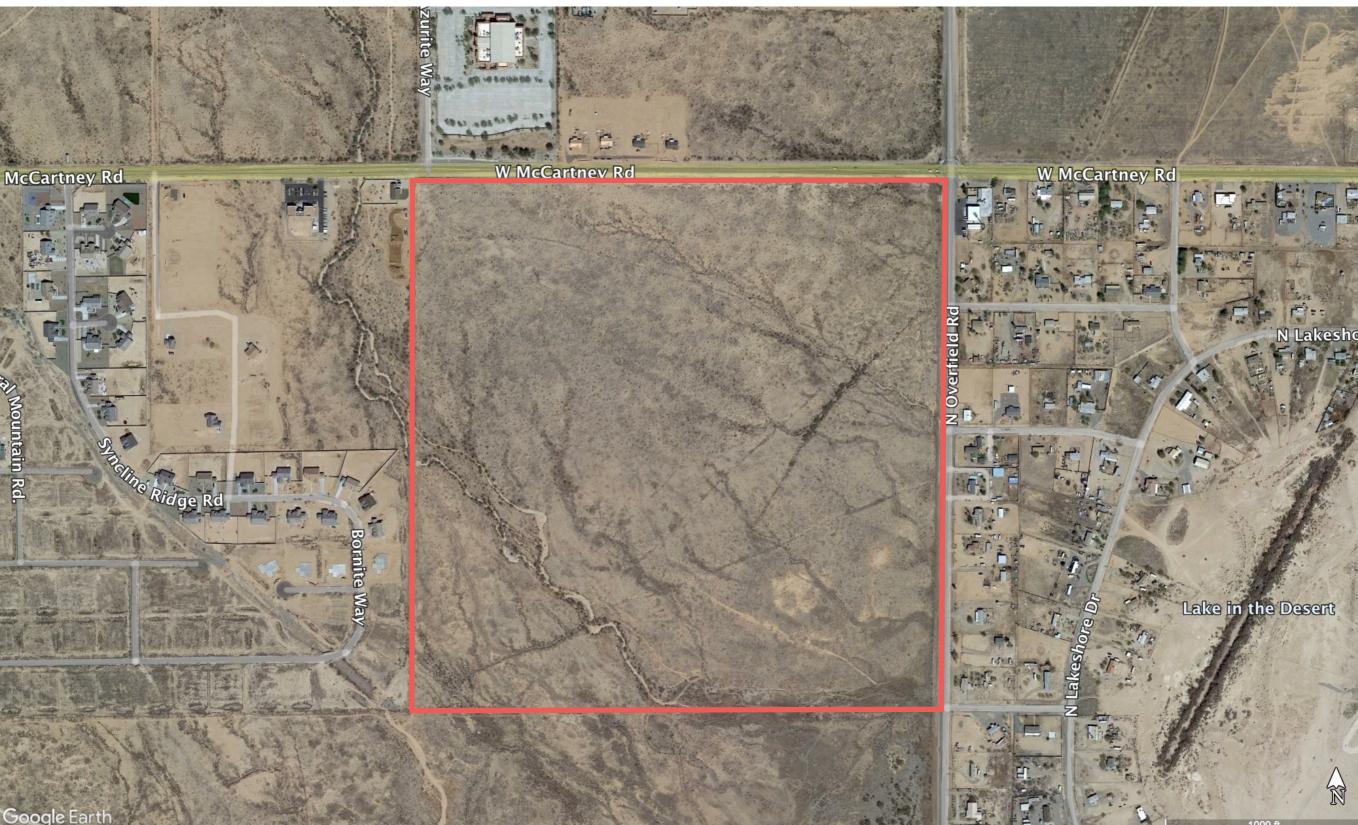

## Casa Grande 163

PINAL COUNTY, ARIZONA

Exclusively Listed By: W. Brian Hanger 2727 W. Frye Rd Ste 220 Chandler, AZ 85224 Office (480) 857-9101 Mobile (480) 229-2200

□Location: Pinal County, Arizona

• SW Corner of W McCartney Rd & N Overfield Rd

**□Size:** +/- 163 acres

□ Price: Contact Broker

## □Property Highlights:

- Minutes away from full diamond interchange on McCartney Rd to Interstate 10
- Within close proximity to Casa Grande
  Promenade Mall which includes multiple stores,
  restaurants and a movie theatre
- Ideal location for a manufactured housing community / RV park, with easy access to Interstate 10 to draw in short term visitors along with long term residents
- Casa Grande Hospital is minutes away
- Arizona Water Company water line to property
- Great mountain views
- Zoning in Pinal County with commercial corner