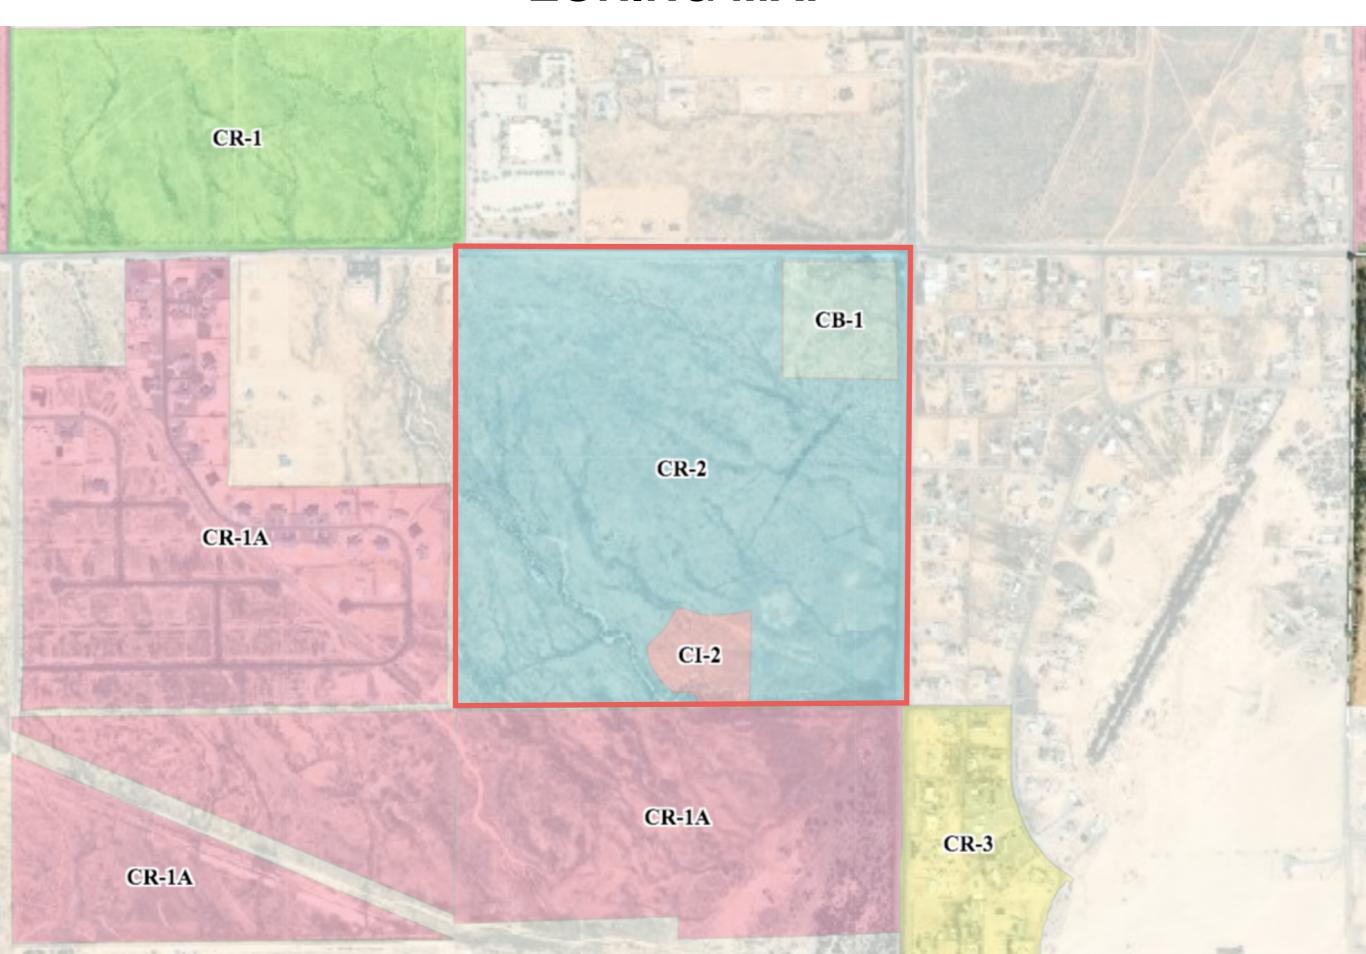

## □Property Highlights:

- Minutes away from full diamond interchange on McCartney Rd to Interstate 10
- Within close proximity to Casa Grande
  Promenade Mall which includes multiple stores,
  restaurants and a movie theatre
- Ideal location for a manufactured housing community / RV park, with easy access to Interstate 10 to draw in short term visitors along with long term residents
- Casa Grande Hospital is minutes away
- Arizona Water Company water line to property
- Great mountain views
- Zoning in Pinal County with commercial corner

## **ZONING MAP**