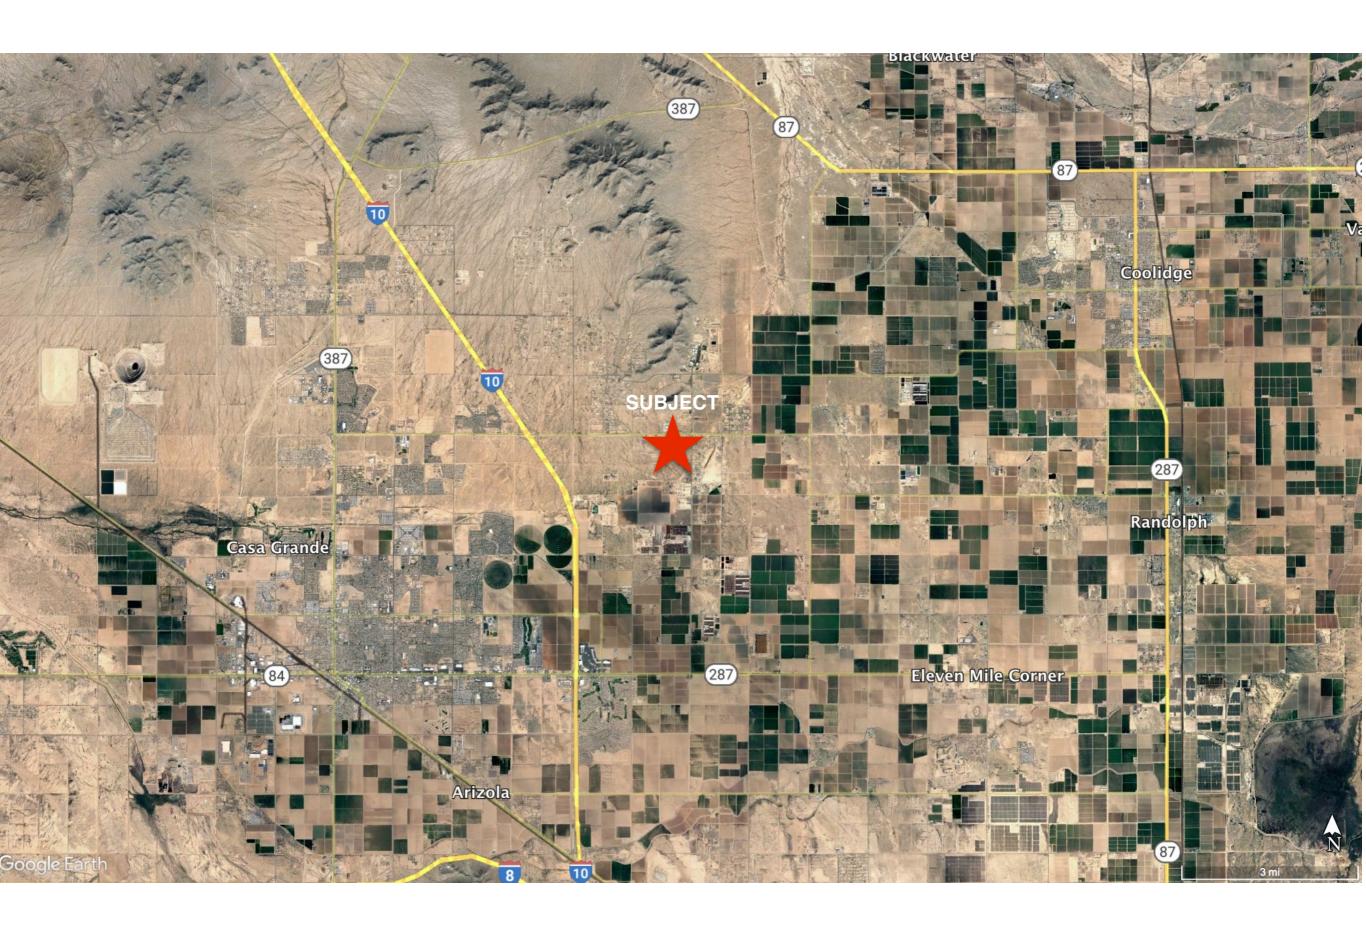

## Casa Grande 163

PINAL COUNTY, ARIZONA

Exclusively Listed By: W. Brian Hanger 2727 W. Frye Rd Ste 220 Chandler, AZ 85224 Office (480) 857-9101 Mobile (480) 229-2200

□Location: Pinal County, Arizona

• SW Corner of W McCartney Rd & N Overfield Rd

**□Size:** +/- 163 acres

□ Price: Contact Broker

## □Property Highlights:

- Minutes away from full diamond interchange on McCartney Rd to Interstate 10
- Within close proximity to Casa Grande
  Promenade Mall which includes multiple stores,
  restaurants and a movie theatre
- Ideal location for a manufactured housing community / RV park, with easy access to Interstate 10 to draw in short term visitors along with long term residents
- Casa Grande Hospital is minutes away
- Arizona Water Company water line to property
- Great mountain views
- Zoning in Pinal County with commercial corner