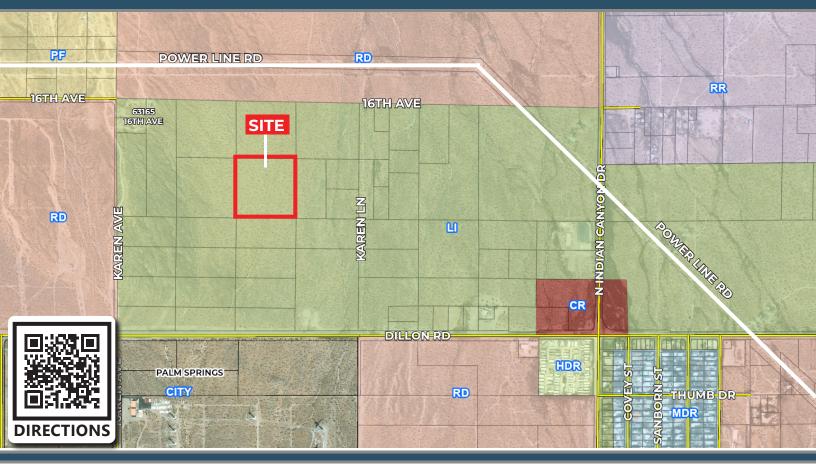

### GENERAL PLAN AERIAL & SITE AMENITIES

#### **SITE AMENITIES**

- **Location:** North side of Dillon Rd, just west of North Indian Canyon Drive in the unincorporated area of Riverside County. North Palm Springs area.
- Zoning: W-2 Controlled Development
- General Plan: LI Light Industrial
- **APN:** 666-080-008
- Parcel Dimensions: 1,320' x 1,320'
  Parcel Size (According to County Assessor's Info): 10 acres
- Site Improvements: None
  Adjacent Uses: Vacant Land
- Opportunity Zone: NoneFlood Zone: None
- Earthquake Fault Zone: None
- Topography: FlatMulti-Species: None
- **Terms:** Cash, Owner may carry with 35% down at 8% int for 5 yrs