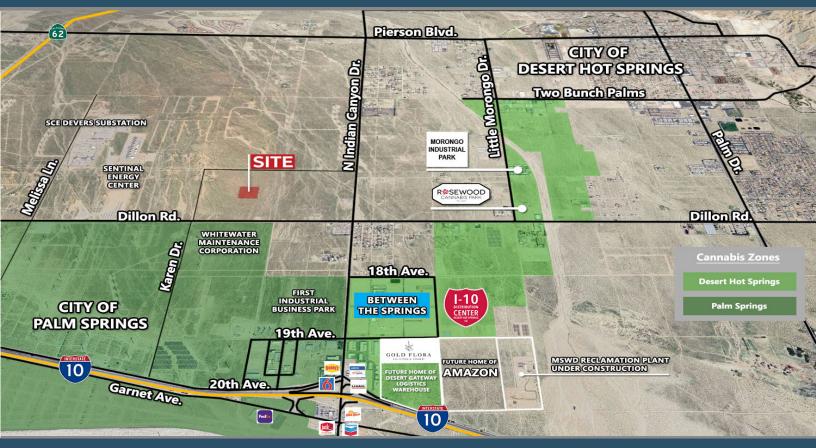

### GENERAL PLAN AERIAL & SITE AMENITIES

#### **SITE AMENITIES**

- **Location:** North side of Dillon Rd, just west of North Indian Canyon Drive in the unincorporated area of Riverside County. North Palm Springs area.
- Zoning: W-2 Controlled Development
- General Plan: LI Light Industrial
- **APN:** 666-080-008
- Parcel Dimensions: 1,320' x 1,320'
  Parcel Size (According to County Assessor's Info): 10 acres
- Site Improvements: None
  Adjacent Uses: Vacant Land
- Opportunity Zone: NoneFlood Zone: None
- Earthquake Fault Zone: None
- Topography: FlatMulti-Species: None
- **Terms:** Cash, Owner may carry with 35% down at 8% int for 5 yrs