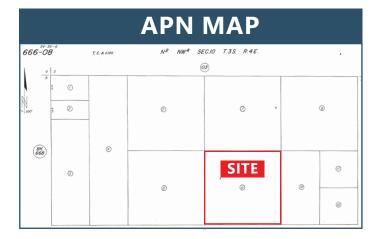

#### **SITE AMENITIES**

- **Location:** North side of Dillon Rd, just west of North Indian Canyon Drive in the unincorporated area of Riverside County. North Palm Springs area.
- Zoning: W-2 Controlled Development
- General Plan: LI Light Industrial
- **APN:** 666-080-008
- Parcel Dimensions: 1,320' x 1,320'
  Parcel Size (According to County Assessor's Info): 10 acres
- Site Improvements: None
  Adjacent Uses: Vacant Land
- Opportunity Zone: NoneFlood Zone: None
- Earthquake Fault Zone: None
- Topography: FlatMulti-Species: None
- **Terms:** Cash, Owner may carry with 35% down at 8% int for 5 yrs