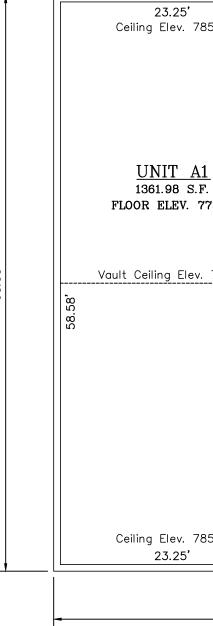

# THE KINGDOM MANCAVES PT LOTS 18 & 19 - SHAWNEE BEND NO. 6 PLAT BOOK 9, PAGE 26 SEC. 3 & 4, T39N, R16W CAMDEN CO., MISSOURI

| 85.3'            | 23.33'<br>Ceiling Elev. 785.3'                                                  | 23.92'<br>Ceiling Elev. 785.3' | 23.67'<br>Ceiling Elev. 785.3'           | 23.33'<br>Ceiling Elev. 785.3' |
|------------------|---------------------------------------------------------------------------------|--------------------------------|------------------------------------------|--------------------------------|
|                  |                                                                                 |                                |                                          |                                |
| . <u>1</u><br>F. | <u>UNIT A2</u><br>1366.67 S.F.                                                  | <u>UNIT A3</u><br>1401.23 s.f. | <u>UNIT A4</u><br>1386.58 S.F.           | <u>UNIT A5</u><br>1366.67 s.f. |
| 773.3'           | FLOOR ELEV. 773.3'                                                              | FLOOR ELEV. 772.3'             | FLOOR ELEV. 771.8'                       | FLOOR ELEV. 771.8'             |
| . 789.6 <b>'</b> | Vault Ceiling Elev. 789.6'                                                      | Vault Ceiling Elev. 789.6'     | Vault Ceiling Elev. 789.6'               | Vault Ceiling Elev. 789.6'     |
| 58,<br>58,       | 20<br>20<br>20<br>20<br>20<br>20<br>20<br>20<br>20<br>20<br>20<br>20<br>20<br>2 | 58<br>58.58<br>58.58           | 58 58 58 58 58 58 58 58 58 58 58 58 58 5 | 58.58                          |
|                  |                                                                                 |                                |                                          |                                |
| 85.3'            | Ceiling Elev. 785.3'<br>23.33'                                                  | Ceiling Elev. 785.3'<br>23.92' | Ceiling Elev. 785.3'<br>23.67'           | Ceiling Elev. 785.3'<br>23.33' |
|                  |                                                                                 | 120.00'                        |                                          |                                |

FLOOR PLAN BUILDING D

<u>LOCATION MAP</u>