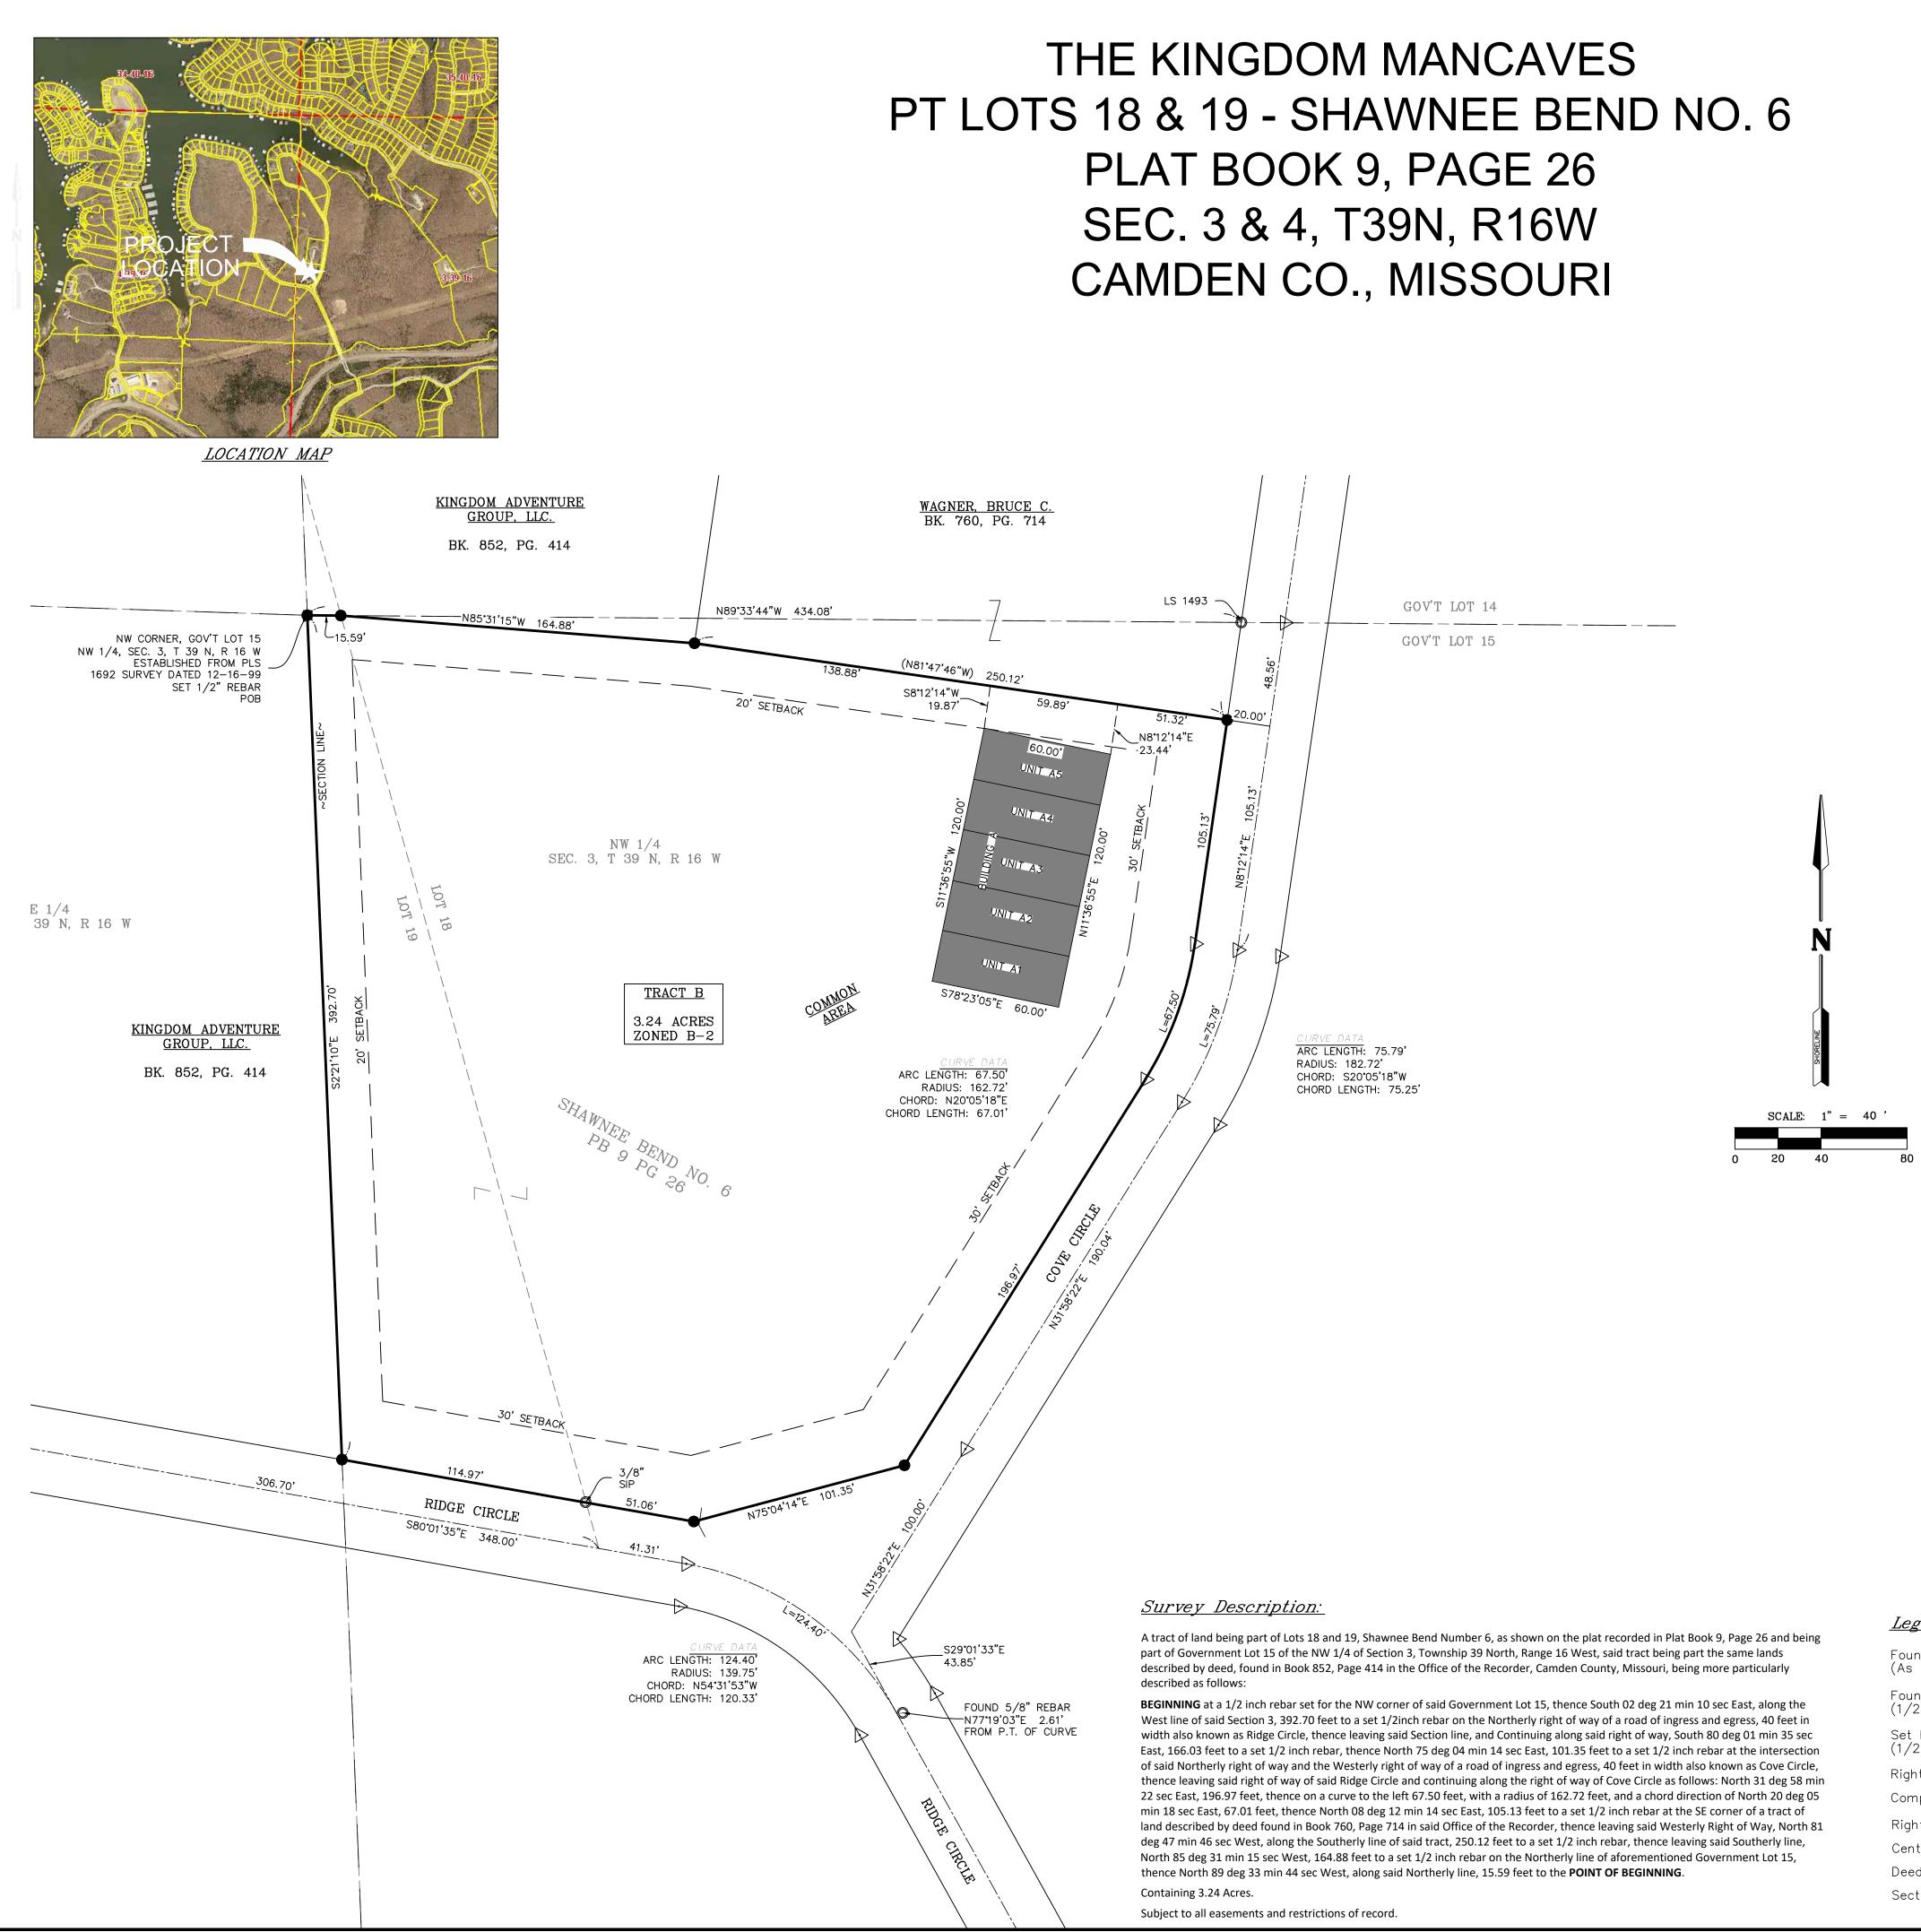

# <u>Legend:</u>

Found Monument (As noted) Found Rebar (1/2", Except as Noted

Set Rebar (1/2", Except as Noted

Right Of Way Marker Computed Point Right of Way Line

Center Line Deed Line Section Line

# <u>Owner's Certificate:</u>

KNOW ALL MEN BY THESE PRESENTS that BRAD WADE of KINGDOM ADVENTURE GROUP, LLC., a Missouri Limited Liability Company, are the owners by deed of the tract of land shown by the attached plat and that the undersigned stated above have caused the said tract to be surveyed and a Subdivison Plat to be prepared as shown on the attached plat entitled and hereafter to be known as an "THE KINGDOM MANCAVES".

#### Notes:

|             | 1. Date of field work: September, 2021<br>2. The Professional Land Surveyor has made no investigation            |         |
|-------------|------------------------------------------------------------------------------------------------------------------|---------|
|             | or independent search for easement of record,                                                                    |         |
| 0           | encombrances, restrictive covenants, ownership title<br>evidence or any other facts that an accurate and current |         |
| 0           | title search may disclose. There may exist other                                                                 |         |
| _           | documents of record or not of record that may affect                                                             |         |
| •           | this surveyed parcel.                                                                                            |         |
| •           | 3. The property owner names and recorded deed information                                                        |         |
| U           | were obtained from the County Recorder and/or County                                                             | Date:   |
| $\triangle$ | Assessor Office and are considered to be current. The<br>Professional Land Surveyor makes no guarantees to the   | 12/     |
|             | correctness of the deed or the current status of property ownership.                                             | Project |
|             | 4. Bearings are based on Missouri State Plane Coordinate                                                         |         |
|             | System                                                                                                           |         |
|             | 5. Book and Page Numbers and Document Numbers refer to the Records of Camden County, MO.                         | Sheet N |
|             |                                                                                                                  |         |
|             |                                                                                                                  |         |

# THE KINGDOM MANCAVES PT LOTS 18 & 19 - SHAWNEE BEND NO. 6 PLAT BOOK 9, PAGE 26 SEC. 3 & 4, T39N, R16W CAMDEN CO., MISSOURI

| 85.3'            | 23.33'<br>Ceiling Elev. 785.3'                                                  | 23.92'<br>Ceiling Elev. 785.3' | 23.67'<br>Ceiling Elev. 785.3'           | 23.33'<br>Ceiling Elev. 785.3' |
|------------------|---------------------------------------------------------------------------------|--------------------------------|------------------------------------------|--------------------------------|
|                  |                                                                                 |                                |                                          |                                |
| . <u>1</u><br>F. | <u>UNIT A2</u><br>1366.67 S.F.                                                  | <u>UNIT A3</u><br>1401.23 s.f. | <u>UNIT A4</u><br>1386.58 S.F.           | <u>UNIT A5</u><br>1366.67 s.f. |
| 773.3'           | FLOOR ELEV. 773.3'                                                              | FLOOR ELEV. 772.3'             | FLOOR ELEV. 771.8'                       | FLOOR ELEV. 771.8'             |
| . 789.6 <b>'</b> | Vault Ceiling Elev. 789.6'                                                      | Vault Ceiling Elev. 789.6'     | Vault Ceiling Elev. 789.6'               | Vault Ceiling Elev. 789.6'     |
| 58,<br>58,       | 20<br>20<br>20<br>20<br>20<br>20<br>20<br>20<br>20<br>20<br>20<br>20<br>20<br>2 | 58<br>58.58<br>58.58           | 58 58 58 58 58 58 58 58 58 58 58 58 58 5 | 58.58                          |
|                  |                                                                                 |                                |                                          |                                |
| 85.3'            | Ceiling Elev. 785.3'<br>23.33'                                                  | Ceiling Elev. 785.3'<br>23.92' | Ceiling Elev. 785.3'<br>23.67'           | Ceiling Elev. 785.3'<br>23.33' |
|                  |                                                                                 | 120.00'                        |                                          |                                |