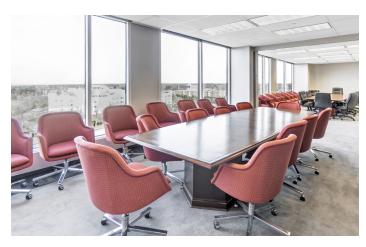

## **SPACE FEATURES**

- Full floor opportunity with beautiful views in all directions. A portion of the Manhattan skyline is visible
- 16 windowed offices, 1 training/ meeting room, 3 conference rooms, 2 pantries and 1 executive bathroom with a shower
- · Upgraded finishes throughout
- 5 entry points from the floor lobby to the space, 2 of which possess glass double doors and reception stations.
- Long lease term in place with a financially strong sublessor