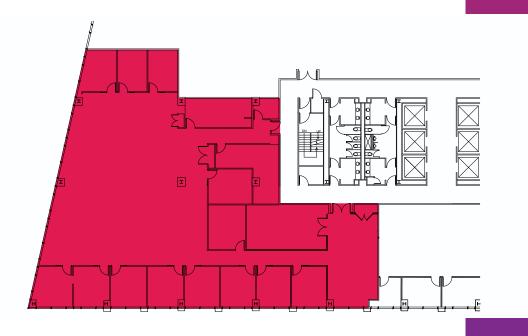

## FLOOR PLANS

ENTIRE 7<sup>TH</sup> FLOOR **15,309 RSF** 

PARTIAL 6<sup>TH</sup> FLOOR +\- 8,740 SF