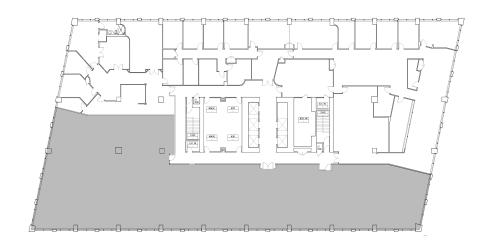

## FLOOR PLANS

ENTIRE 7<sup>TH</sup> FLOOR **15,309 RSF** 

PARTIAL 6<sup>TH</sup> FLOOR +\- 8,740 SF