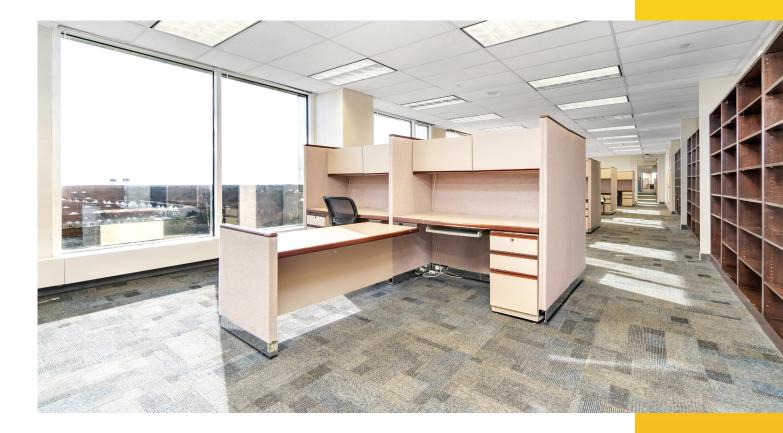

## PARTIAL 7<sup>TH</sup> FLOOR

## **SPACE FEATURES**

- Full floor opportunity with beautiful views in all directions. A portion of the Manhattan skyline is visible
- 16 windowed offices, 1 training/ meeting room, 3 conference rooms, 2 pantries and 1 executive bathroom with a shower
- · Upgraded finishes throughout
- 5 entry points from the floor lobby to the space, 2 of which possess glass double doors and reception stations.
- Long lease term in place with a financially strong sublessor