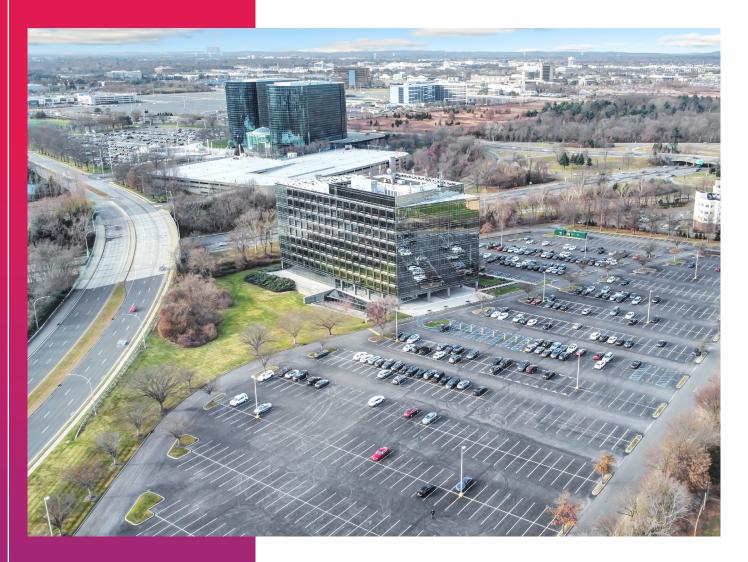

# 90 MERRICK AVENUE

East Meadow, NY FOR SUBLEASE

### **BUILDING FEATURES**

- 9-story reflective glass rectangular/parallelogram shaped building adjacent the Meadowbrook Parkway
- 24/7 access
- 5 elevator banks
- Floor-by-floor HVAC
- 4:100 surface parking
- Concierge security attendant