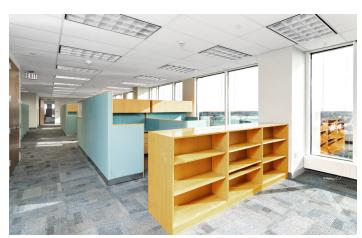

## PARTIAL 7<sup>TH</sup> FLOOR

## **SPACE FEATURES**

- Full floor opportunity with beautiful views in all directions. A portion of the Manhattan skyline is visible
- 16 windowed offices, 1 training/ meeting room, 3 conference rooms, 2 pantries and 1 executive bathroom with a shower
- · Upgraded finishes throughout
- 5 entry points from the floor lobby to the space, 2 of which possess glass double doors and reception stations.
- Long lease term in place with a financially strong sublessor