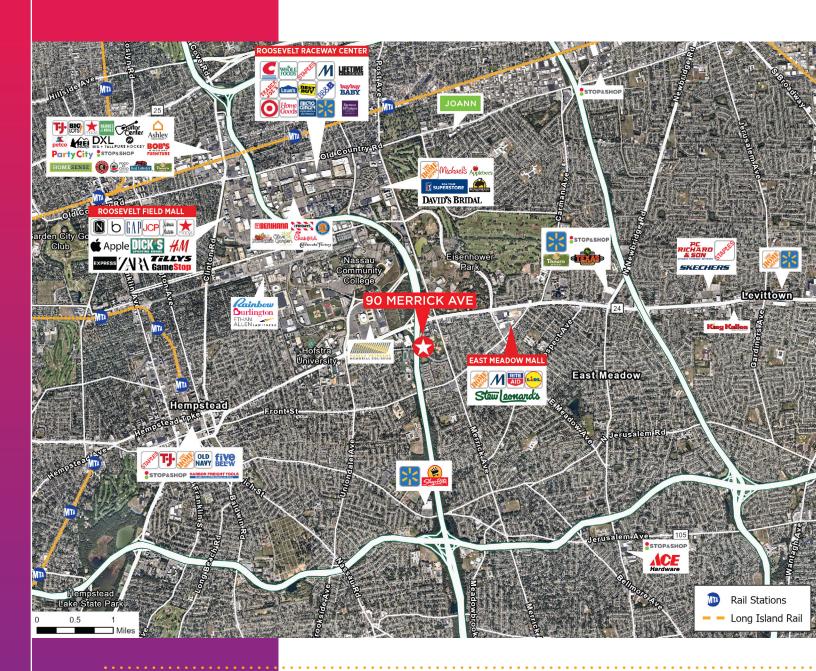

fices, 1 training/ meeting room, 3 conference rooms, 2 pantries and 1 executive bathroom with a shower
- · Upgraded finishes throughout
- 5 entry points from the floor lobby to the space, 2 of which possess glass double doors and reception stations.
- Long lease term in place with a financially strong sublessor

# PARTIAL 6<sup>TH</sup> FLOOR

## **SPACE FEATURES**

- Partial floor opportunity with beautiful views in all directions. A portion of the Manhattan skyline is visible
- Reception area, windowed offices, a conference room, kitchen, file rooms and cubicles
- · Upgraded finishes throughout
- Long lease term in place with a financially strong sublessor

## FLOOR PLANS



ENTIRE 7<sup>TH</sup> FLOOR **15,309 RSF** 



PARTIAL 6<sup>TH</sup> FLOOR +\- 8,740 SF













## **MAP**







#### **ROBERT KUPPERSMITH**

robert.kuppersmith@cushwake.com Direct: +1 (631) 425-1220

Office: +1 (631) 425-1200

175 Broad Hollow Road, Suite 235 Melville, New York, 11747 cushmanwakefield.com

#### **MARK WEISS**

mark.weiss@cushwake.com Direct: +1 (212) 841-7871

#### **ERIC ROSENBLATT**

eric.rosenblatt@cushwake.com Direct: +1 (631) 425-3050

©2022 Cushman & Wakefield. All rights reserved. The information contained in this communication is strictly confidential. This information has been obtained from sources believed to be reliable but has not been verified. NO WARRANTY OR REPRESENTATION, EXPRESS OR IMPLIED, IS MADE AS TO THE CONDITION OF THE PROPERTY (OR PROPERTIES) REFERENCED HEREIN OR AS TO THE ACCURACY OR CONTAINED HEREIN, AND SAME IS SUBMITTED SUBJECT TO ERRORS, OMISSIONS,