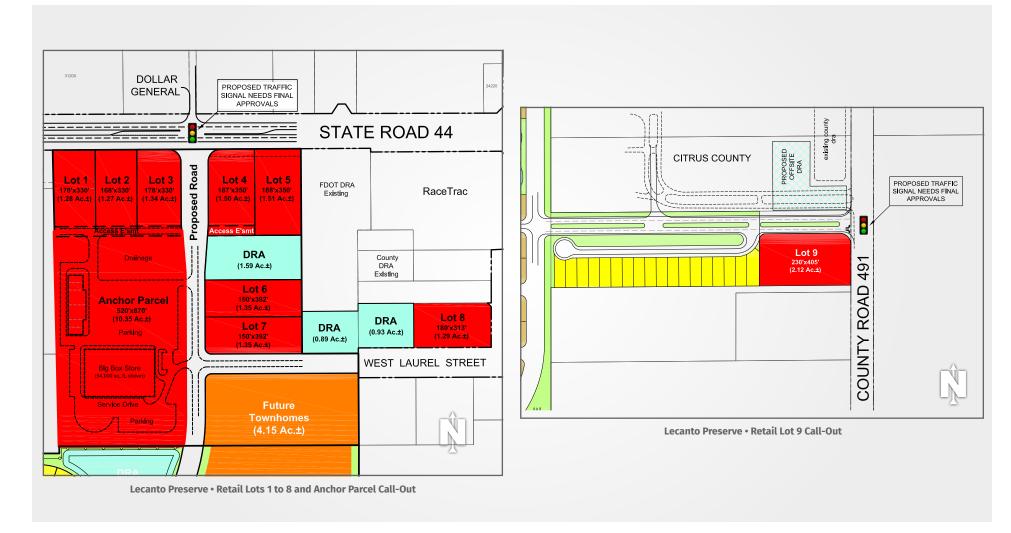

## LECANTO PRESERVE

3440 West Gulf to Lake Highway, Lecanto, FL 34461

**Lecanto Preserve • Master Site Plan** 

NOLAN COLLIER | LEASING AGENT ncollier@secenters.com

(321) 677-0155 | Mobile (407) 864-6897

LECANTO PRESERVE