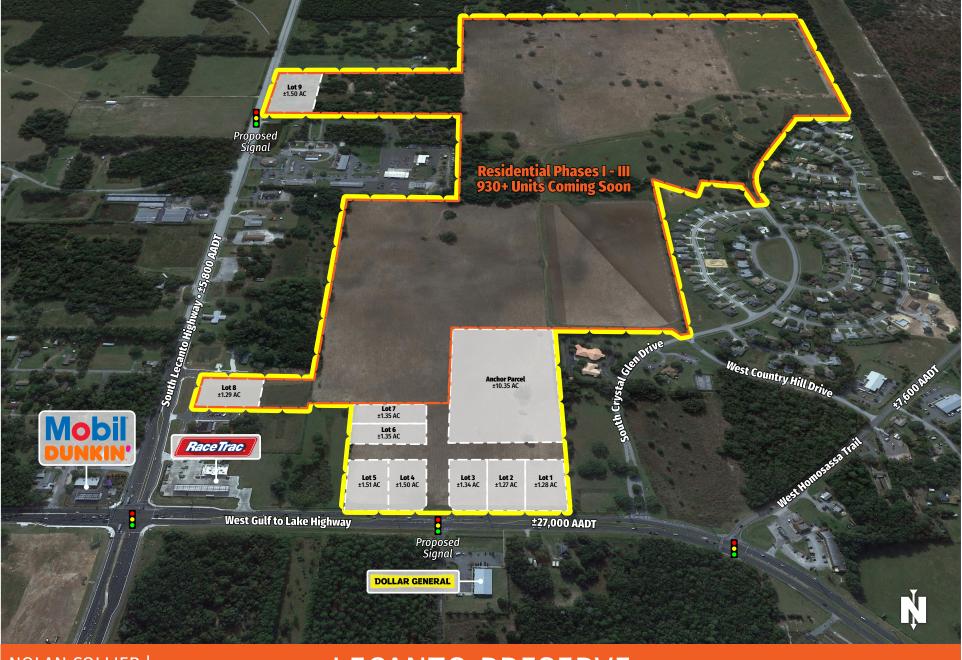

## LECANTO PRESERVE

LECANTO, FL

3440 West Gulf to Lake Highway, Lecanto, FL 34461

- Lecanto Preserve is a new planned use development slated to contain 30+ acres of proposed retail and outparcels, as well as 930+ residential units including single family homes and townhomes.
- Located in the fast-growing community of Lecanto, FL, conveniently located less than two miles from the recently opened Suncoast Parkway extension offering convenient access to Pasco and Hillsborough Counties.
- Multiple retail outparcel opportunities available fronting State Road 44 at a future signalized intersection. Proposed anchor space and adjacent shop space also available.

## LECANTO PRESERVE

3440 West Gulf to Lake Highway, Lecanto, FL 34461

**Lecanto Preserve • Master Site Plan** 

NOLAN COLLIER | LEASING AGENT ncollier@secenters.com

(321) 677-0155 | Mobile (407) 864-6897

LECANTO PRESERVE