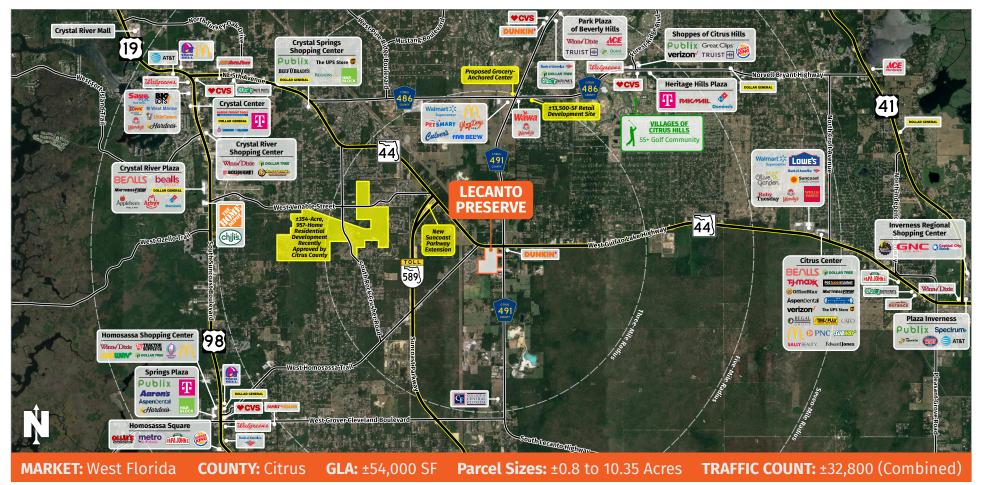

## LECANTO PRESERVE

LECANTO, FL

3440 West Gulf to Lake Highway, Lecanto, FL 34461

- Lecanto Preserve is a new planned use development slated to contain 30+ acres of proposed retail and outparcels, as well as 930+ residential units including single family homes and townhomes.
- Located in the fast-growing community of Lecanto, FL, conveniently located less than two miles from the recently opened Suncoast Parkway extension offering convenient access to Pasco and Hillsborough Counties.
- Multiple retail outparcel opportunities available fronting State Road 44 at a future signalized intersection. Proposed anchor space and adjacent shop space also available.