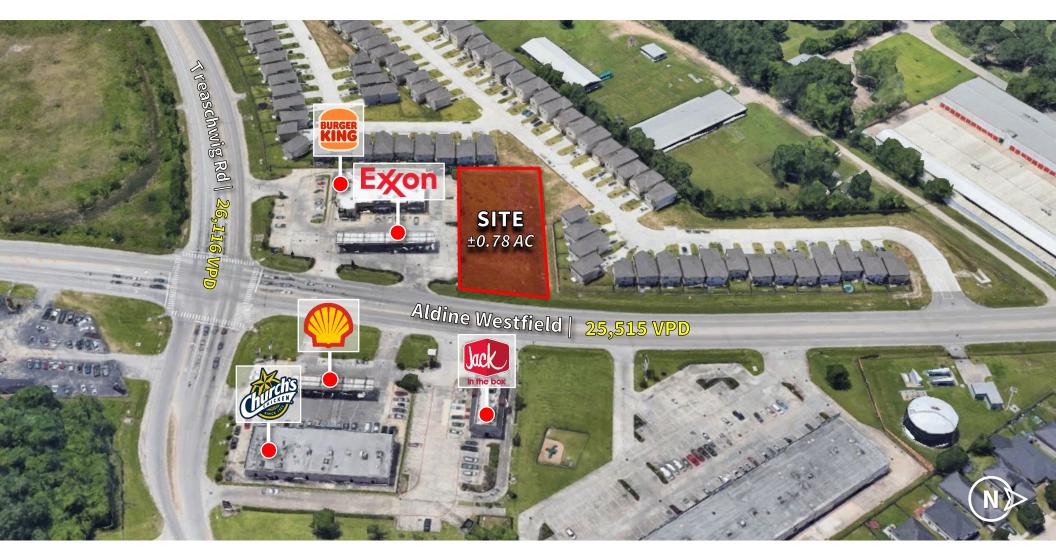

#### Location

21505 Aldine Westfield, Humble, TX 77338 at the NWQ of Aldine Westfield and Treaschwig

#### Size

±0.78 Acres

#### **Site Details**

- Close proximity to IAH
- ±110' frontage on Aldine Westfield
- Shovel Ready
- No Floodplain
- Less than 0.3 miles from HEB owned land

## PROPERTY **AERIAL**