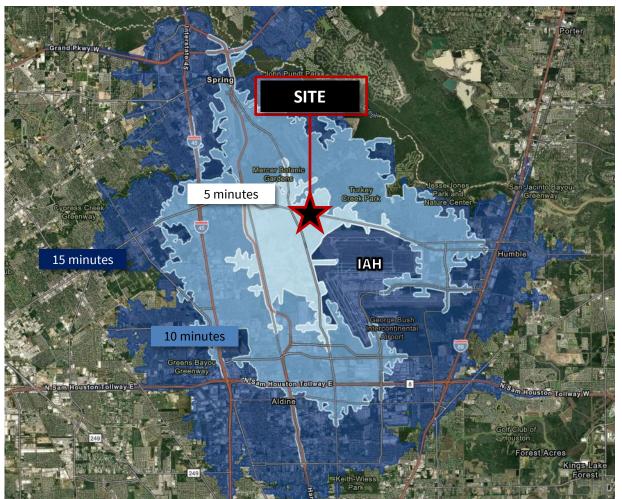

## COMMUTE & DEMOGRAPHICS

## Drive Times

| Minutes |
|---------|
| 8       |
| 15      |
| 20      |
| 25      |
|         |

JLL HOUSTON | LAND FOR SALE