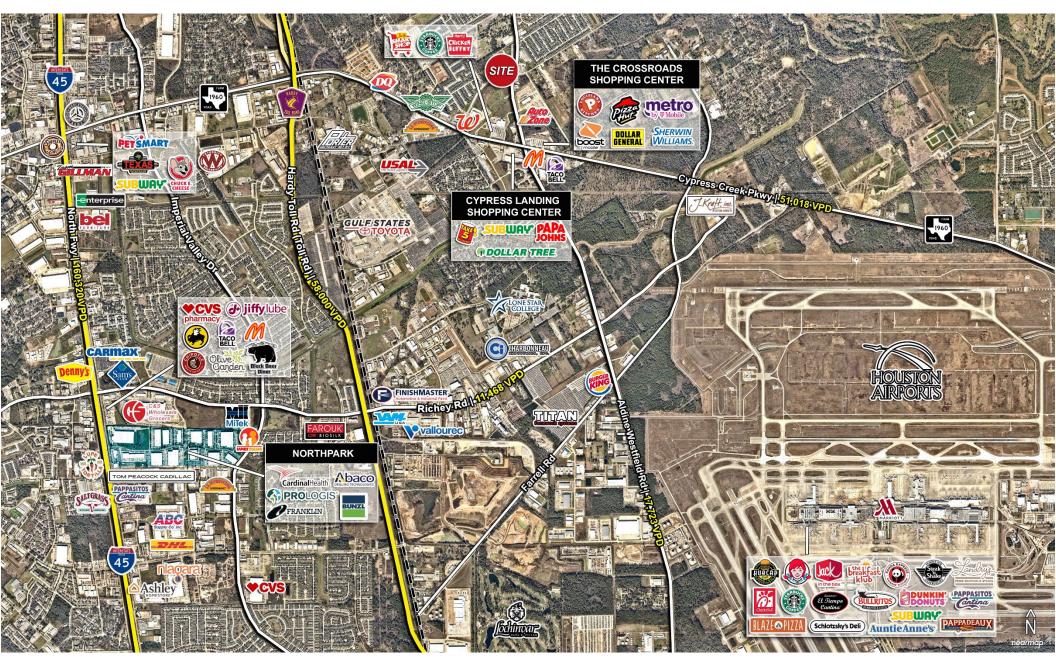

#### **Surrounding Area**

This site is located approx. 13 miles from The Woodlands and 7 miles from City Place masterplanned communities, home to: ExxonMobil, HP Inc, HPe, ABS, Southwestern Energy and more. Situated amidst numerous new development projects, growing high-end residential neighborhoods, premium Class-A office, and multi-family properties, this location presents an ideal opportunity for future development.