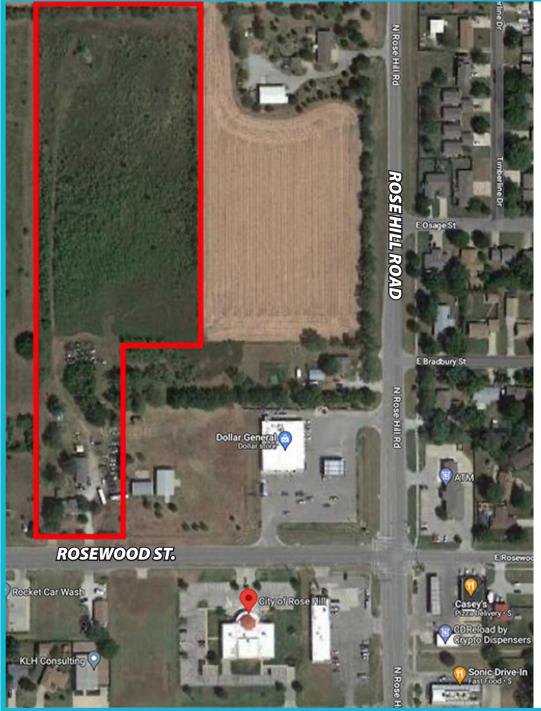

# 9.5 Acre Development Site

220 W. Rosewood, Rose Hill, Kansas 67133

## **Located Near:**

- Emprise Bank
- Rose Hill City Hall
- Dollar General
- Casey's General Store
- Sonic
- Rocket Car Wash
- 3 Churches

### **Possible Uses:**

- Residential
- Multi Living Units
- Commercial
- Retail
- Office
- RV Park
- Storage Unit Site

Greg Tennant, Broker cell: 316.409.0352

Jack Ballard, Realtor® cell: 316.249.1675 jck.ballrd@aol.com