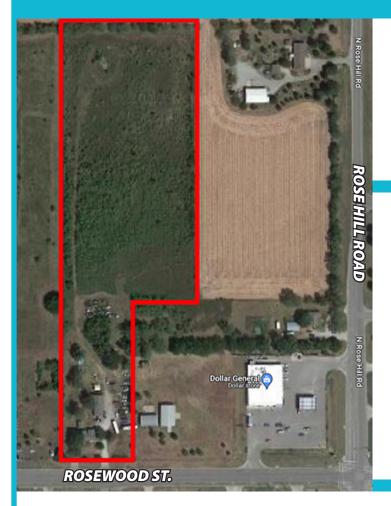

# 9.5 Acre Development Site

220 W. Rosewood, Rose Hill, Kansas 67133

**SALES PRICE:** \$630,000 **LOT SIZE:** 9.5 Acres

**ZONING:** Agriculture / Residential

Property is within Butler County,

near Rose Hill City Limits.

#### **PROPERTY HIGHLIGHTS:**

9.5 ACRE - Intersection: Rose Hill Road and Rosewood Street. Property near Retail locations, Rose Hill City Hall and Fire Station.

#### **PRIME LOCATION FOR:**

Residential • Multi Living Units • Commercial • Retail • Office • RV Park • Storage Unit Site

Information contained herein is deemed reliable but not guaranteed. Buyers and Buyers agent are responsible to order and complete property inspections, surveys, gather information regarding matters important to buyer such as: Utilities, current and possible Zoning change options, Land Use, Financing etc.