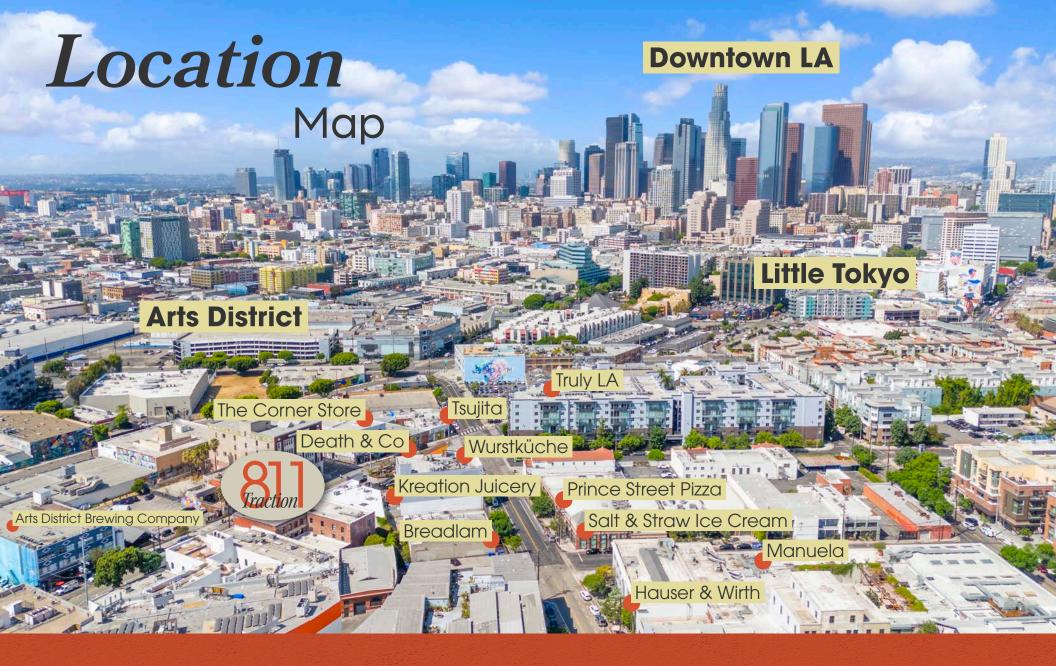

Neighbor to Groundworks
Coffee and close proximity to
a variety of retail amenities
including Kreation Organic
Juicery, Loqui, Würstkuche,
Manuela, and Arts District
Brewing Company

## Neighbouring Tenants

Located in the vibrant Arts District of Los Angeles, our retail space embodies the essence of this eclectic neighborhood. Renowned for its thriving arts scene, trendy galleries, and creative energy, the Arts District offers a dynamic mix of cutting-edge aesthetics, culinary excellence, and unique experiences. Discover the perfect location to showcase your eatery in this artistic enclave, where innovation and inspiration collide.