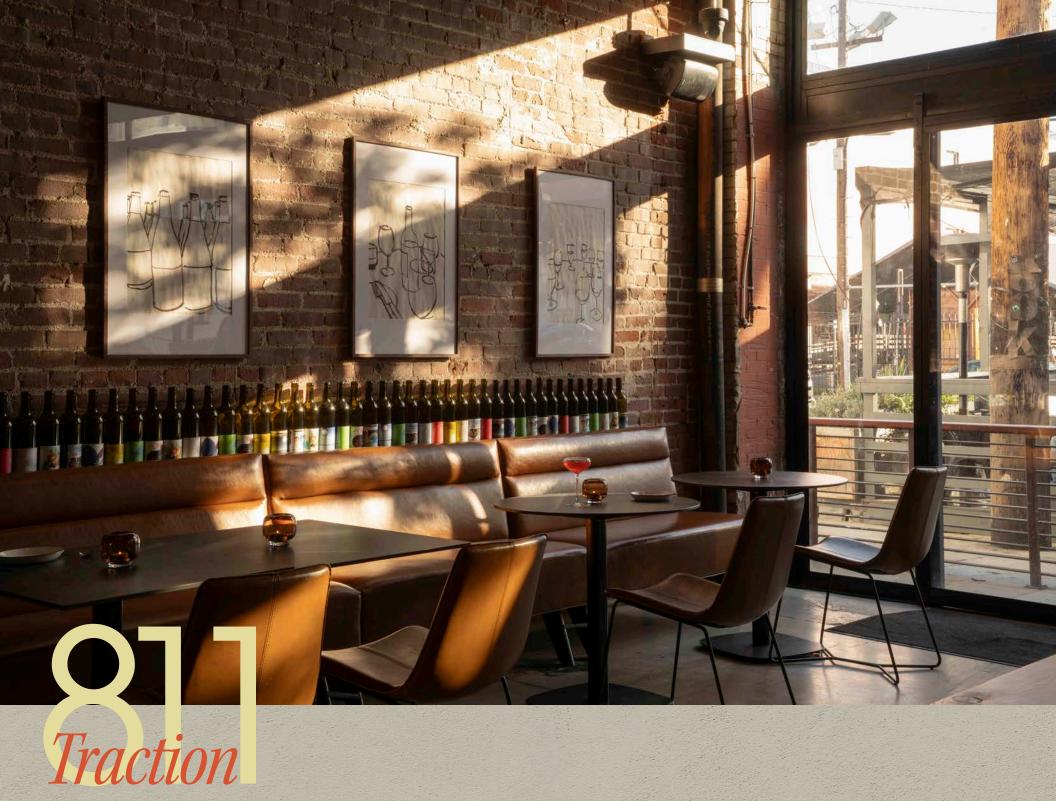

## **Property**Highlights

Artistic retail space with exposed brick, polished concrete and hardwood floors

±1,600 SF opportunity to provide unique tasting experience to the Arts District community

Space includes bar and wine storage