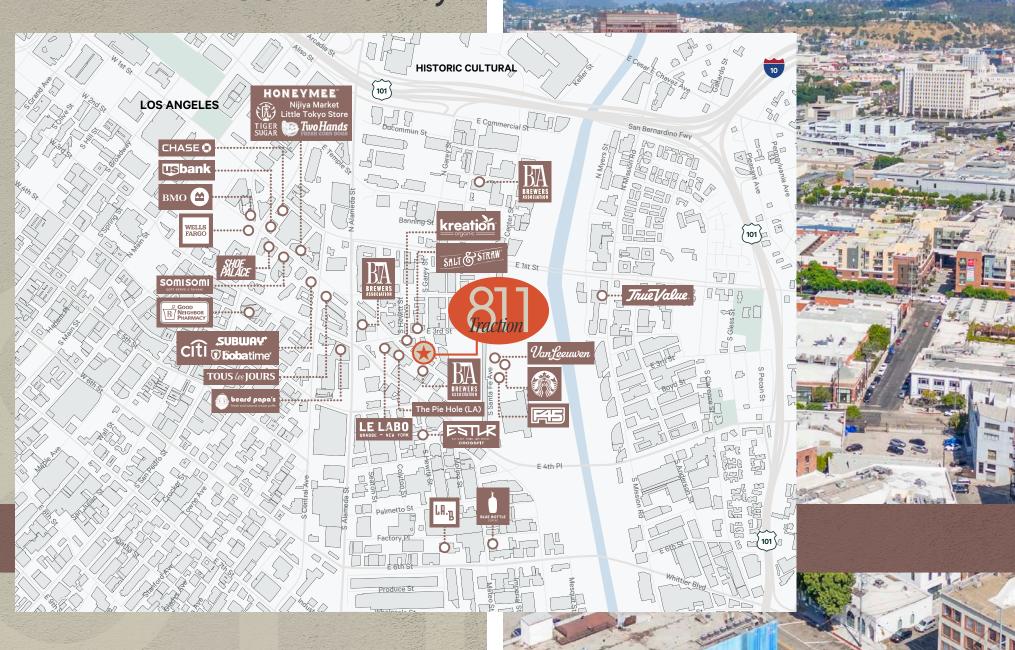

Neighbor to Groundworks
Coffee and close proximity to
a variety of retail amenities
including Kreation Organic
Juicery, Loqui, Würstkuche,
Manuela, and Arts District
Brewing Company

## Neighbouring Tenants

Located in the vibrant Arts District of Los Angeles, our retail space embodies the essence of this eclectic neighborhood. Renowned for its thriving arts scene, trendy galleries, and creative energy, the Arts District offers a dynamic mix of cutting-edge aesthetics, culinary excellence, and unique experiences. Discover the perfect location to showcase your eatery in this artistic enclave, where innovation and inspiration collide.