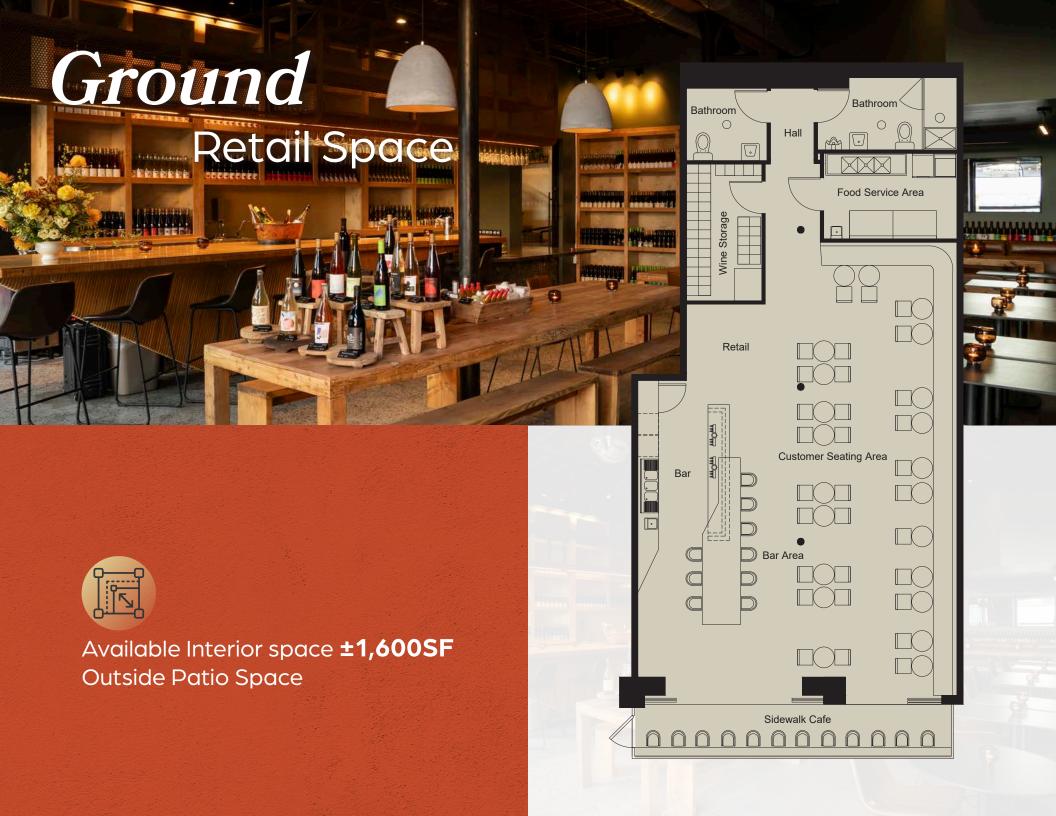

## **Property**Highlights

Artistic retail space with exposed brick, polished concrete and hardwood floors

±1,600 SF opportunity to provide unique tasting experience to the Arts District community

Space includes bar and wine storage