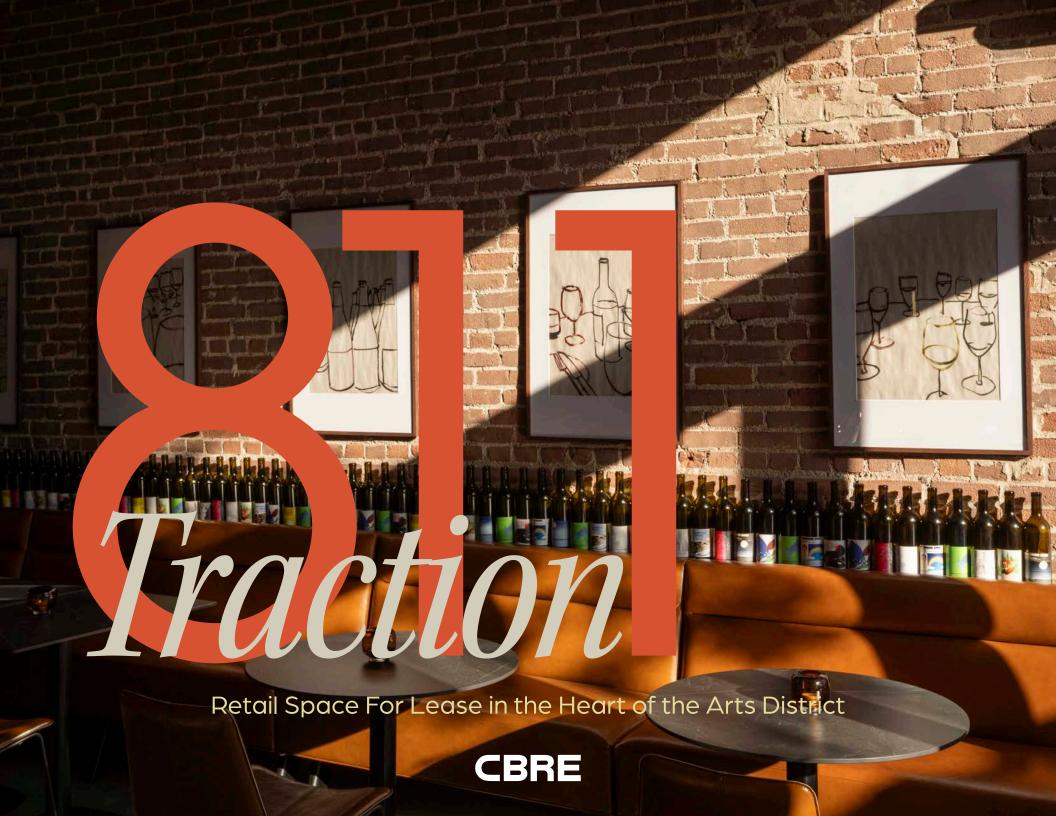

## **Property**Highlights

Artistic retail space with exposed brick, polished concrete and hardwood floors

±1,600 SF opportunity to provide unique tasting experience to the Arts District community

Space includes bar and wine storage