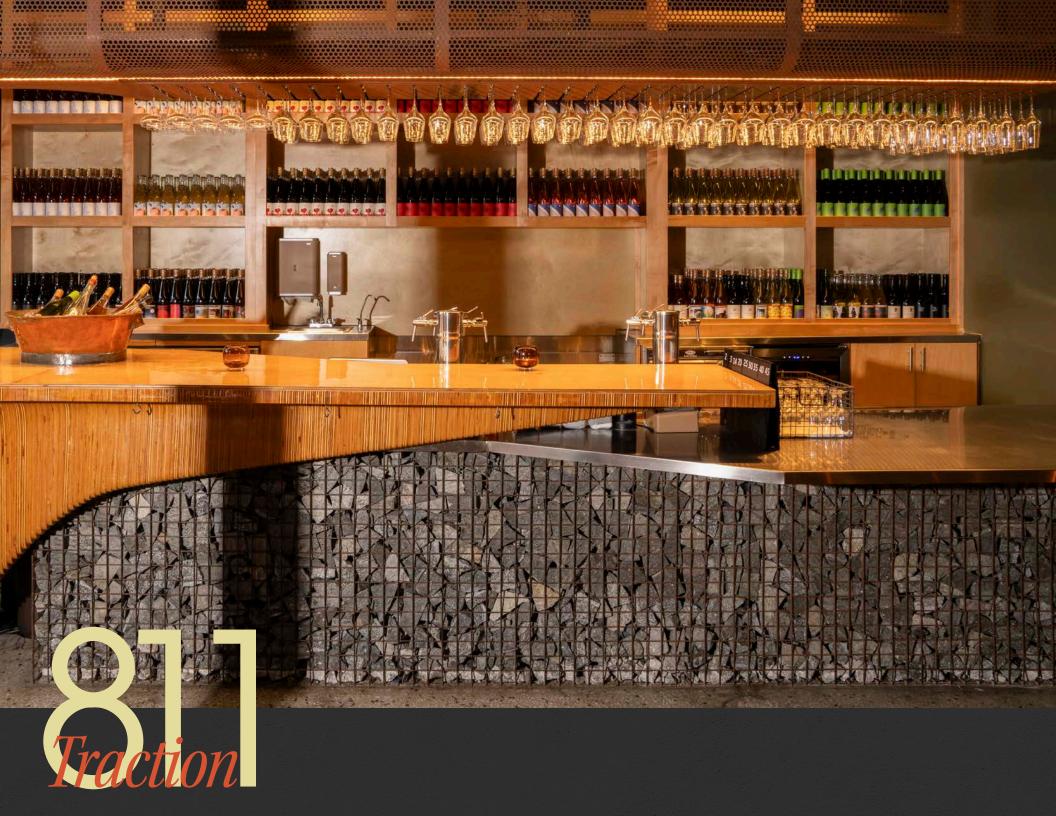

## **Property**Highlights

Artistic retail space with exposed brick, polished concrete and hardwood floors

±1,600 SF opportunity to provide unique tasting experience to the Arts District community

Space includes bar and wine storage