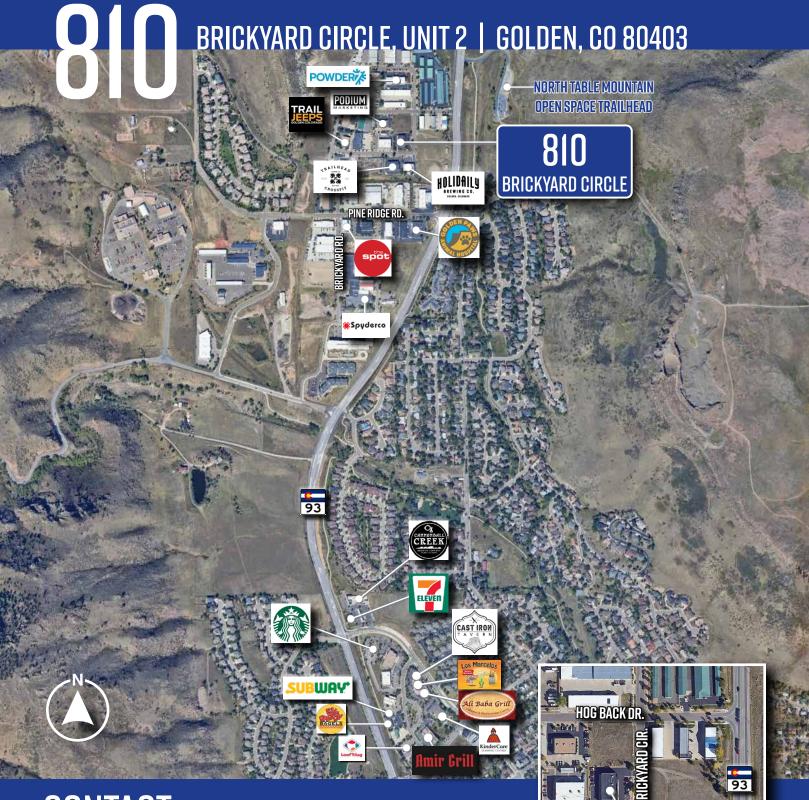

## **FLEX/OFFICE SPACE**

**FOR LEASE** 

2,700 SF | \$16.00/SF NNN NNN Operating Expenses: \$5.94/SF Rent + NNN Op Ex = \$4,936.50/Month

810 Brickyard Circle is located in the Canyon View Business Park in north Golden with ease of access to Denver, Boulder and the Rocky Mountains. Open space access to North Table Mountain, White Ranch and Apex offers recreation amenities out the front door. Retail and restaurant amenities are minutes away via bike or auto.

# 810

# BRICKYARD CIRCLE, UNIT 2