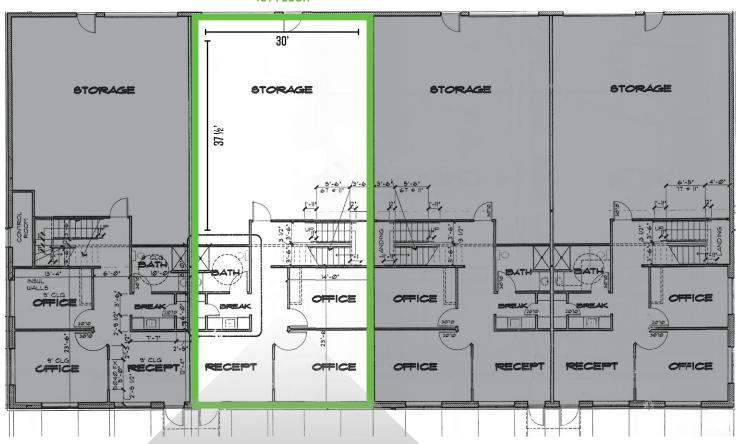

nt + NNN Op Ex = \$4,936.50/Month

810 Brickyard Circle is located in the Canyon View Business Park in north Golden with ease of access to Denver, Boulder and the Rocky Mountains. Open space access to North Table Mountain, White Ranch and Apex offers recreation amenities out the front door. Retail and restaurant amenities are minutes away via bike or auto.

#### Space Breakout

- Reception area
- Conference Room
- 4 private offices
- Workstation area
- 2 bathrooms
- Shower
- Breakroom
- Warehouse

### **Space Details**

- · Clear Height: 18.7'
- Drive in Doors: 12' wide x 14' tall
- Power: 200 amps, 3 Phase, 120/208 and 480 volt

Offered Exclusively By:

CHRIS BALL Broker 303.332.6954 chris@ballprop.com

# 810

# BRICKYARD CIRCLE, UNIT 2









# Z

## **FLOORPLAN**

# UNIT 2 IST FLOOR





UNIT 2
2ND FLOOR OFFICE WITH HALF BATH



## **CONTACT**



CHRIS BALL Broker 303.332.6954 chris@ballprop.com 810

BRICKYARD CIR