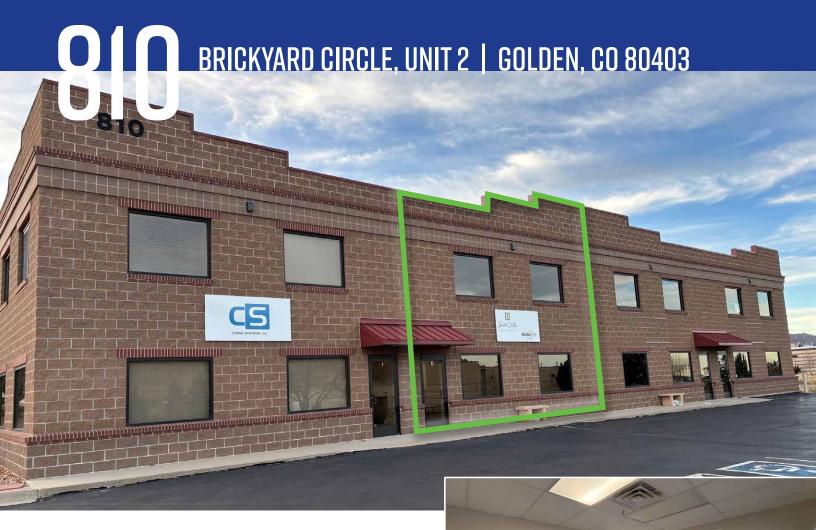

## **FLEX/OFFICE SPACE**

**FOR LEASE** 

2,700 SF | \$16.00/SF NNN NNN Operating Expenses: \$5.94/SF Rent + NNN Op Ex = \$4,936.50/Month

810 Brickyard Circle is located in the Canyon View Business Park in north Golden with ease of access to Denver, Boulder and the Rocky Mountains. Open space access to North Table Mountain, White Ranch and Apex offers recreation amenities out the front door. Retail and restaurant amenities are minutes away via bike or auto.

# 810

# BRICKYARD CIRCLE, UNIT 2