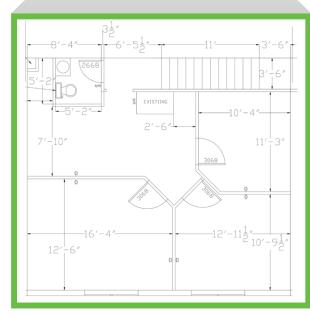

+ NNN Op Ex = \$4,936.50/Month

810 Brickyard Circle is located in the Canyon View Business Park in north Golden with ease of access to Denver, Boulder and the Rocky Mountains. Open space access to North Table Mountain, White Ranch and Apex offers recreation amenities out the front door. Retail and restaurant amenities are minutes away via bike or auto.

#### Space Breakout

- Reception area
- Conference Room
- 4 private offices
- Workstation area
- 2 bathrooms
- Shower
- Breakroom
- Warehouse

### **Space Details**

- · Clear Height: 18.7'
- Drive in Doors: 12' wide x 14' tall
- Power: 200 amps, 3 Phase, 120/208 and 480 volt

Offered Exclusively By:

CHRIS BALL Broker 303.332.6954 chris@ballprop.com

# 810

# BRICKYARD CIRCLE, UNIT 2









# Z

## **FLOORPLAN**

# UNIT 2 IST FLOOR





UNIT 2
2ND FLOOR OFFICE WITH HALF BATH



## **CONTACT**



CHRIS BALL Broker 303.332.6954 chris@ballprop.com 810

BRICKYARD CIR