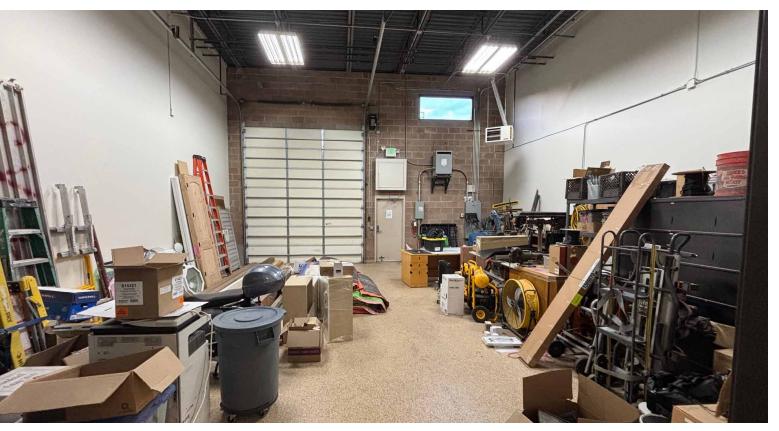

#### Space Breakout

- Reception area
- Conference Room
- 4 private offices
- Workstation area
- 2 bathrooms
- Shower
- Breakroom
- Warehouse

### **Space Details**

- · Clear Height: 18.7'
- Drive in Doors: 12' wide x 14' tall
- Power: 200 amps, 3 Phase, 120/208 and 480 volt

Offered Exclusively By:

CHRIS BALL Broker 303.332.6954 chris@ballprop.com