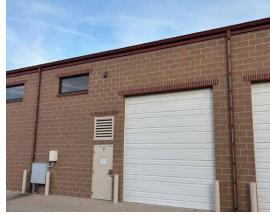

## **FLEX/OFFICE SPACE**

**FOR LEASE** 

2,700 SF | \$16.00/SF NNN NNN Operating Expenses: \$5.94/SF Rent + NNN Op Ex = \$4,936.50/Month

810 Brickyard Circle is located in the Canyon View Business Park in north Golden with ease of access to Denver, Boulder and the Rocky Mountains. Open space access to North Table Mountain, White Ranch and Apex offers recreation amenities out the front door. Retail and restaurant amenities are minutes away via bike or auto.

### **Space Details**

- · Clear Height: 18.7'
- Drive in Doors: 12' wide x 14' tall
- Power: 200 amps, 3 Phase, 120/208 and 480 volt

Offered Exclusively By:

CHRIS BALL Broker 303.332.6954 chris@ballprop.com