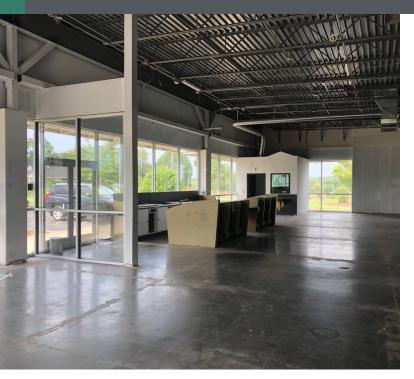

#### PROPERTY DESCRIPTION

WalMart Outparcel with three spaces from 1,456 SF to 1,994 SF available January 1 2024. \$23.00/SF Modified Gross Incredible visibility and small spaces to suit retail tenants.

#### **AVAILABLE SPACES**

| SUITE | TENANT         | SIZE         | TYPE           | RATE          | DESCRIPTION                                                                                                                                                                                                                                                                                                                                  |
|-------|----------------|--------------|----------------|---------------|----------------------------------------------------------------------------------------------------------------------------------------------------------------------------------------------------------------------------------------------------------------------------------------------------------------------------------------------|
| 1     | Available Soon | 1,456 SF     | Modified Gross | \$23.00 SF/yr | Excellent Visibility in front of Wal-Mart on Morgantown<br>Road and Veterans Memorial Lane. Great exposure to<br>traffic. Entrances to site via multiple access points on<br>Veterans and Morgantown Rd. Located at the signalized<br>intersection. 18K ADT and 14K ADT at intersection.<br>Operating expenses, including CAM are \$3.00/SF  |
| 2     | Available Soon | 2 - 1,994 SF | Modified Gross | \$23.00 SF/yr | Excellent Visibility in front of Wal-Mart on Morgantown<br>Road and Veterans Memorial Lane. Great exposure to<br>traffic. Entrances to site via multiple access points on<br>Veterans and Morgantown Rd. Located at the signalized<br>intersection. 18K ADT and 14K ADT at intersection.<br>Operating expenses, including CAM are \$3.00/SF. |
| 3     | Available Soon | 1,764 SF     | Modified Gross | \$23.00 SF/yr | Excellent Visibility in front of Wal-Mart on Morgantown<br>Road and Veterans Memorial Lane. Great exposure to<br>traffic. Entrances to site via multiple access points on<br>Veterans and Morgantown Rd. Located at the signalized<br>intersection. 18K ADT and 14K ADT at intersection.<br>Operating Expenses, including CAM are \$3.00/SF  |