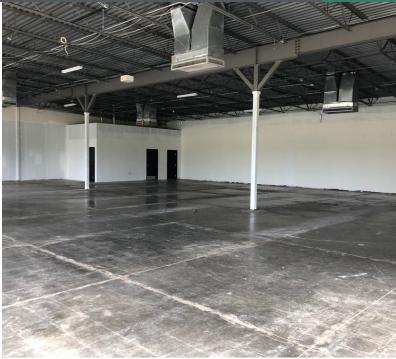

#### PROPERTY DESCRIPTION

WalMart Outparcel with three spaces from 1,456 SF to 1,994 SF available January 1 2024. \$23.00/SF Modified Gross Incredible visibility and small spaces to suit retail tenants.

#### **AVAILABLE SPACES**

| SUITE | TENANT         | SIZE         | TYPE           | RATE          | DESCRIPTION                                                                                                                                                                                                                                                                                                                                  |
|-------|----------------|--------------|----------------|---------------|----------------------------------------------------------------------------------------------------------------------------------------------------------------------------------------------------------------------------------------------------------------------------------------------------------------------------------------------|
| 1     | Available Soon | 1,456 SF     | Modified Gross | \$23.00 SF/yr | Excellent Visibility in front of Wal-Mart on Morgantown<br>Road and Veterans Memorial Lane. Great exposure to<br>traffic. Entrances to site via multiple access points on<br>Veterans and Morgantown Rd. Located at the signalized<br>intersection. 18K ADT and 14K ADT at intersection.<br>Operating expenses, including CAM are \$3.00/SF  |
| 2     | Available Soon | 2 - 1,994 SF | Modified Gross | \$23.00 SF/yr | Excellent Visibility in front of Wal-Mart on Morgantown<br>Road and Veterans Memorial Lane. Great exposure to<br>traffic. Entrances to site via multiple access points on<br>Veterans and Morgantown Rd. Located at the signalized<br>intersection. 18K ADT and 14K ADT at intersection.<br>Operating expenses, including CAM are \$3.00/SF. |
| 3     | Available Soon | 1,764 SF     | Modified Gross | \$23.00 SF/yr | Excellent Visibility in front of Wal-Mart on Morgantown<br>Road and Veterans Memorial Lane. Great exposure to<br>traffic. Entrances to site via multiple access points on<br>Veterans and Morgantown Rd. Located at the signalized<br>intersection. 18K ADT and 14K ADT at intersection.<br>Operating Expenses, including CAM are \$3.00/SF  |