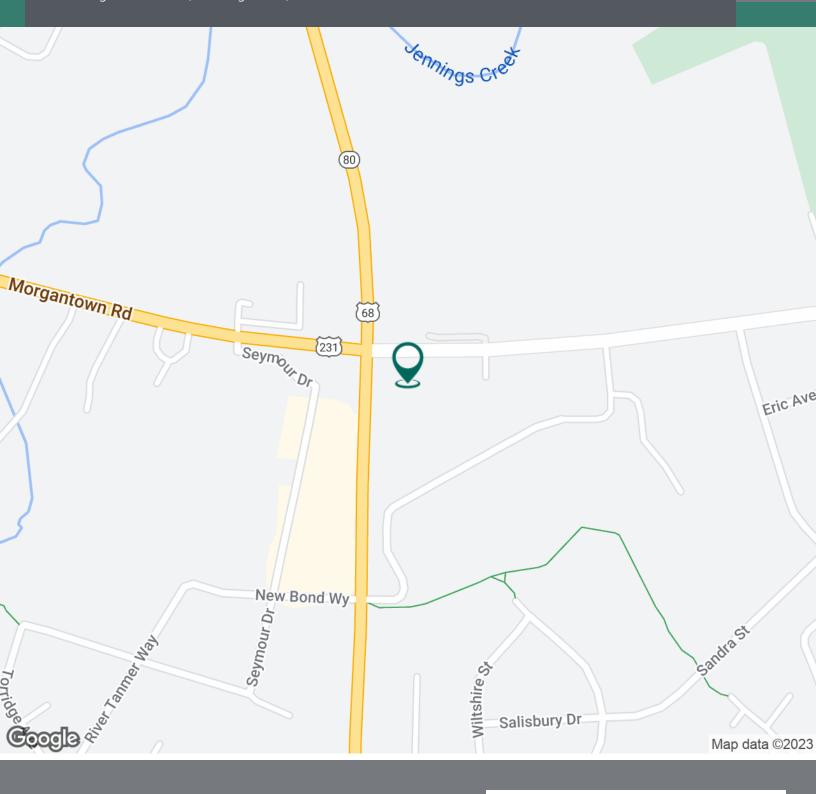

## WAL-MART OUTPARCEL MULTI TENANT RETAIL STRIP

1391 Morgantown Road, Bowling Green, KY 42101

# WAL-MART OUTPARCEL MULTI-TENANT RETAIL STRIP

1391 Morgantown Road, Bowling Green, KY 42101

## WAL-MART OUTPARCEL MULTI-TENANT RETAIL STRIP

1391 Morgantown Road, Bowling Green, KY 42101

# WAL-MART OUTPARCEL MULTI-TENANT RETAIL STRIP

1391 Morgantown Road, Bowling Green, KY 42101

| POPULATION           | 1 MILE    | 3 MILES   | 5 MILES   |
|----------------------|-----------|-----------|-----------|
| Total Population     | 4,613     | 38,652    | 71,554    |
| Average Age          | 27.9      | 28.1      | 30.8      |
| Average Age (Male)   | 27.7      | 27.2      | 29.4      |
| Average Age (Female) | 27.4      | 29.9      | 32.2      |
|                      |           |           |           |
| HOUSEHOLDS & INCOME  | 1 MILE    | 3 MILES   | 5 MILES   |
| Total Households     | 2,017     | 13,695    | 27,363    |
| # of Persons per HH  | 2.3       | 2.8       | 2.6       |
| Average HH Income    | \$37,783  | \$40,134  | \$47,843  |
| Average House Value  | \$112,172 | \$109,380 | \$137,260 |