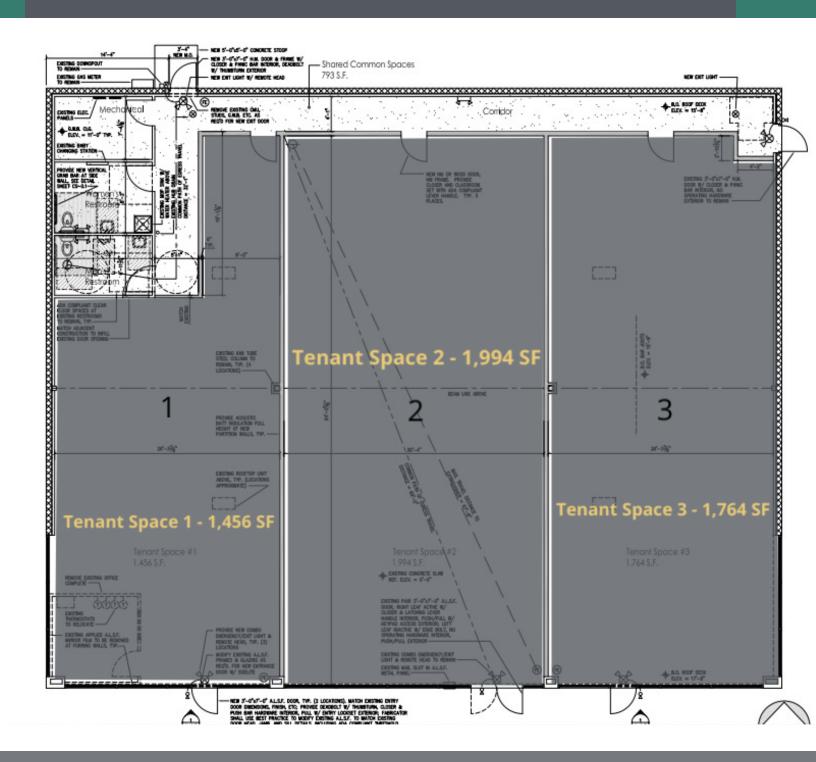

#### **AVAILABLE SPACES**

| SUITE | TENANT         | SIZE         | TYPE           | RATE          | DESCRIPTION                                                                                                                                                                                                                                                                                                                                  |
|-------|----------------|--------------|----------------|---------------|----------------------------------------------------------------------------------------------------------------------------------------------------------------------------------------------------------------------------------------------------------------------------------------------------------------------------------------------|
| 1     | Available Soon | 1,456 SF     | Modified Gross | \$23.00 SF/yr | Excellent Visibility in front of Wal-Mart on Morgantown<br>Road and Veterans Memorial Lane. Great exposure to<br>traffic. Entrances to site via multiple access points on<br>Veterans and Morgantown Rd. Located at the signalized<br>intersection. 18K ADT and 14K ADT at intersection.<br>Operating expenses, including CAM are \$3.00/SF  |
| 2     | Available Soon | 2 - 1,994 SF | Modified Gross | \$23.00 SF/yr | Excellent Visibility in front of Wal-Mart on Morgantown<br>Road and Veterans Memorial Lane. Great exposure to<br>traffic. Entrances to site via multiple access points on<br>Veterans and Morgantown Rd. Located at the signalized<br>intersection. 18K ADT and 14K ADT at intersection.<br>Operating expenses, including CAM are \$3.00/SF. |
| 3     | Available Soon | 1,764 SF     | Modified Gross | \$23.00 SF/yr | Excellent Visibility in front of Wal-Mart on Morgantown<br>Road and Veterans Memorial Lane. Great exposure to<br>traffic. Entrances to site via multiple access points on<br>Veterans and Morgantown Rd. Located at the signalized<br>intersection. 18K ADT and 14K ADT at intersection.<br>Operating Expenses, including CAM are \$3.00/SF  |