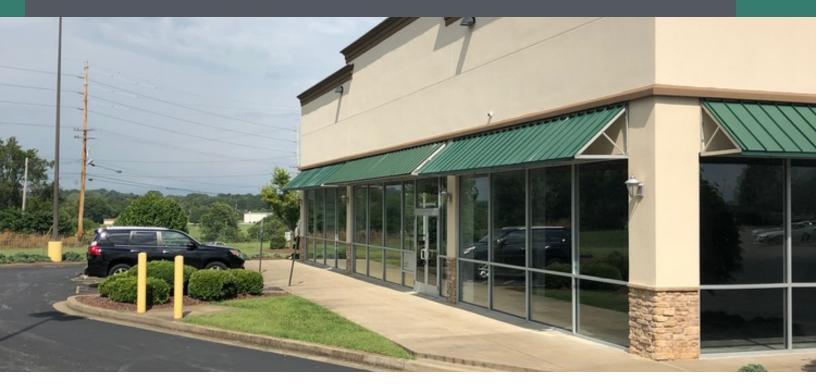

#### PROPERTY DESCRIPTION

WalMart Outparcel with three spaces from 1,456 SF to 1,994 SF available January 1 2024. \$23.00/SF Modified Gross Incredible visibility and small spaces to suit retail tenants.

### **PROPERTY HIGHLIGHTS**

- Wal-Mart Out Parcel
- Signalized Corner
- Intersection Visibility
- 18,000 ADT/14,000 ADT
- Close to WKU Campus
- 1 mile off of I-165