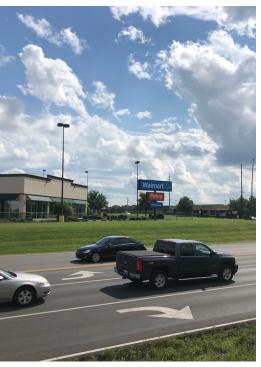

### **PROPERTY HIGHLIGHTS**

- Wal-Mart Out Parcel
- Signalized Corner
- Intersection Visibility
- 18,000 ADT/14,000 ADT
- Close to WKU Campus
- 1 mile off of I-165