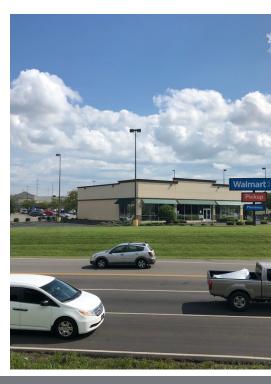

#### PROPERTY DESCRIPTION

WalMart Outparcel with three spaces from 1,456 SF to 1,994 SF available January 1 2024. \$23.00/SF Modified Gross Incredible visibility and small spaces to suit retail tenants.

### **PROPERTY HIGHLIGHTS**

- Wal-Mart Out Parcel
- Signalized Corner
- Intersection Visibility
- 18,000 ADT/14,000 ADT
- Close to WKU Campus
- 1 mile off of I-165