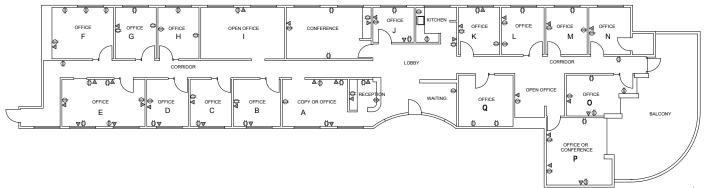

### Suite 200 - Executive Suites Leased Individually: Small Offices ±94 RSF to ±397 RSF

Amenities Included: conference room, waiting area, and private kitchen.

| Executive Suites |          |          |
|------------------|----------|----------|
| Suite            | Suite SF | Rent     |
| А                | ±197     | \$493.00 |
| В                | ±143     | \$358.00 |
| C Leased         | ±127     | \$318.00 |
| D                | ±127     | \$318.00 |
| E Leased         | ±248     | \$742.00 |
| F Leased         | ±200     | \$637.00 |
| G Leased         | ±137     | \$343.00 |
| H Leased         | ±137     | \$343.00 |
| I Leased         | ±274     | \$797.00 |
| J                | ±94      | \$236.00 |
| K Leased         | ±127     | \$318.00 |
| L Leased         | ±131     | \$328.00 |
| M Leased         | ±127     | \$318.00 |
| N Leased         | ±155     | \$388.00 |
| 0                | ±160     | \$550.00 |
| Р                | ±397     | \$993.00 |
| Q                | ±179     | \$448.00 |

#### **Floor Plan**

Suite 200

120 Pleasant Hill Avenue Sebastopol, California

Barry Palma, CCIM Senior Managing Director t 707-583-8410 barry.palma@nmrk.com CA DRE #00901364

1101 Fifth Avenue Suite 370 San Rafael, CA 94901 t 707-583-8400