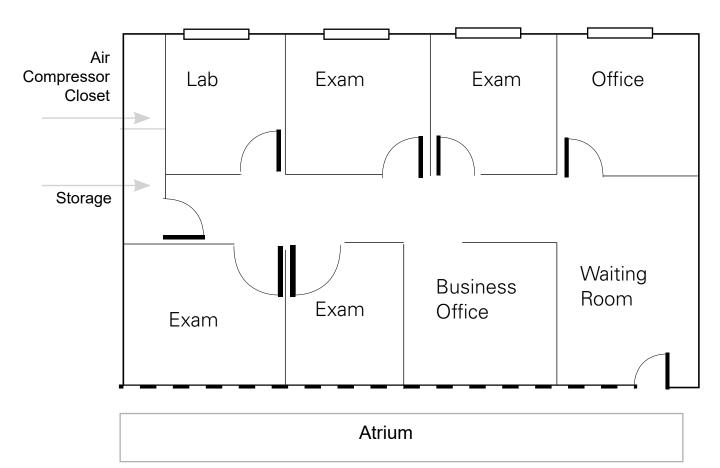

#### Suite 150 ±1,262 RSF Dental Suite

First floor- Dental suite, 4 exam rooms/operating rooms with sinks and cabinets, 1 lab, 1 consulting office, 1 closet with room for air compressor, waiting area, and 1 business office.

#### Floor Plan Dental Suite 150