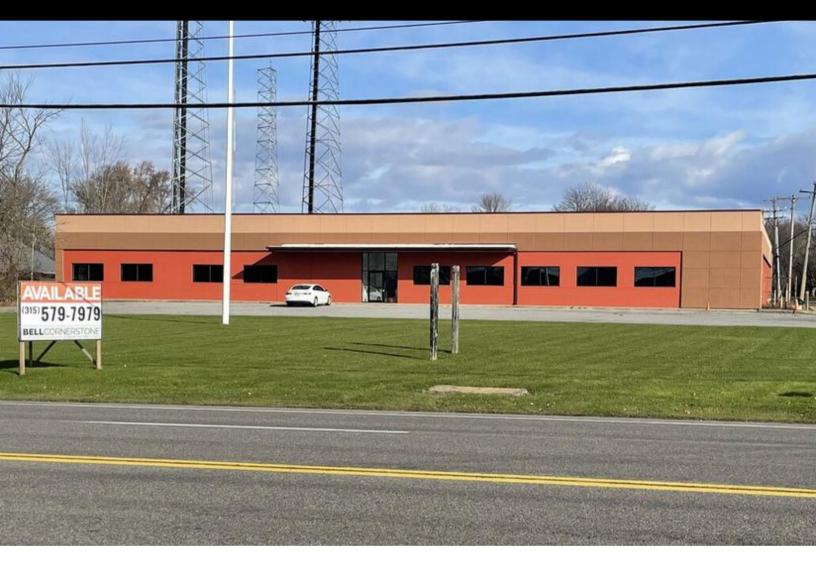

### FOR LEASE - FLEX BUILDING

506 Old Liverpool Road, Liverpool, NY 13088

37,711 SF | 2.46 ACRES | 121 PARKING SPACES | 2 OVERHEAD DOORS | 3-PHASE 1600 AMP