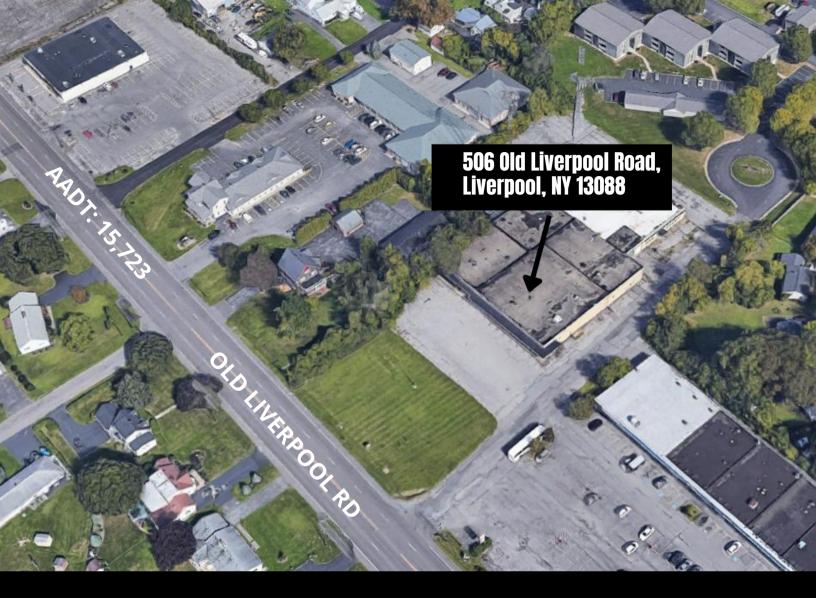

### FOR LEASE - FLEX BUILDING

506 Old Liverpool Road, Liverpool, NY 13088

37,711 SF | 2.46 ACRES | 121 PARKING SPACES | 2 OVERHEAD DOORS | 3-PHASE 1600 AMP

up to 121 cars

Exterior Docks: 2 Overhead Doors, 10'W x 12'H

**Power:** Three-phase, 1600 Amp

**Traffic Count:** 15,723 AADT