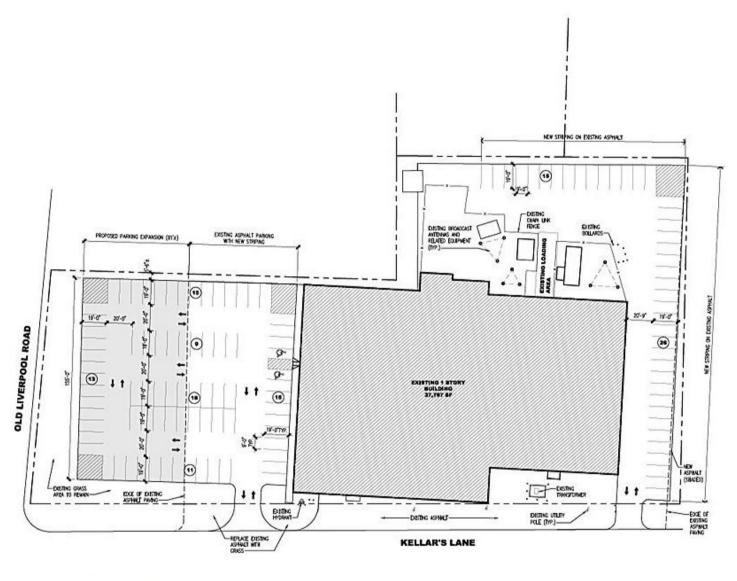

# PARKING PLAN SCHEME

PROPOSED SITE PLAN SCHEME 3

TOTAL 122 PARKING SPACES

### **PROPERTY FEATURES**

**Property Type:** Flex

Year Built: 1960, Renovated 2021

**Building SF:** 37,711 SF

Site Size: 2.46 Acres

Floors: 1

Clear Height: 13'6"

**Parking:** Ability to expand the parking lot

up to 121 cars

Exterior Docks: 2 Overhead Doors, 10'W x 12'H

**Power:** Three-phase, 1600 Amp

**Traffic Count:** 15,723 AADT