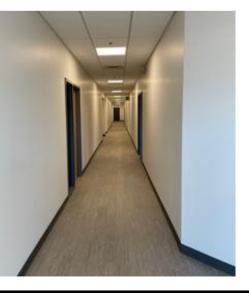

### FOR LEASE - FLEX BUILDING

506 Old Liverpool Road, Liverpool, NY 13088

37,711 SF | 2.46 ACRES | 121 PARKING SPACES | 2 OVERHEAD DOORS | 3-PHASE 1600 AMP

### **PROPERTY FEATURES**

**Property Type:** Flex

Year Built: 1960, Renovated 2021

**Building SF:** 37,711 SF

Site Size: 2.46 Acres

Floors: 1

Clear Height: 13'6"

**Parking:** Ability to expand the parking lot

up to 121 cars

Exterior Docks: 2 Overhead Doors, 10'W x 12'H

**Power:** Three-phase, 1600 Amp

**Traffic Count:** 15,723 AADT