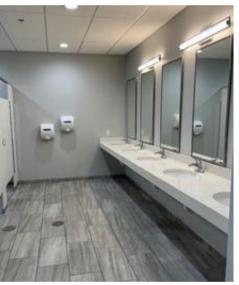

### FOR LEASE - FLEX BUILDING

506 Old Liverpool Road, Liverpool, NY 13088

37,711 SF | 2.46 ACRES | 121 PARKING SPACES | 2 OVERHEAD DOORS | 3-PHASE 1600 AMP

### **PROPERTY FEATURES**

**Property Type:** Flex

Year Built: 1960, Renovated 2021

**Building SF:** 37,711 SF

Site Size: 2.46 Acres

Floors: 1

Clear Height: 13'6"

**Parking:** Ability to expand the parking lot

up to 121 cars

Exterior Docks: 2 Overhead Doors, 10'W x 12'H

**Power:** Three-phase, 1600 Amp

**Traffic Count:** 15,723 AADT