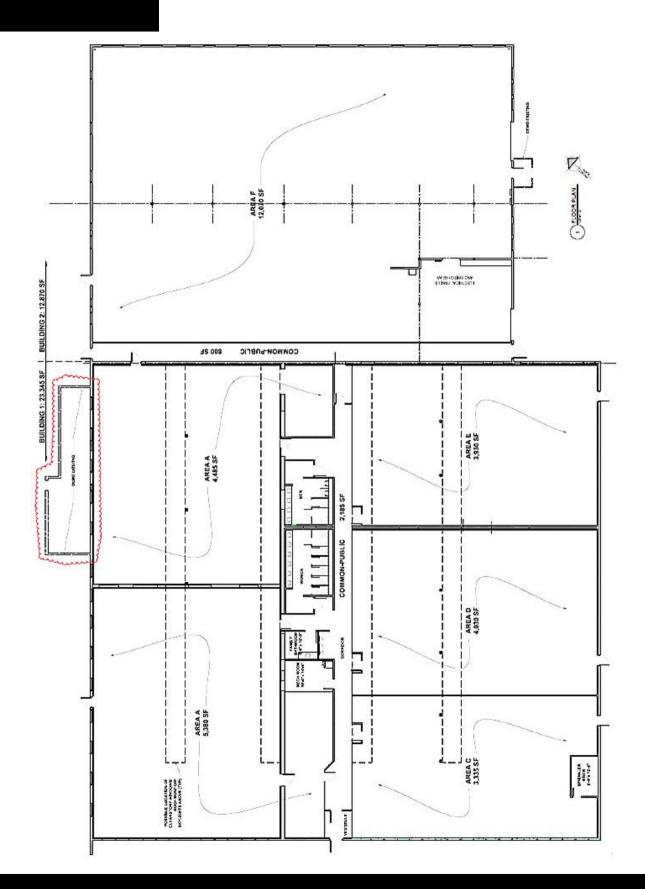

### FOR LEASE - FLEX BUILDING

506 Old Liverpool Road, Liverpool, NY 13088



37,711 SF | 2.46 ACRES | 121 PARKING SPACES | 2 OVERHEAD DOORS | 3-PHASE 1600 AMP

#### **CONTACTS**

#### **MARK BETHMANN**

BellCornerstone 315.579.0045 mbethmann@bellcornerstone.com

#### **DAN LYNCH**

BellCornerstone 315.498.1600 dlynch@bellcornerstone.com





## **FLOORPLAN**



# PARKING PLAN SCHEME



PROPOSED SITE PLAN SCHEME 3

TOTAL 122 PARKING SPACES









### **PROPERTY FEATURES**

**Property Type:** Flex

Year Built: 1960, Renovated 2021

**Building SF:** 37,711 SF

Site Size: 2.46 Acres

Floors: 1

Clear Height: 13'6"

**Parking:** Ability to expand the parking lot

up to 121 cars

Exterior Docks: 2 Overhead Doors, 10'W x 12'H

**Power:** Three-phase, 1600 Amp

**Traffic Count:** 15,723 AADT



# BELLCORNERSTONE Commercial Real Estate

### **FOR MORE INFORMATION:**

Mark Bethmann
BellCornerstone
315.579.0045
mbethmann@bellcornerstone.com

Dan Lynch
BellCornerstone
315.498.1600
dlynch@bellcornerstone.com

DISCLAIMER: The information contained in this flyer has been prepared to provide summary information and to establish a preliminary level of interes