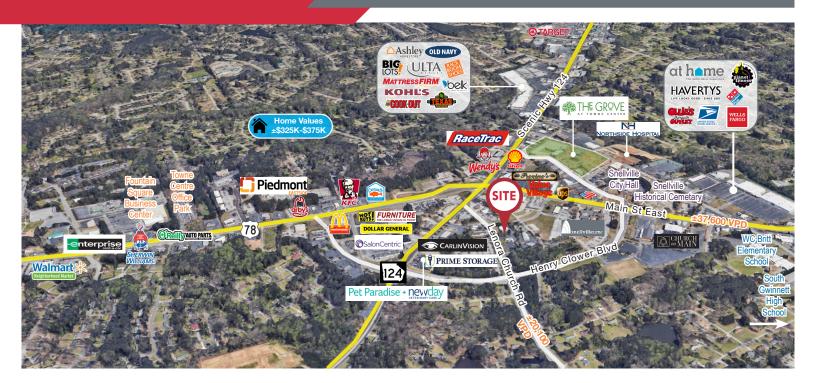

## PROPERTY HIGHLIGHTS

- Investment Property for Sale: \$1,720,000
- Tenant: Emory Specialty Associates, a wholly owned subsidiary of Emory Healthcare Inc.
- Initial term of 10 years expires 3/31/2027, two (2)
  five (5) year options remaining
- NN Lease landlord pays roof, structure, and property Insurance.
- Annual Rent beginning 4/1/24: \$113,839.00. Rent increases 3% every year throughout the remainder of the Initial Term and the Option Period(s)
- Snellville is a thriving suburb of Atlanta
- This is a Primary Care facility serving the Snellville Community
- Building is 6,740 SF
- Competitive rental rate at \$16.40 per square foot
- · Renovated in 2017, new roof was installed