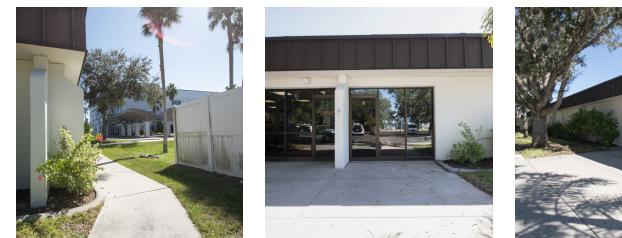

#### **PROPERTY DESCRIPTION**

Medical Office Condo space is available that next to ShorePoint Health Port Charlotte and Fawcett, located in the heart of the Parkside Medical District. This space offers reception with a waiting room, 3 wet exam rooms, one large private office, and a breakroom or nurses station, with a private storage area as well. Currently leased through September 2023! All information comes from users and sources that are believed to be reliable but should be verified for accuracy. Subject to errors and omissions.

#### **PROPERTY HIGHLIGHTS**

- · Steps away from Bayfront Health Port Charlotte
- 3 Wet Exam Rooms
- Close to Fawcett Memorial
- Prime location for Medical Office