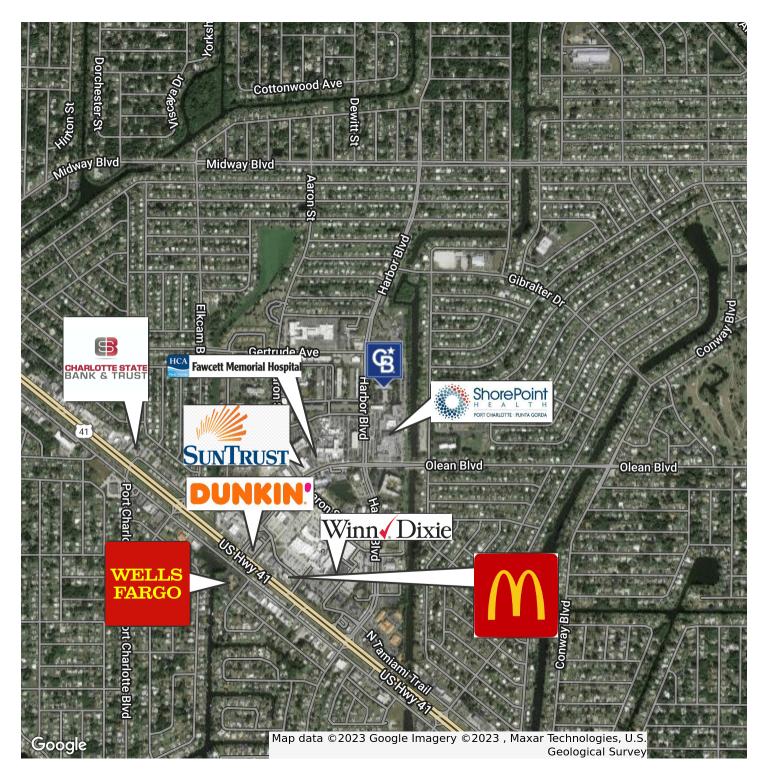

#### **PROPERTY DESCRIPTION**

Medical Office Condo space is available that next to ShorePoint Health Port Charlotte and Fawcett, located in the heart of the Parkside Medical District. This space offers reception with a waiting room, 3 wet exam rooms, one large private office, and a breakroom or nurses station, with a private storage area as well. Currently leased through September 2023! All information comes from users and sources that are believed to be reliable but should be verified for accuracy. Subject to errors and omissions.

#### **PROPERTY HIGHLIGHTS**

- · Steps away from Bayfront Health Port Charlotte
- 3 Wet Exam Rooms
- Close to Fawcett Memorial
- Prime location for Medical Office