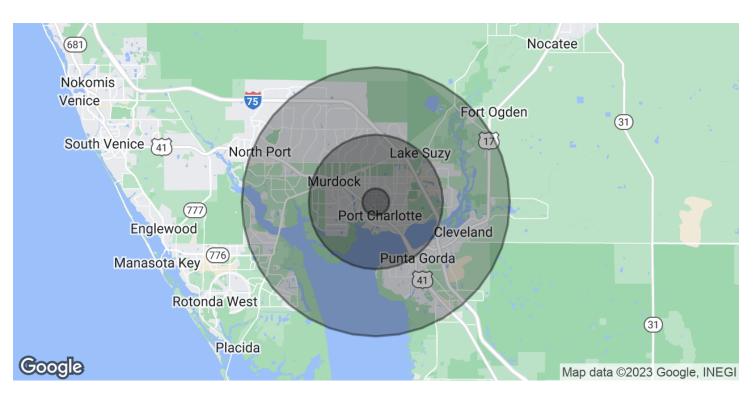

| DEMOGRAPHICS      | 1 MILE   | 5 MILES  | 10 MILES |
|-------------------|----------|----------|----------|
| Total Households  | 6,277    | 45,861   | 98,914   |
| Total Population  | 12,138   | 92,031   | 192,423  |
| Average HH Income | \$39,504 | \$58,469 | \$59,899 |

### MEDICAL ARTS BUILDING UNIT FOR SALE

2400 Harbor Blvd Port Charlotte, FL 33952

| POPULATION           | 1 MILE    | 5 MILES   | 10 MILES  |
|----------------------|-----------|-----------|-----------|
| Total Population     | 12,138    | 92,031    | 192,423   |
| Average Age          | 54        | 55.2      | 54.7      |
| Average Age (Male)   | 50.7      | 51.6      | 52.5      |
| Average Age (Female) | 56.6      | 56.9      | 55.1      |
| HOUSEHOLDS & INCOME  | 1 MILE    | 5 MILES   | 10 MILES  |
| Total Households     | 6,277     | 45,861    | 98,914    |
| # of Persons per HH  | 1.9       | 2         | 1.9       |
| Average HH Income    | \$39,504  | \$58,469  | \$59,899  |
| Average House Value  | \$128,099 | \$202,497 | \$222,733 |