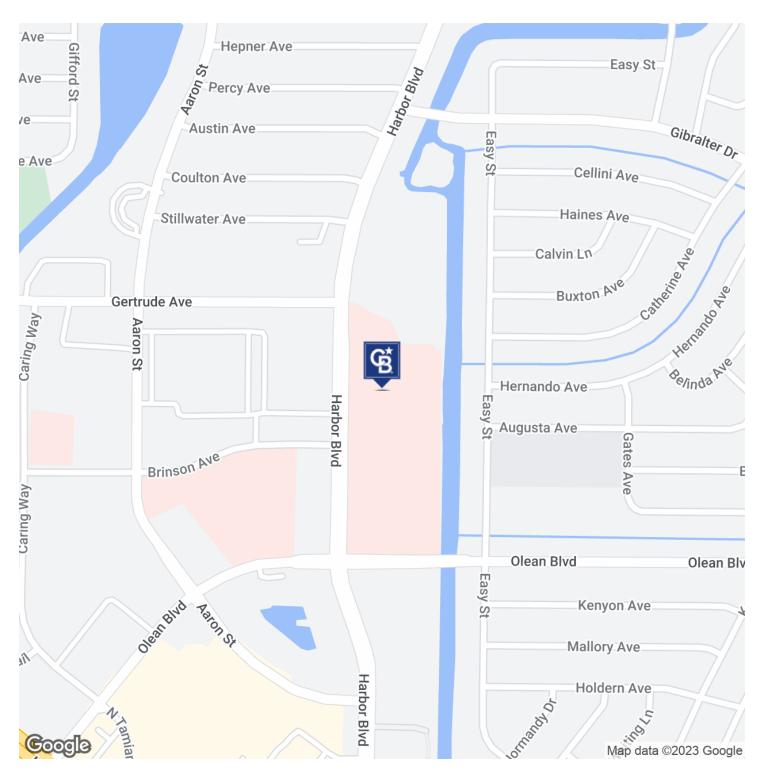

#### MEDICAL ARTS BUILDING UNIT FOR SALE

2400 Harbor Blvd Port Charlotte, FL 33952

#### **PROPERTY DESCRIPTION**

Medical Office Condo space is available that next to ShorePoint Health Port Charlotte and Fawcett, located in the heart of the Parkside Medical District. This space offers reception with a waiting room, 3 wet exam rooms, one large private office, and a breakroom or nurses station, with a private storage area as well. Currently leased through September 2023! All information comes from users and sources that are believed to be reliable but should be verified for accuracy. Subject to errors and omissions.