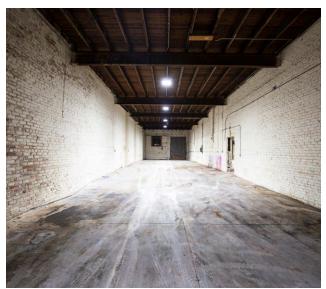

## FOR SALE/LEASE

Warehouse/Flex space for sale or lease on 1st Avenue North. This property is ideally located for warehouse or flex space, featuring buildings with plenty of character. It offers the flexibility to create a variety of suite sizes. With excellent interstate access, it's just two blocks from I-65, nine blocks from I-20/59, seven blocks from downtown Birmingham, and two blocks from Parkside.

#### **PROPERTY HIGHLIGHTS**

- Clear Heights 13'-14'
- Two Drive-in doors