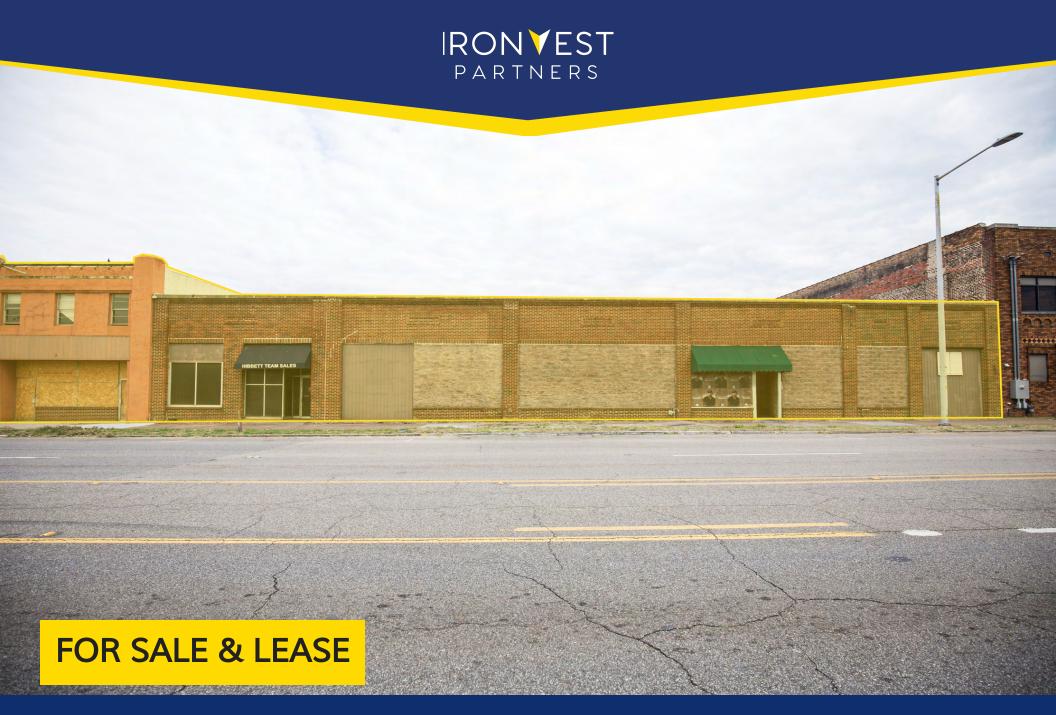

# WAREHOUSE/LIGHT INDUSTRIAL OR REDEVELOPMENT 1318 1ST AVENUE NORTH BIRMINGHAM, AL 35203

## FOR SALE/LEASE

Warehouse/Flex space for sale or lease on 1st Avenue North. This property is ideally located for warehouse or flex space, featuring buildings with plenty of character. It offers the flexibility to create a variety of suite sizes. With excellent interstate access, it's just two blocks from I-65, nine blocks from I-20/59, seven blocks from downtown Birmingham, and two blocks from Parkside.

#### **PROPERTY HIGHLIGHTS**

- Clear Heights 13'-14'
- Two Drive-in doors