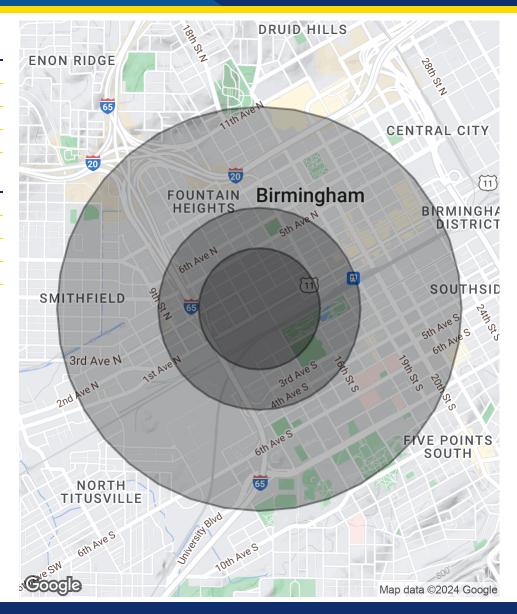

#### **OFFERING SUMMARY**

| Sale Price:      |                  |           | \$1,225,000        |
|------------------|------------------|-----------|--------------------|
| Lease Rate:      |                  |           | \$4.25 SF/yr (NNN) |
| Available SF:    |                  |           | 5,000 - 22,995 SF  |
| Building Size:   |                  |           | 22,995 SF          |
|                  |                  |           |                    |
| DEMOGRAPHICS     | 0.3 MILES        | 0.5 MILES | 1 MILE             |
| Total Households | 0.3 MILES<br>113 | 1,159     | 3,358              |
|                  |                  |           |                    |
| Total Households | 113              | 1,159     | 3,358              |

### FOR SALE/LEASE

| POPULATION           | 0.3 MILES | 0.5 MILES | 1 MILE    |
|----------------------|-----------|-----------|-----------|
| Total Population     | 200       | 2,009     | 8,654     |
| Average Age          | 31        | 31        | 32        |
| Average Age (Male)   | 33        | 31        | 32        |
| Average Age (Female) | 30        | 30        | 33        |
| HOUSEHOLDS & INCOME  | 0.3 MILES | 0.5 MILES | 1 MILE    |
| Total Households     | 113       | 1,159     | 3,358     |
| # of Persons per HH  | 1.8       | 1.7       | 2.6       |
| Average HH Income    | \$54,177  | \$58,089  | \$58,884  |
| Average House Value  | \$249,912 | \$221,065 | \$243,909 |

Demographics data derived from AlphaMap

jw@ironvestpartners.com