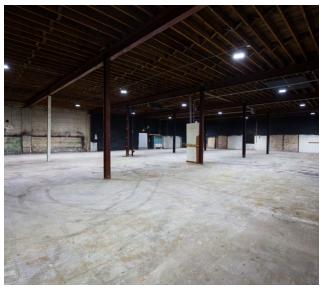

## FOR SALE/LEASE

Warehouse/Flex space for sale or lease on 1st Avenue North. This property is ideally located for warehouse or flex space, featuring buildings with plenty of character. It offers the flexibility to create a variety of suite sizes. With excellent interstate access, it's just two blocks from I-65, nine blocks from I-20/59, seven blocks from downtown Birmingham, and two blocks from Parkside.

#### **PROPERTY HIGHLIGHTS**

- Clear Heights 13'-14'
- Two Drive-in doors