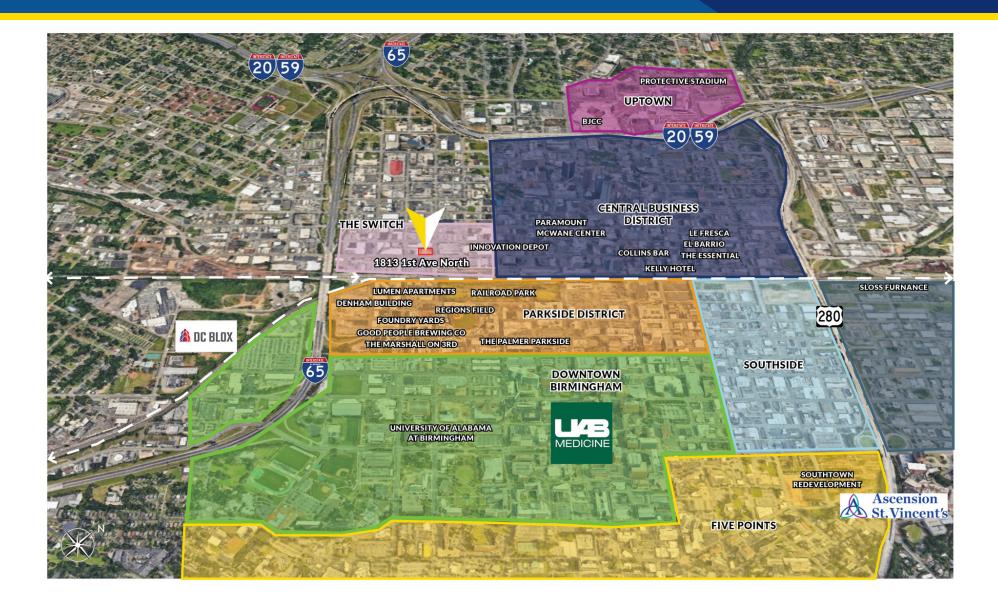

## FOR SALE/LEASE

Warehouse/Flex space for sale or lease on 1st Avenue North. This property is ideally located for warehouse or flex space, featuring buildings with plenty of character. It offers the flexibility to create a variety of suite sizes. With excellent interstate access, it's just two blocks from I-65, nine blocks from I-20/59, seven blocks from downtown Birmingham, and two blocks from Parkside.