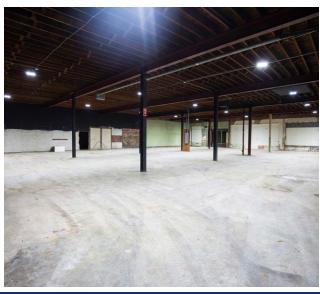

## FOR SALE/LEASE

Warehouse/Flex space for sale or lease on 1st Avenue North. This property is ideally located for warehouse or flex space, featuring buildings with plenty of character. It offers the flexibility to create a variety of suite sizes. With excellent interstate access, it's just two blocks from I-65, nine blocks from I-20/59, seven blocks from downtown Birmingham, and two blocks from Parkside.

#### **PROPERTY HIGHLIGHTS**

- Clear Heights 13'-14'
- Two Drive-in doors