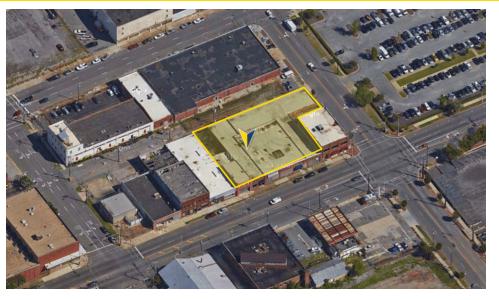

## FOR SALE/LEASE

Warehouse/Flex space for sale or lease on 1st Avenue North. This property is ideally located for warehouse or flex space, featuring buildings with plenty of character. It offers the flexibility to create a variety of suite sizes. With excellent interstate access, it's just two blocks from I-65, nine blocks from I-20/59, seven blocks from downtown Birmingham, and two blocks from Parkside.