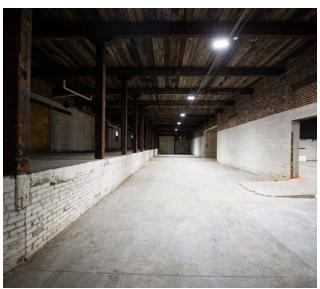

## FOR SALE/LEASE

Warehouse/Flex space for sale or lease on 1st Avenue North. This property is ideally located for warehouse or flex space, featuring buildings with plenty of character. It offers the flexibility to create a variety of suite sizes. With excellent interstate access, it's just two blocks from I-65, nine blocks from I-20/59, seven blocks from downtown Birmingham, and two blocks from Parkside.

#### **PROPERTY HIGHLIGHTS**

- Clear Heights 13'-14'
- Two Drive-in doors