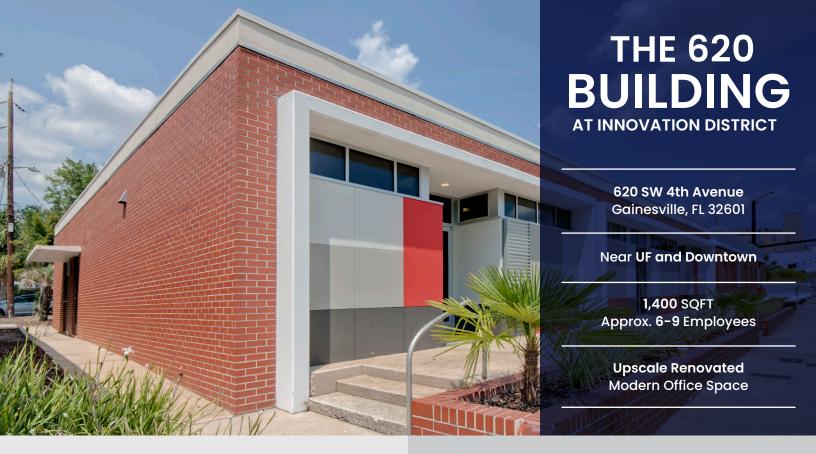

## BUILT-TO-SUIT UPSCALE OFFICE SPACE

Available for December 2022 move-in, this office space features up to 1,400 square feet of customizable office space. Whether you want individual desks or communal tables, you'll be able to arrange the office to your company's liking.

#### **PROPERTY HIGHLIGHTS**