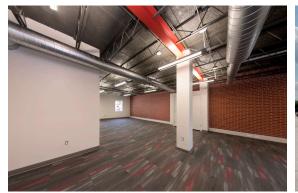

## BUILT-TO-SUIT UPSCALE OFFICE SPACE

Available for December 2022 move-in, this office space features up to 1,400 square feet of customizable office space. Whether you want individual desks or communal tables, you'll be able to arrange the office to your company's liking.

#### **PROPERTY PHOTOS**

- December 2022 move-in
- A recently renovated open office space with modern features
- An open, easily-customizable layout, that can be arranged to a space that fits the needs of your company
- Ultramodern design elements such as exposed metal duct work, brick accent wall and a kitchenette with updated appliances