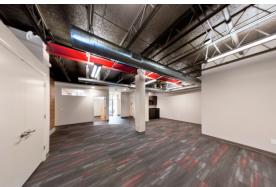

## BUILT-TO-SUIT UPSCALE OFFICE SPACE

Available for December 2022 move-in, this office space features up to 1,400 square feet of customizable office space. Whether you want individual desks or communal tables, you'll be able to arrange the office to your company's liking.

#### **PROPERTY PHOTOS**

- December 2022 move-in
- A recently renovated open office space with modern features
- An open, easily-customizable layout, that can be arranged to a space that fits the needs of your company
- Ultramodern design elements such as exposed metal duct work, brick accent wall and a kitchenette with updated appliances