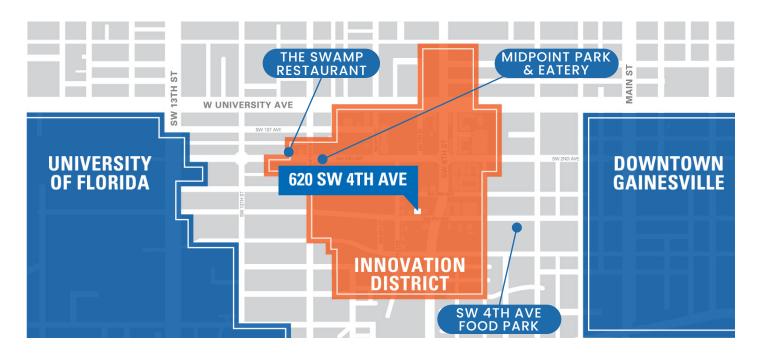

# THE PERFECT LOCATION

The Innovation District is growing quickly with start-ups and publicly traded companies alike, this location offers endless networking benefits and the convenience of working walking distance to dozens of popular lunch destinations and retail outlets.

### INNOVATION DISTRICT MAP