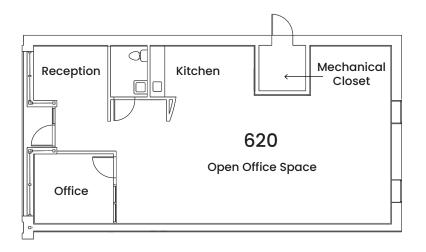

## BUILT-TO-SUIT UPSCALE OFFICE SPACE

Available for December 2022 move-in, this office space features up to 1,400 square feet of customizable office space. Whether you want individual desks or communal tables, you'll be able to arrange the office to your company's liking.

#### **PROPERTY PHOTOS**

- December 2022 move-in
- A recently renovated open office space with modern features
- An open, easily-customizable layout, that can be arranged to a space that fits the needs of your company
- Ultramodern design elements such as exposed metal duct work, brick accent wall and a kitchenette with updated appliances