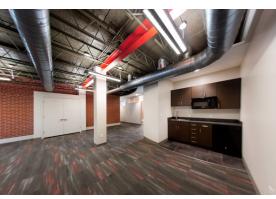

## BUILT-TO-SUIT UPSCALE OFFICE SPACE

Available for December 2022 move-in, this office space features up to 1,400 square feet of customizable office space. Whether you want individual desks or communal tables, you'll be able to arrange the office to your company's liking.

#### **PROPERTY PHOTOS**

- December 2022 move-in
- A recently renovated open office space with modern features
- An open, easily-customizable layout, that can be arranged to a space that fits the needs of your company
- Ultramodern design elements such as exposed metal duct work, brick accent wall and a kitchenette with updated appliances