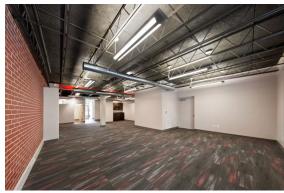

## BUILT-TO-SUIT UPSCALE OFFICE SPACE

Available for December 2022 move-in, this office space features up to 1,400 square feet of customizable office space. Whether you want individual desks or communal tables, you'll be able to arrange the office to your company's liking.

#### **PROPERTY PHOTOS**

- December 2022 move-in
- A recently renovated open office space with modern features
- An open, easily-customizable layout, that can be arranged to a space that fits the needs of your company
- Ultramodern design elements such as exposed metal duct work, brick accent wall and a kitchenette with updated appliances