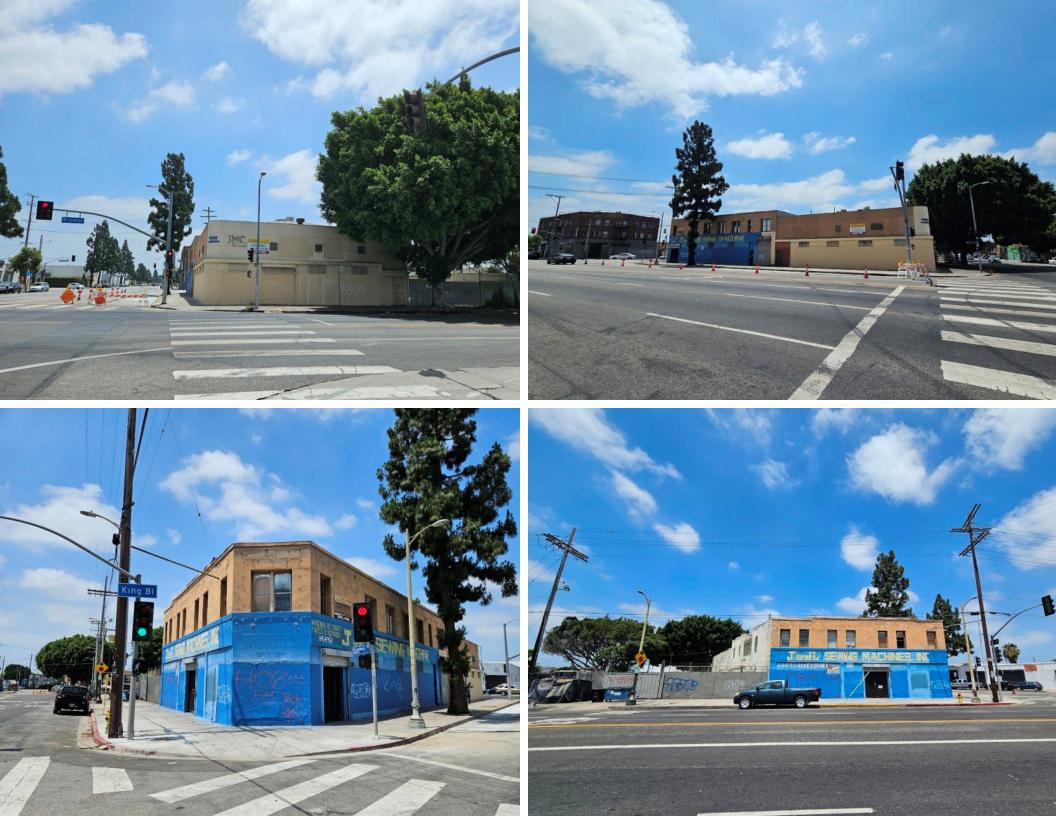

## **Property Information**

| Address:        | 4000 S Broadway<br>Los Angeles, CA 90037 | • Partial 2-story building                                                               |
|-----------------|------------------------------------------|------------------------------------------------------------------------------------------|
| Building SF:    | 12,497 SF                                | • 8,197 SF first floor & 4,300 SF second floor                                           |
| Land SF:        | 13,378 SF                                | <ul> <li>Major signalized corner location</li> </ul>                                     |
| Year Built:     | 1950, 1913                               | <ul> <li>Occupying the entire block between<br/>Broadway &amp; Broadway Place</li> </ul> |
| Ceiling Height: | 10' – 18'                                | • 18' high ceiling warehouse                                                             |
| # Parking:      | 12 (estimated)                           | • Great for owner user, investor, developer                                              |
| Zoning:         | C2                                       | <ul> <li>Just south of DTLA close to USC, LA<br/>Memorial Coliseum</li> </ul>            |
| Sale Price:     | \$2,250,000 (\$180.0/4SF)                |                                                                                          |