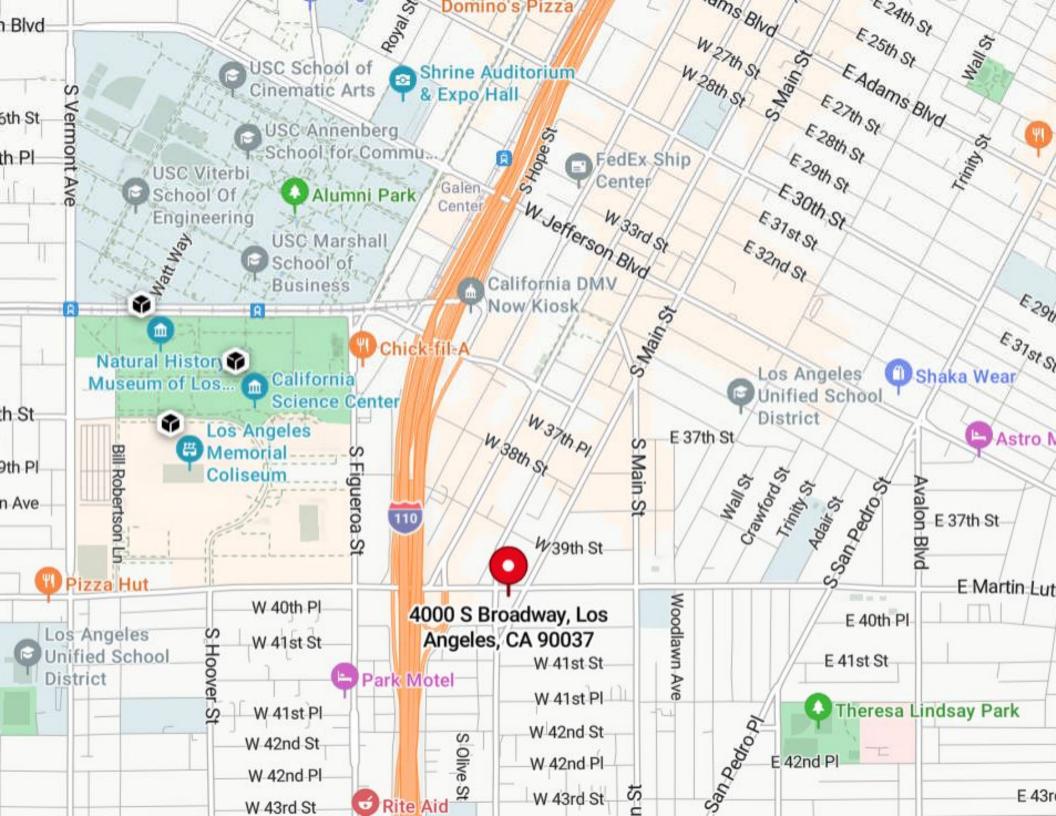

## For Sale

4000 S Broadway Los Angeles, CA 90037

## **Property Information**

| Address:        | 4000 S Broadway<br>Los Angeles, CA 90037 | • Partial 2-story building                                                               |
|-----------------|------------------------------------------|------------------------------------------------------------------------------------------|
| Building SF:    | 12,497 SF                                | • 8,197 SF first floor & 4,300 SF second floor                                           |
| Land SF:        | 13,378 SF                                | <ul> <li>Major signalized corner location</li> </ul>                                     |
| Year Built:     | 1950, 1913                               | <ul> <li>Occupying the entire block between<br/>Broadway &amp; Broadway Place</li> </ul> |
| Ceiling Height: | 10' – 18'                                | • 18' high ceiling warehouse                                                             |
| # Parking:      | 12 (estimated)                           | • Great for owner user, investor, developer                                              |
| Zoning:         | C2                                       | <ul> <li>Just south of DTLA close to USC, LA<br/>Memorial Coliseum</li> </ul>            |
| Sale Price:     | \$2,250,000 (\$180.0/4SF)                |                                                                                          |