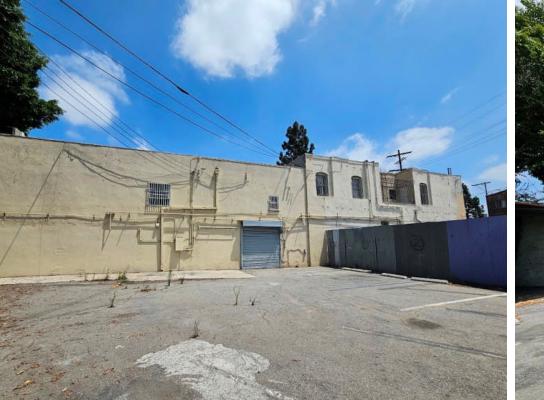

## **Property Information**

| Address:        | 4000 S Broadway<br>Los Angeles, CA 90037 | • Partial 2-story building                                                               |
|-----------------|------------------------------------------|------------------------------------------------------------------------------------------|
| Building SF:    | 12,497 SF                                | • 8,197 SF first floor & 4,300 SF second floor                                           |
| Land SF:        | 13,378 SF                                | <ul> <li>Major signalized corner location</li> </ul>                                     |
| Year Built:     | 1950, 1913                               | <ul> <li>Occupying the entire block between<br/>Broadway &amp; Broadway Place</li> </ul> |
| Ceiling Height: | 10' – 18'                                | • 18' high ceiling warehouse                                                             |
| # Parking:      | 12 (estimated)                           | • Great for owner user, investor, developer                                              |
| Zoning:         | C2                                       | <ul> <li>Just south of DTLA close to USC, LA<br/>Memorial Coliseum</li> </ul>            |
| Sale Price:     | \$2,250,000 (\$180.0/4SF)                |                                                                                          |