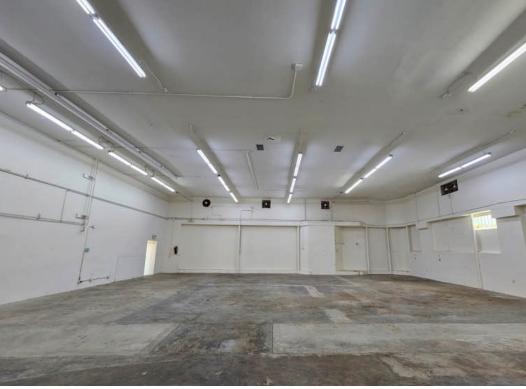

## **Property Information**

| Address:        | 4000 S Broadway<br>Los Angeles, CA 90037 | • Partial 2-story building                                                               |
|-----------------|------------------------------------------|------------------------------------------------------------------------------------------|
| Building SF:    | 12,497 SF                                | • 8,197 SF first floor & 4,300 SF second floor                                           |
| Land SF:        | 13,378 SF                                | <ul> <li>Major signalized corner location</li> </ul>                                     |
| Year Built:     | 1950, 1913                               | <ul> <li>Occupying the entire block between<br/>Broadway &amp; Broadway Place</li> </ul> |
| Ceiling Height: | 10' – 18'                                | • 18' high ceiling warehouse                                                             |
| # Parking:      | 12 (estimated)                           | • Great for owner user, investor, developer                                              |
| Zoning:         | C2                                       | <ul> <li>Just south of DTLA close to USC, LA<br/>Memorial Coliseum</li> </ul>            |
| Sale Price:     | \$2,250,000 (\$180.0/4SF)                |                                                                                          |