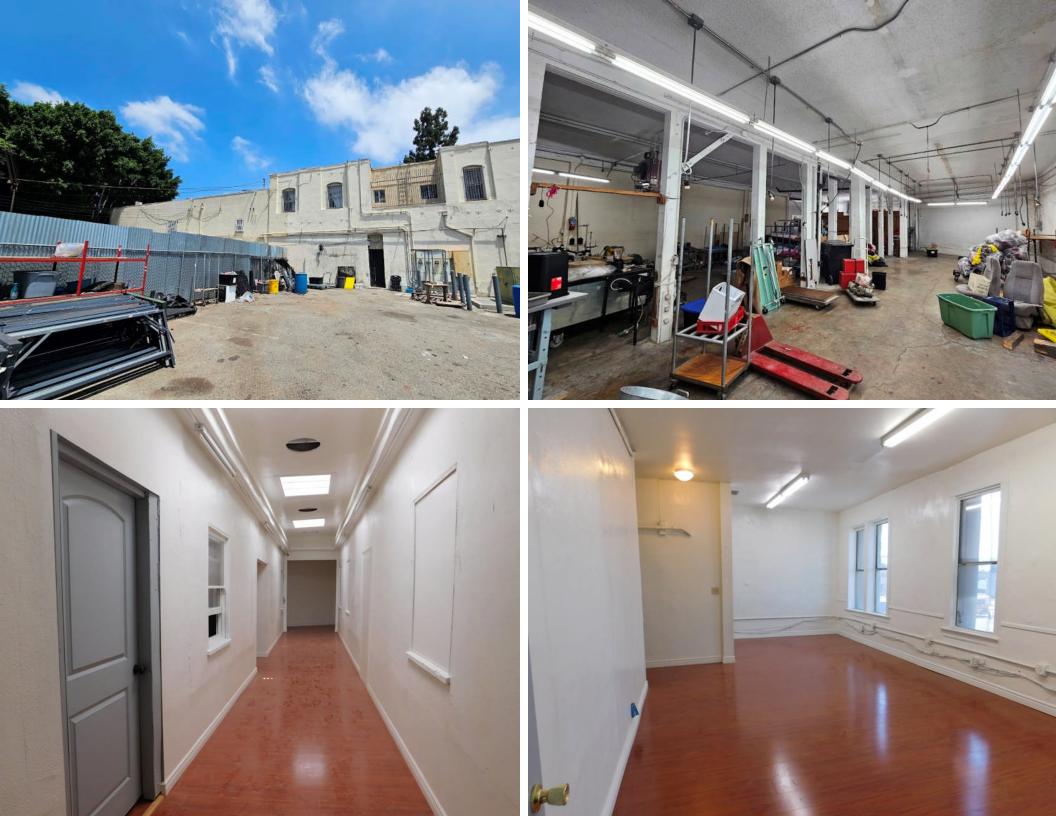

## **Property Information**

| Address:        | 4000 S Broadway<br>Los Angeles, CA 90037 | • Partial 2-story building                                                               |
|-----------------|------------------------------------------|------------------------------------------------------------------------------------------|
| Building SF:    | 12,497 SF                                | • 8,197 SF first floor & 4,300 SF second floor                                           |
| Land SF:        | 13,378 SF                                | <ul> <li>Major signalized corner location</li> </ul>                                     |
| Year Built:     | 1950, 1913                               | <ul> <li>Occupying the entire block between<br/>Broadway &amp; Broadway Place</li> </ul> |
| Ceiling Height: | 10' – 18'                                | • 18' high ceiling warehouse                                                             |
| # Parking:      | 12 (estimated)                           | • Great for owner user, investor, developer                                              |
| Zoning:         | C2                                       | <ul> <li>Just south of DTLA close to USC, LA<br/>Memorial Coliseum</li> </ul>            |
| Sale Price:     | \$2,250,000 (\$180.0/4SF)                |                                                                                          |