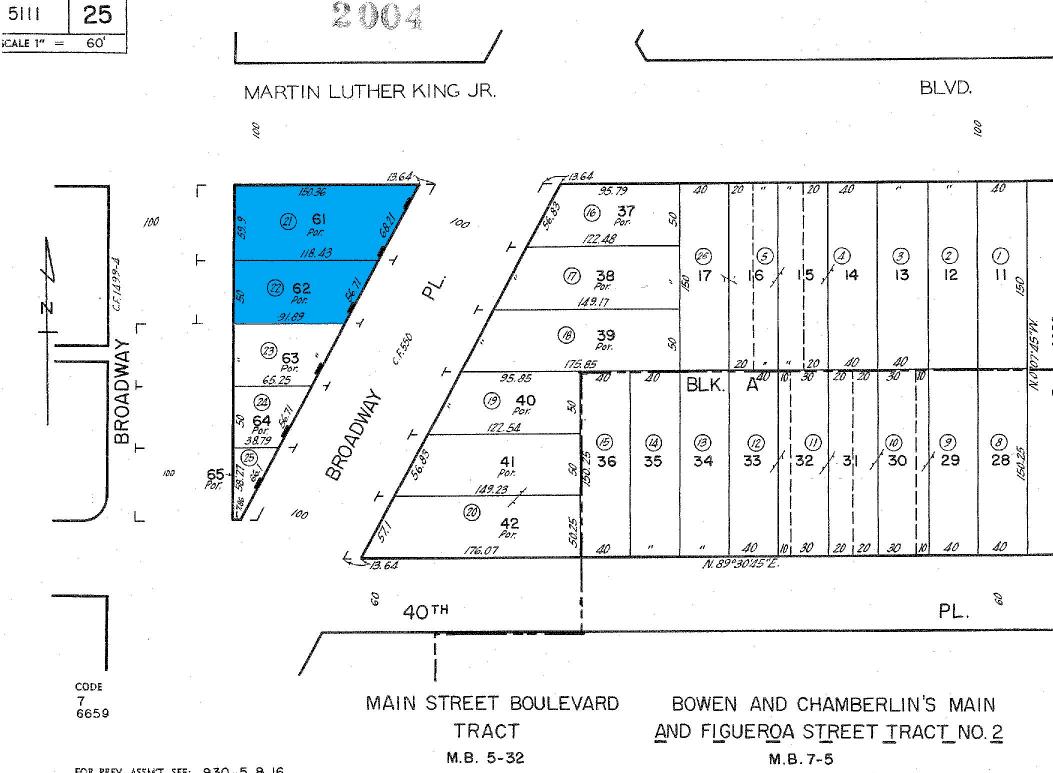

## **Property Information**

| Address:        | 4000 S Broadway<br>Los Angeles, CA 90037 | • Partial 2-story building                                                               |
|-----------------|------------------------------------------|------------------------------------------------------------------------------------------|
| Building SF:    | 12,497 SF                                | • 8,197 SF first floor & 4,300 SF second floor                                           |
| Land SF:        | 13,378 SF                                | <ul> <li>Major signalized corner location</li> </ul>                                     |
| Year Built:     | 1950, 1913                               | <ul> <li>Occupying the entire block between<br/>Broadway &amp; Broadway Place</li> </ul> |
| Ceiling Height: | 10' – 18'                                | • 18' high ceiling warehouse                                                             |
| # Parking:      | 12 (estimated)                           | • Great for owner user, investor, developer                                              |
| Zoning:         | C2                                       | <ul> <li>Just south of DTLA close to USC, LA<br/>Memorial Coliseum</li> </ul>            |
| Sale Price:     | \$2,250,000 (\$180.0/4SF)                |                                                                                          |

FOR PREV. ASSM'T. SEE: 930-5 8 16