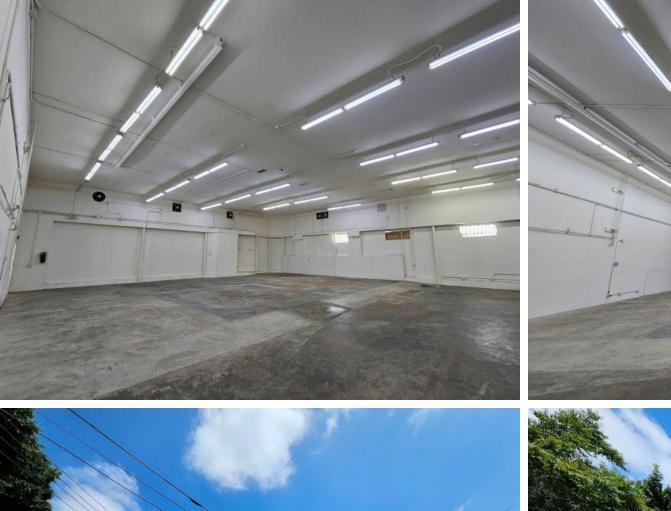

## **Property Information**

| Address:        | 4000 S Broadway<br>Los Angeles, CA 90037 | • Partial 2-story building                                                               |
|-----------------|------------------------------------------|------------------------------------------------------------------------------------------|
| Building SF:    | 12,497 SF                                | • 8,197 SF first floor & 4,300 SF second floor                                           |
| Land SF:        | 13,378 SF                                | <ul> <li>Major signalized corner location</li> </ul>                                     |
| Year Built:     | 1950, 1913                               | <ul> <li>Occupying the entire block between<br/>Broadway &amp; Broadway Place</li> </ul> |
| Ceiling Height: | 10' – 18'                                | • 18' high ceiling warehouse                                                             |
| # Parking:      | 12 (estimated)                           | • Great for owner user, investor, developer                                              |
| Zoning:         | C2                                       | <ul> <li>Just south of DTLA close to USC, LA<br/>Memorial Coliseum</li> </ul>            |
| Sale Price:     | \$2,250,000 (\$180.0/4SF)                |                                                                                          |