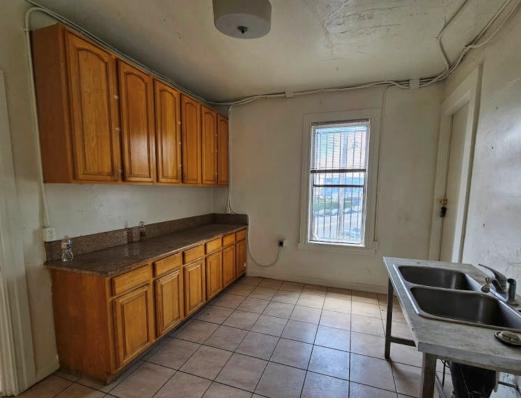

## **Property Information**

| Address:        | 4000 S Broadway<br>Los Angeles, CA 90037 | • Partial 2-story building                                                               |
|-----------------|------------------------------------------|------------------------------------------------------------------------------------------|
| Building SF:    | 12,497 SF                                | • 8,197 SF first floor & 4,300 SF second floor                                           |
| Land SF:        | 13,378 SF                                | <ul> <li>Major signalized corner location</li> </ul>                                     |
| Year Built:     | 1950, 1913                               | <ul> <li>Occupying the entire block between<br/>Broadway &amp; Broadway Place</li> </ul> |
| Ceiling Height: | 10' – 18'                                | • 18' high ceiling warehouse                                                             |
| # Parking:      | 12 (estimated)                           | • Great for owner user, investor, developer                                              |
| Zoning:         | C2                                       | <ul> <li>Just south of DTLA close to USC, LA<br/>Memorial Coliseum</li> </ul>            |
| Sale Price:     | \$2,250,000 (\$180.0/4SF)                |                                                                                          |