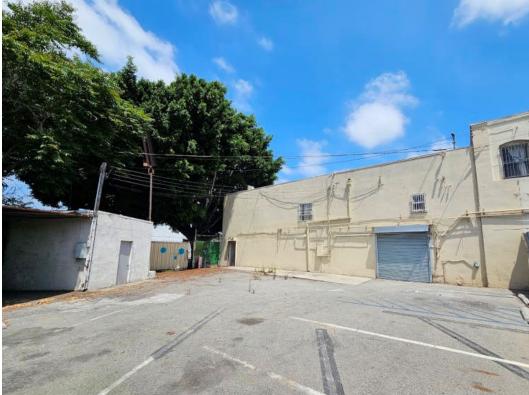

## **Property Information**

| Address:        | 4000 S Broadway<br>Los Angeles, CA 90037 | • Partial 2-story building                                                               |
|-----------------|------------------------------------------|------------------------------------------------------------------------------------------|
| Building SF:    | 12,497 SF                                | • 8,197 SF first floor & 4,300 SF second floor                                           |
| Land SF:        | 13,378 SF                                | <ul> <li>Major signalized corner location</li> </ul>                                     |
| Year Built:     | 1950, 1913                               | <ul> <li>Occupying the entire block between<br/>Broadway &amp; Broadway Place</li> </ul> |
| Ceiling Height: | 10' – 18'                                | • 18' high ceiling warehouse                                                             |
| # Parking:      | 12 (estimated)                           | • Great for owner user, investor, developer                                              |
| Zoning:         | C2                                       | <ul> <li>Just south of DTLA close to USC, LA<br/>Memorial Coliseum</li> </ul>            |
| Sale Price:     | \$2,250,000 (\$180.0/4SF)                |                                                                                          |