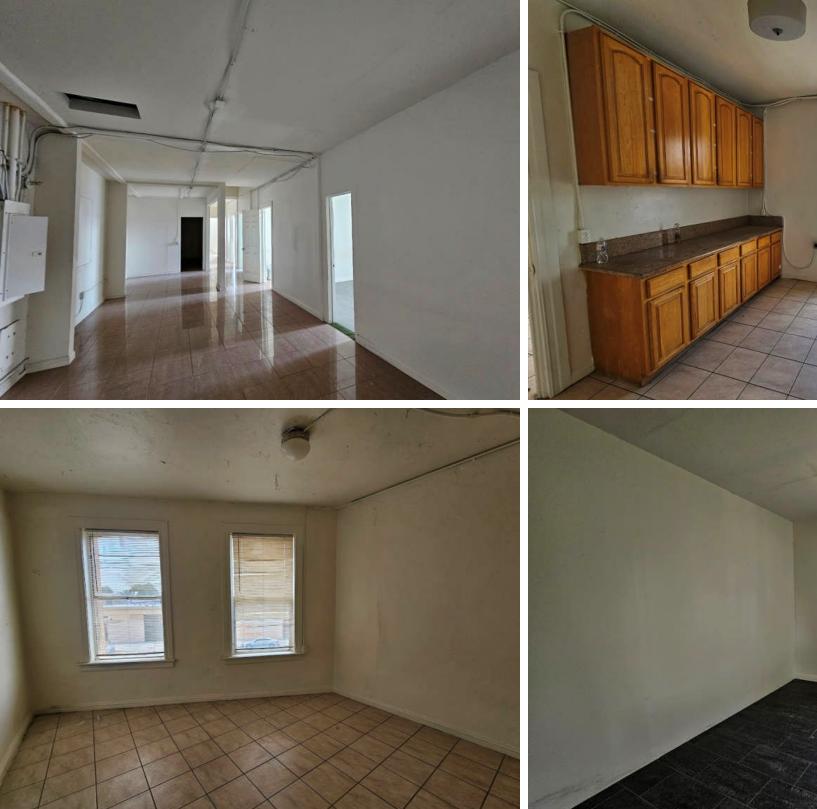

## **Property Information**

| Address:        | 4000 S Broadway<br>Los Angeles, CA 90037 | • Partial 2-story building                                                               |
|-----------------|------------------------------------------|------------------------------------------------------------------------------------------|
| Building SF:    | 12,497 SF                                | • 8,197 SF first floor & 4,300 SF second floor                                           |
| Land SF:        | 13,378 SF                                | <ul> <li>Major signalized corner location</li> </ul>                                     |
| Year Built:     | 1950, 1913                               | <ul> <li>Occupying the entire block between<br/>Broadway &amp; Broadway Place</li> </ul> |
| Ceiling Height: | 10' – 18'                                | • 18' high ceiling warehouse                                                             |
| # Parking:      | 12 (estimated)                           | • Great for owner user, investor, developer                                              |
| Zoning:         | C2                                       | <ul> <li>Just south of DTLA close to USC, LA<br/>Memorial Coliseum</li> </ul>            |
| Sale Price:     | \$2,250,000 (\$180.0/4SF)                |                                                                                          |