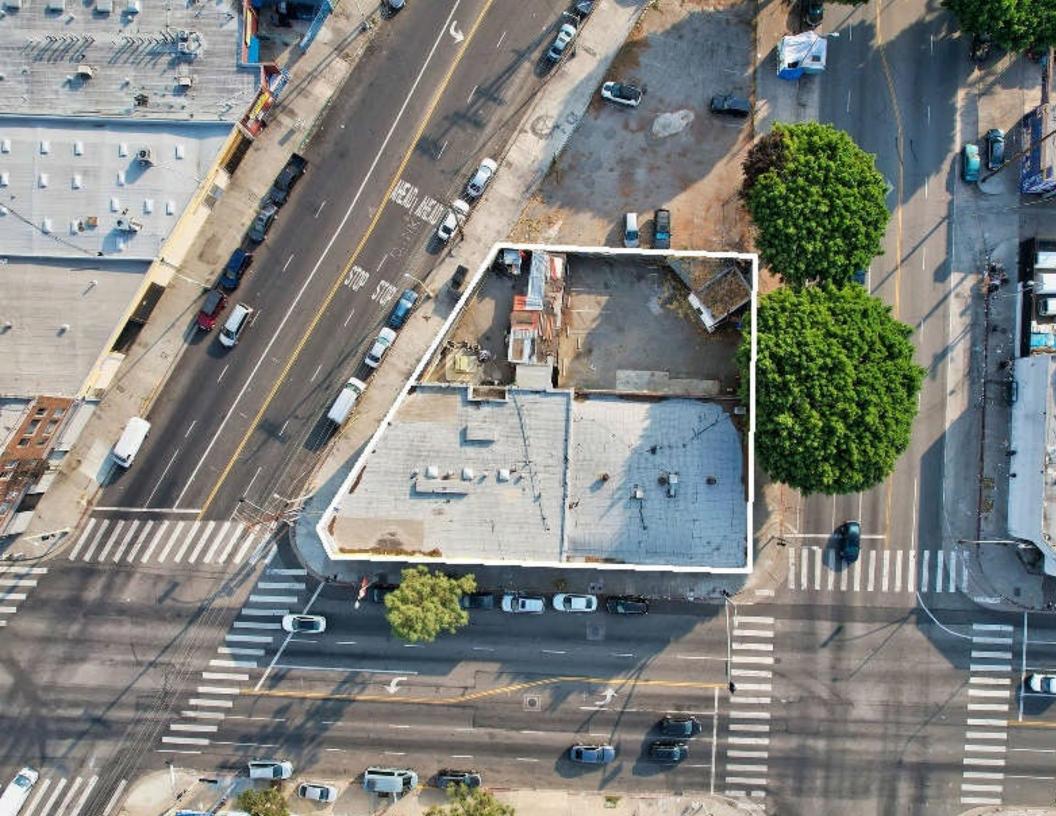

## **Property Information**

| Address:        | 4000 S Broadway<br>Los Angeles, CA 90037 | • Partial 2-story building                                                               |
|-----------------|------------------------------------------|------------------------------------------------------------------------------------------|
| Building SF:    | 12,497 SF                                | • 8,197 SF first floor & 4,300 SF second floor                                           |
| Land SF:        | 13,378 SF                                | <ul> <li>Major signalized corner location</li> </ul>                                     |
| Year Built:     | 1950, 1913                               | <ul> <li>Occupying the entire block between<br/>Broadway &amp; Broadway Place</li> </ul> |
| Ceiling Height: | 10' – 18'                                | • 18' high ceiling warehouse                                                             |
| # Parking:      | 12 (estimated)                           | • Great for owner user, investor, developer                                              |
| Zoning:         | C2                                       | <ul> <li>Just south of DTLA close to USC, LA<br/>Memorial Coliseum</li> </ul>            |
| Sale Price:     | \$2,250,000 (\$180.0/4SF)                |                                                                                          |