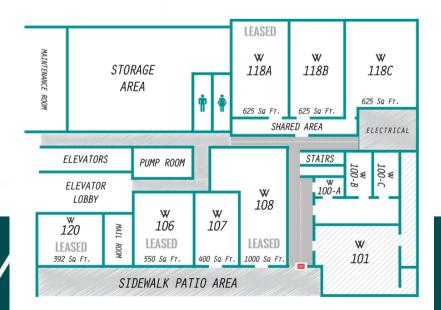

| SUITES & STORAGE |        |                |
|------------------|--------|----------------|
|                  | PA     | CESX           |
| SUITE NO.        | SQ.FT. | MONTHLY RATE   |
| 120              | 392    | LEASED         |
| 106              | 550    | LEASED         |
| 107              | 400    | PLEASE INQUIRE |
| 108              | 1000   | LEASED         |
| 101              | 1100   | PLEASE INQUIRE |
| 100 <b>-</b> A   | 170    | PLEASE INQUIRE |
| 100 <b>-</b> B   | 270    | PLEASE INQUIRE |
| 100 <b>-</b> C   | 250    | PLEASE INQUIRE |
| 118 <b>-</b> A   | 350    | LEASED         |
| 118 <b>-</b> B   | 625    | PLEASE INQUIRE |
| 118 <b>-</b> C   | 625    | PLEASE INQUIRE |
|                  | V      | V              |