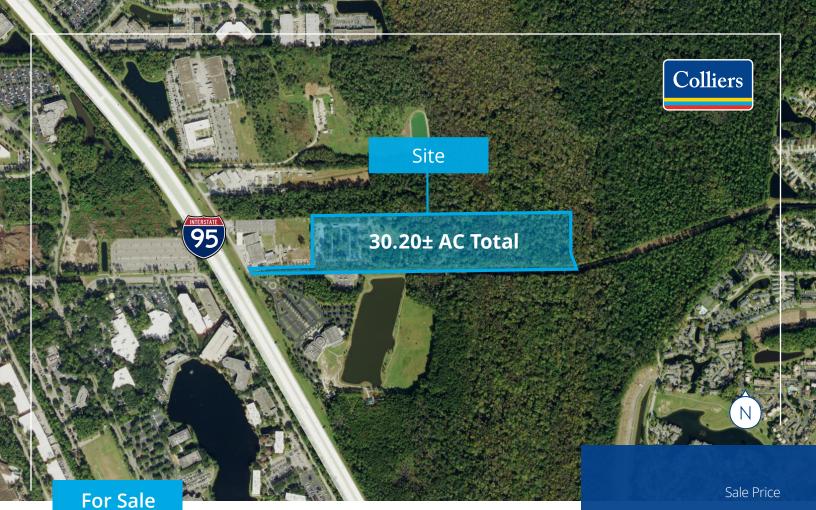

# Vacant Land on Salisbury Road 7543 Salisbury Road | Jacksonville, FL 32256

# **Property Features**

- 30.2± acres available (19.5± upland acres)
- Ideal for multifamily development
- Close to J. Turner Butler Blvd and I-95
- · Previous landfill site, geotech info on file
- Parcel: #152579-0010
- · Zoning: IL

# 30.20± AC Total