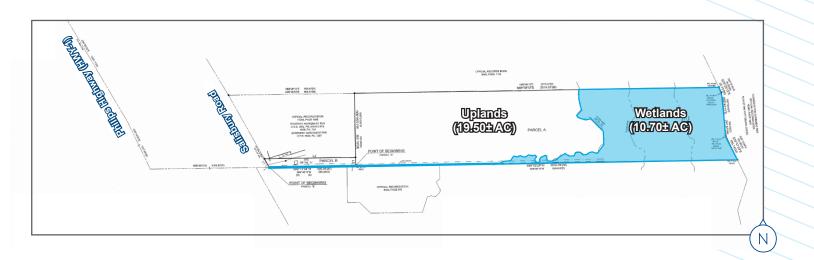

Survey

# **Property Features**

- 30.2± acres available (19.5± upland acres)
- Ideal for multifamily development
- Close to J. Turner Butler Blvd and I-95
- · Previous landfill site, geotech info on file
- Parcel: #152579-0010
- · Zoning: IL