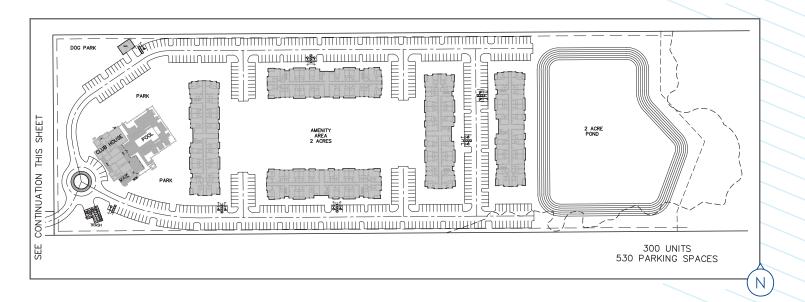

# Possible Development Plan

Area Demographics | 5 mi radius

Source: ESRI Business Analyst

2022 Est. Avg. Household Income

\$93,700

2027 Proj. Avg. Household Income \$110,037