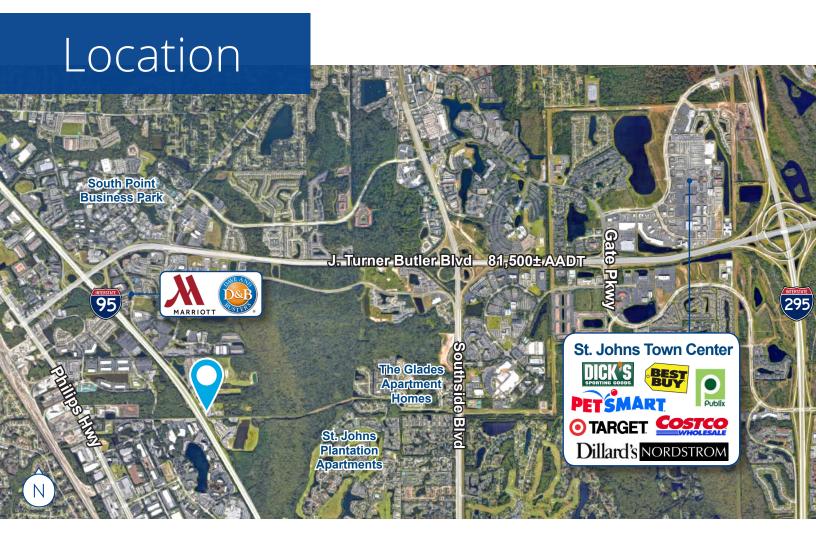

# Vacant Land on Salisbury Road 7543 Salisbury Road | Jacksonville, FL 32256

# **Property Features**

- 30.2± acres available (19.5± upland acres)
- Ideal for multifamily development
- Close to J. Turner Butler Blvd and I-95
- · Previous landfill site, geotech info on file
- Parcel: #152579-0010
- · Zoning: IL