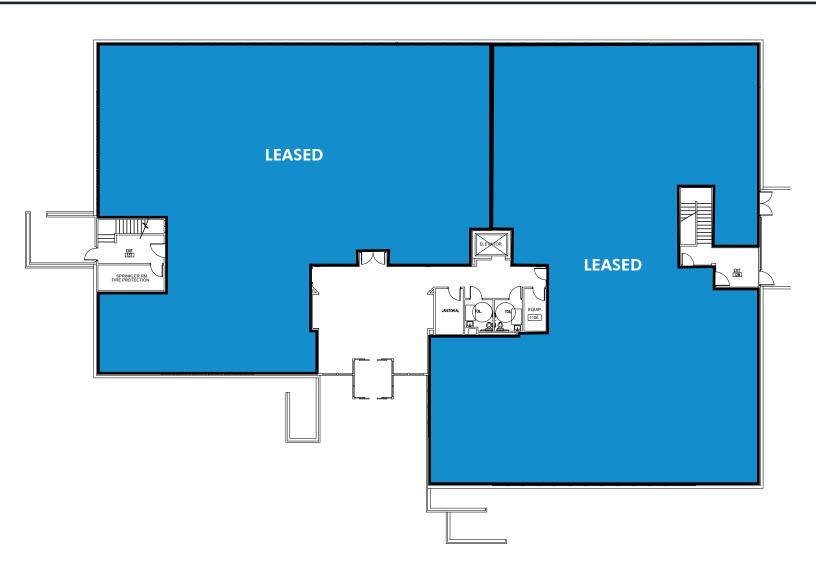

# 7895 CURRIER DRIVE

7895 CURRIER DRIVE | PORTAGE, MI 49002

1ST FLOOR | FULLY LEASED

LEASING //