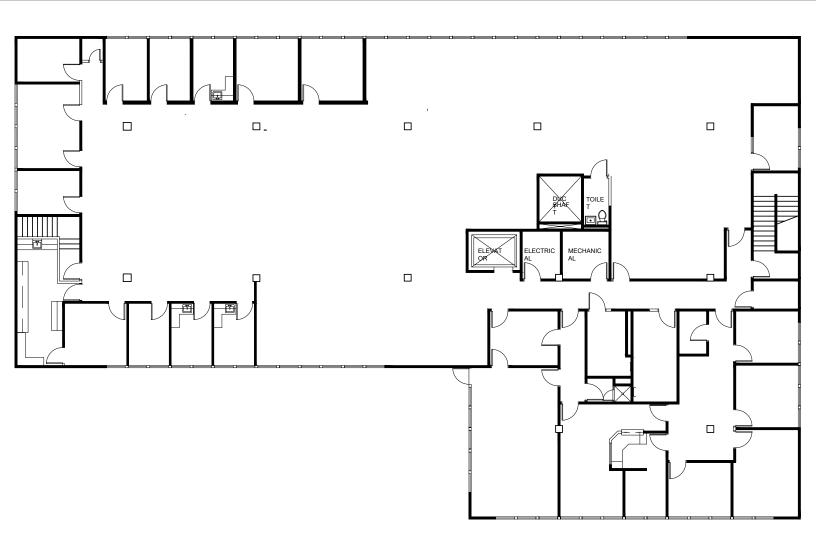

# 7895 CURRIER DRIVE

7895 CURRIER DRIVE | PORTAGE, MI 49002

2ND FLOOR | UP TO 10,967 SF

LEASING //