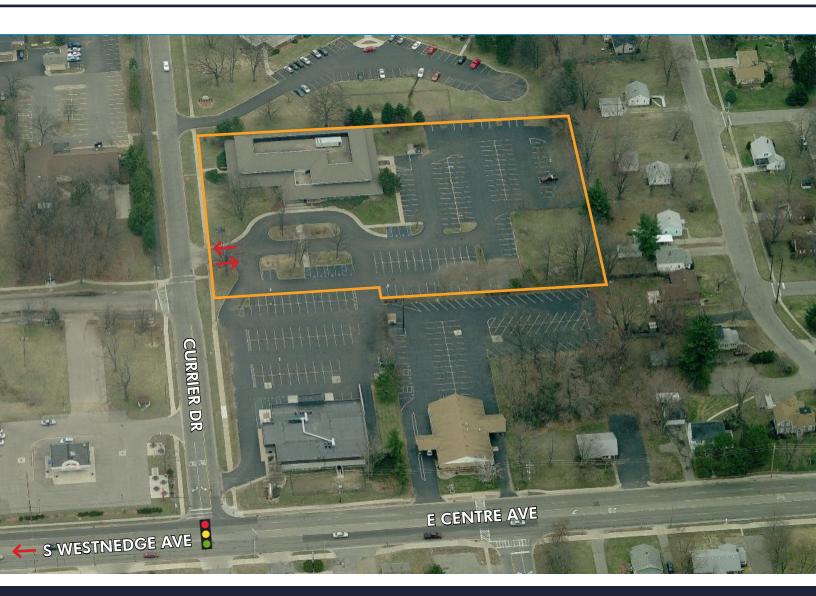

OP LOCATED ACROSS THE STREET

LEASING //

## HINMANCOMPANY.COM





#### MULTI-TENANT LOBBY REMODEL

# 7895 CURRIER DRIVE

7895 CURRIER DRIVE | PORTAGE, MI 49002



# LEASING //

# HINMANCOMPANY.COM



COLE RATHBUN
ASSOCIATE VP OF MARKETING & LEASING
269.488.3658
COLE@HINMANCOMPANY.COM

#### OFFICE SPACE FOR LEASE



# 7895 CURRIER DRIVE

7895 CURRIER DRIVE | PORTAGE, MI 49002

1ST FLOOR | FULLY LEASED



LEASING //

# HINMANCOMPANY.COM



#### OFFICE SPACE FOR LEASE



# 7895 CURRIER DRIVE

7895 CURRIER DRIVE | PORTAGE, MI 49002

2ND FLOOR | UP TO 10,967 SF



LEASING //

# HINMANCOMPANY.COM





#### LOCATION

# 7895 CURRIER DRIVE

7895 CURRIER DRIVE | PORTAGE, MI 49002



# LEASING //

# HINMANCOMPANY.COM





#### LOCATION

# 7895 CURRIER DRIVE

7895 CURRIER DRIVE | PORTAGE, MI 49002



## LEASING //

# HINMANCOMPANY.COM





#### KALAMAZOO MARKET OVERVIEW

## 7895 CURRIER DRIVE

7895 CURRIER DRIVE | PORTAGE, MI 49002

STRATEGICALLY LOCATED HALFWAY BETWEEN CHICAGO & DETROIT, KALAMAZOO HAS CONTINUED TO BE A HUB OF ECONOMIC DEVELOPMENT.



REGIONAL POPULATION OF 783,308



MORE THAN 17,548 COMPANIES IN REGION



\$18.79 BILLION GROSS REGIONAL PRODUCT



3 COLLEGES AND UNIVERSITIES



UNEMPLOYMENT RATE OF 3.7%



COST OF LIVING
IS 22.5% LOWER
THAN NATIONAL
AVERAGE



HIGHWAY SYSTEM
OFFERS MULTIREGIONAL
ACCESSIBILITY



AVERAGE 20 MINUTE TRAVEL TIME FOR MOST COMMUTERS



DAILY FLIGHTS TO 2 MIDWEST HUBS VIA AZO AIRPORT

#### **RECOGNITIONS**

- KALAMAZOO IS "ONE OF THE BEST PLACES TO LIVE IN AMERICA" BY US. NEWS & WORLD REPORT
- THE KALAMAZOO-PORTAGE MSA OFFERS THE LOWEST CO