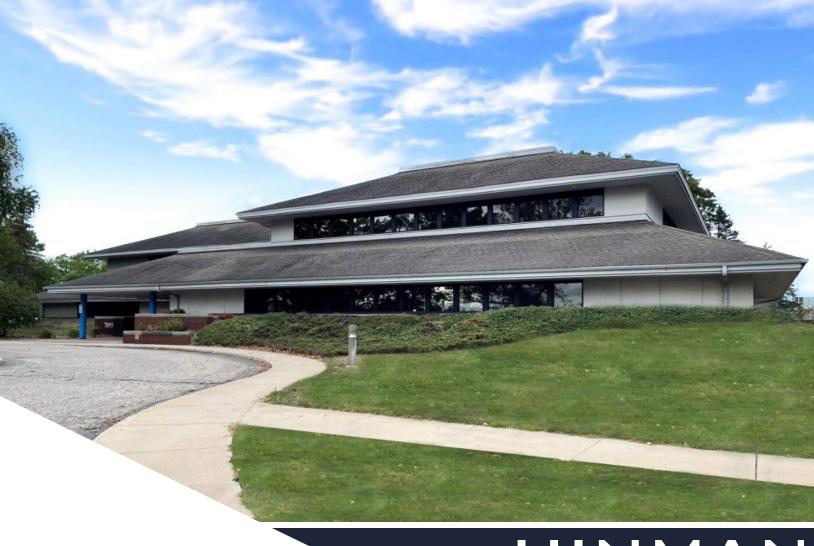

# 7895 CURRIER DRIVE

7895 CURRIER DRIVE | PORTAGE, MI 49002

7895 CURRIER DRIVE IS A TWO-STORY, 26,933 SF OFFICE BUILDING LOCATED AT E CENTRE AVENUE AND CURRIER DRIVE IN PORTAGE, MICHIGAN; ADJACENT TO THE PORTAGE CITY CENTRE. THIS FREE-STANDING BUILDING OFFERS AN UNMATCHED OPPORTUNITY IN THE REGION TO CREATE A UNIQUE ENVIRONMENT THAT ENCOURAGES COLLABORATION, PRODUCTIVITY, AND WELLNESS TO BRING TENANTS AND IDEAS TO NEW HEIGHTS. THIS MULTI-TENANT BUILDING IS AVAILABLE FOR TRADITIONAL, MEDICAL OR FLEX OFFICE USE.