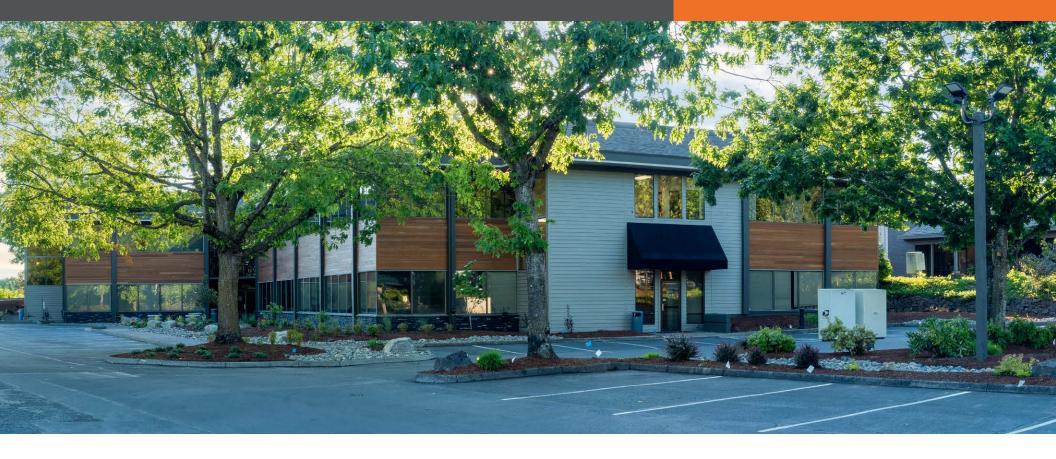

# RENOVATED PROFESSIONAL OFFICE SUITES IN NORTH WILSONVILLE

Black Butte Corporate Center 25195 SW Parkway Avenue, Wilsonville OR 97070

# **FOR LEASE**

The newly renovated Black Butte Plaza is a 25,000-sq-ft suburban medical/professional office building, adjacent to one of the core centers of the thriving suburb of Wilsonville. The property has abundant parking, easy freeway access, and convenient proximity to Costco, Target, banks, Office Depot and Starbucks all just down the street from the building. The custom office suites are being updated with new LED lighting as well as green-rated flooring and paint, and a new conference room will be available for all tenants. The Black Butte Plaza is ADA-accessible from both floors, and will feature upgraded HVAC for energy efficiency, a secured 24/7 access system, unisex restrooms and commuter shower, renovated exterior, and updated landscaped areas with low-flow irrigation systems.