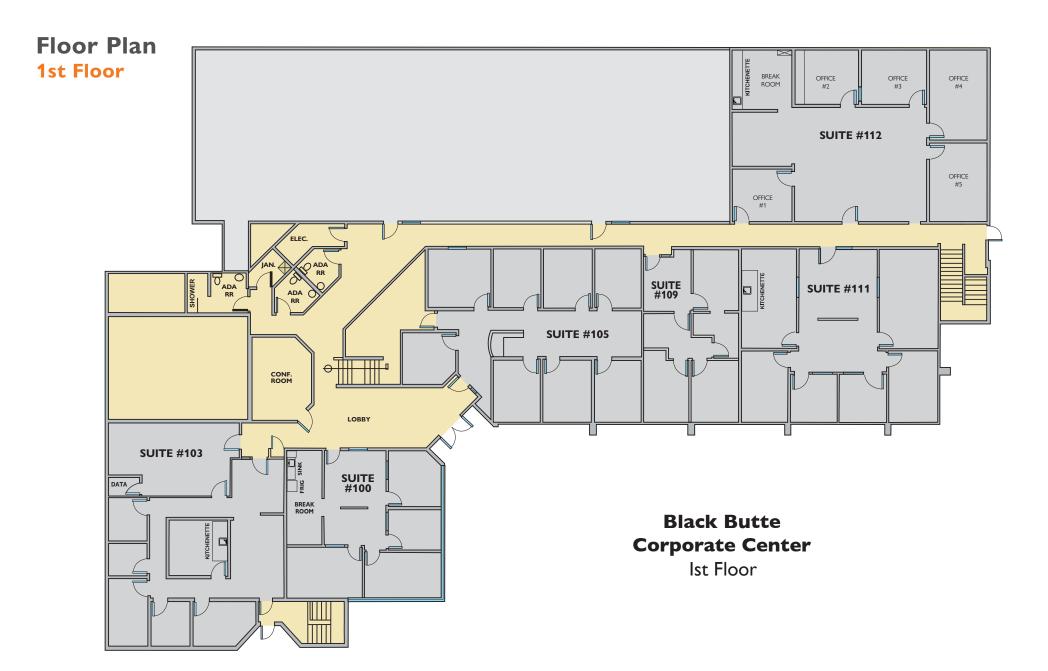

# **Property Details**

- Beautifully-appointed office suites from approx. 700 RSF to 2,100 RSF
- Common conference room on the 1st floor
- Daylight entrances with 24/7 access system on both sides of the building
- ADA Unisex restrooms plus commuter shower
- · Ample tenant and guest parking
- · Professional landscaping
- Energy-efficient LED lighting