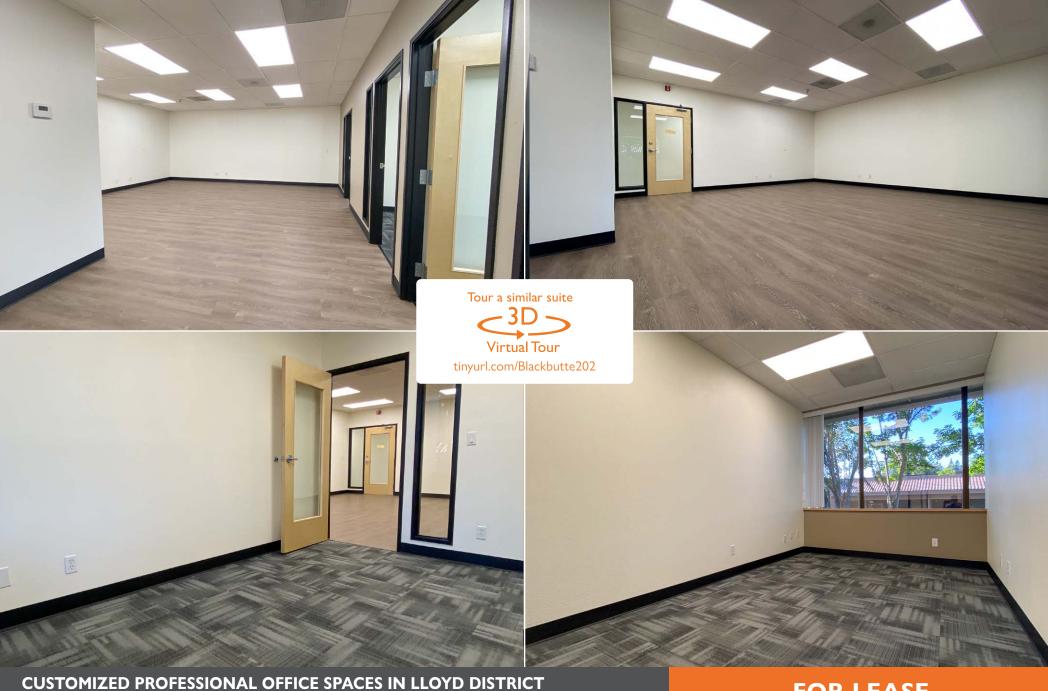

#### **CUSTOMIZED PROFESSIONAL OFFICE SPACES IN LLOYD DISTRICT**

Black Butte Corporate Center 25195 SW Parkway Avenue, Wilsonville OR 97070

#### CUSTOMIZED PROFESSIONAL OFFICE SPACES IN LLOYD DISTRICT

Black Butte Corporate Center 25195 SW Parkway Avenue, Wilsonville OR 97070