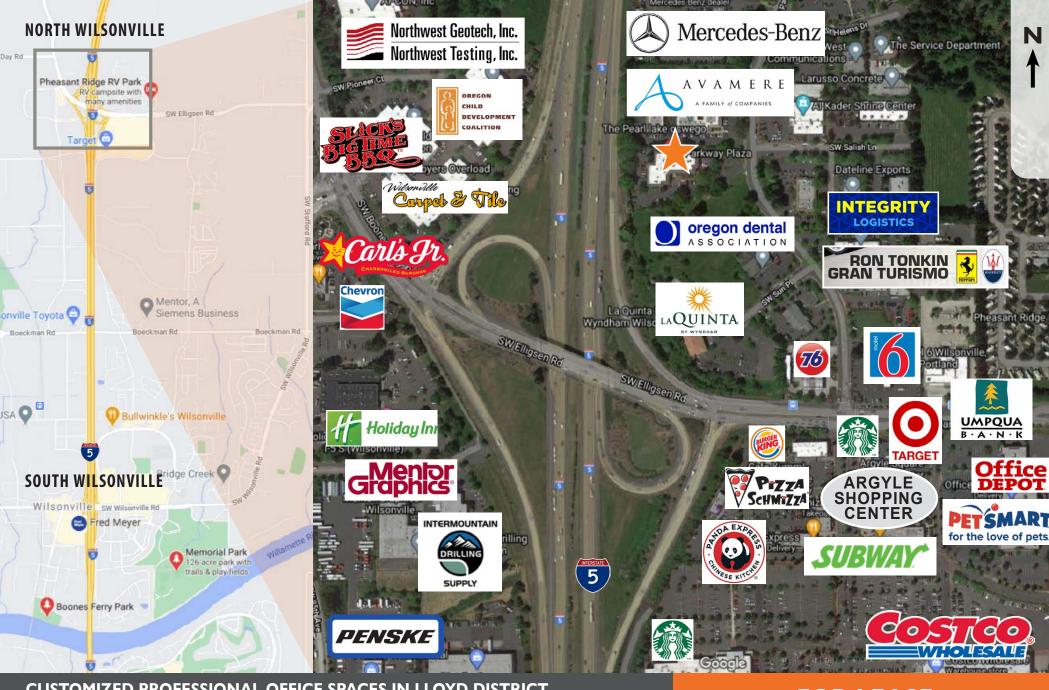

# **Location Details**

- In Wilsonville's business district just off Highway I-5 at Elligsen Rd.
- Adjacent to a concentrated mix of major retailers, restaurants, banks, entertainment and hotels.

# **Demographics** (within 1 mile)

- Population (2020): 2,116
- Projected Population (2025): 2,164
- Average Household Income (2020): \$112,234
- Projected Average Household Income (2025): \$123,738
- Median Age (2020): 34.8

# **Daily Traffic Count**

(SW Elligsen Rd. at Parkway)

TOTAL: 14,700

**Tricia Anderson** tricia@northrimpdx.com | 503.525.1927