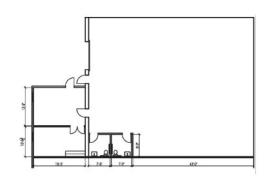

## Availability

ADDRESS 3200 W. 71st Ave. - Unit 18

SF 3,500 SF

RATE SF/YR 9.50/SF

DETAILS This industrial unit has a large open space with 2 private offices and 2 restrooms.

3,500 SF

| 3,500 | SF |  |
|-------|----|--|

| ADDRESS    | 3200 W. 71st Ave Unit 17                                                           |
|------------|------------------------------------------------------------------------------------|
| SF         | 3,500 SF                                                                           |
| RATE SF/YR | 9.50/SF                                                                            |
| DETAILS    | This industrial unit has a large open space with 2 private office and 2 restrooms. |