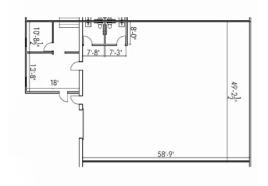

## Availability

ADDRESS 3200 W. 71st Ave. - Unit 18

SF 3,500 SF

RATE SF/YR 9.50/SF

DETAILS This industrial unit has a large open space with 2 private offices and 2 restrooms.

3,500 SF

| 3,500 | SF |  |
|-------|----|--|

| ADDRESS    | 3200 W. 71st Ave Unit 17                                                           |
|------------|------------------------------------------------------------------------------------|
| SF         | 3,500 SF                                                                           |
| RATE SF/YR | 9.50/SF                                                                            |
| DETAILS    | This industrial unit has a large open space with 2 private office and 2 restrooms. |