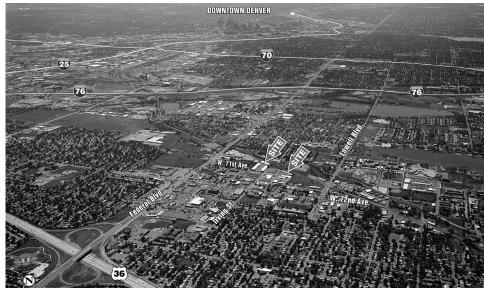

Kew Industrial

3200 - 3240 West 71st Avenue Westminster, 80030

## About

- Large industrial warehouse and office spaces in Westminster
- Located near RTD B-Line Light Rail Westminster Station
- Located in Adams County Enterprise Zone
- Easy access to Federal Blvd, I-76, I-25, and US-36
- Rare automotive zoning and off-street parking
- Clear heights of 16-18 feet and loading 10' X 12' grade level doors