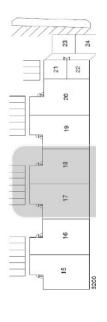

## Availability

ADDRESS 3200 W. 71st Ave. - Unit 18

SF 3,500 SF

RATE SF/YR 9.50/SF

DETAILS This industrial unit has a large open space with 2 private offices and 2 restrooms.

3,500 SF

| 3,500 | SF |  |
|-------|----|--|

| ADDRESS    | 3200 W. 71st Ave Unit 17                                                           |
|------------|------------------------------------------------------------------------------------|
| SF         | 3,500 SF                                                                           |
| RATE SF/YR | 9.50/SF                                                                            |
| DETAILS    | This industrial unit has a large open space with 2 private office and 2 restrooms. |