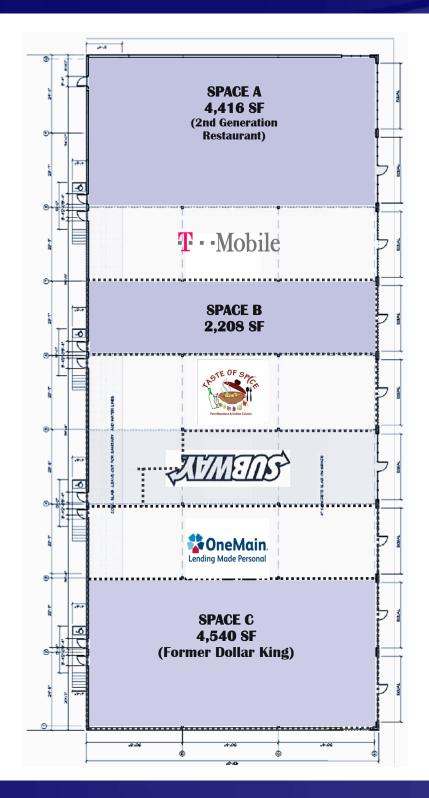

## **COSNER'S CORNER RETAIL** FREDERICKSBURG, VA 22407

2nd Generation Restaurant Space: 4,416 SF at Corner Space **Great Retail Opportunity at Cosner's Corner: 2.208-4.540 SF** 