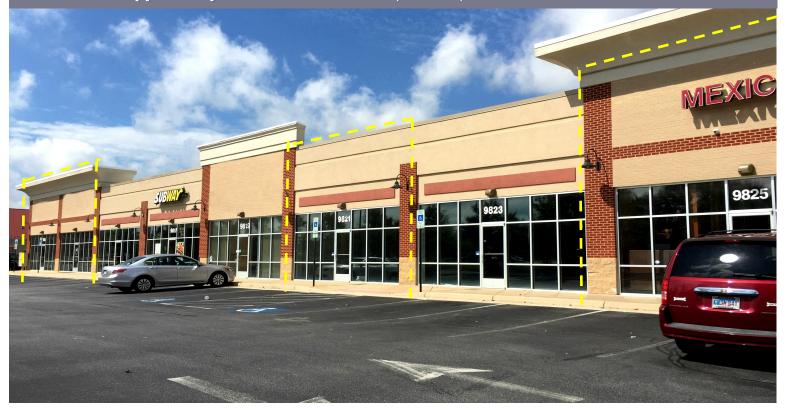

## **COSNER'S CORNER RETAIL** FREDERICKSBURG, VA 22407

2nd Generation Restaurant Space: 4,416 SF at Corner Space **Great Retail Opportunity at Cosner's Corner: 2.208-4.540 SF** 

### PROPERTY HIGHLIGHTS:

- 2nd Generation restaurant space 4,416 SF available
- Located less than 1 mile from Interstate 95 on Route 1/ Jefferson Davis Highway South
- Cosner's Corner is the largest mixed use development in Spotsylvania County with nearly 1.5 Million SF upon completion.
- Within walking distance to Spotsylvania Regional Medical Center, a 126-bed hospital facility on a 75-acre cam-
- The Haven/Station Square Luxury Apartments: Phase I completed with 256 Units; Phase completed 100 units; The Silver Collection: 274 Apartments
- Nearby Germanna Community College: 6,000 Students
- Minutes from the Spotsylvania VRE Station to NoVA.