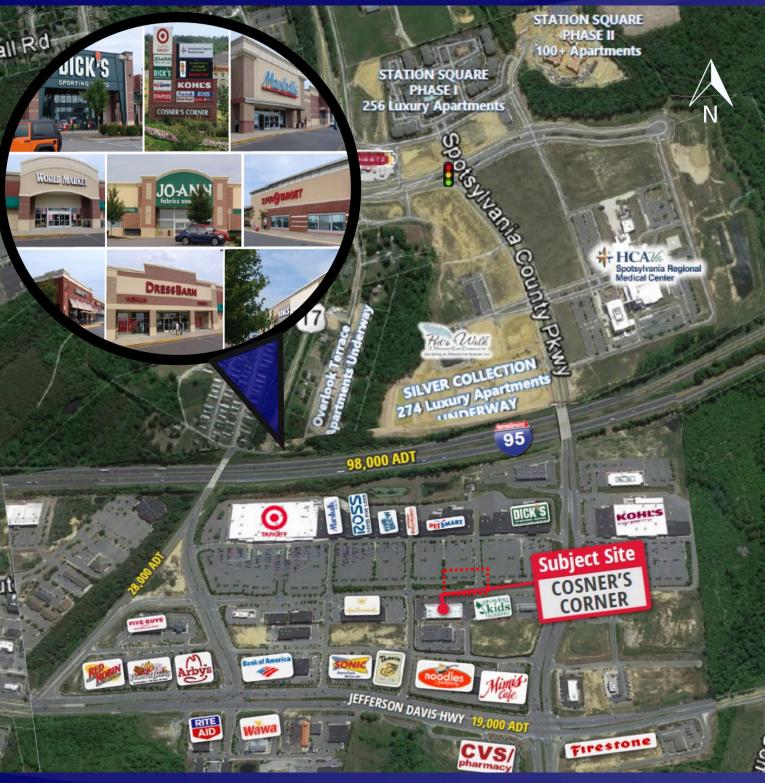

### PROPERTY HIGHLIGHTS:

- 2nd Generation restaurant space 4,416 SF available
- Located less than 1 mile from Interstate 95 on Route 1/ Jefferson Davis Highway South
- Cosner's Corner is the largest mixed use development in Spotsylvania County with nearly 1.5 Million SF upon completion.
- Within walking distance to Spotsylvania Regional Medical Center, a 126-bed hospital facility on a 75-acre cam-
- The Haven/Station Square Luxury Apartments: Phase I completed with 256 Units; Phase completed 100 units; The Silver Collection: 274 Apartments
- Nearby Germanna Community College: 6,000 Students
- Minutes from the Spotsylvania VRE Station to NoVA.

#### **DEMOGRAPHICS AT A GLANCE**

| DEMOGRAPHICS            | 3 MILE    | 5 MILES   | 10 MILES  |
|-------------------------|-----------|-----------|-----------|
| <b>Total Population</b> | 37081     | 88,482    | 181,155   |
| Households              | 12,911    | 30,983    | 65,210    |
| Avg. Household          | \$104,948 | \$106,659 | \$107,357 |