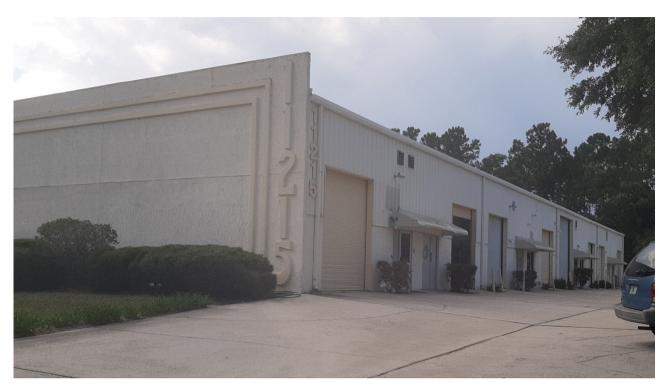

## AVAILABLE FOR SALE 11215 ST. JOHNS INDUSTRIAL PARKWAY UNITS 1 & 2, JACKSONVILLE, FL 32246

## Sales Price: \$450,000

Hillis Properties is pleased to offer this opportunity to purchase two endcap office/warehouse condo units totaling approximately 2,390 sf. Zoned Industrial Business Park-2 (IBP-2). Allowed uses include warehousing, office, light assembly and distribution.

## **Property Features**

- Office Area: approx. 955 sf
- ✓ Warehouse Area: approx. 955 sf
- ✓ Mezzanine Storage: approx 480 sf
- ✓ Warehouse Ceiling Height 18¹
- ✓ Each Unit Measures 24.5'w x 39'd
- One Operational 10'w x 12'h Grade Level Drive-in Door.