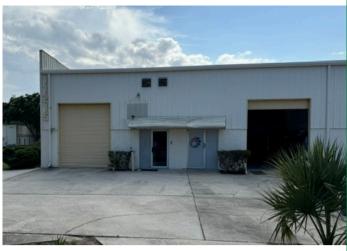

## **Property Features**

- Office Area: approx. 955 sf
- ✓ Warehouse Area: approx. 955 sf
- ✓ Mezzanine Storage: approx 480 sf
- ✓ Warehouse Ceiling Height 18¹
- ✓ Each Unit Measures 24.5'w x 39'd
- One Operational 10'w x 12'h Grade Level Drive-in Door.