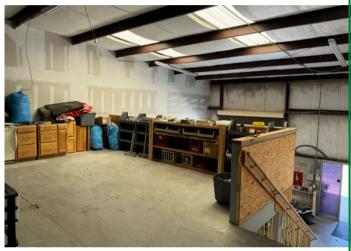

## **Property Features**

- Office Area: approx. 955 sf
- ✓ Warehouse Area: approx. 955 sf
- ✓ Mezzanine Storage: approx 480 sf
- ✓ Warehouse Ceiling Height 18¹
- ✓ Each Unit Measures 24.5'w x 39'd
- One Operational 10'w x 12'h Grade Level Drive-in Door.