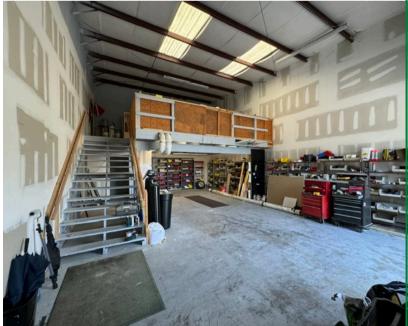

## **Property Features**

- Office Area: approx. 955 sf
- ✓ Warehouse Area: approx. 955 sf
- ✓ Mezzanine Storage: approx 480 sf
- ✓ Warehouse Ceiling Height 18¹
- ✓ Each Unit Measures 24.5'w x 39'd
- One Operational 10'w x 12'h Grade Level Drive-in Door.