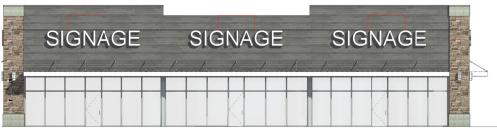

-------|------------------|
| 1    | Cub Foods          | 78,981           |
| 1A   | Cub Wine & Spirits | 8,783            |
| A    | Available          | 0.37 - 0.7 Acres |
| В    | Available          | 0.41 - 0.7 Acres |
| С    | Available          | 0.53 - 0.7 Acres |
| D    | Available          | 5,460            |
| 2    | Best Buy           | 45,000           |
| F    | Available          | 4,400            |

**Total Square Feet:** 132,764

## For information: **John DeWolfe**

E: jdewolfe@sterlingorganization.com P: 855-977-1050

#### **Luke Sementa**

E: lsementa@sterlingorganization.com P: 855-505-7239



■ MINNEAPOLIS, MN

## BURNSVILLE MARKET REDEVELOPMENT PLAN

1750-1800 County Road 42 West, Burnsville, MN 55337

### **Opening 2025!**

#### **BUILDING D EXTERIOR ELEVATION**





**FRONT** 

PYLON

#### **BUILDING F EXTERIOR ELEVATION**





SIDF



# **BURNSVILLE MARKET**





# **BURNSVILLE MARKET**

1750-1800 County Road 42 West, Burnsville, MN 55337