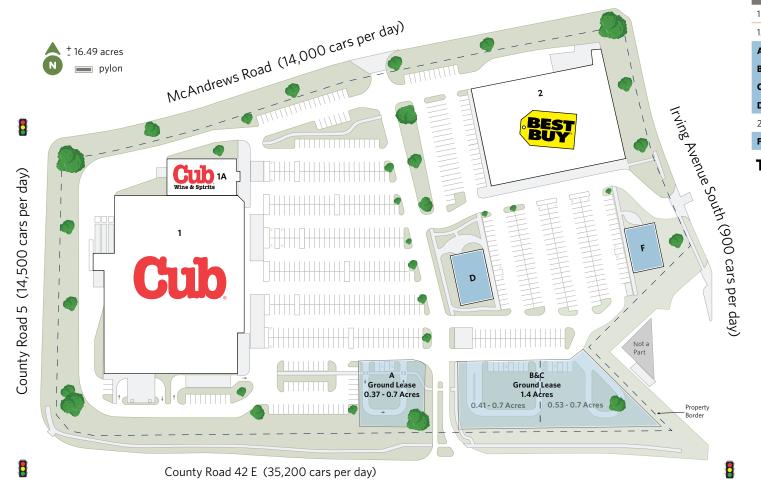

### BURNSVILLE MARKET REDEVELOPMENT PLAN

1750-1800 County Road 42 West, Burnsville, MN 55337

| UNIT | TENANT             | SQ. FT.          |
|------|--------------------|------------------|
| 1    | Cub Foods          | 78,981           |
| 1A   | Cub Wine & Spirits | 8,783            |
| A    | Available          | 0.37 - 0.7 Acres |
| В    | Available          | 0.41 - 0.7 Acres |
| С    | Available          | 0.53 - 0.7 Acres |
| D    | Available          | 5,460            |
| 2    | Best Buy           | 45,000           |
| F    | Available          | 4,400            |

**Total Square Feet:** 132,764