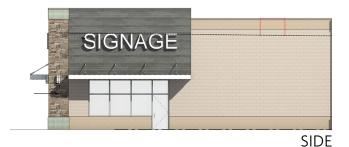

-----|------------------|
| 1    | Cub Foods          | 78,981           |
| 1A   | Cub Wine & Spirits | 8,783            |
| A    | Available          | 0.37 - 0.7 Acres |
| В    | Available          | 0.41 - 0.7 Acres |
| С    | Available          | 0.53 - 0.7 Acres |
| D    | Available          | 5,460            |
| 2    | Best Buy           | 45,000           |
| F    | Available          | 4,400            |

**Total Square Feet:** 132,764

## For information: **John DeWolfe**

E: jdewolfe@sterlingorganization.com P: 855-977-1050

#### **Luke Sementa**

E: lsementa@sterlingorganization.com P: 855-505-7239



■ MINNEAPOLIS, MN

## BURNSVILLE MARKET REDEVELOPMENT PLAN

1750-1800 County Road 42 West, Burnsville, MN 55337

### **Opening 2025!**

#### **BUILDING D EXTERIOR ELEVATION**





**FRONT** 

PYLON

#### **BUILDING F EXTERIOR ELEVATION**





SIDF



# **BURNSVILLE MARKET**





# **BURNSVILLE MARKET**

1750-1800 County Road 42 West, Burnsville, MN 55337