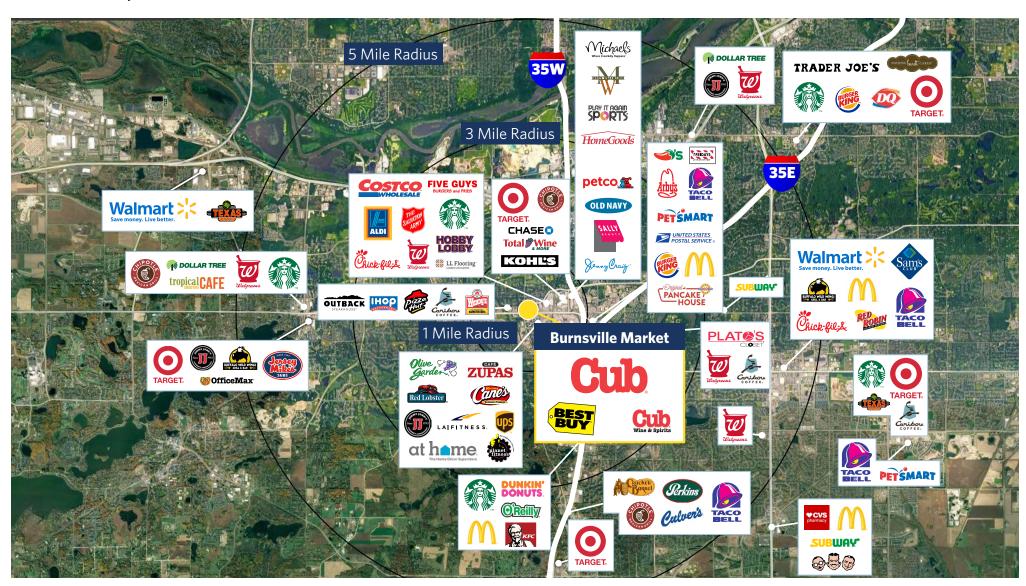

## BURNSVILLE MARKET REDEVELOPMENT PLAN

1750-1800 County Road 42 West, Burnsville, MN 55337