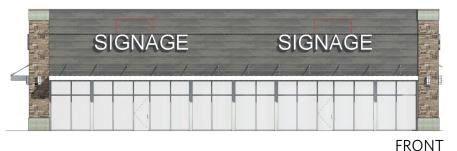

1           |
| 1A   | Cub Wine & Spirits | 8,783            |
| A    | Available          | 0.37 - 0.7 Acres |
| В    | Available          | 0.41 - 0.7 Acres |
| С    | Available          | 0.53 - 0.7 Acres |
| D    | Available          | 5,460            |
| 2    | Best Buy           | 45,000           |
| F    | Available          | 4,400            |

**Total Square Feet:** 132,764

## For information: **John DeWolfe**

E: jdewolfe@sterlingorganization.com P: 855-977-1050

#### **Luke Sementa**

E: lsementa@sterlingorganization.com P: 855-505-7239



■ MINNEAPOLIS, MN

## BURNSVILLE MARKET REDEVELOPMENT PLAN

1750-1800 County Road 42 West, Burnsville, MN 55337

### **Opening 2025!**

#### **BUILDING D EXTERIOR ELEVATION**





**FRONT** 

PYLON

#### **BUILDING F EXTERIOR ELEVATION**





SIDF



# **BURNSVILLE MARKET**





# **BURNSVILLE MARKET**

1750-1800 County Road 42 West, Burnsville, MN 55337