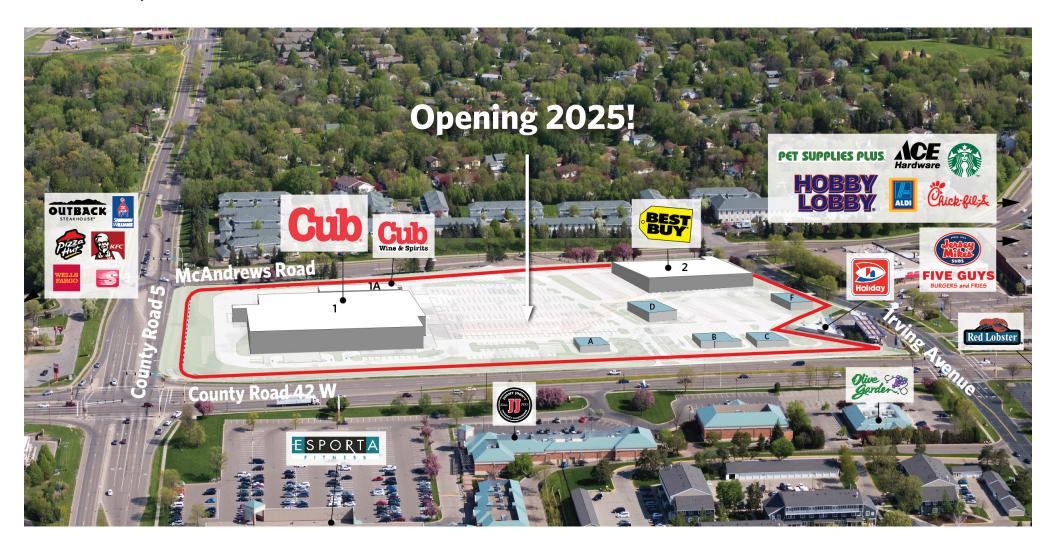

### BURNSVILLE MARKET REDEVELOPMENT PLAN

1750-1800 County Road 42 West, Burnsville, MN 55337







## **BURNSVILLE MARKET**

### REDEVELOPMENT PLAN

1750-1800 County Road 42 West, Burnsville, MN 55337



### BURNSVILLE MARKET REDEVELOPMENT PLAN

1750-1800 County Road 42 West, Burnsville, MN 55337



| UNIT | TENANT             | SQ. FT.          |
|------|--------------------|------------------|
| 1    | Cub Foods          | 78,981           |
| 1A   | Cub Wine & Spirits | 8,783            |
| A    | Available          | 0.37 - 0.7 Acres |
| В    | Available          | 0.41 - 0.7 Acres |
| С    | Available          | 0.53 - 0.7 Acres |
| D    | Available          | 5,460            |
| 2    | Best Buy           | 45,000           |
| F    | Available          | 4,400            |

**Total Square Feet:** 132,764

## For information: **John DeWolfe**

E: jdewolfe@sterlingorganization.com P: 855-977-1050

#### **Luke Sementa**

E: lsementa@sterlingorganization.com P: 855-505-7239



■ MINNE