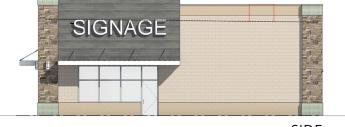

|
| 1A   | Cub Wine & Spirits | 8,783            |
| A    | Available          | 0.37 - 0.7 Acres |
| В    | Available          | 0.41 - 0.7 Acres |
| С    | Available          | 0.53 - 0.7 Acres |
| D    | Available          | 5,460            |
| 2    | Best Buy           | 45,000           |
| F    | Available          | 4,400            |

**Total Square Feet:** 132,764

## For information: **John DeWolfe**

E: jdewolfe@sterlingorganization.com P: 855-977-1050

#### **Luke Sementa**

E: lsementa@sterlingorganization.com P: 855-505-7239



■ MINNEAPOLIS, MN

## BURNSVILLE MARKET REDEVELOPMENT PLAN

1750-1800 County Road 42 West, Burnsville, MN 55337

### **Opening 2025!**

#### **BUILDING D EXTERIOR ELEVATION**





**FRONT** 

PYLON

#### **BUILDING F EXTERIOR ELEVATION**





SIDF



# **BURNSVILLE MARKET**





# **BURNSVILLE MARKET**

1750-1800 County Road 42 West, Burnsville, MN 55337