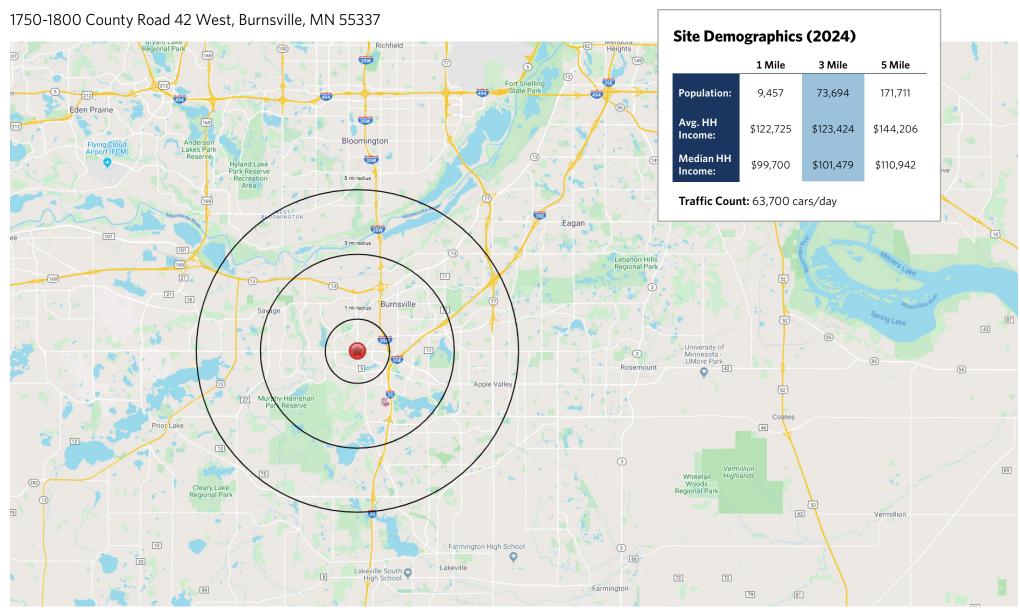

### BURNSVILLE MARKET REDEVELOPMENT PLAN

1750-1800 County Road 42 West, Burnsville, MN 55337