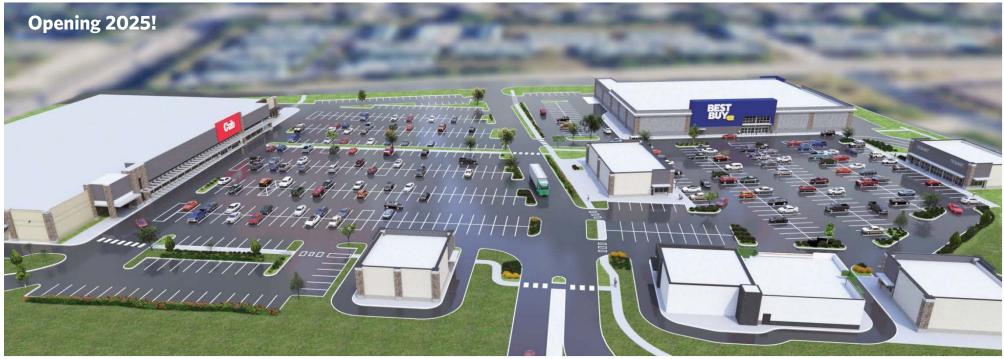

### BURNSVILLE MARKET REDEVELOPMENT PLAN

1750-1800 County Road 42 West, Burnsville, MN 55337







## **BURNSVILLE MARKET**

### REDEVELOPMENT PLAN

1750-1800 County Road 42 West, Burnsville, MN 55337



### BURNSVILLE MARKET REDEVELOPMENT PLAN

1750-1800 County Road 42 West, Burnsville, MN 55337



| UNIT | TENANT             | SQ. FT.          |
|------|--------------------|------------------|
| 1    | Cub Foods          | 78,981           |
| 1A   | Cub Wine & Spirits | 8,783            |
| A    | Available          | 0.37 - 0.7 Acres |
| В    | Available          | 0.41 - 0.7 Acres |
| С    | Available          | 0.53 - 0.7 Acres |
| D    | Available          | 5,460            |
| 2    | Best Buy           | 45,000           |
| F    | Available          | 4,400            |

**Total Square Feet:** 132,764

## For information: **John DeWolfe**

E: jdewolfe@sterlingorganizatio