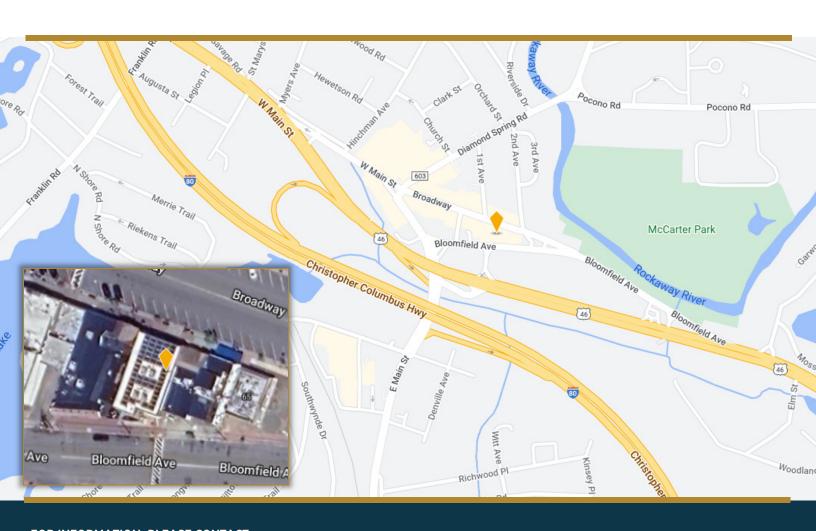

### PROPERTY DETAILS

- Asking Rate: \$27.00 + TE
- B-1 Retail Zone
- 33 feet of frontage on Broadway
- Walking distance to NJ
   Transit, Montclair Boonton
   & Morris Essex Morristown
   Lines