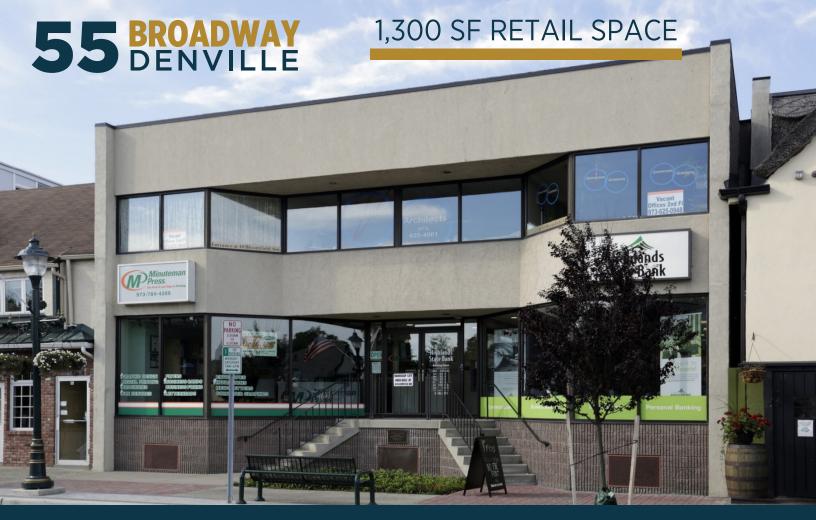

# SUBLEASE THROUGH FEBRUARY 2029

### PROPERTY DETAILS

- Asking Rate: \$27.00 + TE
- B-1 Retail Zone
- 33 feet of frontage on Broadway
- Walking distance to NJ
   Transit, Montclair Boonton
   & Morris Essex Morristown
   Lines