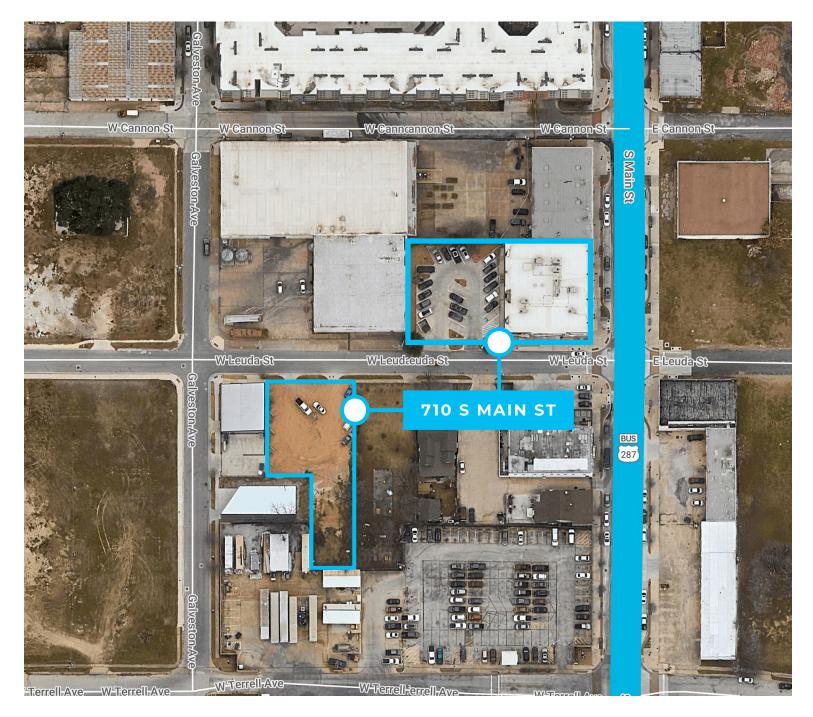

ive move-in ready office space

#### SALE INFORMATION:

- 19,029 Total SF
- In place NOI approximately \$461,000.00

#### KIRK KELLY 817.259.3533

**BLAKE GRABLE** 817.259.3502 blake.grable@transwestern.com

### **LEASE INFORMATION:**

- Suite 201: ±3,300 SF office space
- 3,500 SF end cap retail space
- \$28.00 + NNN (Est. \$12.18)

### SALE PRICE: \$6,650,000



# SCAN FOR MORE

The information provided herein was obtained from sources believed reliable; however, Transwestern makes no guarantees, warranties or representations as to the completeness of accuracy thereof. The presentation of this property is submitted subject to errors, omissions, change of price or conditions, prior to sale or lease, or withdrawl without notice. Copyright  $\otimes$  2024 Transwestern.





## **AERIAL**



KIRK KELLY 817.259.3533 kirk.kelly@transwestern.com

#### BLAKE GRABLE

817.259.3502 blake.grable@transwestern.com The information provided herein was obtained from sources believed reliable; however, Transwestern makes no guarantees, warranties or representations as to the completeness of accuracy thereof. The presentation of this property is submitted subject to errors, omissions, change of price or conditions, prior to sale or lease, or withdrawl without notice. Copyright  $\otimes$  2024 Transwestern.



# **FLOORPLAN**

## **First Floor**



## Second Floor



## **CURRENT TENANTS**

- Genesis PT & Wellness: Holistic pelvic floor therapy practice including a team of specialty physical therapists, occupational therapists, and birth doulas.
- The Cookery: Interactive cooking classes,