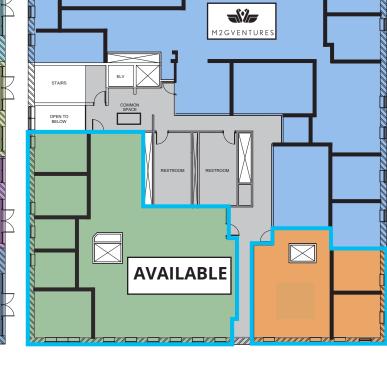

# **FLOORPLAN**

## Second Floor

- M2G Ventures: Commercial real estate . investment, development, and consulting firm specializing in adaptive reuse and industrial properties.
- Bell Rock Real Estate: would vacate on a sale or lease back Suite 209 (1,200 SF)