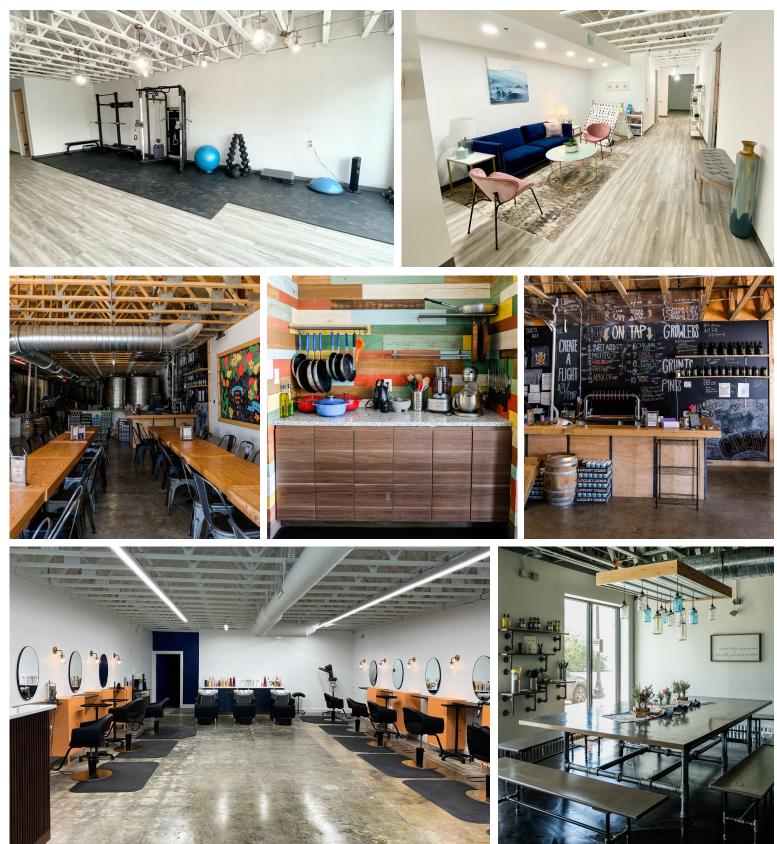

## **CURRENT TENANTS**

- Genesis PT & Wellness: Holistic pelvic floor therapy practice including a team of specialty physical therapists, occupational therapists, and birth doulas.
- The Cookery: Interactive cooking classes, named "Best Cooking Class in Dallas" by D magazine.
- Salon Atlas: Full service hair salon.
- Locust Cider: Taproom serving hard cider.

- M2G Ventures: Commercial real estate . investment, development, and consulting firm specializing in adaptive reuse and industrial properties.
- Bell Rock Real Estate: would vacate on a sale or lease back Suite 209 (1,200 SF)

# INTERIOR PHOTOS (RETAIL)

TRANSWESTERN REAL ESTATE SERVICES