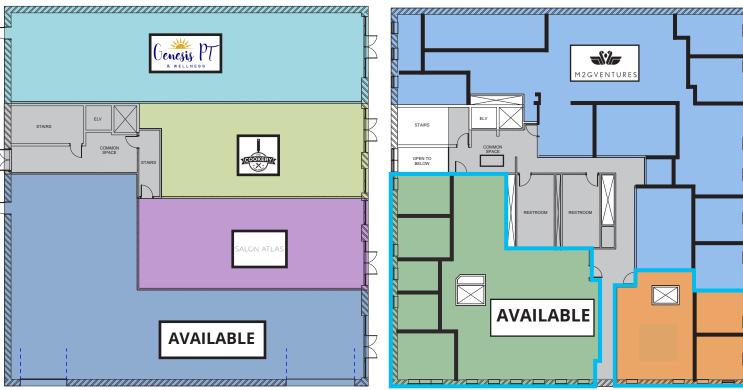

# **FLOORPLAN**

## **First Floor**

## Second Floor

## **CURRENT TENANTS**

- Genesis PT & Wellness: Holistic pelvic floor therapy practice including a team of specialty physical therapists, occupational therapists, and birth doulas.
- The Cookery: Interactive cooking classes, named "Best Cooking Class in Dallas" by D magazine.
- Salon Atlas: Full service hair salon.
- Locust Cider: Taproom serving hard cider.

- M2G Ventures: Commercial real estate . investment, development, and consulting firm specializing in adaptive reuse and industrial properties.
- Bell Rock Real Estate: would vacate on a sale or lease back Suite 209 (1,200 SF)