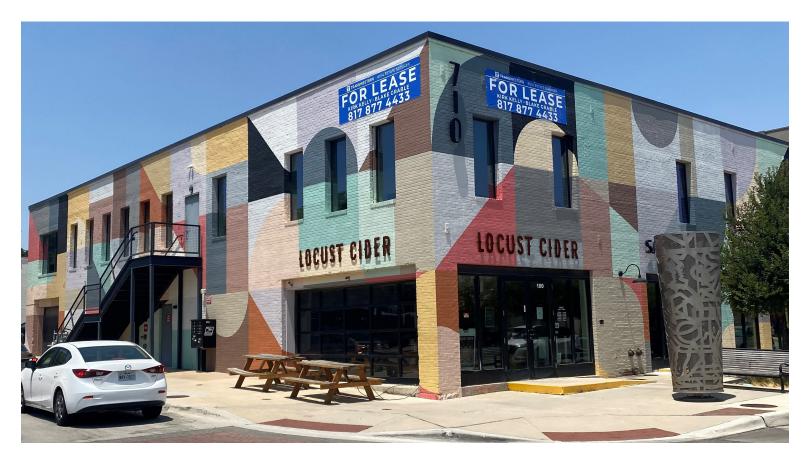

#### FOR SALE OR LEASE

19,029 RSF TOTAL ±3,300 RSF CLASS A SPEC OFFICE FOR LEASE 3,500 RSF END CAP RETAIL SPACE FOR LEASE



## **710 S. MAIN ST.** FORT WORTH, TX 76104



#### **PROPERTY INFORMATION:**

- Excellent Owner / User Opportunity in the Near Southside district
- Two parking lots with 40 total parking spaces
- Ideal location on South Main with multiple restaurants just steps away
- Beautiful interior finishes creating a modern / creative move-in ready office space

#### SALE INFORMATION:

- 19,029 Total SF
- In place NOI approximately \$461,000.00

#### KIRK KELLY 817.259.3533

**BLAKE GRABLE** 817.259.3502 blake.grable@transwestern.com

### **LEASE INFORMATION:**

- Suite 201: ±3,300 SF office space
- 3,500 SF end cap retail space
- \$28.00 + NNN (Est. \$12.18)

### SALE PRICE: \$6,650,000



# SCAN FOR MORE

The information provided herein was obtained from sources believed reliable; however, Transwestern makes no guarantees, warranties or repr