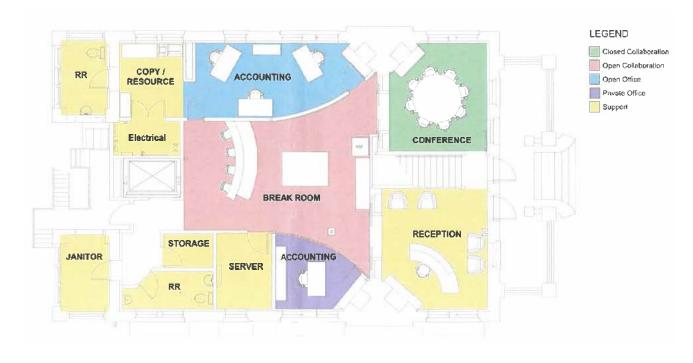

#### **ON-SITE AMENITIES**

- Full-building opportunity
- Combination of open and private offices
- · Open and closed collaboration space
- High-end finishes
- Upgraded elevator cab
- Kitchen and breakroom on 1st floor
- Terrace space on all three floors
- Bike storage
- · Building signage available

#### FIRST FLOOR

Approximately 2,890 SF

### **SECOND FLOOR**

Approximately 2,890 SF

## THIRD FLOOR

Approximately 2,890 SF

∞ 1228 SOUTH ADAMS