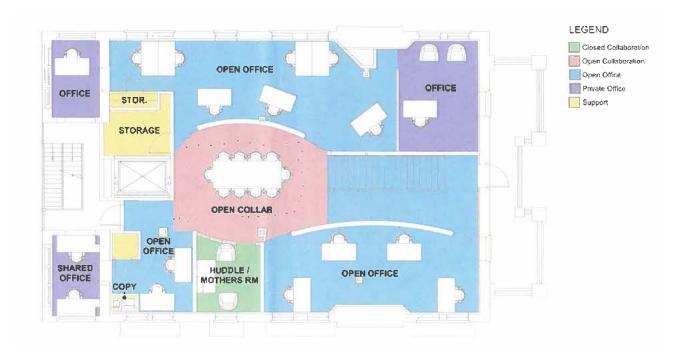

#### FIRST FLOOR

Approximately 2,890 SF

### **SECOND FLOOR**

Approximately 2,890 SF

## THIRD FLOOR

Approximately 2,890 SF

∞ 1228 SOUTH ADAMS