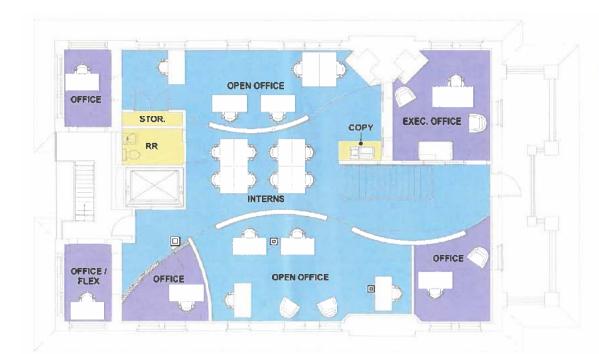

#### FIRST FLOOR

Approximately 2,890 SF

### **SECOND FLOOR**

Approximately 2,890 SF

## THIRD FLOOR

Approximately 2,890 SF

∞ 1228 SOUTH ADAMS