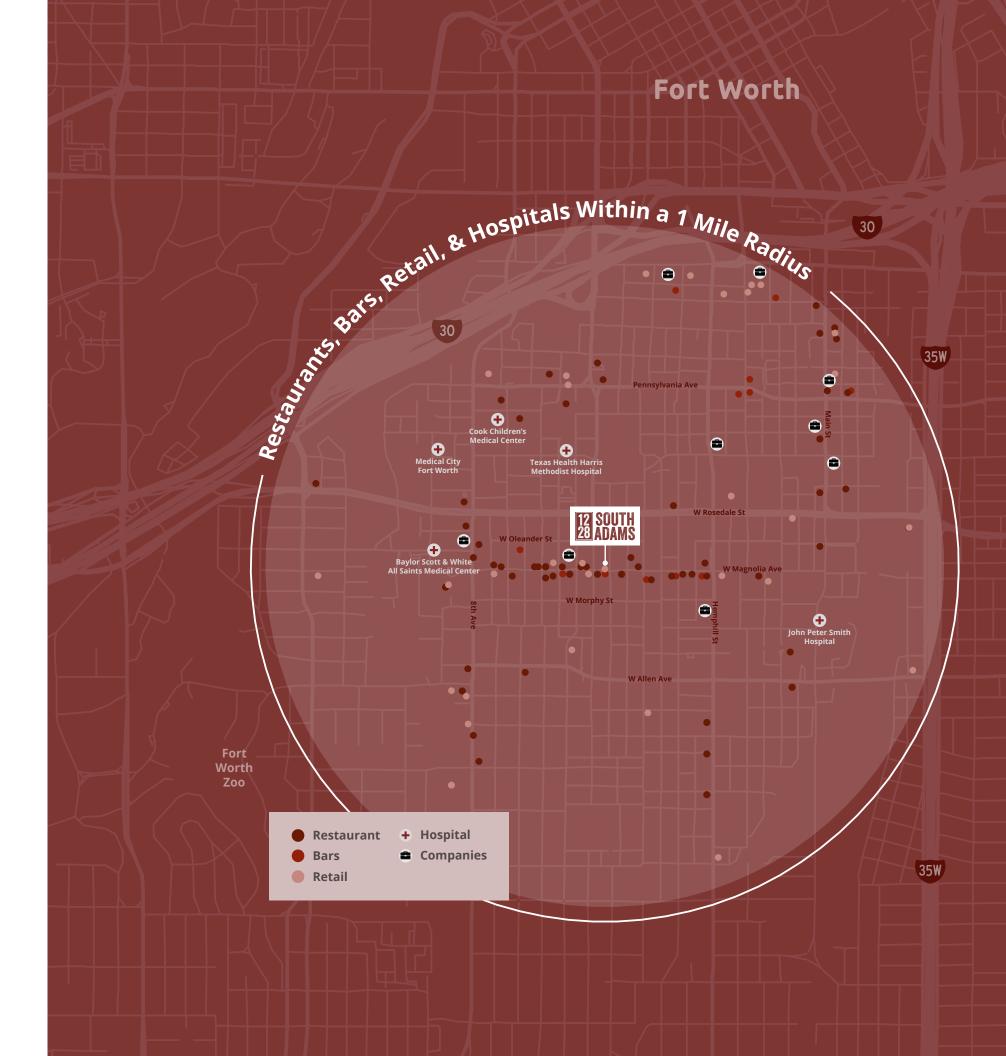

#### **RESTAURANTS**

Heim Barbecue Game Theory Restaurant + Bar BREWED

Shaw's Patio Bar & Grill Yucatan Taco Stand

Wabi House Fort Worth

Spiral Diner & Bakery

Walloon's Restaurant

Ellerbe Fine Foods

Nonna Tata

Brix Barbecue

Lili's Bistro on Magnolia

Coco Shrimp Restaurant

Maggie's RnR

Torchy's Tacos

Wishbone and Flynt

Spice

Cane Rosso

Gus's World Famous Fried Chicken

Salsa Limon

Esperanza's Restaurant & Bakery

Panther City BBQ

Paris Coffee Shop

Cheba Hut "Toasted" Subs

Hot Box Biscuit Club

#### BARS

The Radler Biergarten
Lockwood Distilling Company
Finn MacCool's Pub
Upper 90
Pouring Glory

The Magnolia Wine Bar Chat Room The Boiled Owl Tavern Proper The Lazy Moose The Usual Grand Cru Wine Bar

#### RETAIL

Fort Worth Locals
817 Vintage Hype
MMV Boutique
Centre
Emerald Bridal Lounge
Cartan's Shoes
Panther City Vinyl
The Watch Preserve
The Worthy Co.

#### **COMPANIES**

Shaefer Advertising Co.
97w
360 West
Northern Crain Realty
M2G Ventures
VLK Architects
Philip Newburn
Architecture
Quorum Architects
Red Productions

For Leasing Information: