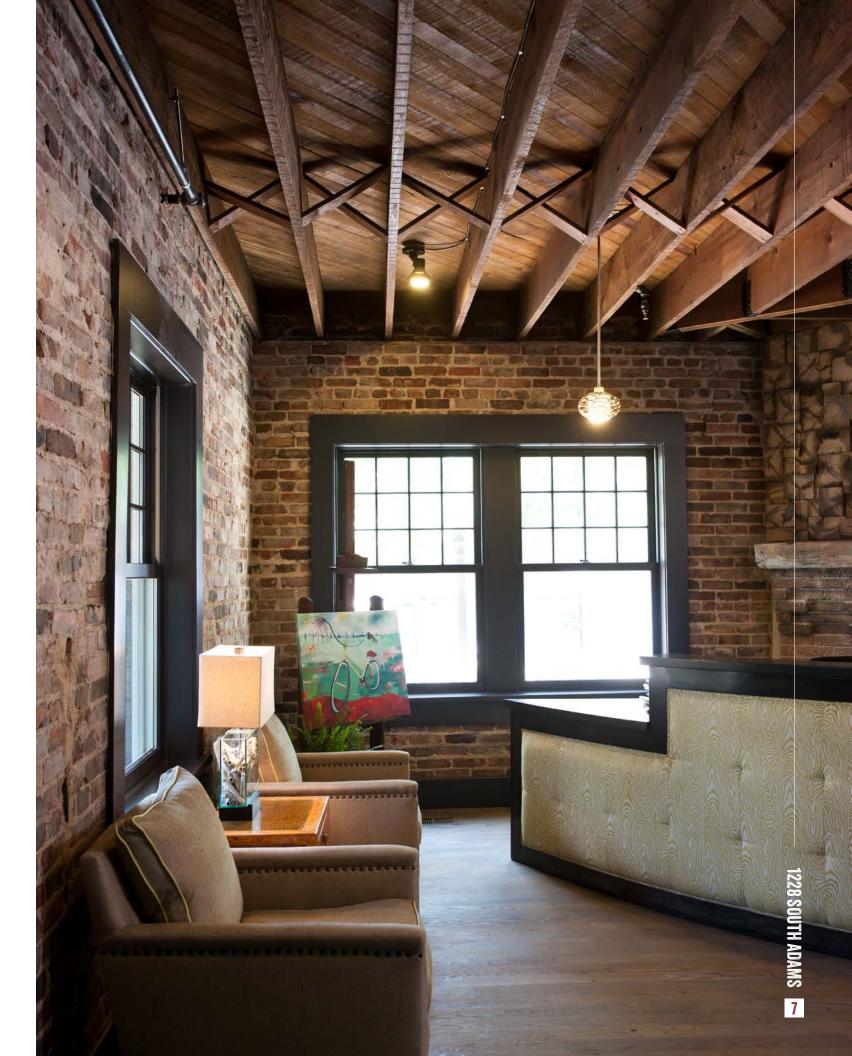

#### **ON-SITE AMENITIES**

- Full-building opportunity
- Combination of open and private offices
- · Open and closed collaboration space
- High-end finishes
- Upgraded elevator cab
- Kitchen and breakroom on 1st floor
- Terrace space on all three floors
- Bike storage
- · Building signage available

#### LANDMARK BUILDING

Built in 1914

#### **CREATIVE LAYOUT**

Renovated in 2010