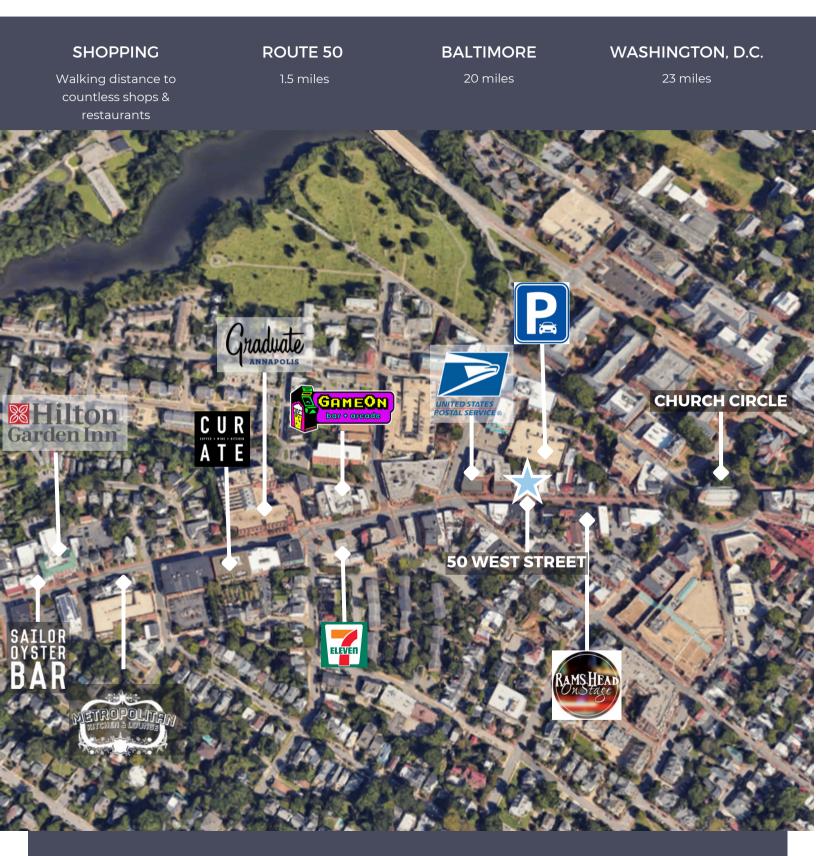

### **PROPERTY HIGHLIGHTS**

| $\overline{\mathcal{S}}$ | Top floor office space                            | $\bigcirc$ | Perfect location for small company, temporary space,<br>or sattelite office |
|--------------------------|---------------------------------------------------|------------|-----------------------------------------------------------------------------|
| $\mathbf{S}$             | Private dedicated entrance                        | $\bigcirc$ | In-suite plumbing                                                           |
| $\overline{\mathcal{S}}$ | Adjacent to Gott's Garage with 496 parking spaces | $\bigcirc$ | Walkable to all downtown Annapolis amenities                                |
| $\overline{\checkmark}$  | Quiet & private office space                      | $\bigcirc$ | Locally owned and professionally managed                                    |