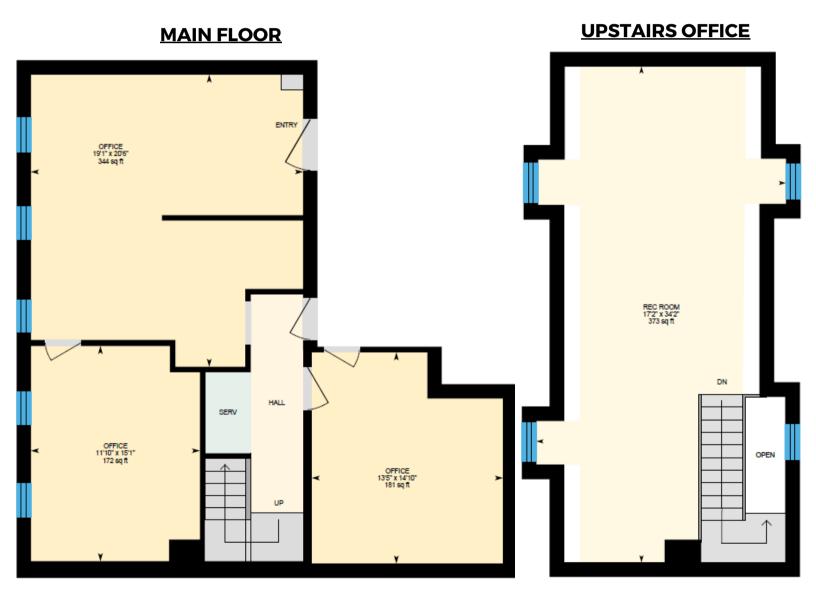

### **ANNAPOLIS, MD**

| SUITE<br>FLOORPLAN<br>— | 1,671<br>RENTABLE<br>SQUARE FEET | TOP FLOOR<br>PRIVATE<br>ACCESS | LOFTED OFFICE<br>SPACE |
|-------------------------|----------------------------------|--------------------------------|------------------------|
|                         |                                  |                                |                        |