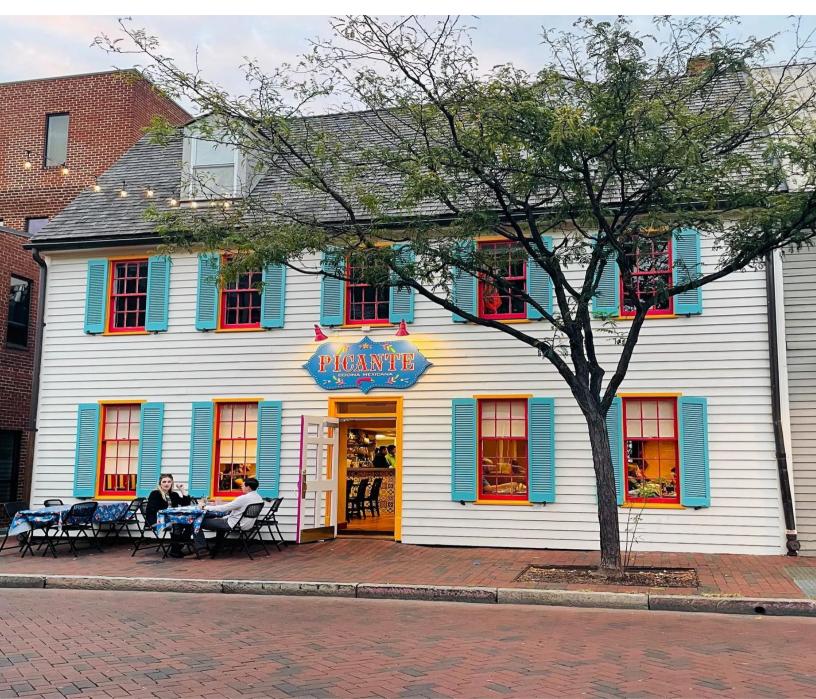

### **PROPERTY HIGHLIGHTS**

| $\overline{\mathcal{S}}$ | Top floor office space                            | $\bigcirc$ | Perfect location for small company, temporary space,<br>or sattelite office |
|--------------------------|---------------------------------------------------|------------|-----------------------------------------------------------------------------|
| $\mathbf{S}$             | Private dedicated entrance                        | $\bigcirc$ | In-suite plumbing                                                           |
| $\overline{\mathcal{S}}$ | Adjacent to Gott's Garage with 496 parking spaces | $\bigcirc$ | Walkable to all downtown Annapolis amenities                                |
| $\overline{\checkmark}$  | Quiet & private office space                      | $\bigcirc$ | Locally owned and professionally managed                                    |

## 50 WEST STREET ANNAPOLIS, MD

## 50 WEST STREET