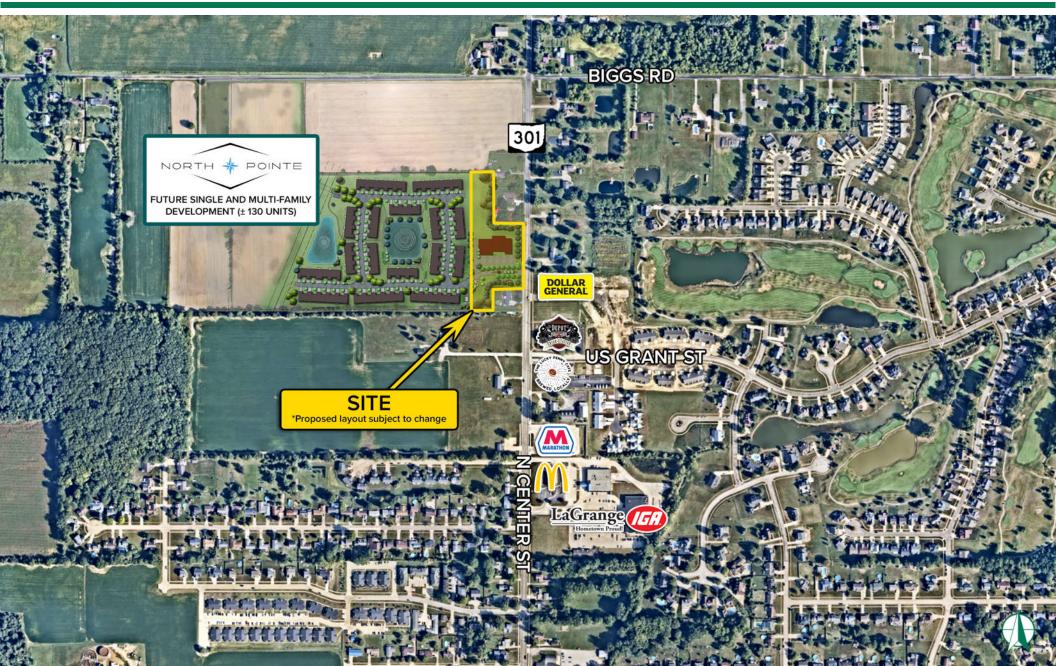

#### **HIGHLIGHTS**

- +/- 2.5 acres available at main entrance of the future NorthPointe Development
- Potential for a build-to-suit, ground lease, and/or multitenant retail building up to 20,000 SF
- NorthPointe will include about 130 single-story and multifamily units
- Multi-family component set to break ground in 2024