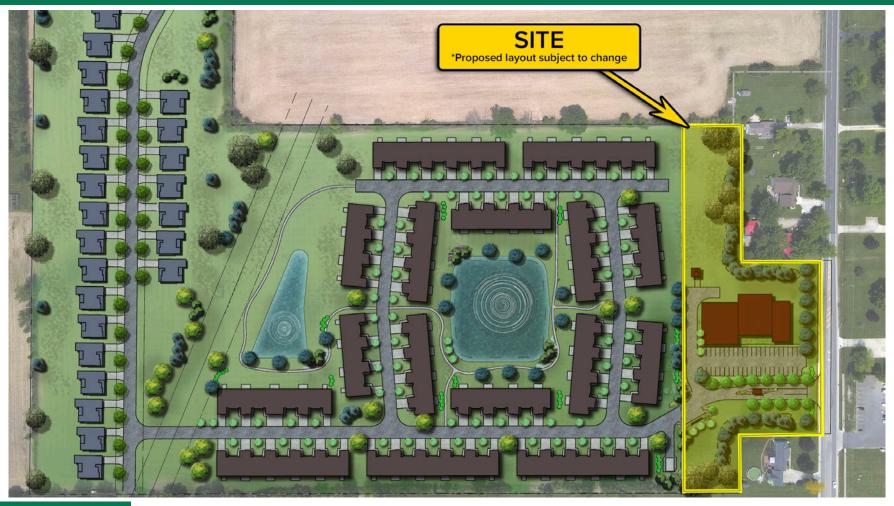

#### **HIGHLIGHTS**

- +/- 2.5 acres available at main entrance of the future NorthPointe Development
- Potential for a build-to-suit, ground lease, and/or multitenant retail building up to 20,000 SF
- NorthPointe will include about 130 single-story and multifamily units
- Multi-family component set to break ground in 2024