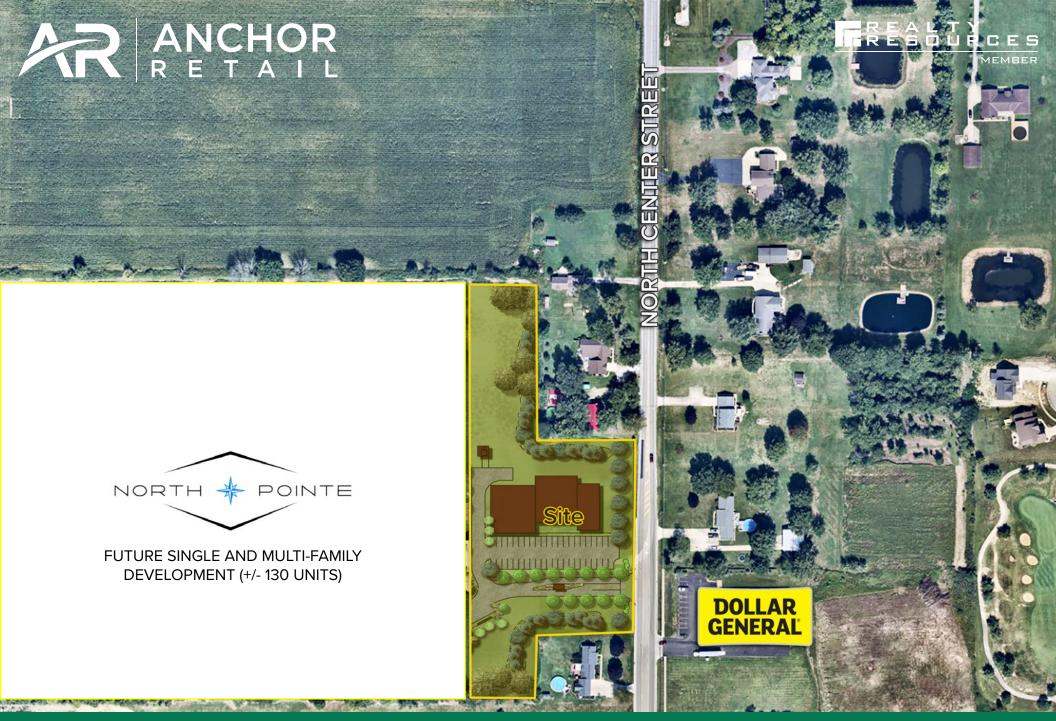

#### **HIGHLIGHTS**

- +/- 2.5 acres available at main entrance of the future NorthPointe Development
- Potential for a build-to-suit, ground lease, and/or multitenant retail building up to 20,000 SF
- NorthPointe will include about 130 single-story and multifamily units
- Multi-family component set to break ground in 2024