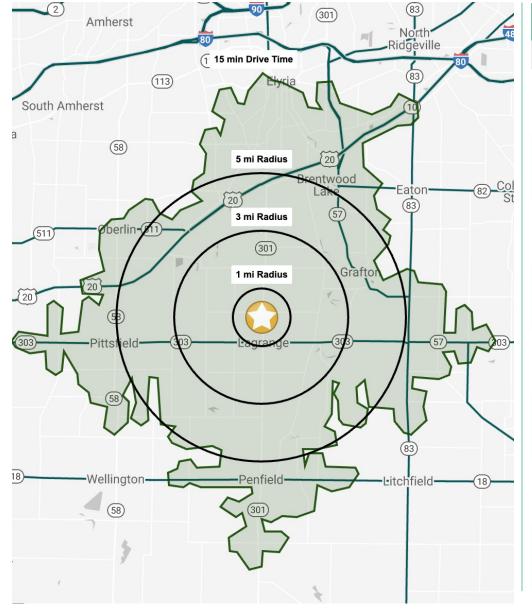

16206 N Center Street | LaGrange Twp., Ohio 44050

16206 N Center Street | LaGrange Twp., Ohio 44050

|              | DEM                    | OGRAF     | PHIC SNA  | APSHOT       |
|--------------|------------------------|-----------|-----------|--------------|
|              | 1 MILE                 | 3 MILES   | 5 MILES   | 15 MIN DRIVE |
| <b>CO33</b>  | POPULATION             |           |           |              |
| 14 11        | 2,519                  | 5,987     | 15,966    | 51,921       |
|              | HOUSEHOLDS             |           |           |              |
| <b>†17</b> † | 981                    | 2,330     | 6,024     | 20,353       |
|              | MEDIAN AGE             |           |           |              |
|              | 42.0                   | 43.9      | 44.1      | 39.8         |
| \$ (\$       | AVERAGE HH INCOME      |           |           |              |
| 13           | \$98,089               | \$105,459 | \$100,368 | \$83,838     |
| \$ (\$       | MEDIAN HH INCOME       |           |           |              |
| 13           | \$86,527               | \$91,789  | \$87,827  | \$67,152     |
| 畾            | BUSINESSES             |           |           |              |
| 田田           | 59                     | 172       | 406       | 1,251        |
| <b>≦</b> ■i  | EMPLOYEES              |           |           |              |
| <u> </u>     | 466                    | 1,854     | 4,303     | 13,217       |
|              | EDUCATION: BACHELORS + |           |           |              |
|              | 23.2%                  | 24.4%     | 24.2%     | 23.5%        |