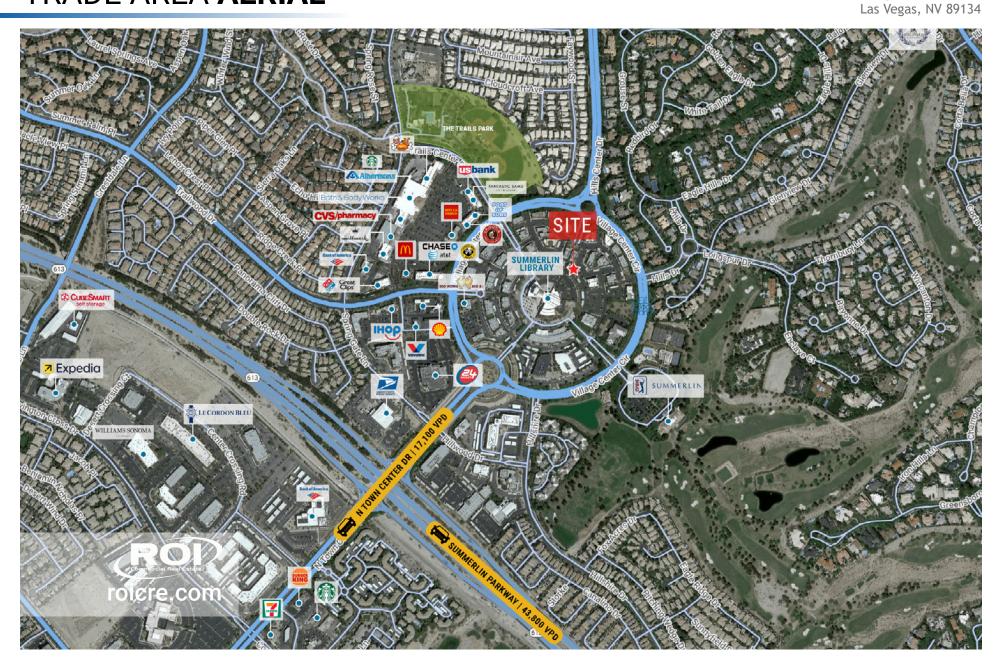

## TRADE AREA **AERIAL**

Hills Center North Business Park 1785 Village Center Circle

## TRAFFIC GENERATORS

#### CASINOS

Red Rock Casino Resort & Spa JW Marriott Rampart Casino Suncoast Hotel & Casino

TRAFFIC COUNTS

N Town Center Dr - 17,100 VPD W Summerlin Pkwy - 43,800 VPD

Source: TRINA, NV DOT 2023 SitesUSA 2022