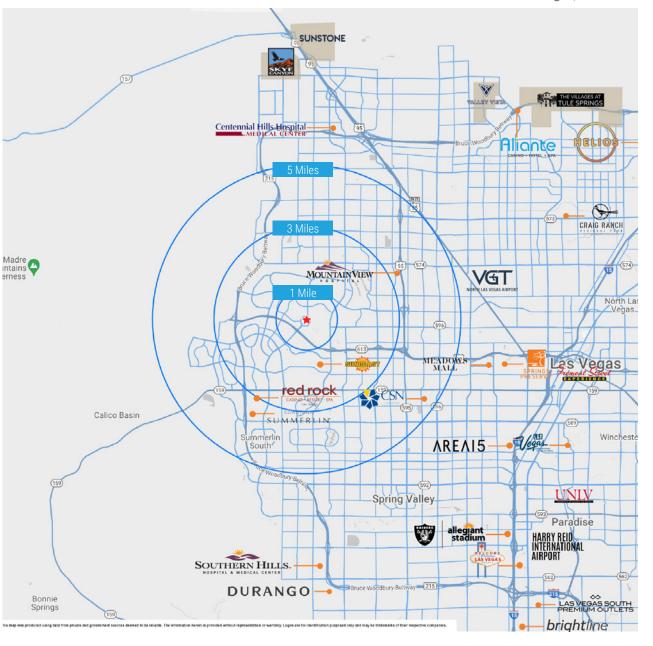

## TRADE AREA **AERIAL**

Hills Center North Business Park 1785 Village Center Circle

## TRAFFIC GENERATORS

#### **BUSINESS PARKS**

Hill Center South Business Park Hills Center North Business Park Parkway Pointe The Crossing Business Center The Canyons Business Center

#### AMENITIES

Summerlin Library & Performing Arts Summerlin Hospital TPC Golf Club

#### CASINOS

Red Rock Casino Resort & Spa JW Marriott Rampart Casino Suncoast Hotel & Casino

TRAFFIC COUNTS

N Town Center Dr - 17,100 VPD W Summerlin Pkwy - 43,800 VPD

Source: TRINA, NV DOT 2023 SitesUSA 2022