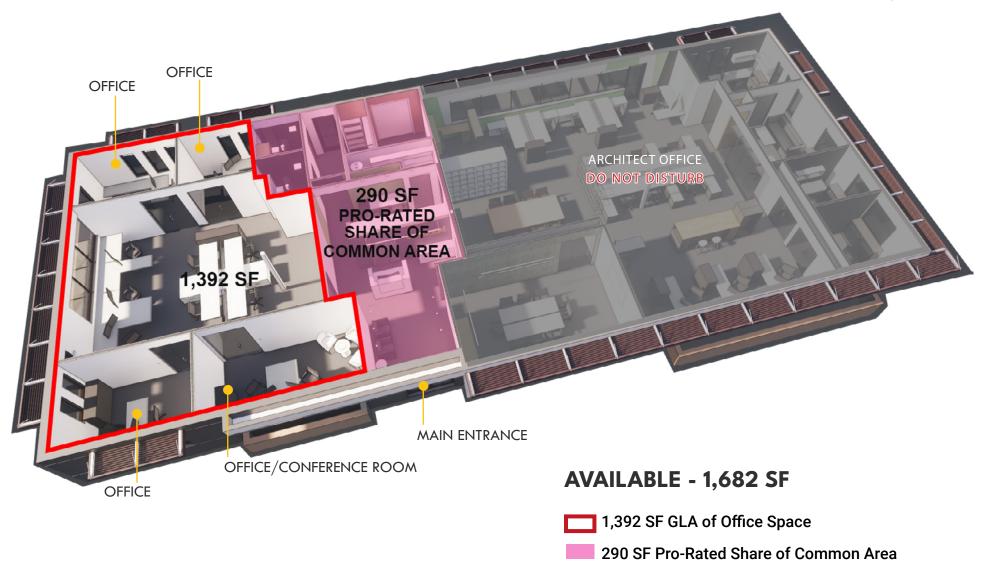

## ± 1,682 SF OFFICE BUILDING AVAILABLE

ARK

C

S

NESS

## ± 1,682 SF AVAILABLE

- Located in the heart of prestige master plan community of Summerlin and made part of the Hills Center North Business Park
- Modern office design within this two tenant office building
- Easy access for commuters from Summerlin Pkwy and Town Center
- Nearby amenities include Summerlin Library and Performing Arts, 24 Hour Fitness, the US Post Office, The Summerlin Hospital and Medical Center, TPC Golf Course and the Trails Village Shopping Center

## RENDERING

Hills Center North Business Park 1785 Village Center Circle Las Vegas, NV 89134

CLICK HERE FOR VIRTUAL TOUR

roicre.com

Hills Center North Business Park 1785 Village Center Circle Las Vegas, NV 89134