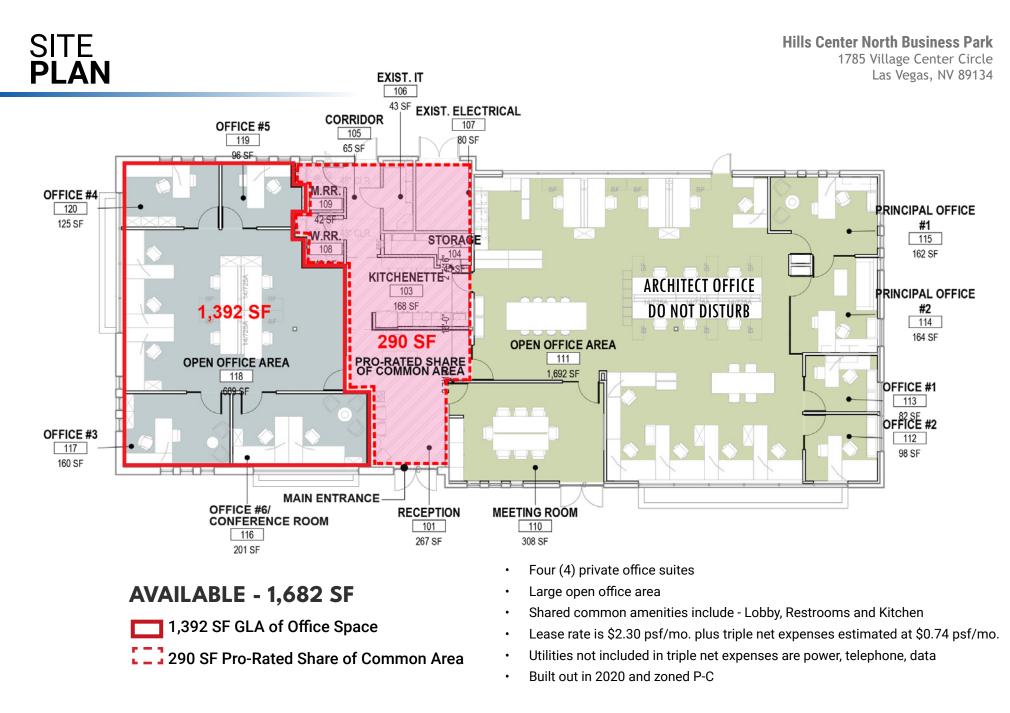

## ± 1,682 SF OFFICE BUILDING AVAILABLE

ARK

C

S

NESS

## ± 1,682 SF AVAILABLE

- Located in the heart of prestige master plan community of Summerlin and made part of the Hills Center North Business Park
- Modern office design within this two tenant office building
- Easy access for commuters from Summerlin Pkwy and Town Center
- Nearby amenities include Summerlin Library and Performing Arts, 24 Hour Fitness, the US Post Office, The Summerlin Hospital and Medical Center, TPC Golf Course and the Trails Village Shopping Center