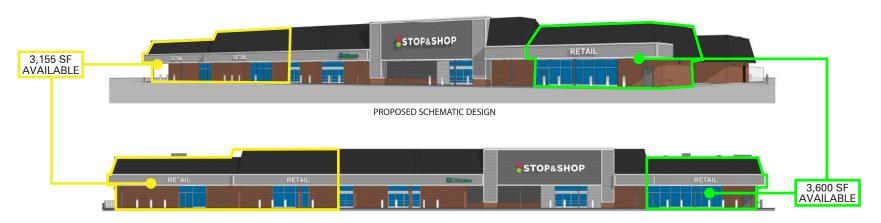

PROPOSED SCHEMATIC DESIGN - FRONT ELEVATION

SITE PHOTOS

252 MAIN ST, ACTON, MA

#### 1,000-3,600 SF