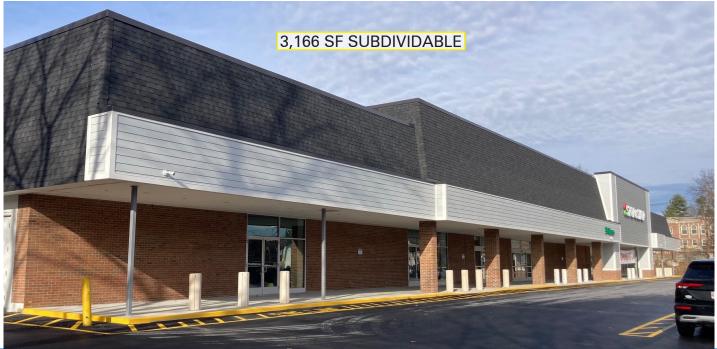

PROPOSED SCHEMATIC DESIGN - FRONT ELEVATION

SITE PHOTOS

252 MAIN ST, ACTON, MA