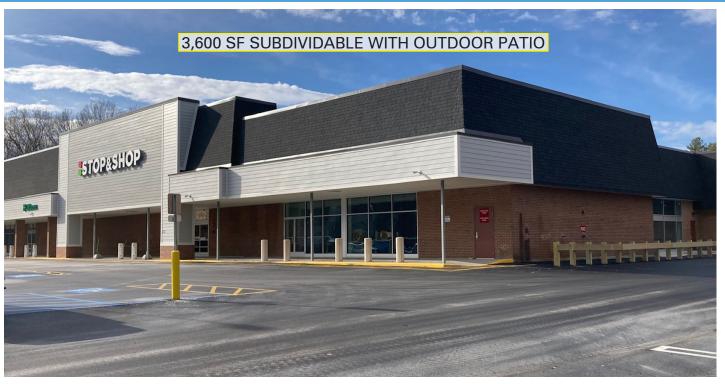

PROPOSED SCHEMATIC DESIGN - FRONT ELEVATION

SITE PHOTOS

252 MAIN ST, ACTON, MA