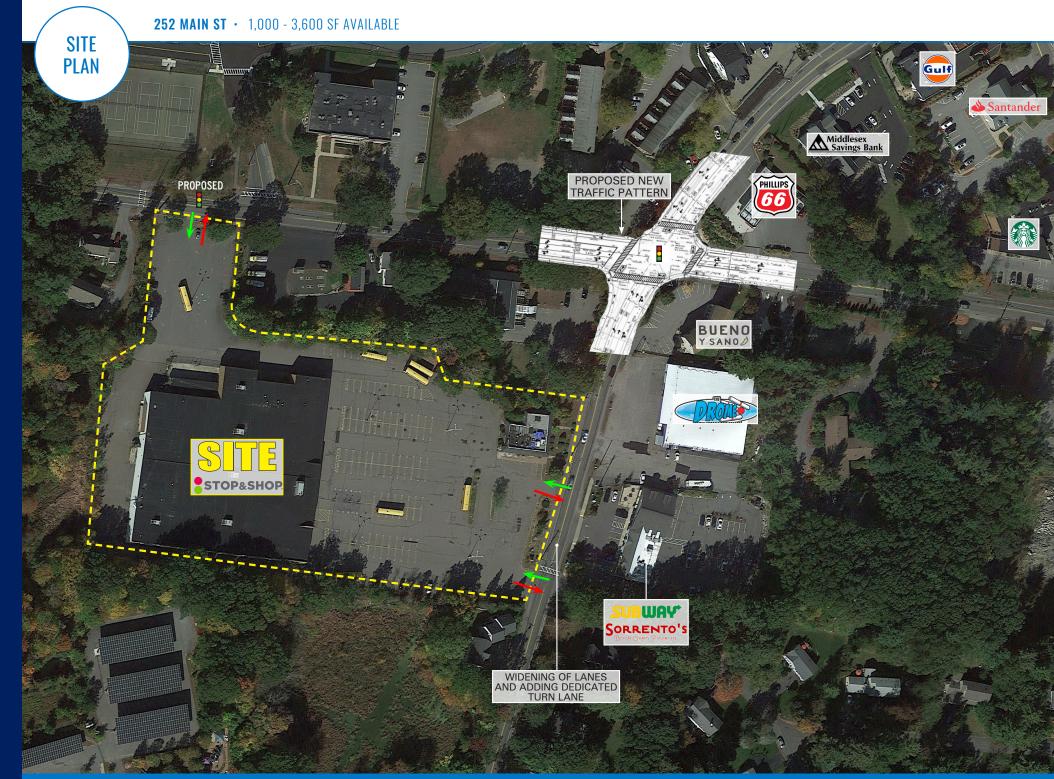

252 MAIN ST

## • New Stop & Shop - Opening fall 2024

- Area retailers: Roche Bros., TJ Maxx, HomeGoods, The Paper Store, Starbucks, Chase
- · Located in the heart of Kelley's Corner
- Improved access \$19M in roadway improvements including installation of signalized light, widening of roadway with dedicated turn lane
- Located in the affluent Concord/Acton market
- Approximately 3,000 students attend neighboring schools
- Rt 27 ADT 11,495