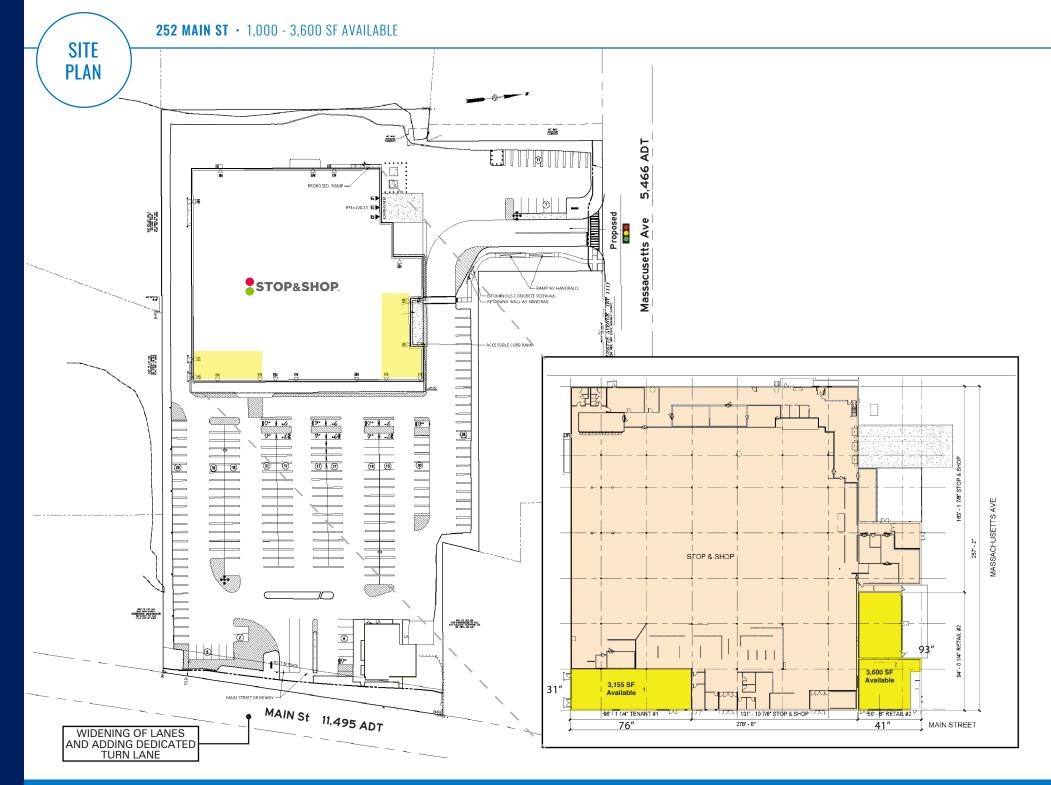

252 MAIN ST

# ACTON MA - KELLEY'S CORNER

1,000 - 3,600 SF AVAILABLE FOR LEASE

**AVAILABLE SPACE** 

**PROPERTY HIGHLIGHT** 

#### 1,000-3,600 SF

## • New Stop & Shop - Opening fall 2024

- Area retailers: Roche Bros., TJ Maxx, HomeGoods, The Paper Store, Starbucks, Chase
- · Located in the heart of Kelley's Corner
- Improved access \$19M in roadway improvements including installation of signalized light, widening of roadway with dedicated turn lane
- Located in the affluent Concord/Acton market
- Approximately 3,000 students attend neighboring schools
- Rt 27 ADT 11,495