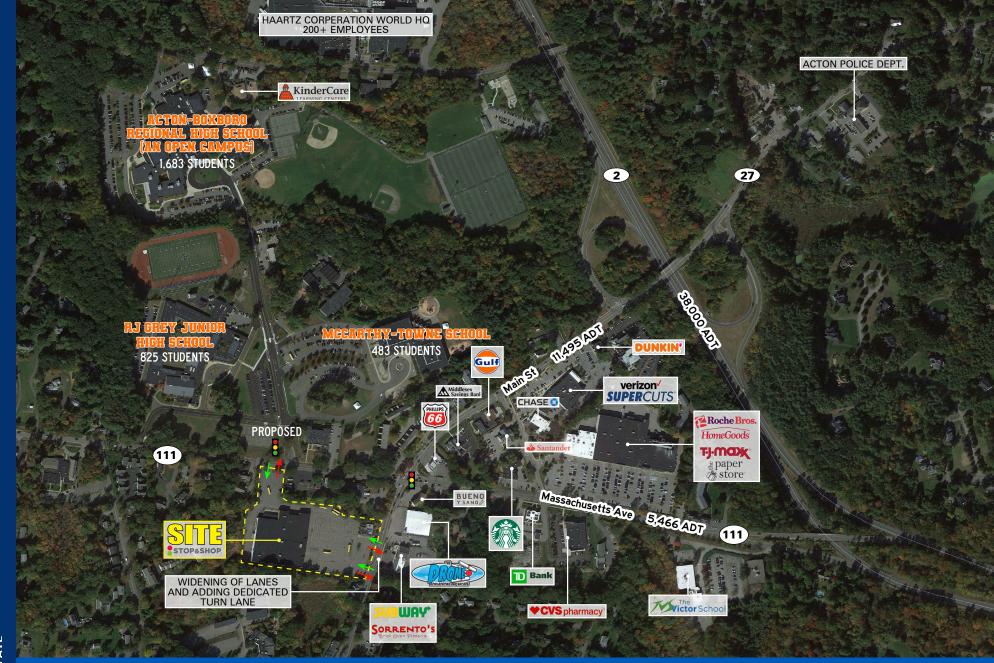

# ACTON MA - KELLEY'S CORNER

1,000 - 3,600 SF AVAILABLE FOR LEASE

**AVAILABLE SPACE** 

**PROPERTY HIGHLIGHT** 

## • New Stop & Shop - Opening fall 2024

- Area retailers: Roche Bros., TJ Maxx, HomeGoods, The Paper Store, Starbucks, Chase
- · Located in the heart of Kelley's Corner
- Improved access \$19M in roadway improvements including installation of signalized light, widening of roadway with dedicated turn lane
- Located in the affluent Concord/Acton market
- Approximately 3,000 students attend neighboring schools
- Rt 27 ADT 11,495