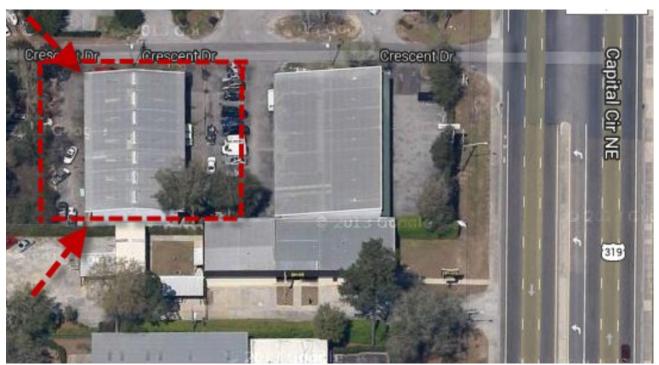

### **Site Description**

 Located across from FWCI, just off Capital Circle Northeast