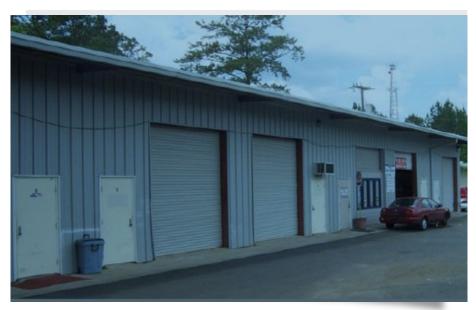

### **Building Description**

- 8,400 S.F. warehouse for lease, bay sizes from 600 to 8,400 S.F.
- 10' roll up doors and 15' foot ceilings
- Zoning CP, Commercial Parkway

FOR ADDITIONAL INFORMATION, CONTACT: