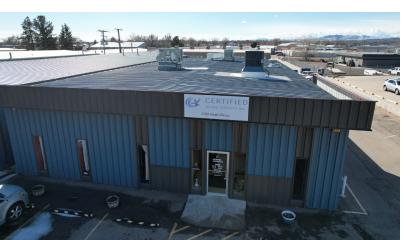

## 5,025 - 12,450 SF WAREHOUSE/OFFICE AVAILABLE FOR LEASE LEASE RATE: \$11.00/SF NNN | NNN: EST. \$4.04/SF

1705-1709 Heath Parkway offers a 12,450 SF flex/ warehouse opportunity in North Fort Collins. The property features a 7,425 SF industrial warehouse facility & a 5,025-SF office building with 1,200 SF of warehouse. Located only minutes from the amenities of Old Town, this is an excellent location ideal for any flex/warehouse or office user. Contact the listing brokers for more information on this great opportunity.

### **Property Highlights**

- On-site Parking (30+ Spaces)
- Separate receiving & shipping doors
- Building Signage
- Easy access to Mulberry Street and I-25
- Close proximity to Old Town
  Fort Collins





# 1705-1709 HEATH PARKWAY FORT COLLINS, CO 80524







## Office/Warehouse

- 5,025 SF
- 3 Phase
- 200 amp (2-100 amp sub panels)
- 208/108 Service
- One 10' x 12' Overhead Door



Warehouse

- 7,425 SF
- 3 Phase
- 200 amp (2-100 amp panel)
- 208/108 Service
- Sprinkled
- Two 10' x 12' Overhead Doors



#### **1709 HEATH PARKWAY**

#### **1705 HEATH PARKWAY**

## 1705-1709 HEATH PARKWAY FORT COLLINS, CO 80524





#### FOR MORE INFORMATION, CONTACT:

AKI PALMER Executive Director +1 970 267 7727 aki.palmer@cushwake.com COLE VANMEVEREN Director +1 970 219 3802 cole.vanmeveren@cushwake.com

772 Whalers Way, Suite 200 | Fort Collins, Colorado 80525 T +1 970 776 3900 | cushmanwakefield.com PATRICK SOUKUP Broker/Owner +1 970 893 3533 patrick@soukuprealestate.com

©2024 Cushman & Wakefield.