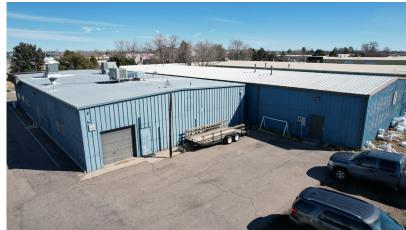

## Office/Warehouse

- 5,025 SF
- 3 Phase
- 200 amp (2-100 amp sub panels)
- 208/108 Service
- One 10' x 12' Overhead Door

Warehouse

- 7,425 SF
- 3 Phase
- 200 amp (2-100 amp panel)
- 208/108 Service
- Sprinkled
- Two 10' x 12' Overhead Doors