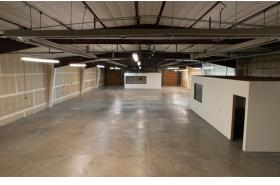

## 5,025 - 12,450 SF WAREHOUSE/OFFICE AVAILABLE FOR LEASE LEASE RATE: \$11.00/SF NNN | NNN: EST. \$4.04/SF

1705-1709 Heath Parkway offers a 12,450 SF flex/ warehouse opportunity in North Fort Collins. The property features a 7,425 SF industrial warehouse facility & a 5,025-SF office building with 1,200 SF of warehouse. Located only minutes from the amenities of Old Town, this is an excellent location ideal for any flex/warehouse or office user. Contact the listing brokers for more information on this great opportunity.

## Office/Warehouse

- 5,025 SF
- 3 Phase
- 200 amp (2-100 amp sub panels)
- 208/108 Service
- One 10' x 12' Overhead Door

Warehouse

- 7,425 SF
- 3 Phase
- 200 amp (2-100 amp panel)
- 208/108 Service
- Sprinkled
- Two 10' x 12' Overhead Doors