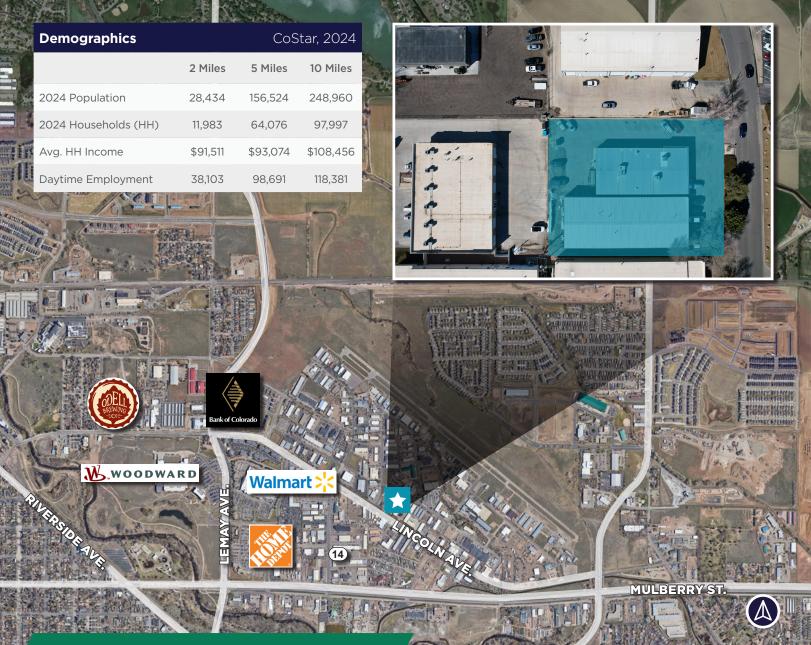

menities of Old Town, this is an excellent location ideal for any flex/warehouse or office user. Contact the listing brokers for more information on this great opportunity.

### **Property Highlights**

- On-site Parking (30+ Spaces)
- Separate receiving & shipping doors
- Building Signage
- Easy access to Mulberry Street and I-25
- Close proximity to Old Town
  Fort Collins





# 1705-1709 HEATH PARKWAY FORT COLLINS, CO 80524







## Office/Warehouse

- 5,025 SF
- 3 Phase
- 200 amp (2-100 amp sub panels)
- 208/108 Service
- One 10' x 12' Overhead Door



Warehouse

- 7,425 SF
- 3 Phase
- 200 amp (2-100 amp panel)
- 208/108 Service
- Sprinkled
- Two 10' x 12' Overhead Doors



#### **1709 HEATH PARKWAY**

#### **1705 HEATH PARKWAY**

## 1705-1709 HEATH PARKWAY FORT COLLINS, CO 80524





#### FOR MORE INFORMATION, CONTACT:

AKI PALMER Executive Director +1 970 267 7727 aki.palmer@cushwake.com COLE VANMEVEREN Director +1 970 219 3802 cole.vanmeveren@cushwake.com

772 Whalers Way, Suite 200 | Fort Collins, Colorado 80525 T +1 970 776 3900 | cushmanwakefield.com PATRICK SOUKUP Broker/Owner +1 970 893 3533 patrick@soukuprealestate.com

©2024 Cushman & Wakefield. All rights reserved. The information contained in this communication is strictly confidential. This information has been obtained from sources believed to be reliable but has not been verified. NO WARRANTY OR REPRESENTATION, EXPRESS OR IMPLIED, IS MADE AS TO THE CONDITION OF THE PROPERTY (OR PROPERTIES) REFERENCED HEREIN OR AS TO THE ACCURACY OR COMPLETENESS OF THE INFORMATION CONTAINED HEREIN, AND SAME IS SUBMITTED