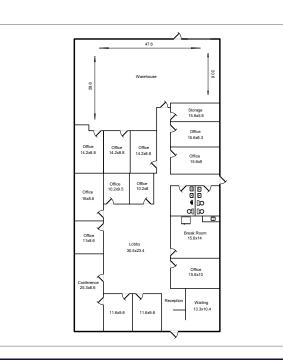

## Office/Warehouse

- 5,025 SF
- 3 Phase
- 200 amp (2-100 amp sub panels)
- 208/108 Service
- One 10' x 12' Overhead Door

Warehouse

- 7,425 SF
- 3 Phase
- 200 amp (2-100 amp panel)
- 208/108 Service
- Sprinkled
- Two 10' x 12' Overhead Doors

#### **1709 HEATH PARKWAY**