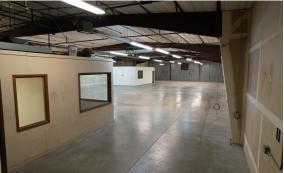

## 5,025 - 12,450 SF WAREHOUSE/OFFICE AVAILABLE FOR LEASE LEASE RATE: \$11.00/SF NNN | NNN: EST. \$4.04/SF

1705-1709 Heath Parkway offers a 12,450 SF flex/ warehouse opportunity in North Fort Collins. The property features a 7,425 SF industrial warehouse facility & a 5,025-SF office building with 1,200 SF of warehouse. Located only minutes from the amenities of Old Town, this is an excellent location ideal for any flex/warehouse or office user. Contact the listing brokers for more information on this great opportunity.

## Office/Warehouse

- 5,025 SF
- 3 Phase
- 200 amp (2-100 amp sub panels)
- 208/108 Service
- One 10' x 12' Overhead Door

Warehouse

- 7,425 SF
- 3 Phase
- 200 amp (2-100 amp panel)
- 208/108 Service
- Sprinkled
- Two 10' x 12' Overhead Doors