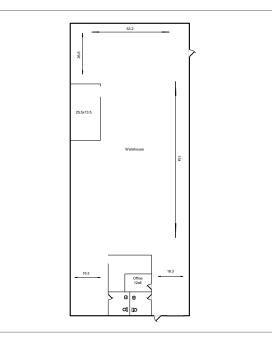

## Office/Warehouse

- 5,025 SF
- 3 Phase
- 200 amp (2-100 amp sub panels)
- 208/108 Service
- One 10' x 12' Overhead Door

Warehouse

- 7,425 SF
- 3 Phase
- 200 amp (2-100 amp panel)
- 208/108 Service
- Sprinkled
- Two 10' x 12' Overhead Doors

#### **1705 HEATH PARKWAY**