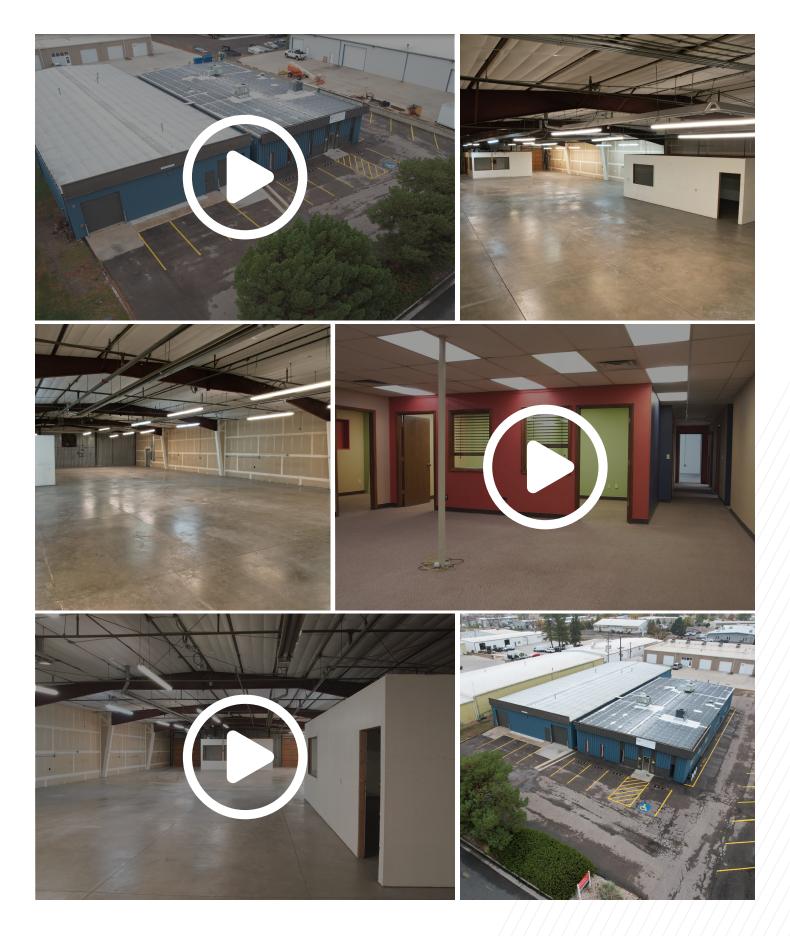

## 5,025 - 12,450 SF WAREHOUSE/OFFICE AVAILABLE FOR LEASE LEASE RATE: \$11.00/SF NNN | NNN: EST. \$4.04/SF

1705-1709 Heath Parkway offers a 12,450 SF flex/ warehouse opportunity in North Fort Collins. The property features a 7,425 SF industrial warehouse facility & a 5,025-SF office building with 1,200 SF of warehouse. Located only minutes from the amenities of Old Town, this is an excellent location ideal for any flex/warehouse or office user. Contact the listing brokers for more information on this great opportunity.

## Office/Warehouse

- 5,025 SF
- 3 Phase
- 200 amp (2-100 amp sub panels)
- 208/108 Service
- One 10' x 12' Overhead Door

Warehouse

- 7,425 SF
- 3 Phase
- 200 amp (2-100 amp panel)
- 208/108 Service
- Sprinkled
- Two 10' x 12' Overhead Doors