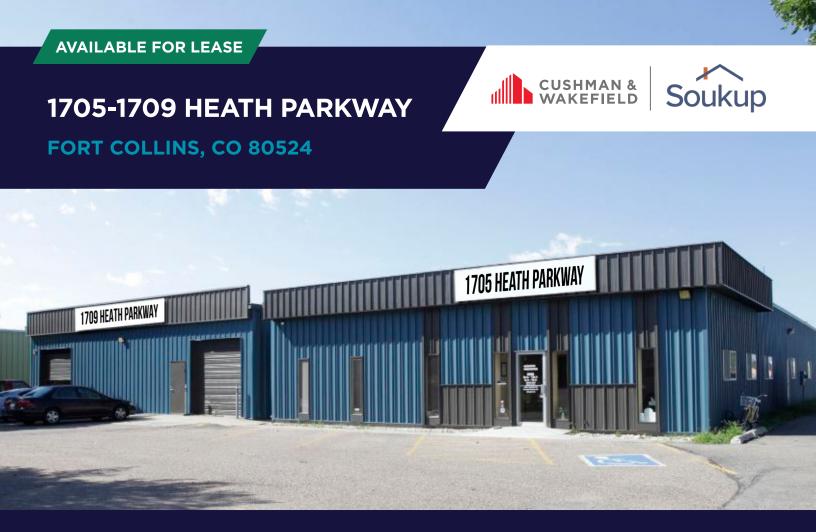

## 5,025 - 12,450 SF WAREHOUSE/OFFICE AVAILABLE FOR LEASE LEASE RATE: \$11.00/SF NNN | NNN: EST. \$4.04/SF

1705-1709 Heath Parkway offers a 12,450 SF flex/ warehouse opportunity in North Fort Collins. The property features a 7,425 SF industrial warehouse facility & a 5,025-SF office building with 1,200 SF of warehouse. Located only minutes from the amenities of Old Town, this is an excellent location ideal for any flex/warehouse or office user. Contact the listing brokers for more information on this great opportunity.

# 1705-1709 HEATH PARKWAY FORT COLLINS, CO 80524