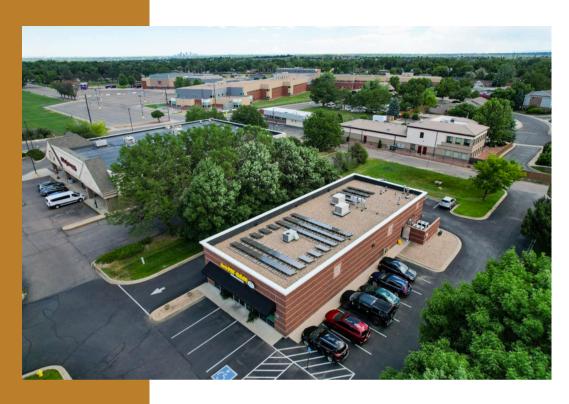

# NNN INVESTMENT SALE

11652 W. 64TH AVE.

**ARVADA, CO 80004** 

DRIVE THRU

For More Information Contact: LOGAN HARRISON | 719.314.6833 logan@thrivecommercialpartners.com

Tide Cleaners

MICHAEL PAUL | 719.659.4170 michael@thrivecommercialpartners.com

#### **PROPERTY:**

3,527 SF Building

PRICE:

\$2,325,000

## INVESTMENT HIGHLIGHTS

- Brand New 10 Year Lease Tenant will sign new 10 year NNN lease with 2% annual increases. Two (2) Five 5 year extension options
- Franchisee's Corporate Guarantee Edit Real Estate, LLC will guarantee the lease. Operating 48 locations throughout Texas, Colorado, and the Midwest.
- Fundamentally Excellent Real Estate This freestanding drive thru building is well positioned just down the street from King Soopers (Kroger) in densely populated Arvada, CO (Denver MSA) with over 228,000 people within a 5 mile radius. Strong income demos and net positive migration to the area make this asset recession resistant.
- About Tide Cleaners A Proctor and Gamble company, Tide Cleaners is America's number 1 Dry Cleaner. Unlike traditional dry cleaners, Tide Cleaners never uses harsh chemicals like perc. Instead, Tide Cleaners uses GreenEarth Cleaning solvent, which is a silicone-based solvent, which is better for the environment and lender friendly.