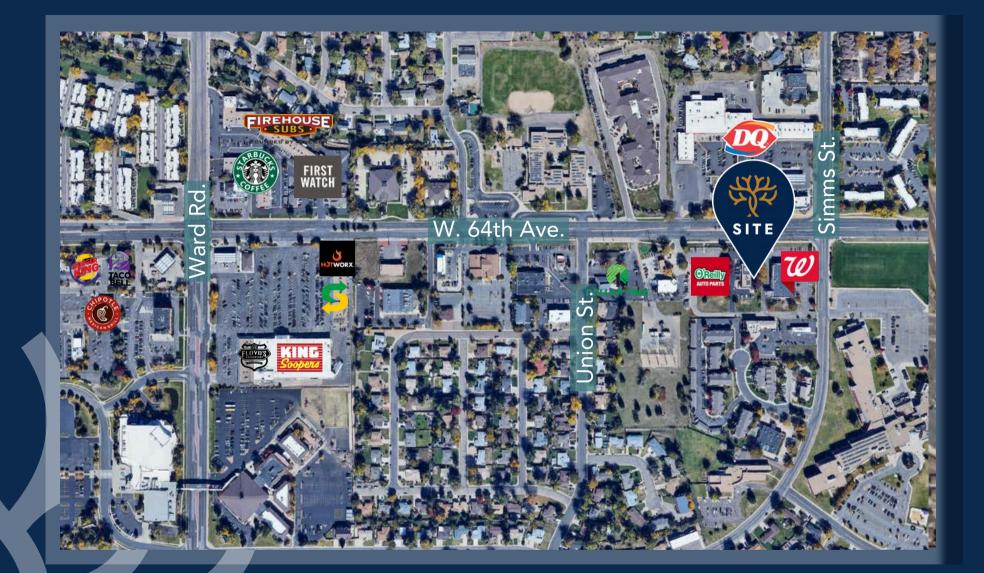

## CAP RATE:

6.50%

TRAFFIC COUNTS: W 64th Ave. & Simms St. 23,279 VPD

## INVESTMENT HIGHLIGHTS

- Brand New 10 Year Lease Tenant will sign new 10 year NNN lease with 2% annual increases. Two (2) Five 5 year extension options
- Franchisee's Corporate Guarantee Edit Real Estate, LLC will guarantee the lease. Operating 48 locations throughout Texas, Colorado, and the Midwest.
- Fundamentally Excellent Real Estate This freestanding drive thru building is well positioned just down the street from King Soopers (Kroger) in densely populated Arvada, CO (Denver MSA) with over 228,000 people within a 5 mile radius. Strong income demos and net positive migration to the area make this asset recession resistant.
- About Tide Cleaners A Proctor and Gamble company, Tide Cleaners is America's number 1 Dry Cleaner. Unlike traditional dry cleaners, Tide Cleaners never uses harsh chemicals like perc. Instead, Tide Cleaners uses GreenEarth Cleaning solvent, which is a silicone-based solvent, which is better for the environment and lender friendly.