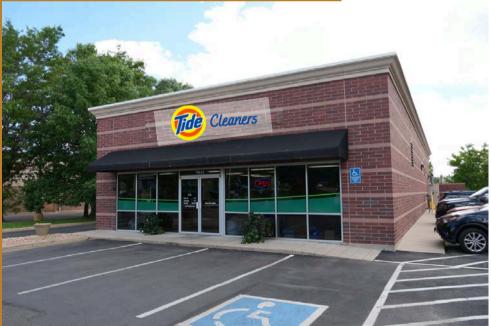

# NNN INVESTMENT SALE

11652 W. 64TH AVE.

**ARVADA, CO 80004** 

DRIVE THRU

For More Information Contact: LOGAN HARRISON | 719.314.6833 logan@thrivecommercialpartners.com

Tide Cleaners

MICHAEL PAUL | 719.659.4170 michael@thrivecommercialpartners.com

## INVESTMENT HIGHLIGHTS

- Brand New 10 Year Lease Tenant will sign new 10 year NNN lease with 2% annual increases. Two (2) Five 5 year extension options
- Franchisee's Corporate Guarantee Edit Real Estate, LLC will guarantee the lease. Operating 48 locations throughout Texas, Colorado, and the Midwest.
- Fundamentally Excellent Real Estate This freestanding drive thru building is well positioned just down the street from King Soopers (Kroger) in densely populated Arvada, CO (Denver MSA) with over 228,000 people within a 5 mile radius. Strong income demos and net positive migration to the area make this asset recession resistant.
- About Tide Cleaners A Proctor and Gamble company, Tide Cleaners is America's number 1 Dry Cleaner. Unlike traditional dry cleaners, Tide Cleaners never uses harsh chemicals like perc. Instead, Tide Cleaners uses GreenEarth Cleaning solvent, which is a silicone-based solvent, which is better for the environment and lender friendly.