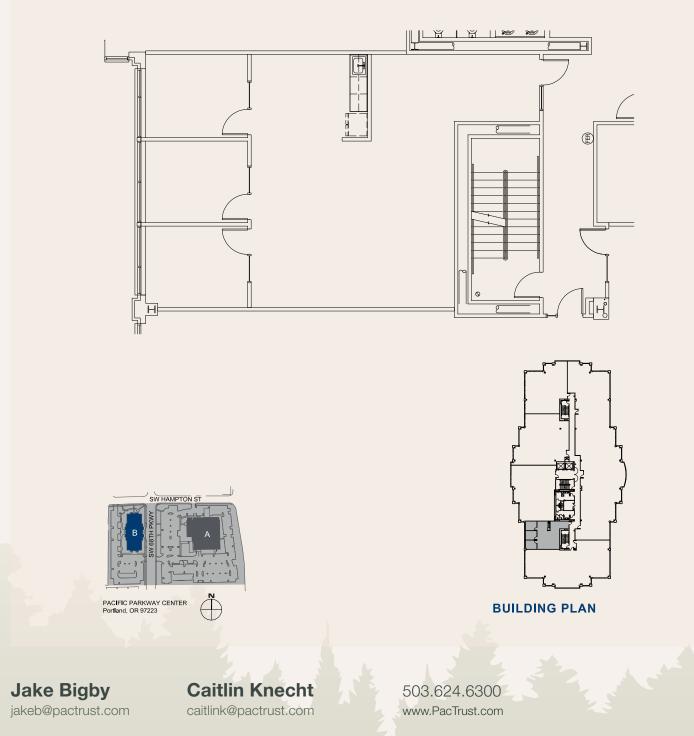

## **Space Plan**

12909 SW 68th Pkwy, Suite 290, Portland, OR 97223

1,366 Sq. Ft.

© 2024 PacTrust. All information supplied herein, including but not limited to measurements, dimensions, ar