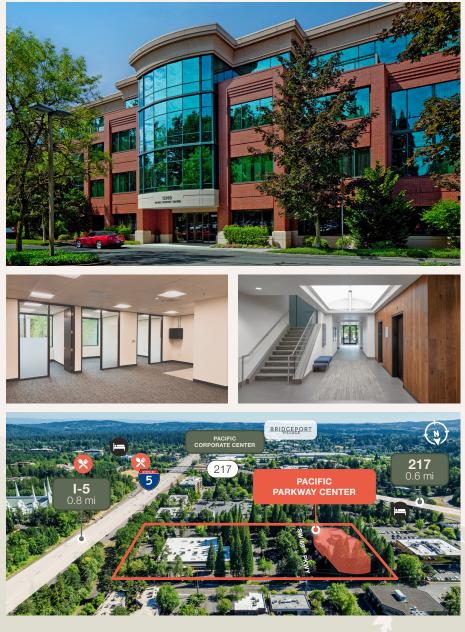

## Pacific Parkway Center

12909 SW 68th Pkwy, Suite 290, Portland, OR 97223

© 2024 PacTrust. All information supplied herein, including but not limited to measurements, dimensions, and specifications, is deemed reliable but is not guaranteed and should be independently verified. Any reliance on the information contained herein is at the user's own risk.

## Key <u>Featur</u>es

1,366 sq. ft. office

Building conference room

**Upgraded** common areas

Immediate access to Interstates 5 and 217

4/1,000 parking ratio

**Nearby** amenities and services

Lease Rate: \$36.00/sq. ft./yr. full service