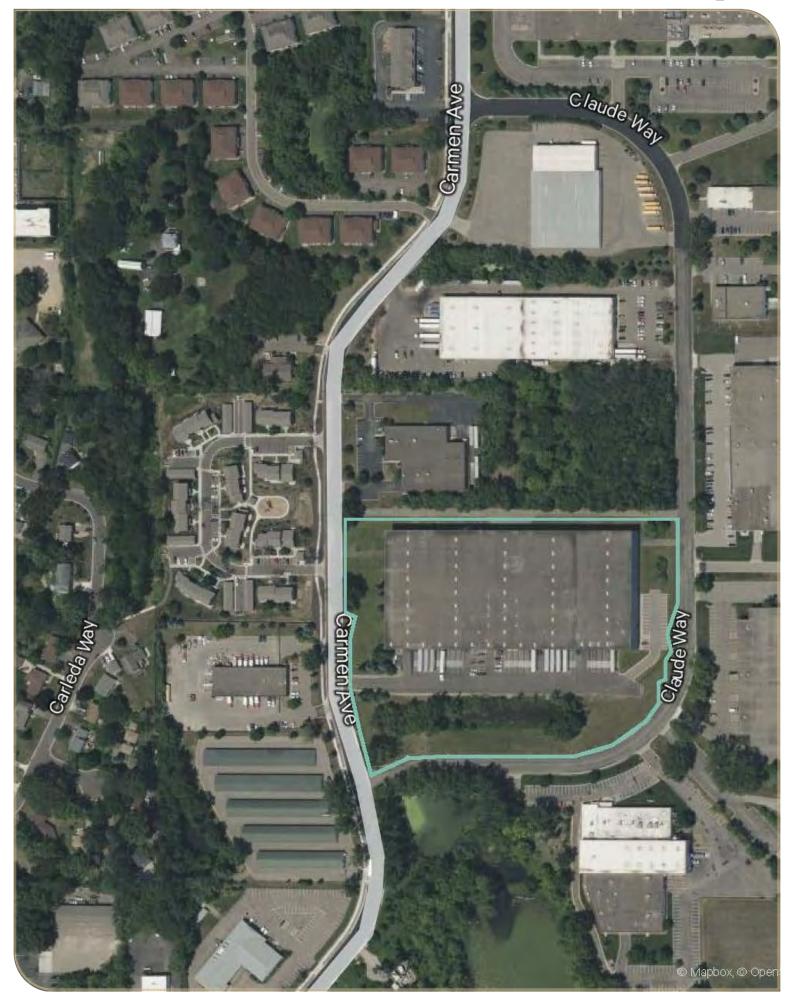

## Carmen Distribution Center

6240 Carmen Avenue, Inver Grove Heights, MN

## **Property Specifications**

**Total Building SF: 174,180** 

Available Suite 6240: 72,738 SF

Office: 3,039 SF Whse: 69,699 SF

Loading: 12 docks

Lease Rate: Negotiable

Available: 6/1/2025

Clear Height: 36'

Sprinkler: ESFR

Est. 2024 Tax & CAM: \$2.86

Year Built: 1988

Site: 13.4 Acres

Warehouse: 69,699 SF

Office: 3,039 SF

TOTAL: 72,738 SF