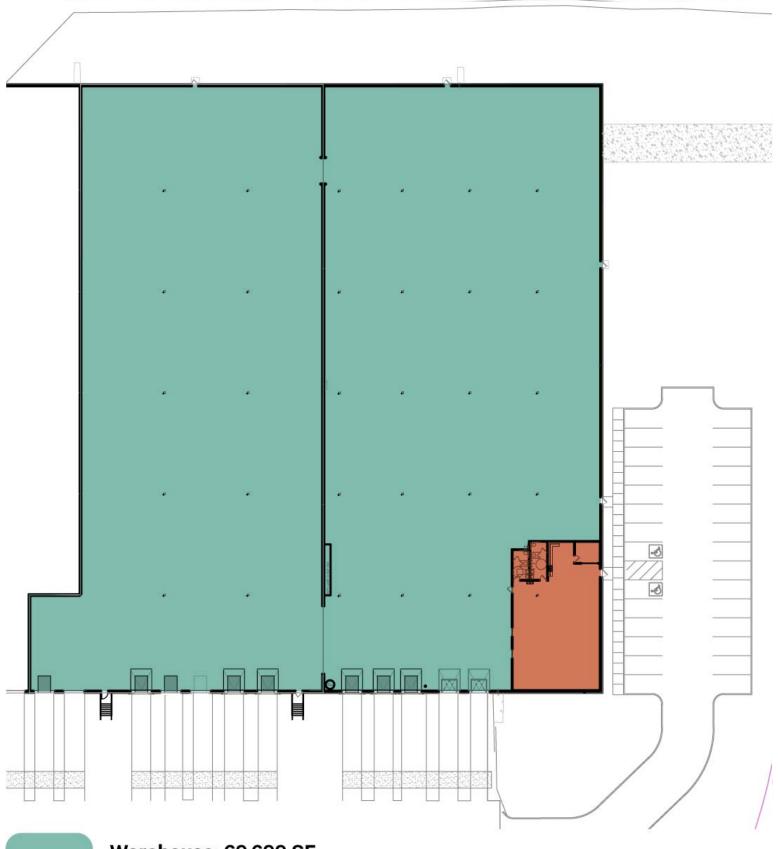

Sam Manke





## **Property Specifications**

**Total Building SF: 174,180** 

Available Suite 6240: 72,738 SF

Office: 3,039 SF Whse: 69,699 SF

Loading: 12 docks

Lease Rate: Negotiable

Available: 6/1/2025

Clear Height: 36'

Sprinkler: ESFR

Est. 2024 Tax & CAM: \$2.86

Year Built: 1988

Site: 13.4 Acres

## **LINK LOGISTICS**

is Blackstone's industrial real estate operating platform. LINK currently operates a national portfolio of high-quality, welllocated industrial assets totaling over 430 million square feet throughout the U.S. LINK is the largest owner of industrial real

estate in the Mpls/St. Paul market by a wide margin with 15M SF. Tenants can benefit substantially by being able to relocate to spaces within the portfolio during their lease term

when their needs change.





Warehouse: 69,699 SF

Office: 3,039 SF

TOTAL: 72,738 SF