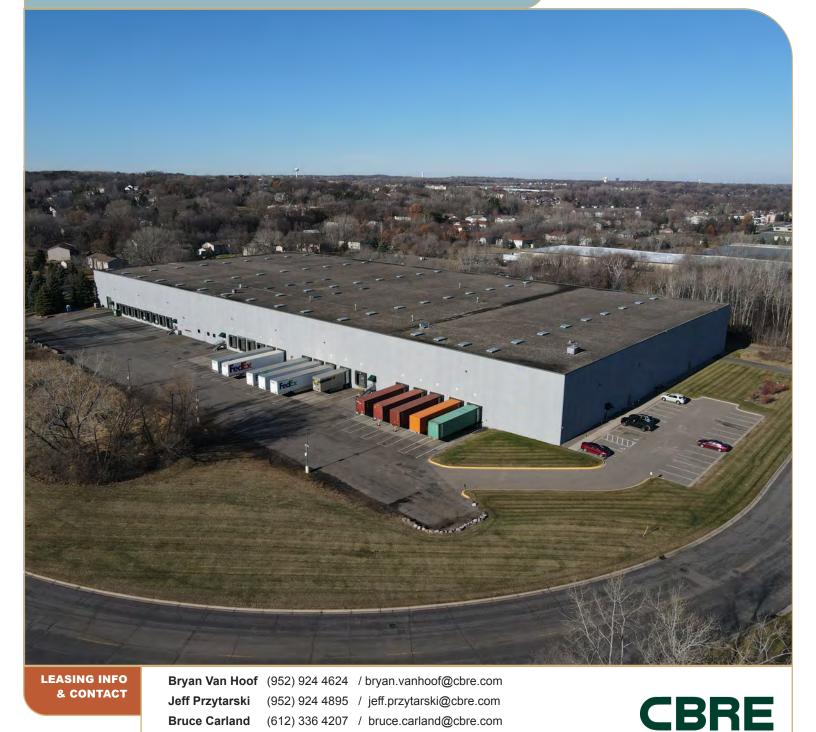

## **Property Specifications**

**Total Building SF: 174,180** 

Available Suite 6240: 72,738 SF

Office: 3,039 SF Whse: 69,699 SF

Loading: 12 docks

Lease Rate: Negotiable

Available: 6/1/2025

Clear Height: 36'

Sprinkler: ESFR

Est. 2024 Tax & CAM: \$2.86

Year Built: 1988

Site: 13.4 Acres