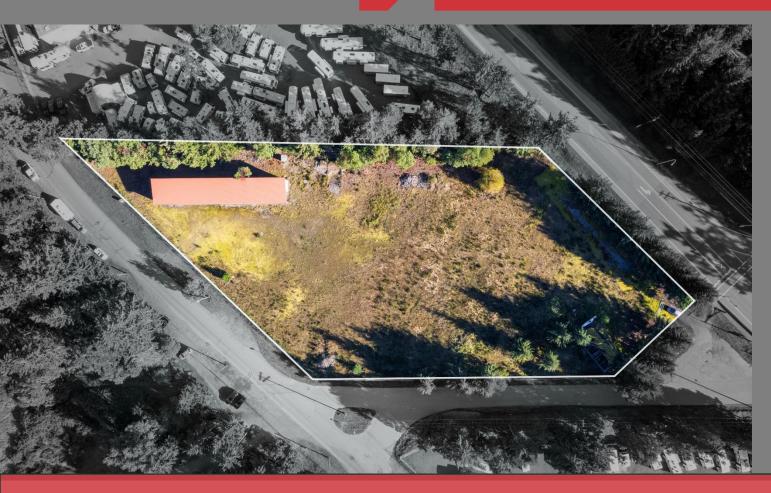

# Pictures

# Opportunity

2.70 acres of commercial land situated in the Parksville/Qualicum corridor and directly across the street from the Tigh-Na-Mara Resort.

Greg Sabo Representative c. 250-240-1226 o. 250-753-5757 ex.439 gsabo@naicommercial.ca

# Details

2.70 acres of commercial land situated in the Parksville/Qualicum corridor and directly across the street from the Tigh-Na-Mara Resort.

High traffic exposure on 3 street frontages and zoned TUAN CTX-1