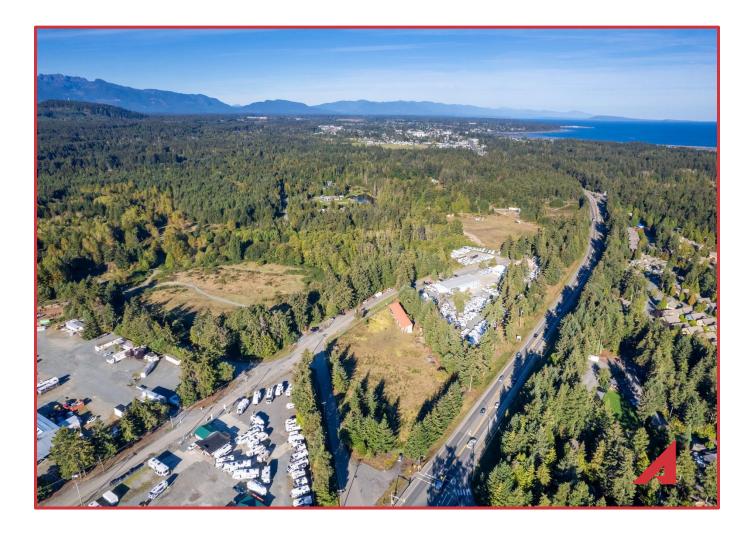

Highway E

Parksville, BC

# Details

2.70 acres of commercial land situated in the Parksville/Qualicum corridor and directly across the street from the Tigh-Na-Mara Resort.

High traffic exposure on 3 street frontages and zoned TUAN CTX-1

Zoning allows for; Retail Store, Restaurant, Recreation Facility, Personal Services, Office, Nursery, Gas Bar, and Funeral Parlor.

# **Property Details**

Civic Address 1100 Island Highway E

PID 003-895-033

Legal Description Those parts of Lot 5, District Lot 123, Nanoose District, Plan 4091, lying to the West of the new Island Highway as established by Gazette Notice, See B.C. Gazette, October 17, 1974, P. 3118, Except that part in Plan 21770

MLS # 975478

Lot Size 2.70 Acres

Zoning TUAN CTX-1

Price 3,295,000.00

# Pictures





### Pictures





### Мар





NO WARRANTY OR REPRESENTATION, EXPRESS OR IMPLIED, IS MADE AS TO THE ACCURACY OF THE INFORMATION CONTAINED HEREIN, AND THE SAME IS SUBMITTED SUBJECT TO ERRORS, OMISSIONS, CHANGE OF PRICE, RENTAL OR OTHER CONDITIONS, PRIOR SALE, LEASE OR FINANCING, OR WITHDRAWAL WITHOUT NOTICE, AND OF ANY SPECIAL LISTING CONDITIONS IMPOSED BY OUR PRINCIPALS NO WARRANTIES OR REPRESENTATIONS ARE MADE AS TO THE CONDITION OF THE PROPERTY OR ANY HAZARDS CONTAINED THEREIN ARE ANY TO BE IMPLIED.

NAI Commercial CVI 2-1551 Estevan Road Nanaimo, BC +1 250 753 5757 naivanisle.ca