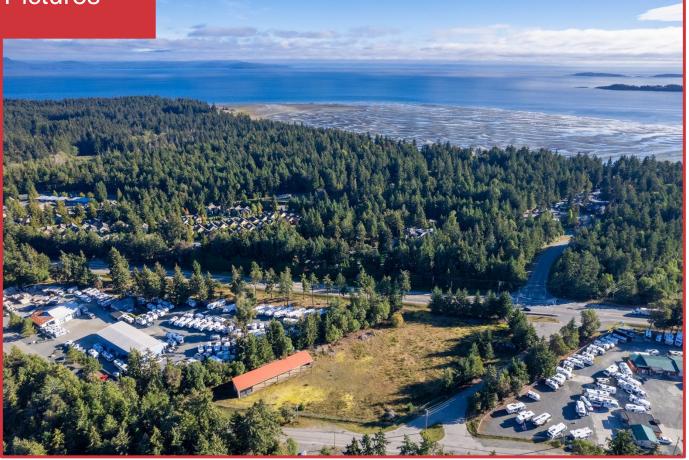

# Pictures

# Opportunity

2.70 acres of commercial land situated in the Parksville/Qualicum corridor and directly across the street from the Tigh-Na-Mara Resort.

Greg Sabo Representative c. 250-240-1226 o. 250-753-5757 ex.439 gsabo@naicommercial.ca

# Details

2.70 acres of commercial land situated in the Parksville/Qualicum corridor and directly across the street from the Tigh-Na-Mara Resort.

High traffic exposure on 3 street frontages and zoned TUAN CTX-1