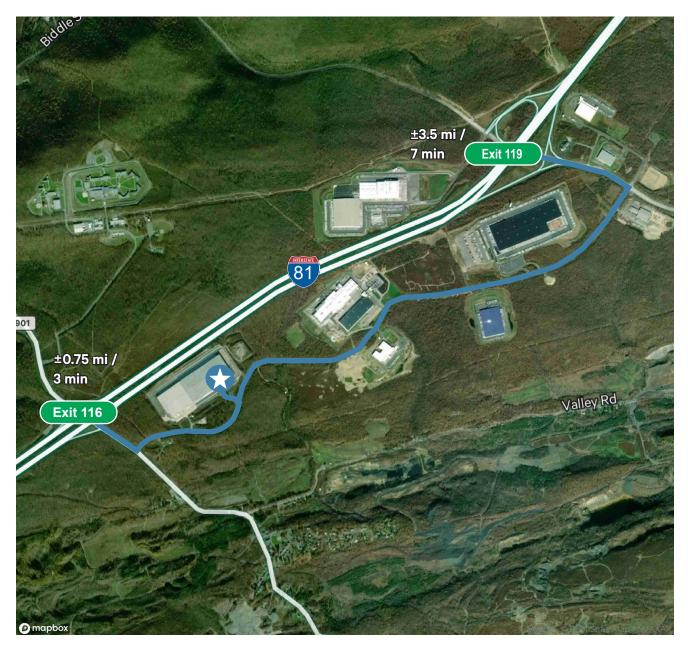

# 67 Keystone Boulevard

Pottsville, PA 17901

±357,500 SF Available

67 Keystone Boulevard

Pottsville, PA 17901

## **67 Keystone Boulevard**

Pottsville, PA 17901