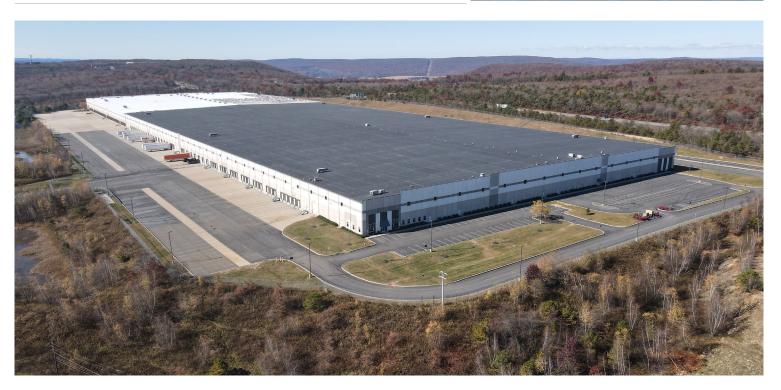

# 67 Keystone Boulevard

Pottsville, PA 17901

±357,500 SF Available

67 Keystone Boulevard

Pottsville, PA 17901