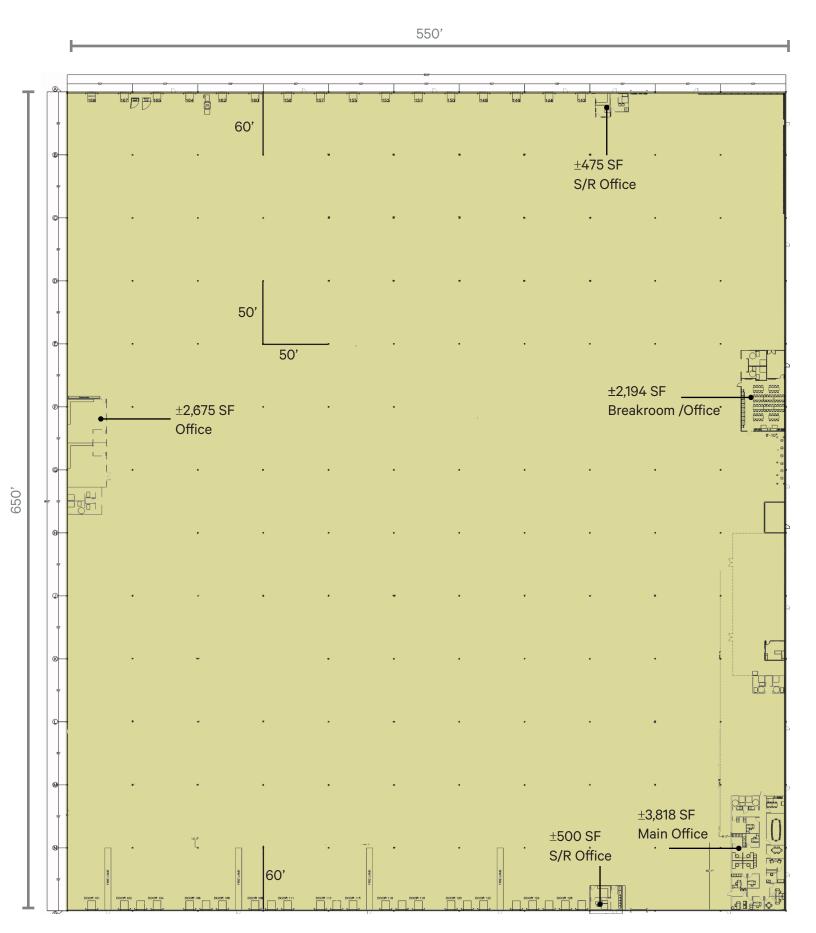

# Property Specifications

| Available Space  | ±357,500 SF                                                                      |
|------------------|----------------------------------------------------------------------------------|
| Configuration    | Cross dock design. Fully fenced, gated a                                         |
| Space Dimensions | 650' x 550'                                                                      |
| Office Area      | ±8,687 SF Main Office Areas with<br>(2) ±500 SF Shipping Receiving Offices       |
| Dock Doors       | 40 (expandable to 92)                                                            |
| Trailer Parking  | ±104                                                                             |
| Car Parking      | ±148                                                                             |
| Column Spacing   | 50' X 50' with 60' speed bays                                                    |
| Ceiling Height   | 36'                                                                              |
| Sprinkler        | ESFR                                                                             |
| Power            | 3,000 amps, 480/277 volts, 3 phase                                               |
| LERTA            | School District - 50% abatement through<br>County/Township - 50% abatement throu |