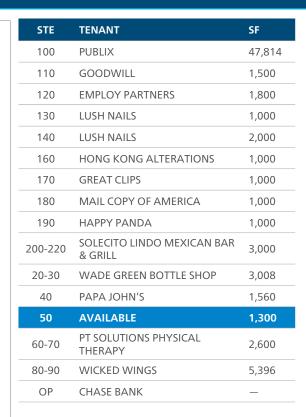

#### **SPACE AVAILABLE** 1,300 SF

## WADE GREEN VILLAGE

4430 Wade Green Road | Kennesaw, GA 30144

WOOTEN LAKE ROAD

220 200 190 180 170 160

130

120

110

90

60

**50** 40

20

**Publix**.

#### Ackerman Retail

AVAILABLE