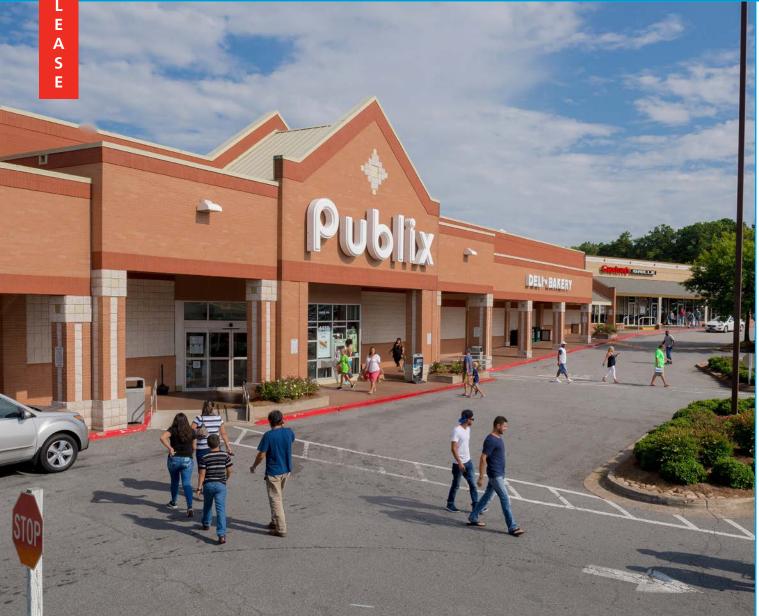

# WADE GREEN VILLAGE 4430 Wade Green Road | Kennesaw, GA 30144

#### **PROPERTY HIGHLIGHTS**

- 74,978 SF Publix-anchored shopping center
- Excellent visibility and parking with four access entry points
- At the intersection of Wade Green Road (31,200 VPD) and Wooten Lake Road
- Close proximity to I-75 and Kennesaw State University
- Population of 195,000 within 5 • miles with average household income of \$118,000
- Renovated Pylon Sign