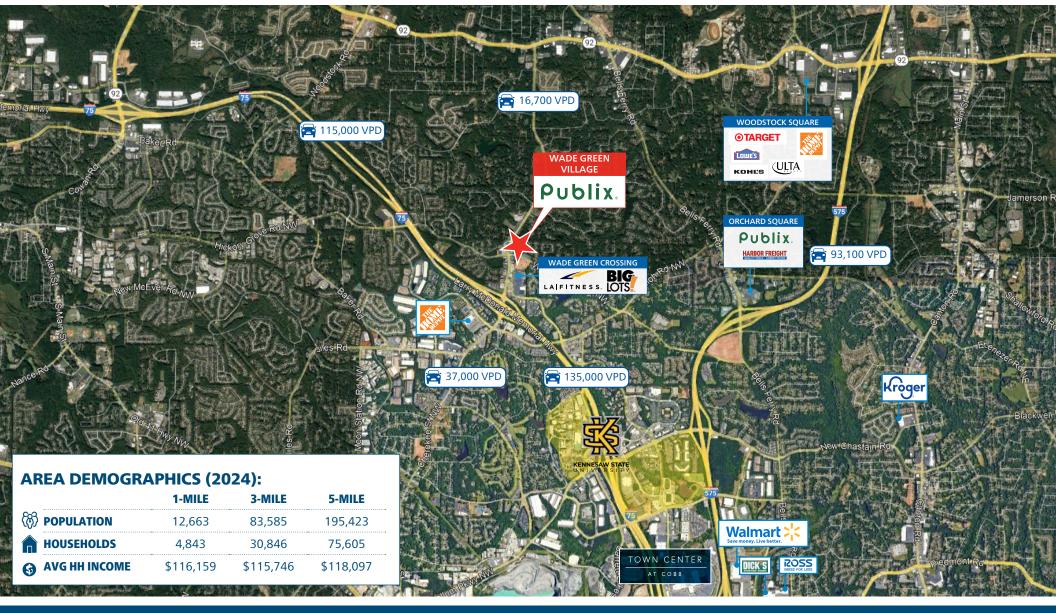

#### **PROPERTY HIGHLIGHTS**

- 74,978 SF Publix-anchored shopping center
- Excellent visibility and parking with four access entry points
- At the intersection of Wade Green Road (31,200 VPD) and Wooten Lake Road
- Close proximity to I-75 and Kennesaw State University
- Population of 195,000 within 5 • miles with average household income of \$118,000
- Renovated Pylon Sign